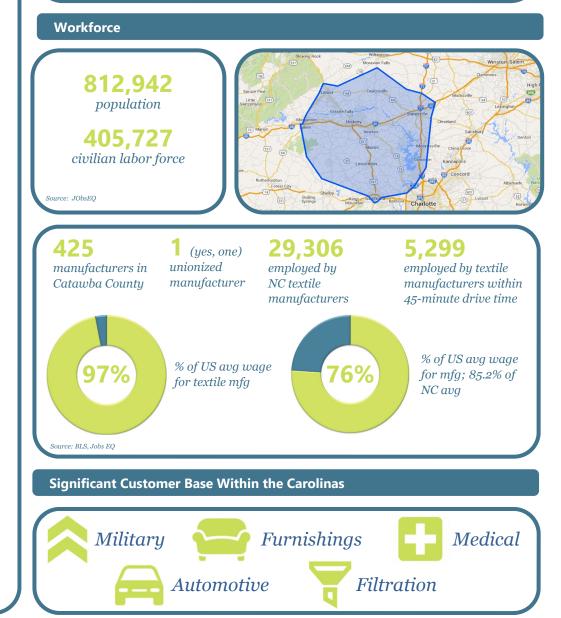

## Advanced Textiles in Catawba County

Berry

**DAK Americas**<sup>\*</sup>

| Company Name       | Location | Local<br>Employees | Industry Sector                       |
|--------------------|----------|--------------------|---------------------------------------|
| Hanes Industries   | Conover  | 200                | Woven and nonwoven fabrics            |
| TSG Finishing      | Multiple | 170                | Fabric finishing services             |
| Fibrix             | Conover  | 75                 | High-loft nonwoven materials          |
| Dalco Nonwovens    | Conover  | 60                 | Geosynthetic, furniture, & automotive |
| Carolina Nonwovens | Maiden   | 60                 | Automotive nonwovens                  |
| BSN Jobst          | Multiple | 50                 | Wound & medical textiles              |
| Fiber-Line, Inc.   | Hickory  | 50                 | Coated yarns for fiber optic cabling  |
| Nufabrx            | Conover  | 20                 | Medicine-laced fabrics/products       |