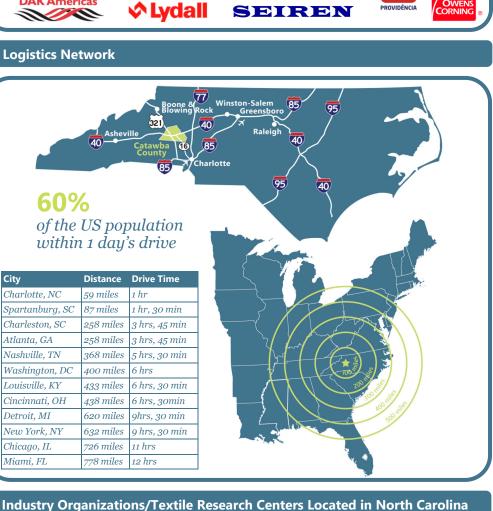

## Advanced Textiles in Catawba County

Berry

**DAK Americas**<sup>\*</sup>

| Company Name       | Location | Local<br>Employees | Industry Sector                       |
|--------------------|----------|--------------------|---------------------------------------|
| Hanes Industries   | Conover  | 200                | Woven and nonwoven fabrics            |
| TSG Finishing      | Multiple | 170                | Fabric finishing services             |
| Fibrix             | Conover  | 75                 | High-loft nonwoven materials          |
| Dalco Nonwovens    | Conover  | 60                 | Geosynthetic, furniture, & automotive |
| Carolina Nonwovens | Maiden   | 60                 | Automotive nonwovens                  |
| BSN Jobst          | Multiple | 50                 | Wound & medical textiles              |
| Fiber-Line, Inc.   | Hickory  | 50                 | Coated yarns for fiber optic cabling  |
| Nufabrx            | Conover  | 20                 | Medicine-laced fabrics/products       |

TENOWO

PROVIDÊNCIA

Advanced Textiles Companies/Suppliers within 50 miles

KHEXION<sup>®</sup> Marves

% of the avg NC county tax rate \$0.3985 per \$100 valuation (additional municipal taxes range from \$0.38-\$0.49 per \$100 valuation)