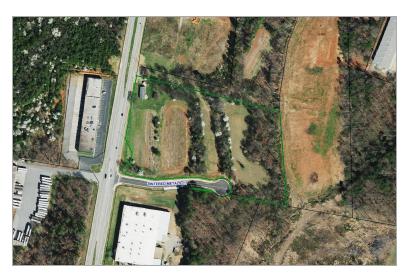

# **Thornburg Estates**

313 Thornburg Dr SE Conover, North Carolina 28613 - Catawba County

## Description

Great location right on Hwy 16. There are two sites available. 313 Thornburg Dr SE is 9.2 acres and adjacent behind that site is another available for sale 311 Thornburg Dr. SE which is 6.91 acres.

## **Site Details**

Previous Use: Greenfield Parcel: 374,111,752,606 Total Acres: 9.24 acres