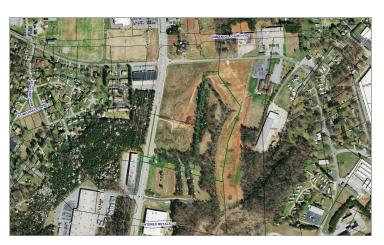

# **Thornburg Estates**

313 Thornburg Dr SE Conover, North Carolina 28613 - Catawba County

## Description

Great location right on Hwy 16. There are two sites available. 313 Thornburg Dr SE is 9.2 acres and adjacent behind that site is another available for sale 311 Thornburg Dr. SE which is 6.91 acres.

## **Site Details**

Previous Use: Greenfield Parcel: 374,111,752,606 Total Acres: 9.24 acres