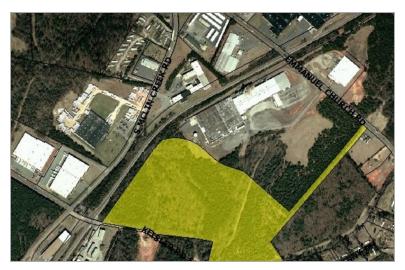

## Description

Topography: Rolling. Access property from S McLin Creek Road and also has ROW from Emmanuel Church Road.

# **Site Details**

Lot Size: 35.75 sf Certified Site: No

**County Tier Designation: 2** 

Nearest Interstate: 40

Distance to Interstate: 3.12 miles

Nearest Highway: 70

Distance to Major Highway: 1.65 miles

Rail Provider: Norfolk Southern

Rail Spur on Site: No Rail Adjacent to Site: Yes