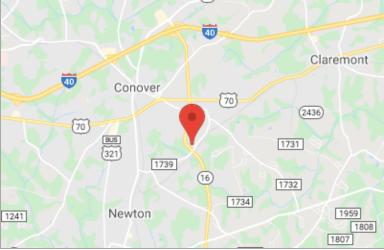

# McCombs Investments 20th St E

1990 E 20th St Conover, North Carolina 28613 - Catawba County

#### Transportation

Nearest Airport: Hickory Regional Distance to Airport: 15.7 miles Closest Airport 2: Charlotte Douglas International Distance to Airport 2: 40.7 Port: Port of Charleston Distance to Port: 247 miles Port Name 2: Port of Wilmington Distance to Port 2: 247 Nearest Interstate: I-40 Distance to Interstate: 2.7 miles Nearest Highway: Hwy 16 Distance to Major Highway: 0 miles Rail Access: No Rail Spur on Site: No