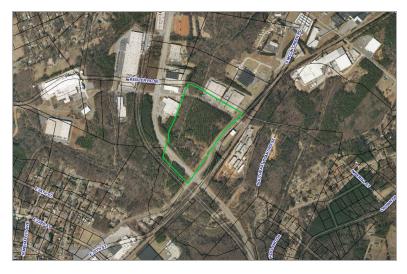

#### Description

Good location. Road frontage on new Hwy 16 and close to I-40.

## Site Details

Lot Size: 20.46 sf Parcel: 3.74 Certified Site: No County Tier Designation: 2