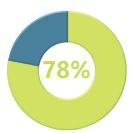

% of national avg for industrial electricity costs; 6.89 cents/kWh (US Energy Info Administration)

2.5% NC corporate income tax rate, lowest in the US

% of the US tax index for the manufacturing sector