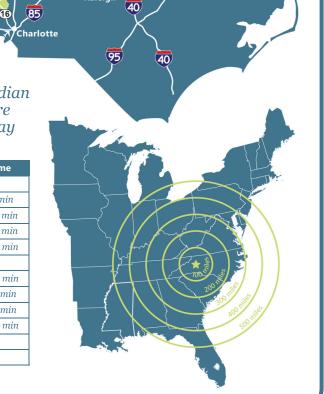

### **Logistics Network**

80% of American & Canadian automotive plants are accessible within 1 day

| City            | Distance  | Drive Time    |
|-----------------|-----------|---------------|
| Charlotte, NC   | 59 miles  | 1 hr          |
| Spartanburg, SC | 87 miles  | 1 hr, 30 min  |
| Charleston, SC  | 258 miles | 3 hrs, 45 min |
| Atlanta, GA     | 258 miles | 3 hrs, 45 min |
| Nashville, TN   | 368 miles | 5 hrs, 30 min |
| Washington, DC  | 400 miles | 6 hrs         |
| Louisville, KY  | 433 miles | 6 hrs, 30 min |
| Cincinnati, OH  | 438 miles | 6 hrs, 30min  |
| Detroit, MI     | 620 miles | 9hrs, 30 min  |
| New York, NY    | 632 miles | 9 hrs, 30 min |
| Chicago, IL     | 726 miles | 11 hrs        |
| Miami, FL       | 778 miles | 12 hrs        |