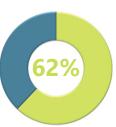

% of US avg wage for transportation. equipment mfg; 82.1% of NC avg

% of US avg wage for mfg; 85.2% of NC avg