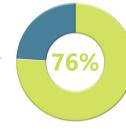

% of national avg for industrial electricity costs; 6.89 cents/kWh (US Energy Info Administration)

2.5% NC corporate income tax rate, lowest in the US

% of the US tax index for the manufacturing sector