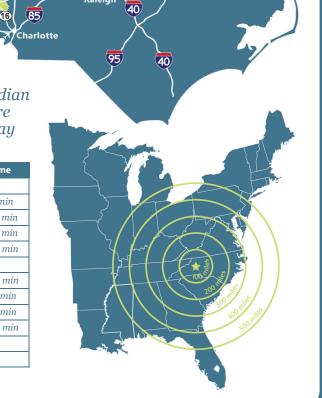

### **Logistics Network**

## Logistics Network

80% of American & Canadian automotive plants are accessible within 1 day

| City            | Distance  | Drive Time    |
|-----------------|-----------|---------------|
| Charlotte, NC   | 59 miles  | 1 hr          |
| Spartanburg, SC | 87 miles  | 1 hr, 30 min  |
| Charleston, SC  | 258 miles | 3 hrs, 45 min |
| Atlanta, GA     | 258 miles | 3 hrs, 45 min |
| Nashville, TN   | 368 miles | 5 hrs, 30 min |
| Washington, DC  | 400 miles | 6 hrs         |
| Louisville, KY  | 433 miles | 6 hrs, 30 min |
| Cincinnati, OH  | 438 miles | 6 hrs, 30min  |
| Detroit, MI     | 620 miles | 9hrs, 30 min  |
| New York, NY    | 632 miles | 9 hrs, 30 min |
| Chicago, IL     | 726 miles | 11 hrs        |
| Miami, FL       | 778 miles | 12 hrs        |