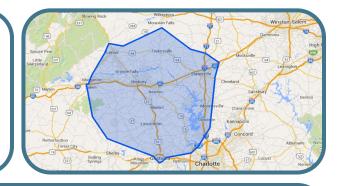

### **Logistics Network**

## Logistics Network

80% of American & Canadian automotive plants are accessible within 1 day

| City            | Distance  | Drive Time    |
|-----------------|-----------|---------------|
| Charlotte, NC   | 59 miles  | 1 hr          |
| Spartanburg, SC | 87 miles  | 1 hr, 30 min  |
| Charleston, SC  | 258 miles | 3 hrs, 45 min |
| Atlanta, GA     | 258 miles | 3 hrs, 45 min |
| Nashville, TN   | 368 miles | 5 hrs, 30 min |
| Washington, DC  | 400 miles | 6 hrs         |
| Louisville, KY  | 433 miles | 6 hrs, 30 min |
| Cincinnati, OH  | 438 miles | 6 hrs, 30min  |
| Detroit, MI     | 620 miles | 9hrs, 30 min  |
| New York, NY    | 632 miles | 9 hrs, 30 min |
| Chicago, IL     | 726 miles | 11 hrs        |
| Miami, FL       | 778 miles | 12 hrs        |