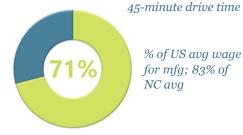

4,545 employed by motor vehicle & parts manufacturers within

% of US avg wage for transportation. equipment mfg; 80% of NC avg

% of US avg wage for mfg; 83% of NC avg