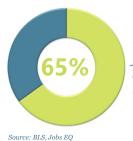

4,545 employed by motor vehicle & parts manufacturers within

% of US avg wage for transportation. equipment mfg; 80% of NC avg

% of US avg wage for mfg; 83% of NC avg