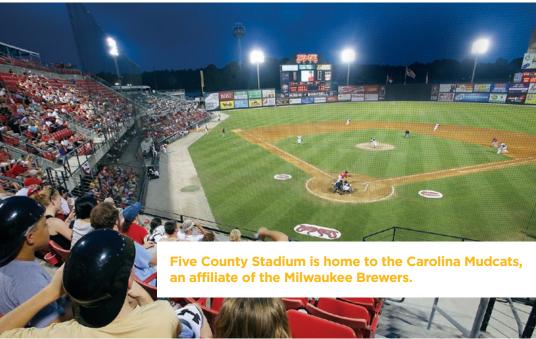

## **ZEBULON**

### NORTH CAROLINA

The Town of Zebulon is Wake County's easternmost community, and it's also one of the area's best-kept secrets. Its location along I-87 offers easy access to the entire Research Triangle region, vet it remains far enough from the hustle and bustle to provide residents with authentic small town charm. It's also home to one of the largest pharmaceutical manufacturing facilities on the east coast, and serves as the headquarters for one of the world's leading producers of wine corks.