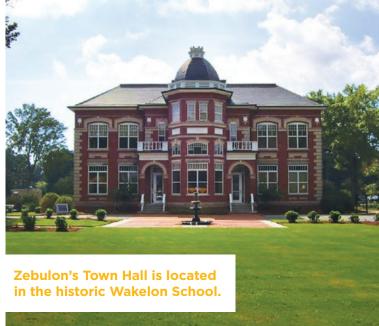

## **ZEBULON**

### NORTH CAROLINA

The Town of Zebulon is Wake County's easternmost community, and it's also one of the area's best-kept secrets. Its location along I-87 offers easy access to the entire Research Triangle region, vet it remains far enough from the hustle and bustle to provide residents with authentic small town charm. It's also home to one of the largest pharmaceutical manufacturing facilities on the east coast, and serves as the headquarters for one of the world's leading producers of wine corks.