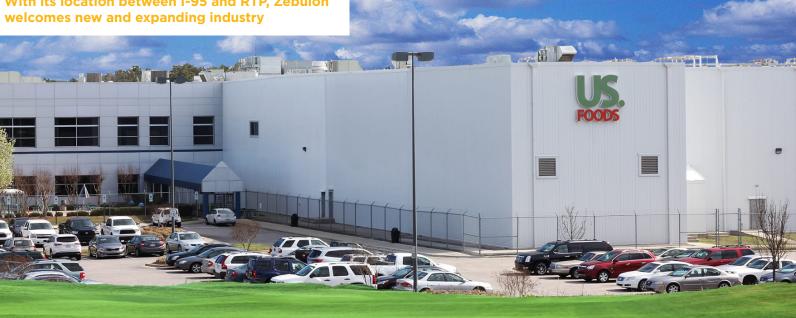

## MAJOR EMPLOYERS

- Nomaco
- Vinventions
- GlaxoSmithKline
- US Foods
- BB&T

Morehead City, NC Port 137 miles

Wilmington, NC Port 135 miles

Zebulon's commitment to its Downtown makes it a great place to start a new business

With its location between I-95 and RTP, Zebulon

#17 Most Diverse Suburb in NC