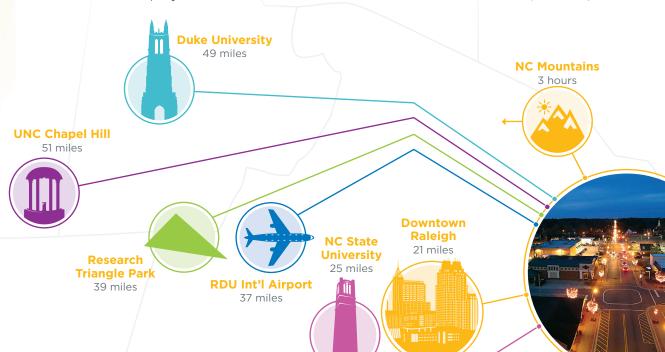

#### **KEY INDUSTRIES**

- Life Sciences
- Advanced
  Manufacturing
- Distribution
- IT/ Financial Technology

**ZEBULON** North Carolina **NC Beaches** 

2 hours

**East Carolina University** 60 miles

NC Global TransPark 62 miles

Morehead City, NC Port 137 miles

Wilmington, NC Port 135 miles

Zebulon's commitment to its Downtown makes it a great place to start a new business

With its location between I-95 and RTP, Zebulon

#17 Most Diverse Suburb in NC