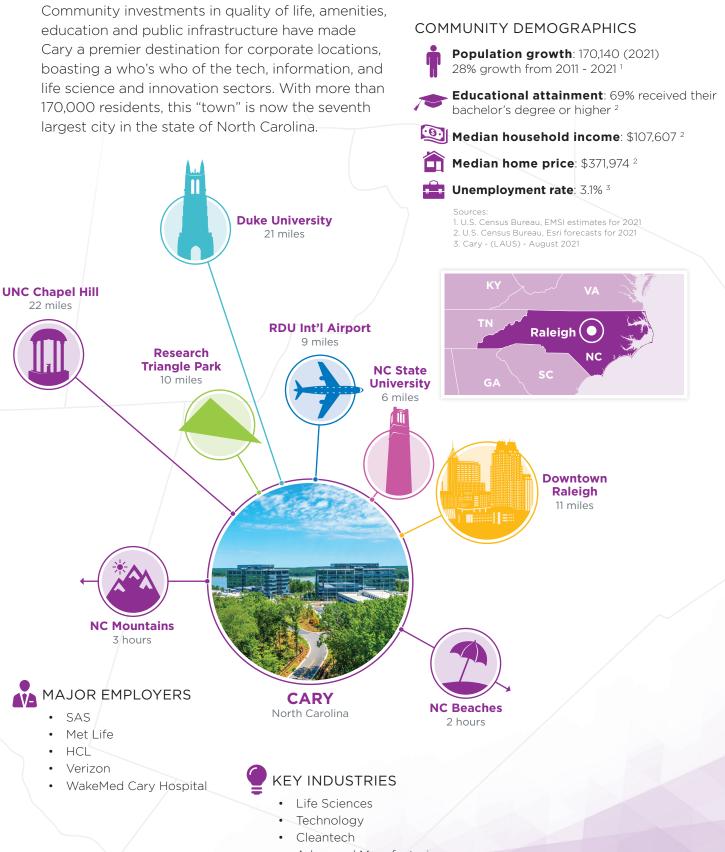

## **CARY** NORTH CAROLINA

Advanced Manufacturing

Cary has over 30 public parks and natural areas, a greenway system of over 80 miles, and four sports venues.

"We know first-hand why Wake County has a great reputation for technology talent. The engineers, software developers, and project managers based here inspire our teams around the world."