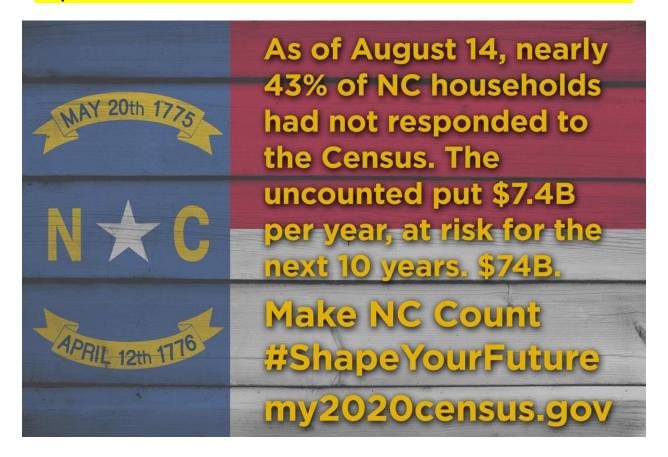

## Only about 49% of Ashe County households have responded to the 2020 Census Questionnaire!

We are entering the last month to complete the 2020 Census Questionnaire. We want everyone counted in every household just once.