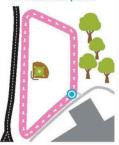

### MT. GILEAD ELEMENTARY 100 S SCHOOL ST | MT. GILEAD

5 LAPS = MILE

PAGE STREET ELEMENTARY 897 PAGE ST | TROY

4 LAPS = MILE

**STAR ELEMENTARY** 302 S MAIN ST | STAR

4 LAPS = MILE

TROY ELEMENTARY 310 N RUSSELL ST | TROY