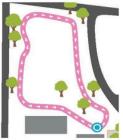

### MT. GILEAD ELEMENTARY 100 S SCHOOL ST | MT. GILEAD

5 LAPS = MILE

PAGE STREET ELEMENTARY 897 PAGE ST | TROY

4 LAPS = MILE

**STAR ELEMENTARY** 302 S MAIN ST | STAR

4 LAPS = MILE

TROY ELEMENTARY 310 N RUSSELL ST | TROY

5 LAPS = MILE