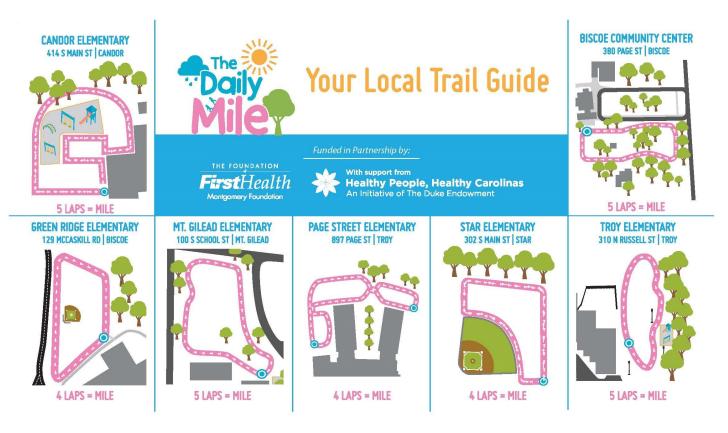

## Candor Elementary (PreK-5th)

414 South Main Street Candor, NC 27229 910-974-4582

## Greenridge Elementary (PreK-5th)

129 McCaskill Road Biscoe, NC 27209 910-428-4196

## Mt. Gilead Elementary School (PreK-5th)

100 South School Street Mt. Gilead, NC 27306 910-439-5411

## Page Street Elementary (3rd-5th)

897 Page Street Troy, NC 27371 910-576-1307

## Star Elementary (PreK-5th)

302 South Main Street Star, NC 27356 910-428-4333

## Troy Elementary (PreK-2nd)

310 North Russell Street Troy, NC 27371 910-576-3651