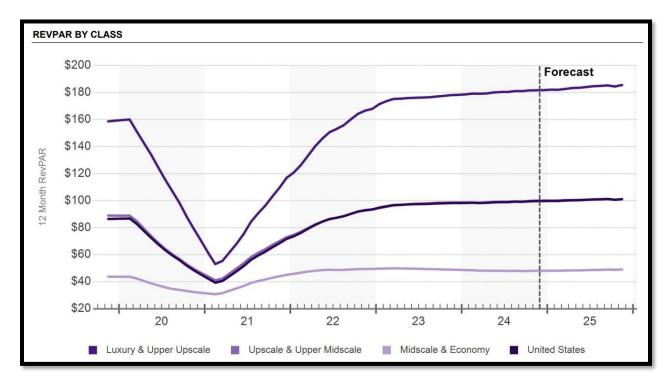

The primary focus of the "market study" portion of this report is development of projections of occupancy, average daily rate (ADR), and revenue per available room (RevPar) for a proposed upper midscale hotel within the limited service segment.

#### **RevPar (Revenue Per Available Room)**

The total guest rooms revenue is divided by the total number of available rooms. RevPar differs from ADR because RevPar is affected by the amount of unoccupied available rooms while ADR shows only the average rate of rooms sold.

Occupancy x ADR = RevPar