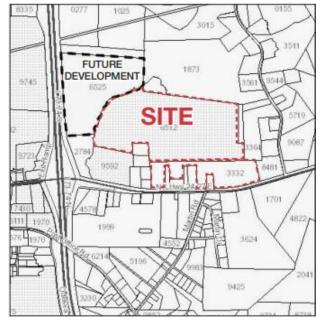

The study assumes that the hotel is the only one developed in Montgomery County over the next several years. Due to its location adjacent to I-74 and proximity to the future Uwharrie Motorsports Park, this study favors the Biscoe location as opposed to Troy or Candor. Multiple properties could dilute the demand and the potential of the proposed hotel to perform at the levels suggested. Please review the enclosed report, and if you have any questions or need additional information, please feel free to contact us. We appreciate the opportunity to be of service to Montgomery County.

During the study period, the analysts visited Montgomery County and interviewed various representatives within the county. Population and demographic information have been provided from various sources identified in the accompanying report. Consideration is also given to lodging performance data for existing hotels in surrounding markets such as Asheboro, Albemarle, and Rockingham. There is one hotel in the county, the Days Inn in Biscoe.