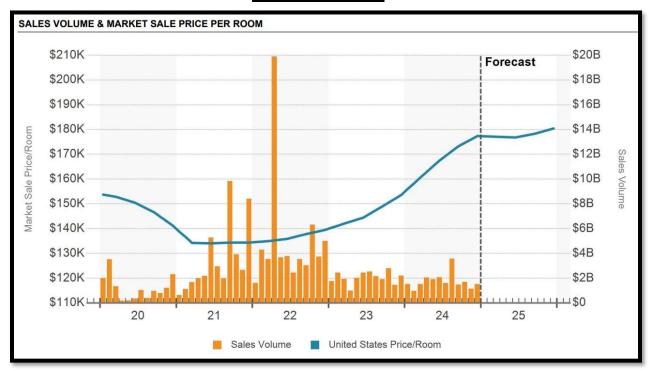

. 2024 ADR grew at 1.6%, down from 4.3% in 2023
- 5. ADR still growing, but rate of growth trending down in 2023 and 2024





#### **Key Takeaway: RevPar**

- 1.  $RevPar = occupancy \times ADR$
- 2. Post-COVID RevPar growth driven by ADR
- 3. RevPar growth 1.5% in 2024 compared to 5.0% in 2023
- 4. STR forecasts an increase of 1.5% for 2025 and an additional 3.1% in 2026.
- 5. RevPar at historic high

#### **Room Supply vs. Demand**



#### **Key Takeaway: Supply/Demand**

- 1. Long term supply and demand tend to return to equilibrium
- 2. Market settling back into equilibrium following COVID/demand disruption
- 3. Construction challenges due to high building costs, higher interest rates and tighter lending
- 4. Despite challenges, new development is proceeding

# **Investment Market**



# **Key Takeaway: Investor Market**

- 1. Higher interest rates and more restrictive lending resulted in diminished sale activity since Mid-2022
- 2. Sales are continuing to occur, albeit at lower levels
- 3. Wider spread in bid/ask results in fewer transactions
- 4. Regardless of challenges, brokers report multiple offers on quality properties
- 5. Seller price capitulation limited
- 6. Pricing buoyed by solid fundamentals and high replacement costs



# **Key Takeaway: Overall Capitalization Rates**

- 1. Higher interest rates + Lower LTV = Upper Pressure on Cap Rates
- 2. Regardless of Point #1, hotel cap rates historically larger spread vs. safe rate
- 3. Hotels have been better positioned to absorb higher interest rates than other CRE
- 4. December 2024 US average cap rate = 9.1%

#