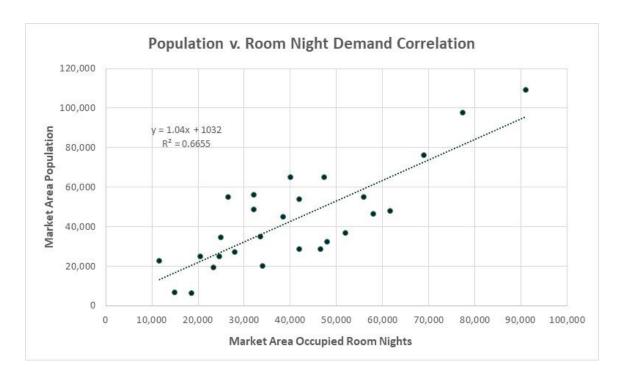

The challenge in the context of this study is the development of an opinion as to how many annual room nights a new lodging facility in Montgomery County can accommodate. Demand and occupancy levels for hotels in surrounding markets where there are franchised hotels are briefly analyzed and Hotel & Club Associates, Inc. has developed a correlation study between population and employment using data from other small communities that have modern lodging facilities.