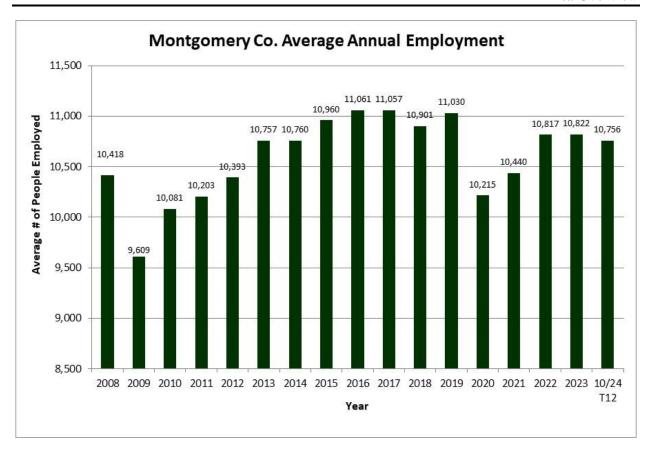

There is a level of unaccommodated lodging demand in Montgomery County. Currently, there is only one franchised hotel in Biscoe, and it is common for visitors to the county to seek accommodation in Asheboro and other surrounding areas.

The challenge in the context of this study is the development of an opinion as to how many annual room nights a new lodging facility in Montgomery County can accommodate. Demand and occupancy levels for hotels in surrounding markets where there are franchised hotels are briefly analyzed and Hotel & Club Associates, Inc. has developed a correlation study between population and employment using data from other small communities that have modern lodging facilities.

A prominent desire among market participants with a knowledge and/or experience in hotel development within tertiary markets is a local industry base that would allow the hotel to capture consistent weekday demand. This is an area in which Montgomery County is seemingly lacking compared to more developed markets across North Carolina. A survey was sent out to twelve different employers across the county and five responses were received (Mohawk, Samarcand, ACWR, Troy Lumber, Saputo). In total, these five companies require from 175 – 235 nights per year. Samaracand has around 250 beds on site but indicated that there is periodic need for further accommodations, though no specific number was revealed.