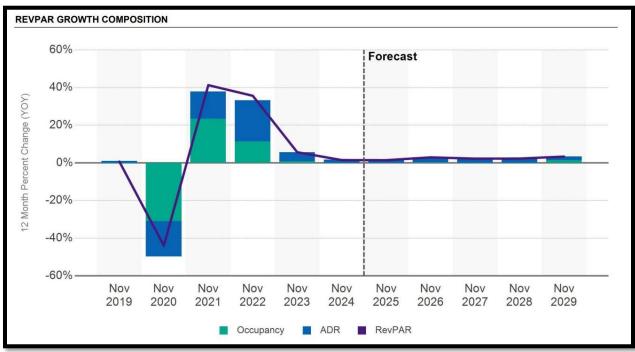

Conclusions include projections of year-round occupancy, average daily rate (ADR), revenue per available room (RevPar), total room revenue, and shows the calculation of internal rates of return (IRR) using four scenarios. The strongest brands within this market segment are those affiliated with Hilton, Marriott, and InterContinental Hotel Group (IHG). As planning and development evolves, it may be necessary to re-examine these projections depending on brand availability, project costs, and other considerations. The following charts summarize the projections of the 80-room hotel and the 90-room hotel, each assumed to be upper midscale and within the limited service segment.

The primary focus of the "market study" portion of this report is development of projections of occupancy, average daily rate (ADR), and revenue per available room (RevPar) for a proposed upper midscale hotel within the limited service segment.

#### **RevPar (Revenue Per Available Room)**

The total guest rooms revenue is divided by the total number of available rooms. RevPar differs from ADR because RevPar is affected by the amount of unoccupied available rooms while ADR shows only the average rate of rooms sold.

Occupancy x ADR = RevPar