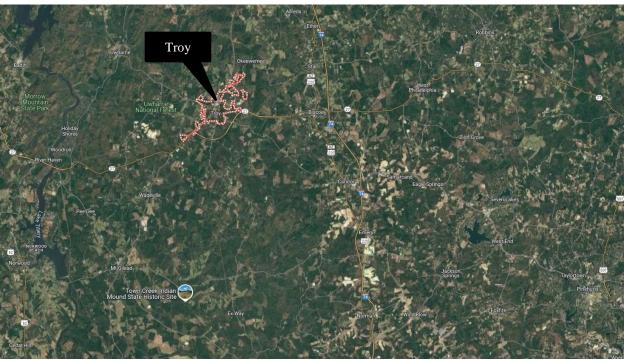

The study assumes that the hotel is the only one developed in Montgomery County over the next several years. Due to its location adjacent to I-74 and proximity to the future Uwharrie Motorsports Park, this study favors the Biscoe location as opposed to Troy or Candor. Multiple properties could dilute the demand and the potential of the proposed hotel to perform at the levels suggested. Please review the enclosed report, and if you have any questions or need additional information, please feel free to contact us. We appreciate the opportunity to be of service to Montgomery County.