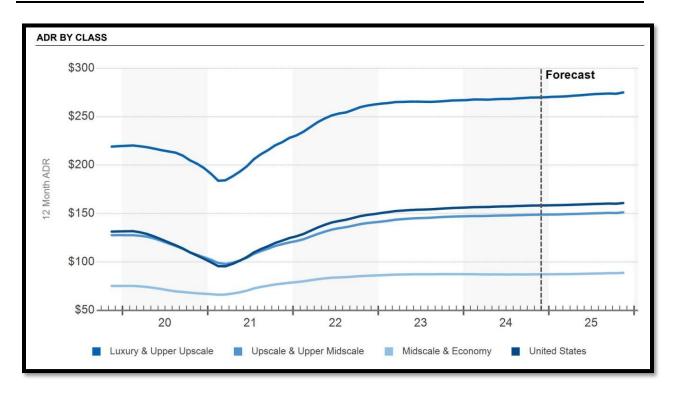

The primary focus of the "market study" portion of this report is development of projections of occupancy, average daily rate (ADR), and revenue per available room (RevPar) for a proposed upper midscale hotel within the limited service segment.

#### **ADR – Average Daily Rate**

A measure of the average rate paid for rooms sold, calculated by dividing room revenue by rooms sold.