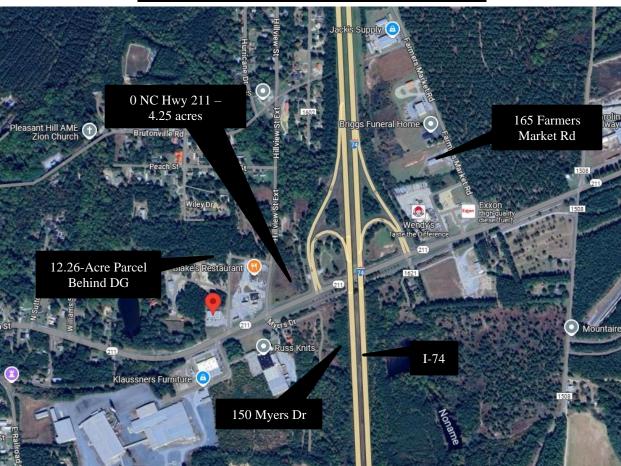

The study assumes that the hotel is the only one developed in Montgomery County over the next several years. Due to its location adjacent to I-74 and proximity to the future Uwharrie Motorsports Park, this study favors the Biscoe location as opposed to Troy or Candor. Multiple properties could dilute the demand and the potential of the proposed hotel to perform at the levels suggested. Please review the enclosed report, and if you have any questions or need additional information, please feel free to contact us. We appreciate the opportunity to be of service to Montgomery County.