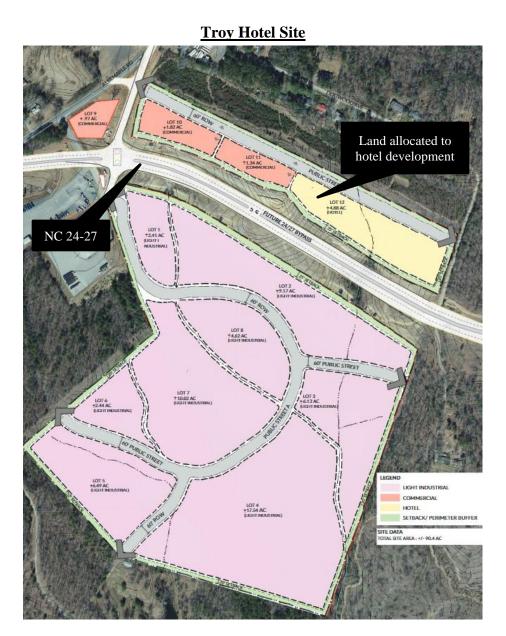

The study assumes that the hotel is the only one developed in Montgomery County over the next several years. Due to its location adjacent to I-74 and proximity to the future Uwharrie Motorsports Park, this study favors the Biscoe location as opposed to Troy or Candor. Multiple properties could dilute the demand and the potential of the proposed hotel to perform at the levels suggested. Please review the enclosed report, and if you have any questions or need additional information, please feel free to contact us. We appreciate the opportunity to be of service to Montgomery County.