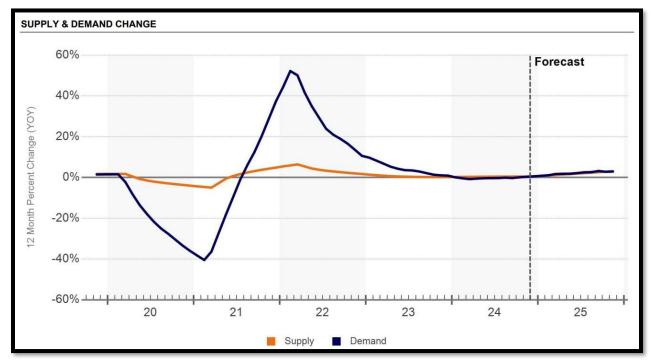

#### **Rooms Available (Room Supply)**

The number of rooms in a hotel or a set of hotels multiplied by the number of days in a specific period. Example: 100 available rooms in a subject hotel x 31 days in the month = room supply of 3,100 for the month.