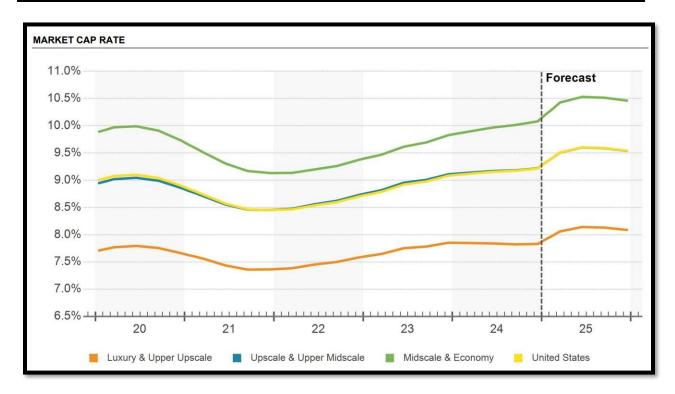

way: Supply/Demand**

- 1. Long term supply and demand tend to return to equilibrium
- 2. Market settling back into equilibrium following COVID/demand disruption
- 3. Construction challenges due to high building costs, higher interest rates and tighter lending
- 4. Despite challenges, new development is proceeding

# **Investment Market**



# **Key Takeaway: Investor Market**

- 1. Higher interest rates and more restrictive lending resulted in diminished sale activity since Mid-2022
- 2. Sales are continuing to occur, albeit at lower levels
- 3. Wider spread in bid/ask results in fewer transactions
- 4. Regardless of challenges, brokers report multiple offers on quality properties
- 5. Seller price capitulation limited
- 6. Pricing buoyed by solid fundamentals and high replacement costs



# **Key Takeaway: Overall Capitalization Rates**

- 1. Higher interest rates + Lower LTV = Upper Pressure on Cap Rates
- 2. Regardless of Point #1, hotel cap rates historically larger spread vs. safe rate
- 3. Hotels have been better positioned to absorb higher interest rates than other CRE
- 4. December 2024 US average cap rate = 9.1%

# **Big Picture**

Overall lodging fundamentals are strong, though there are challenges in terms of interest rates, financing, and construction. Despite these challenges, there is capital available for investment because lodging offers higher current yields than most commercial real estate. Lodging is a local business, and not all markets are the same. The section to follow examines the local lodging market in relation to the subject property.

# North Ca