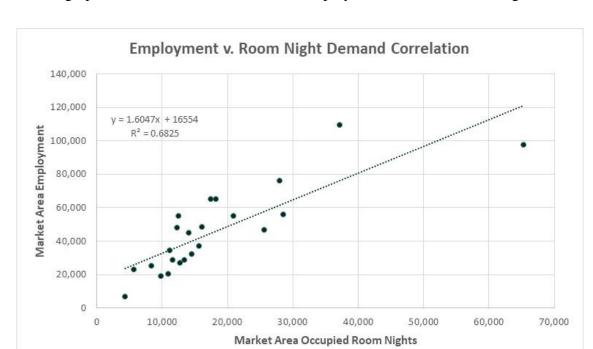

The challenge in the context of this study is the development of an opinion as to how many annual room nights a new lodging facility in Montgomery County can accommodate. Demand and occupancy levels for hotels in surrounding markets where there are franchised hotels are briefly analyzed and Hotel & Club Associates, Inc. has developed a correlation study between population and employment using data from other small communities that have modern lodging facilities.