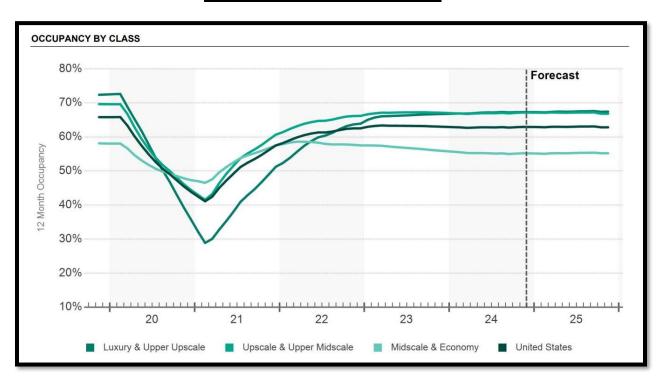

The primary focus of the "market study" portion of this report is development of projections of occupancy, average daily rate (ADR), and revenue per available room (RevPar) for a proposed upper midscale hotel within the limited service segment.

#### **Occupancy**

The percentage of available rooms that were sold during a specified period of time. Occupancy is calculated by dividing the number of rooms sold by total rooms available.