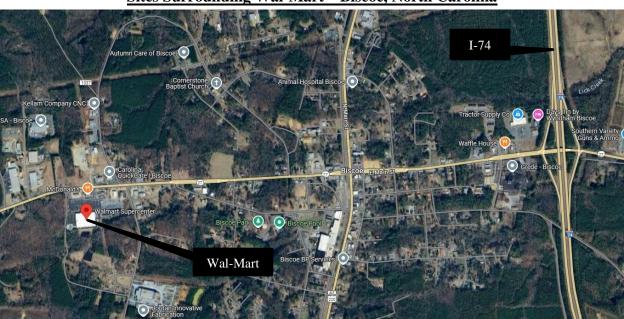

The study assumes that the hotel is the only one developed in Montgomery County over the next several years. Due to its location adjacent to I-74 and proximity to the future Uwharrie Motorsports Park, this study favors the Biscoe location as opposed to Troy or Candor. Multiple properties could dilute the demand and the potential of the proposed hotel to perform at the levels suggested. Please review the enclosed report, and if you have any questions or need additional information, please feel free to contact us. We appreciate the opportunity to be of service to Montgomery County.