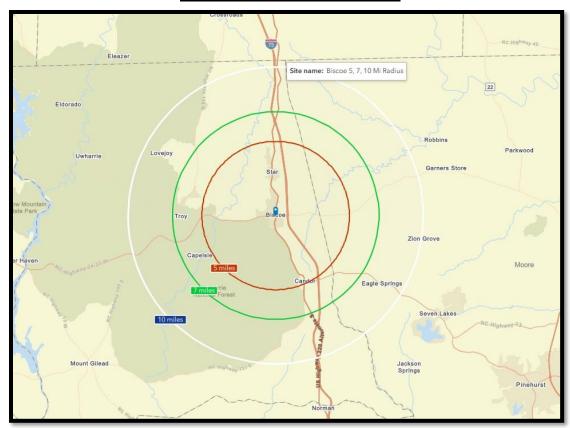

During the study period, the analysts visited Montgomery County and interviewed various representatives within the county. Population and demographic information have been provided from various sources identified in the accompanying report. Consideration is also given to lodging performance data for existing hotels in surrounding markets such as Asheboro, Albemarle, and Rockingham. There is one hotel in the county, the Days Inn in Biscoe.