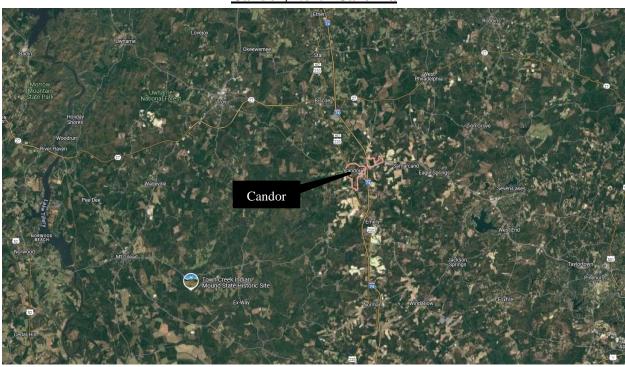

The study assumes that the hotel is the only one developed in Montgomery County over the next several years. Due to its location adjacent to I-74 and proximity to the future Uwharrie Motorsports Park, this study favors the Biscoe location as opposed to Troy or Candor. Multiple properties could dilute the demand and the potential of the proposed hotel to perform at the levels suggested. Please review the enclosed report, and if you have any questions or need additional information, please feel free to contact us. We appreciate the opportunity to be of service to Montgomery County.