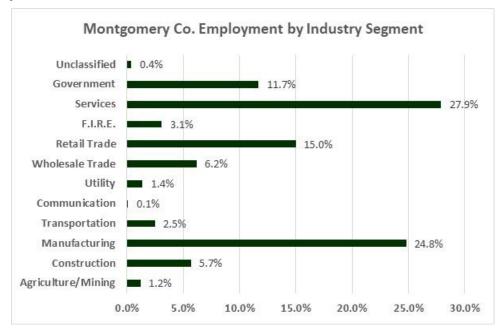

A prominent desire among market participants with a knowledge and/or experience in hotel development within tertiary markets is a local industry base that would allow the hotel to capture consistent weekday demand. This is an area in which Montgomery County is seemingly lacking compared to more developed markets across North Carolina. A survey was sent out to twelve different employers across the county and five responses were received (Mohawk, Samarcand, ACWR, Troy Lumber, Saputo). In total, these five companies require from 175 – 235 nights per year. Samaracand has around 250 beds on site but indicated that there is periodic need for further accommodations, though no specific number was revealed.