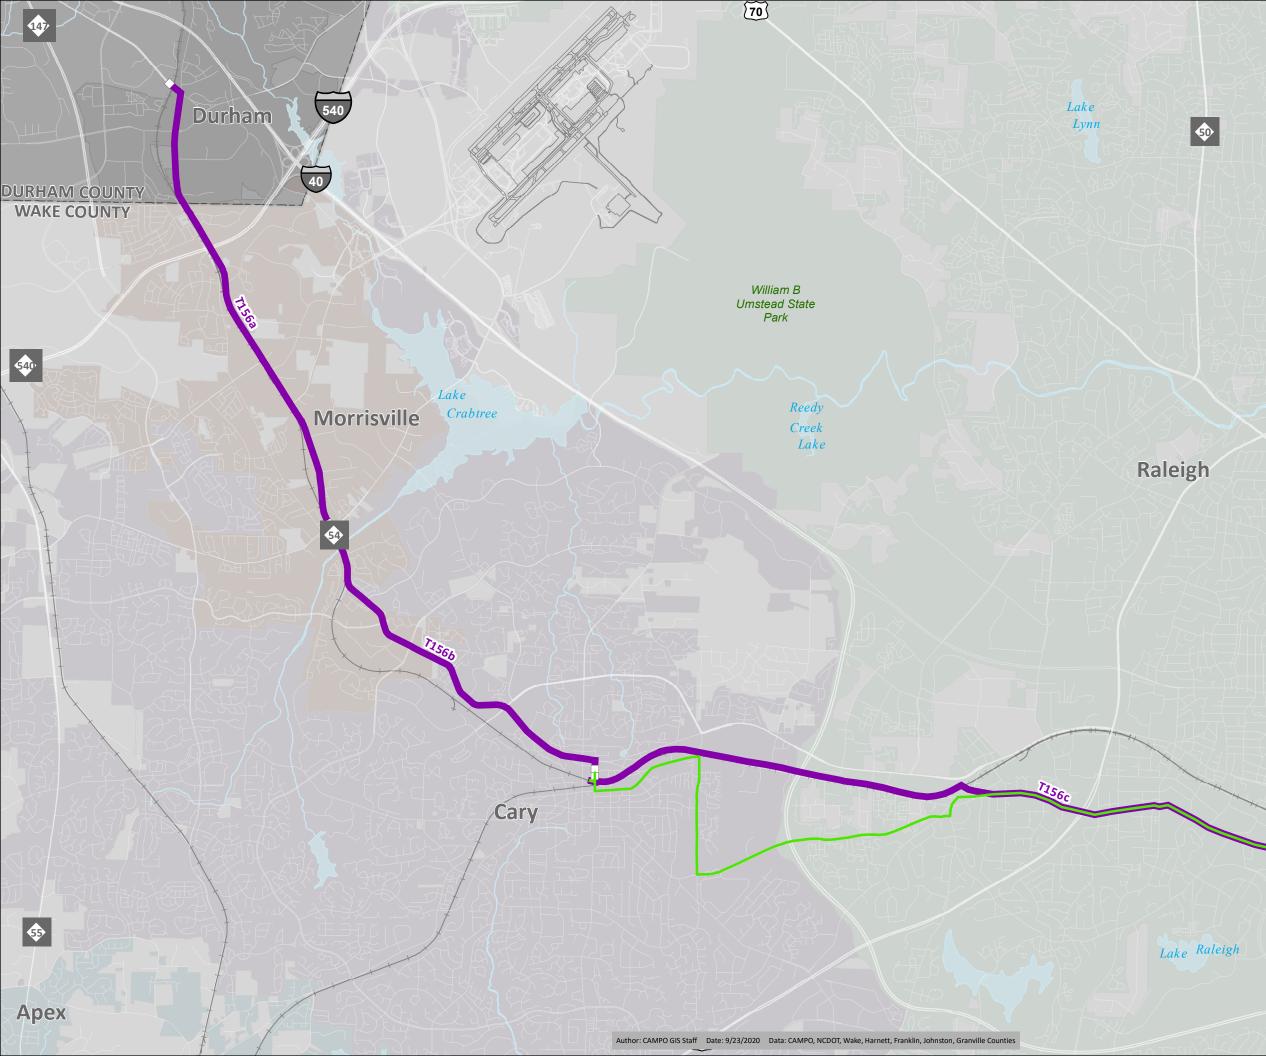

## Raleigh - Durham BRT Corridor

Current BRT Alignment

T156c - Proposed LPA Alignment

Organization, in cooperation with other mapping organizations, is committed to offering its users accurate, useful, and current information about the Region. Although every effort has been made to ensure the accuracy of information, errors and conditions originating from physical sources used to develop the database may be reflected in the map and/or data supplied. The user must be aware of data conditions and bear responsibility for the appropriate use of the information with respect to possible errors,