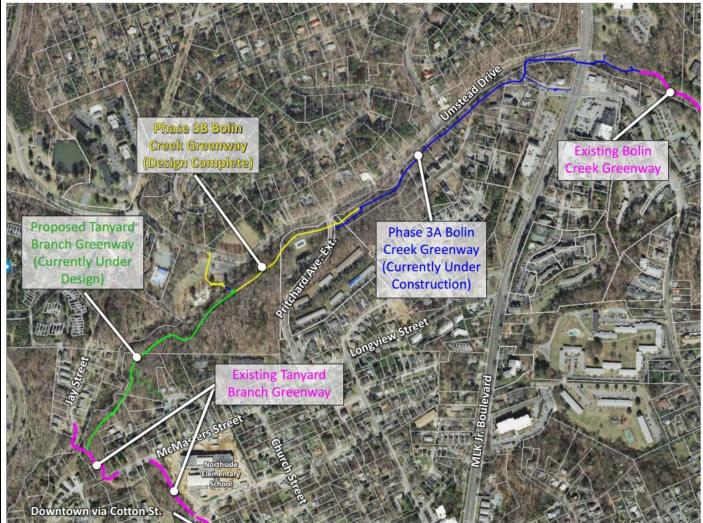

## Bolin Creek Trail Phase 3A & Tanyard Branch Ext.

 2015 Trails & Greenways Bond
 Completes the Bolin Creek/Tanyard
 Connection
 Tunnel under MLK Jr. Blvd.

## **Bolin Creek Trail 3A progress**