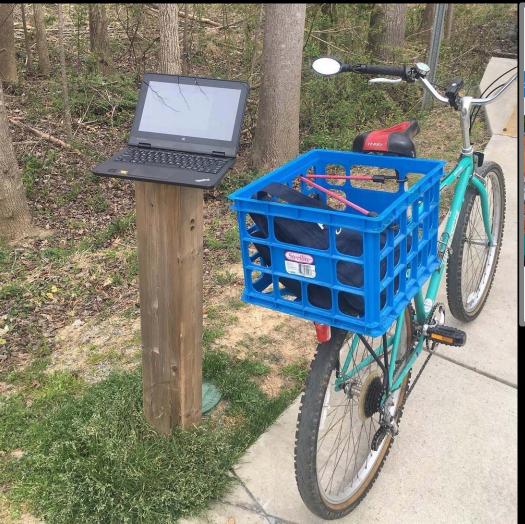

## **Bike/Ped Counts**

- Bike/pedestrian counters installed on Town Greenways
  - Data collected by BACH volunteers
  - Data uploaded to Town's Open
     Data site

Local tists
High visible & traffic calming
Collaboration