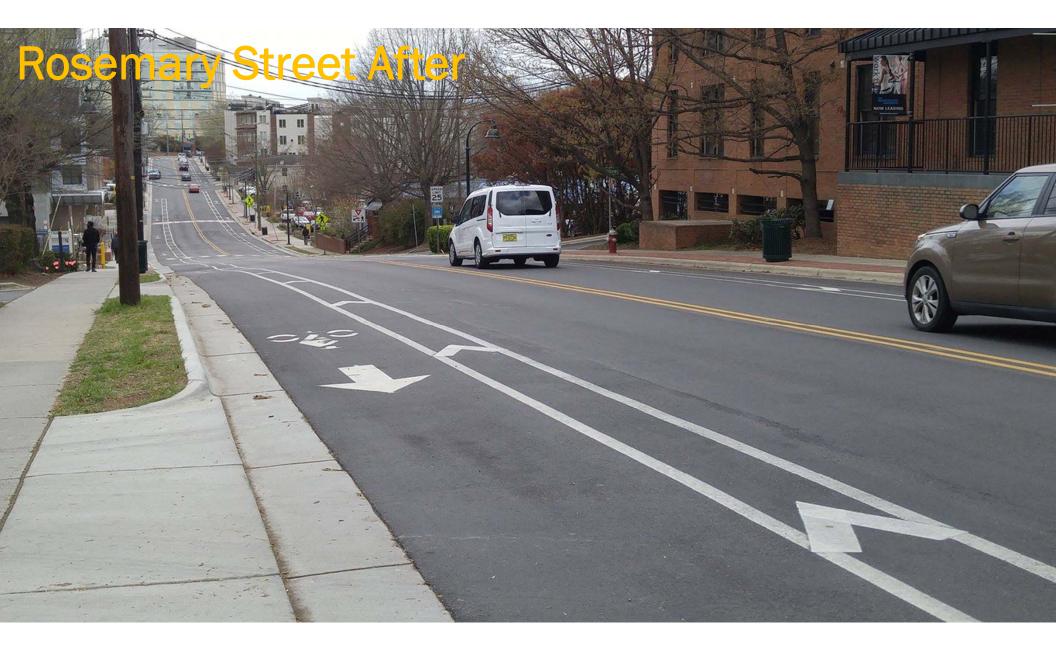

## Town of Chapel Hill

2016 Highlights Triangle Bicycle & Pedestrian Workshop

Bike connection between
 Carrboro and Chapel Hill
 Resurfacing Project
 Eliminated some turn lanes

NO BICYCLES

N Roberson St

**Rosemary Street Before** 