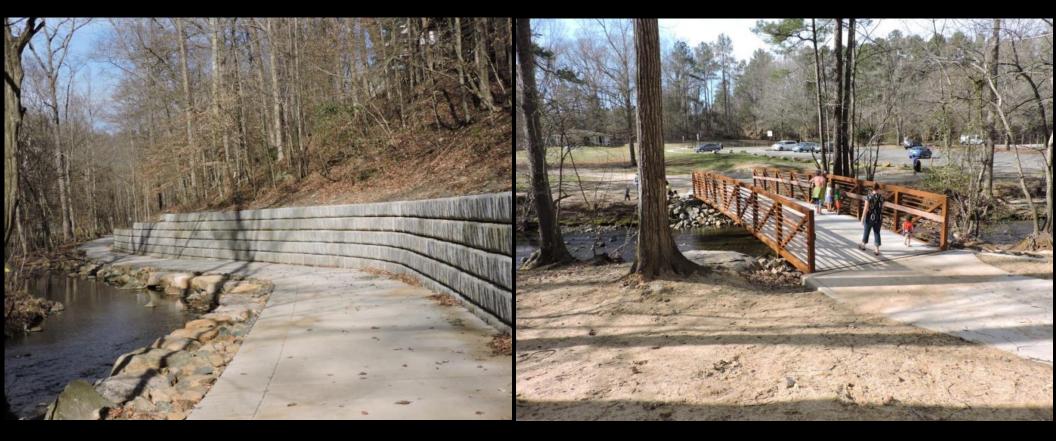

## Bolin Creek Trail Phase 3A & Tanyard Branch Ext.

 2015 Trails & Greenways Bond
 Completes the Bolin Creek/Tanyard
 Connection
 Tunnel under MLK Jr. Blvd.

## **Bolin Creek Trail 3A progress**