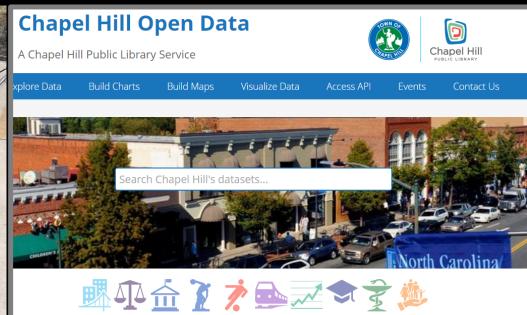

## **Bike/Ped Counts**

- Bike/pedestrian counters installed on Town Greenways
  - Data collected by BACH volunteers
  - Data uploaded to Town's Open
     Data site

Local tists
High visible & traffic calming
Collaboration