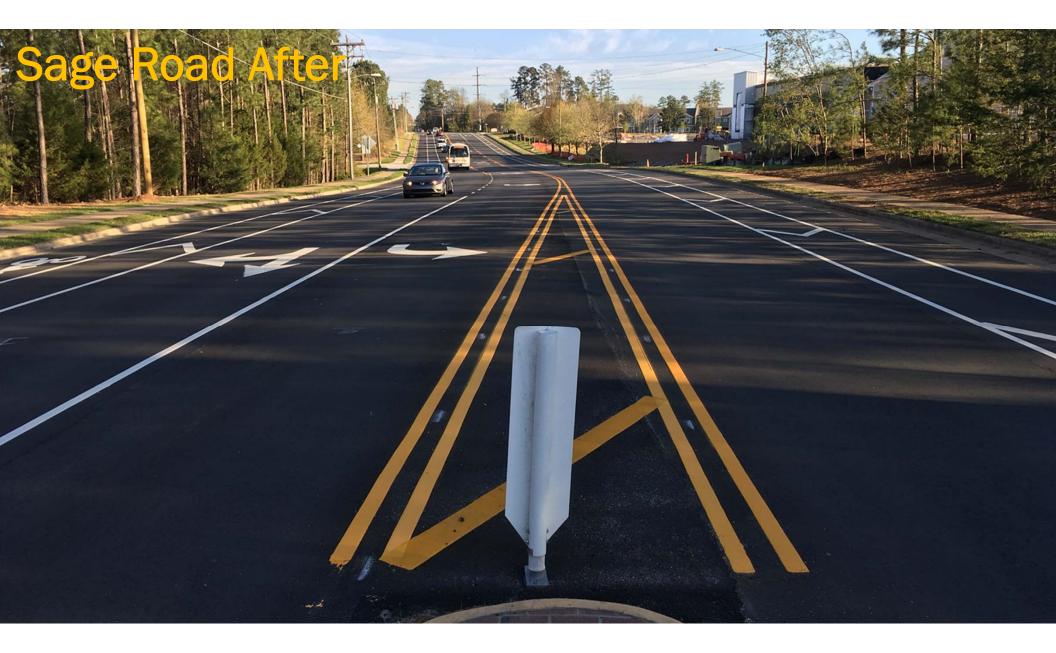

## Town of Chapel Hill

2016 Highlights Triangle Bicycle & Pedestrian Workshop

Bike connection between
 Carrboro and Chapel Hill
 Resurfacing Project
 Eliminated some turn lanes

NO BICYCLES

N Roberson St

**Rosemary Street Before** 