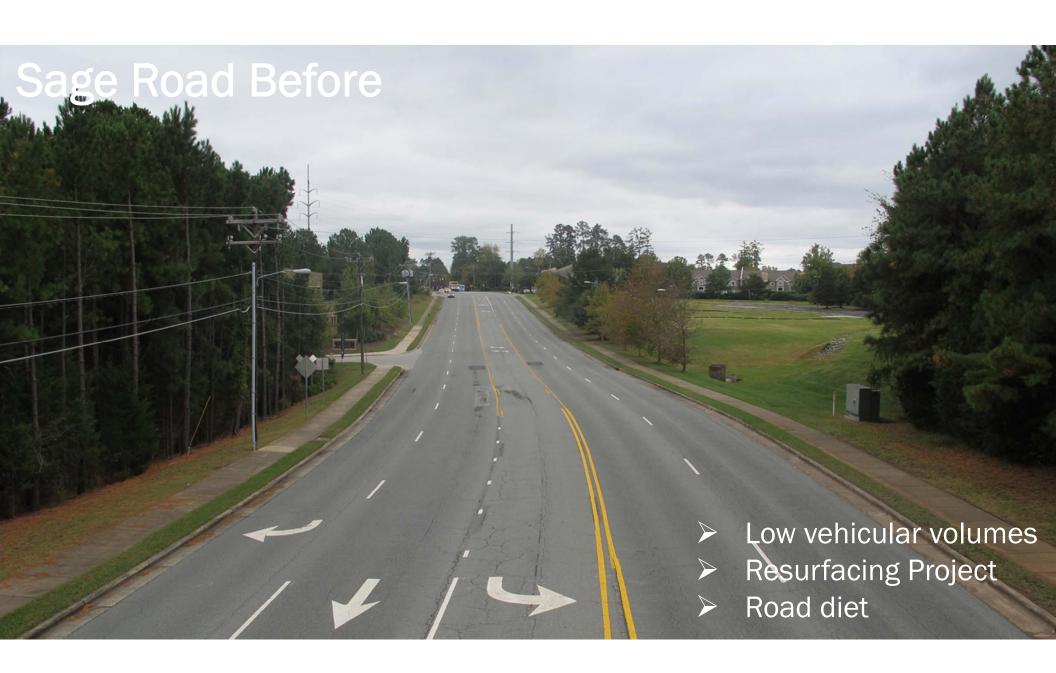

## Town of Chapel Hill

2016 Highlights Triangle Bicycle & Pedestrian Workshop





Bike connection between
 Carrboro and Chapel Hill
 Resurfacing Project
 Eliminated some turn lanes

NO BICYCLES

N Roberson St

**Rosemary Street Before** 











## Bolin Creek Trail Phase 3A & Tanyard Branch Ext.



 2015 Trails & Greenways Bond
 Completes the Bolin Creek/Tanyard
 Connection
 Tunnel under MLK Jr. Blvd.

## **Bolin Creek Trail 3A progress**



## **Bike/Ped Counts**





- Bike/pedestrian counters installed on Town Greenways
  - Data collected by BACH volunteers
  - Data uploaded to Town's Open
     Data site



Local tists
High visible & traffic calming
Collaboration