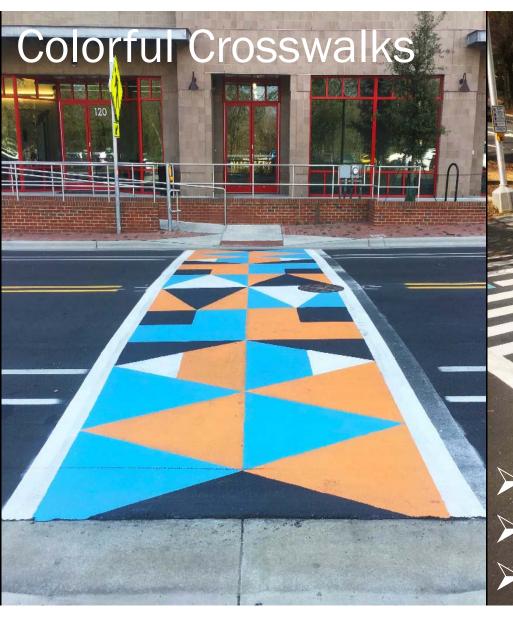

## Town of Chapel Hill

2016 Highlights Triangle Bicycle & Pedestrian Workshop

Bike connection between
 Carrboro and Chapel Hill
 Resurfacing Project
 Eliminated some turn lanes

NO BICYCLES

N Roberson St

**Rosemary Street Before** 