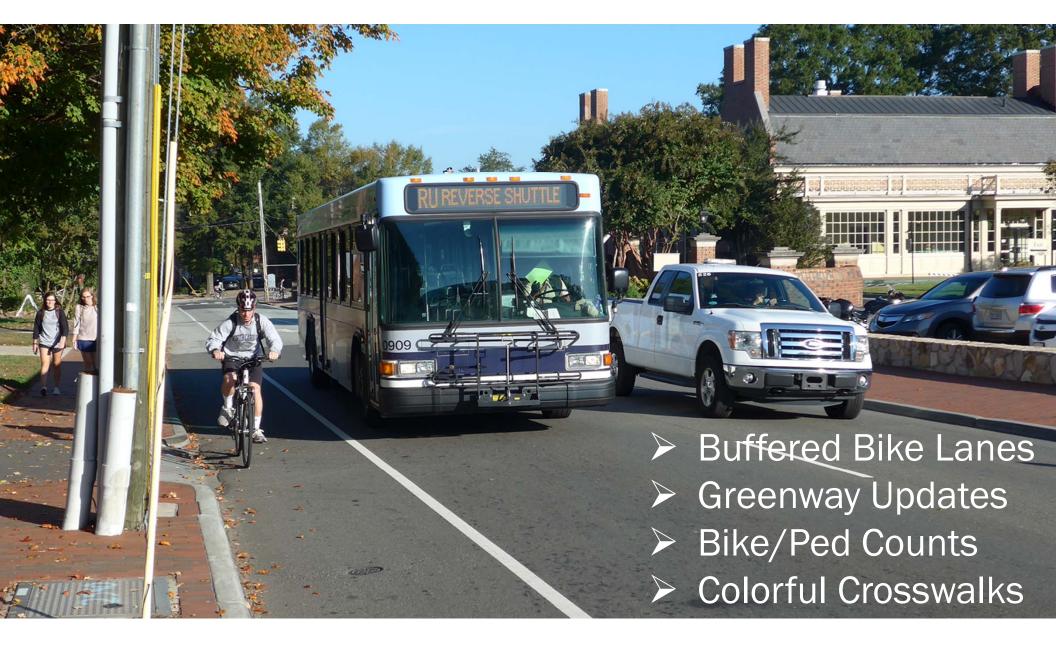

## **Bike/Ped Counts**

- Bike/pedestrian counters installed on Town Greenways
  - Data collected by BACH volunteers
  - Data uploaded to Town's Open
     Data site

Local tists
High visible & traffic calming
Collaboration