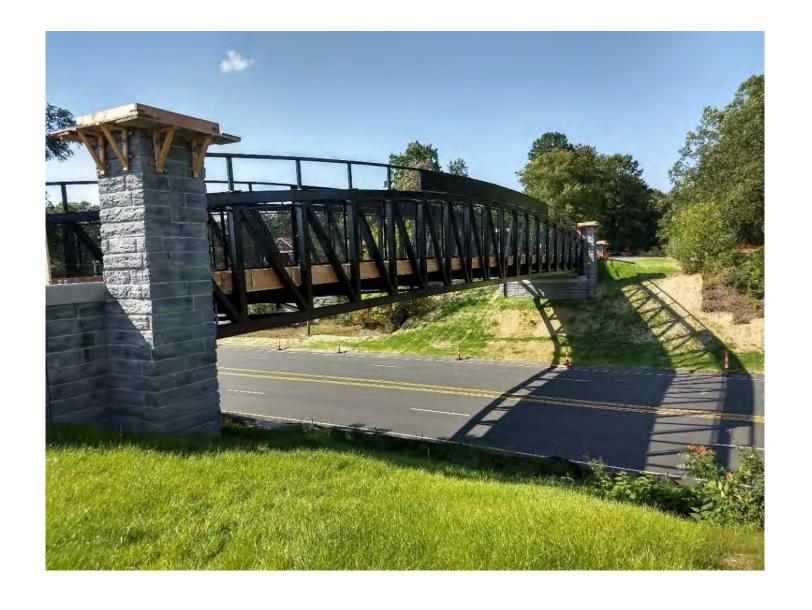

## \$5M annual Recreational Trails Program

State-funded East Coast Greenway bridge

Hop River Trail gap closed, \$14.9M

Florida: SUN Trail funding is game changer

Green: existing Gold: funded

Purple: partly funded