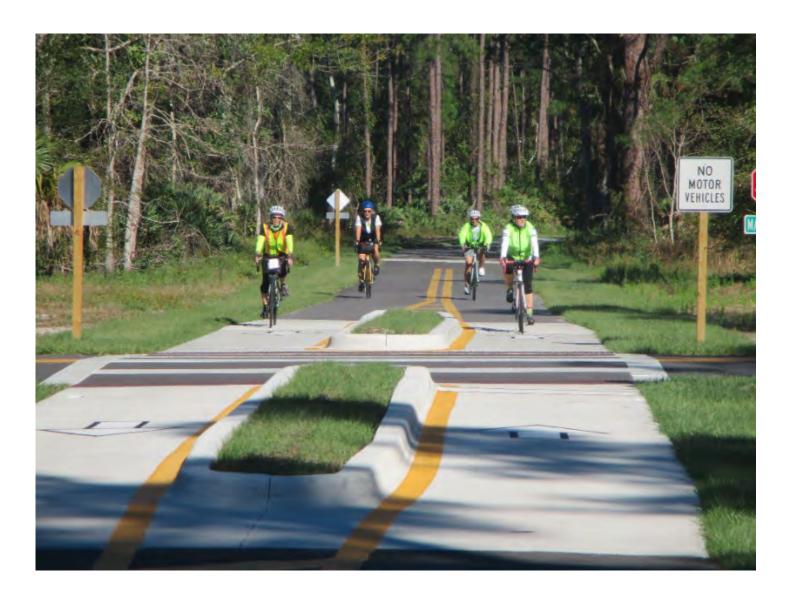

r, from Maine to Florida.









## Almost 1,000 miles built, and now record Greenway use begins











### **Funding models**

Investing in health, safety, transportation alternatives, tourism and economic development



#### Connecticut























|      | <u>Planned</u> | <u>Allocated</u> |
|------|----------------|------------------|
| 2017 | 12.3M          | 14.9M            |
| 2018 | 12.7M          | 10.7M            |
| 2019 | 25.2M          | 2.7M             |
| 2020 | 11.2M          |                  |







Figure 2: Multi-Use Trail Sections Funded and Constructed Since 2009 (Last updated: October 14, 2018)













## \$5M annual Recreational Trails Program









State-funded East Coast Greenway bridge





Hop River Trail gap closed, \$14.9M









Florida: SUN Trail funding is game changer







Green: existing Gold: funded

Purple: partly funded

Red: future















**Day 17** 



















Day 3, Homestead to Boca Raton