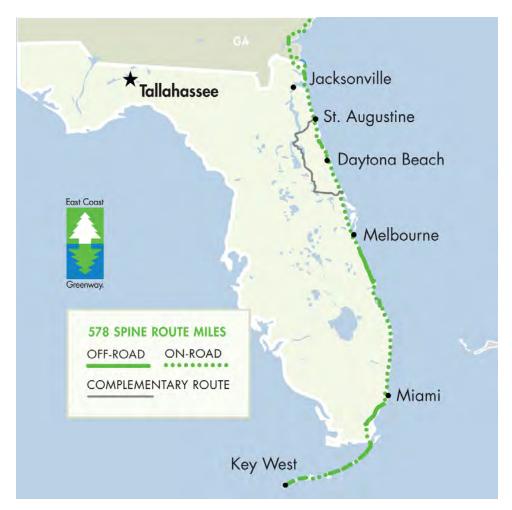

# Connecting people to place, Maine to Florida.

At 3,000 miles, the East Coast Greenway c onnects our nation's most populated corridor, from Maine to Florida.

## \$5M annual Recreational Trails Program

State-funded East Coast Greenway bridge

Hop River Trail gap closed, \$14.9M

Florida: SUN Trail funding is game changer

Green: existing Gold: funded

Purple: partly funded