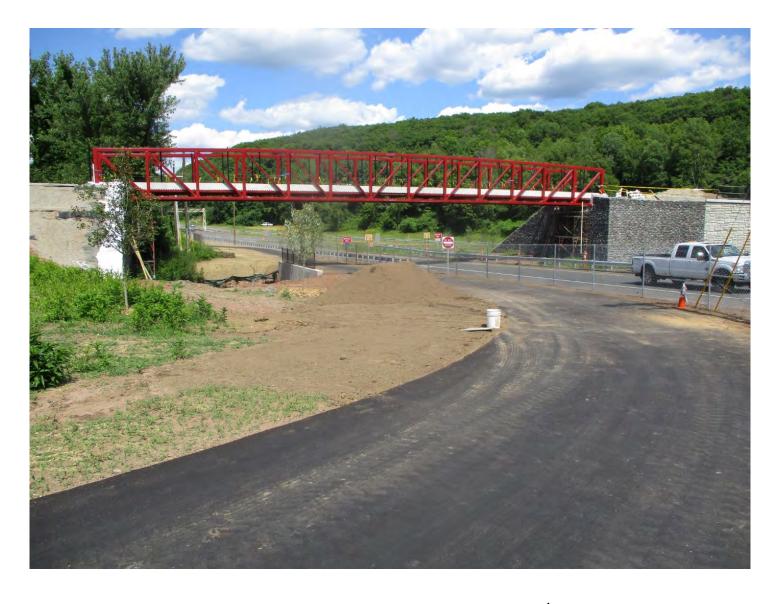

## \$5M annual Recreational Trails Program

State-funded East Coast Greenway bridge

Hop River Trail gap closed, \$14.9M

Florida: SUN Trail funding is game changer

Green: existing Gold: funded

Purple: partly funded