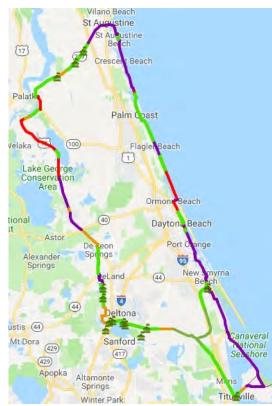

## \$5M annual Recreational Trails Program

State-funded East Coast Greenway bridge

Hop River Trail gap closed, \$14.9M

Florida: SUN Trail funding is game changer

Green: existing Gold: funded

Purple: partly funded

Red: future

**Day 17** 

Day 3, Homestead to Boca Raton