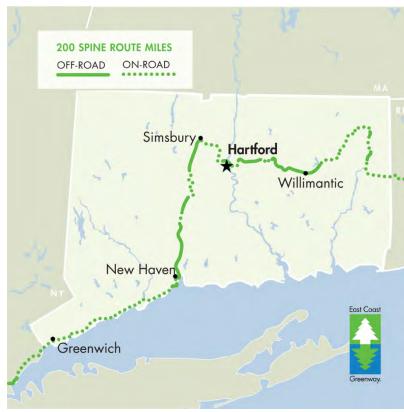

## \$5M annual Recreational Trails Program

State-funded East Coast Greenway bridge

Hop River Trail gap closed, \$14.9M

Florida: SUN Trail funding is game changer

Green: existing Gold: funded

Purple: partly funded