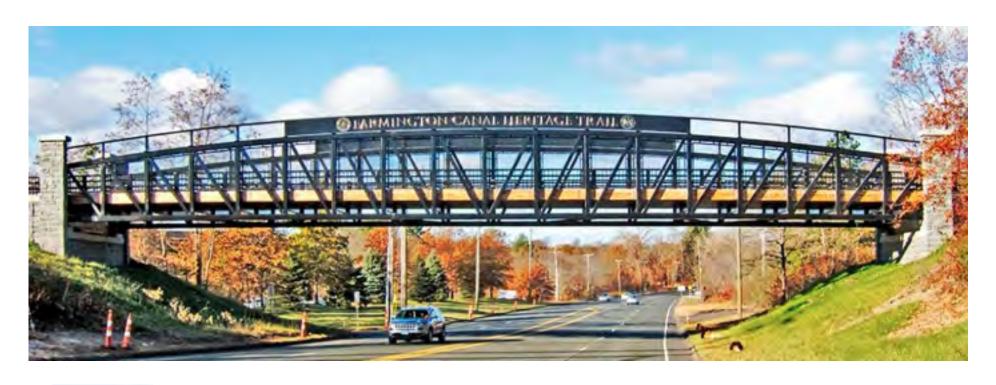

## \$5M annual Recreational Trails Program

State-funded East Coast Greenway bridge

Hop River Trail gap closed, \$14.9M

Florida: SUN Trail funding is game changer

Green: existing Gold: funded

Purple: partly funded