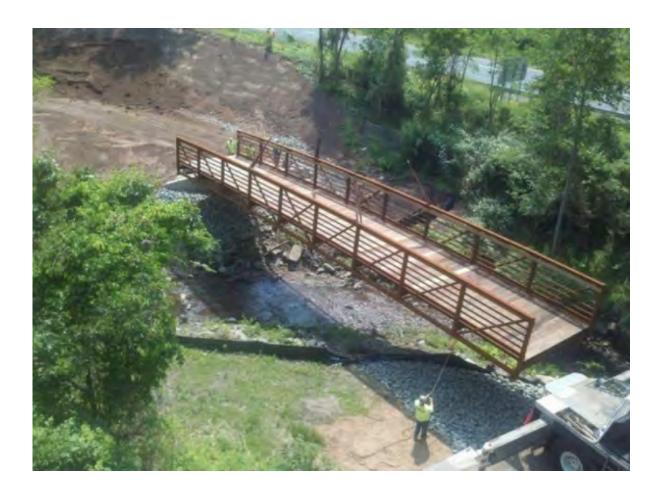

## \$5M annual Recreational Trails Program

State-funded East Coast Greenway bridge

Hop River Trail gap closed, \$14.9M

Florida: SUN Trail funding is game changer

Green: existing Gold: funded

Purple: partly funded