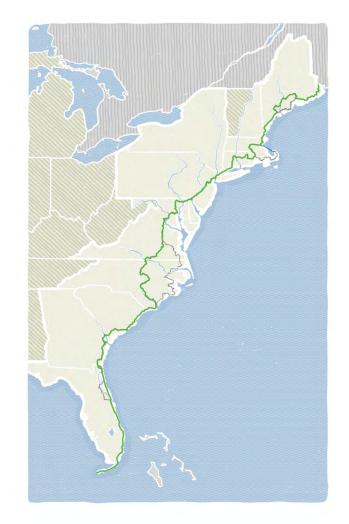

# Connecting people to place, Maine to Florida.

At 3,000 miles, the East Coast Greenway c onnects our nation's most populated corridor, from Maine to Florida.

## \$5M annual Recreational Trails Program

State-funded East Coast Greenway bridge

Hop River Trail gap closed, \$14.9M

Florida: SUN Trail funding is game changer

Green: existing Gold: funded

Purple: partly funded