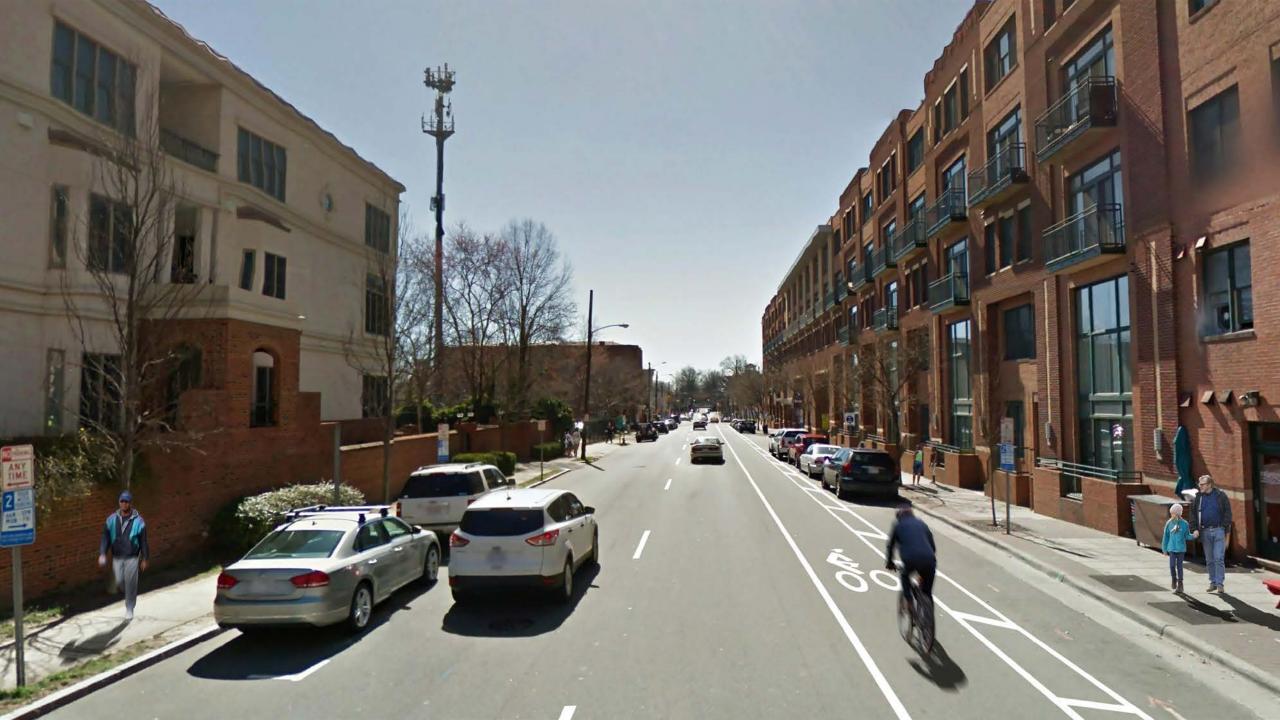

### What does state law say about motorists turning right across bike lanes?

- A. Turn from the travel lane
- B. Merge into and turn from the bike lane
- C. Turn from the roadway edge

# What does state law say about motorists turning right across bike lanes?

- A. Turn from the travel lane
- B. Merge into and turn from the bike lane
- C. Turn from the roadway edge
- G.S. 20-153(a): right turns "shall be made as close as practicable to the right-hand curb or edge of the roadway."