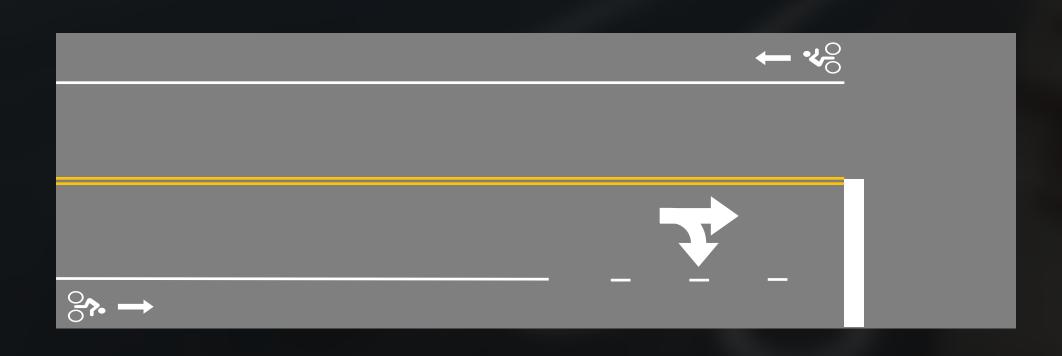

### What does state law say about motorists turning right across bike lanes?

- A. Turn from the travel lane
- B. Merge into and turn from the bike lane
- C. Turn from the roadway edge

# What does state law say about motorists turning right across bike lanes?

- A. Turn from the travel lane
- B. Merge into and turn from the bike lane
- C. Turn from the roadway edge
- G.S. 20-153(a): right turns "shall be made as close as practicable to the right-hand curb or edge of the roadway."