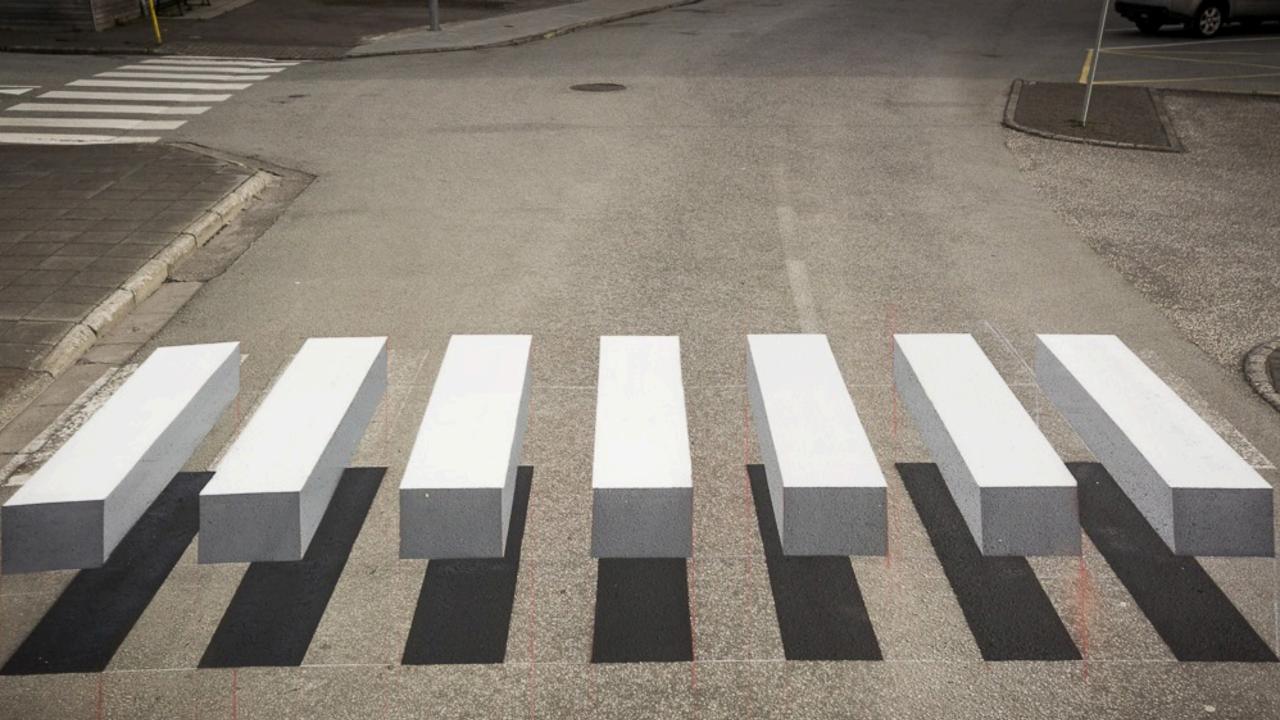

### Artistic crosswalks are illegal. True or False?

### Artistic crosswalks are illegal. True or False

MUTCD – Official Ruling 3(09)-24(I): "crosswalk art is contrary to the goal of increased safety and most likely could be a contributing factor to a false sense of security" and "no element of the aesthetic interior treatment can implement pictographs, symbols, multiple color arrangements, etc., or can otherwise attempt to communicate with any roadway user."