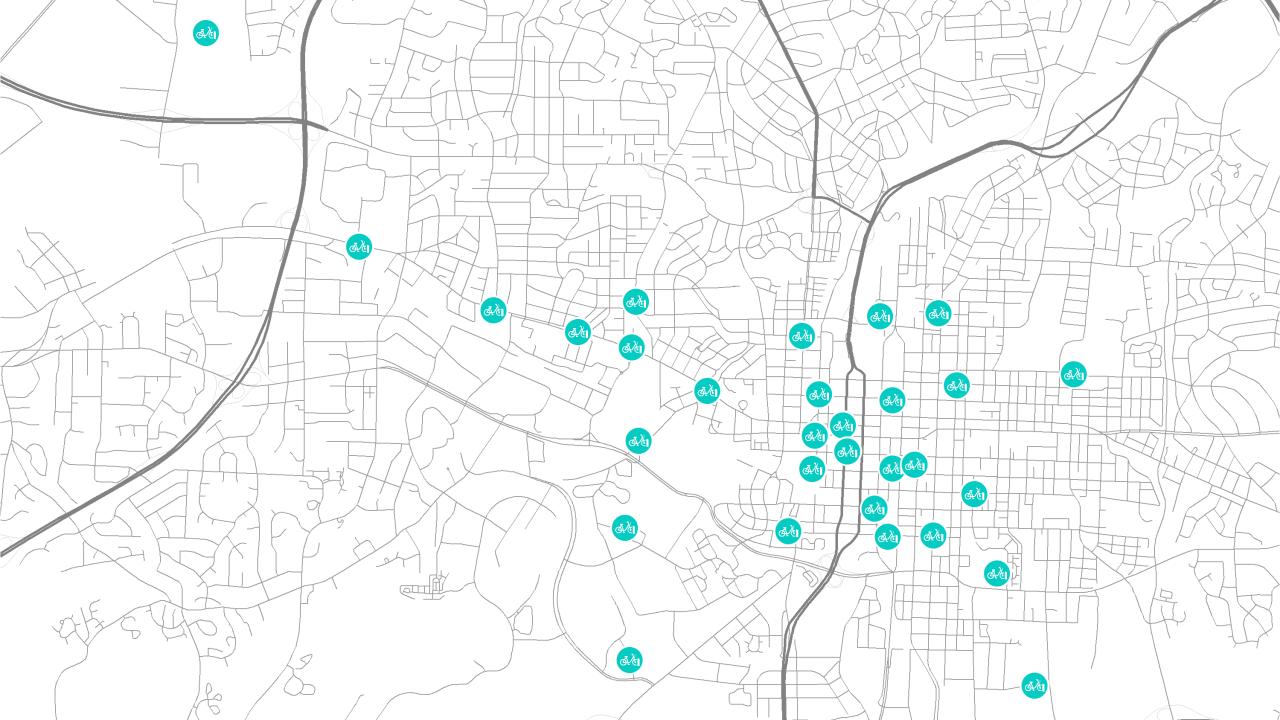

# Which of these strategies are we using to make Raleigh Bikeshare more equitable?

- A. Discount for low-income riders
- B. Payment integration with transit
- C. Cash payment
- D. Station placement in southeast Raleigh
- E. Electric-assist bikes
- F. Diverse marketing and outreach