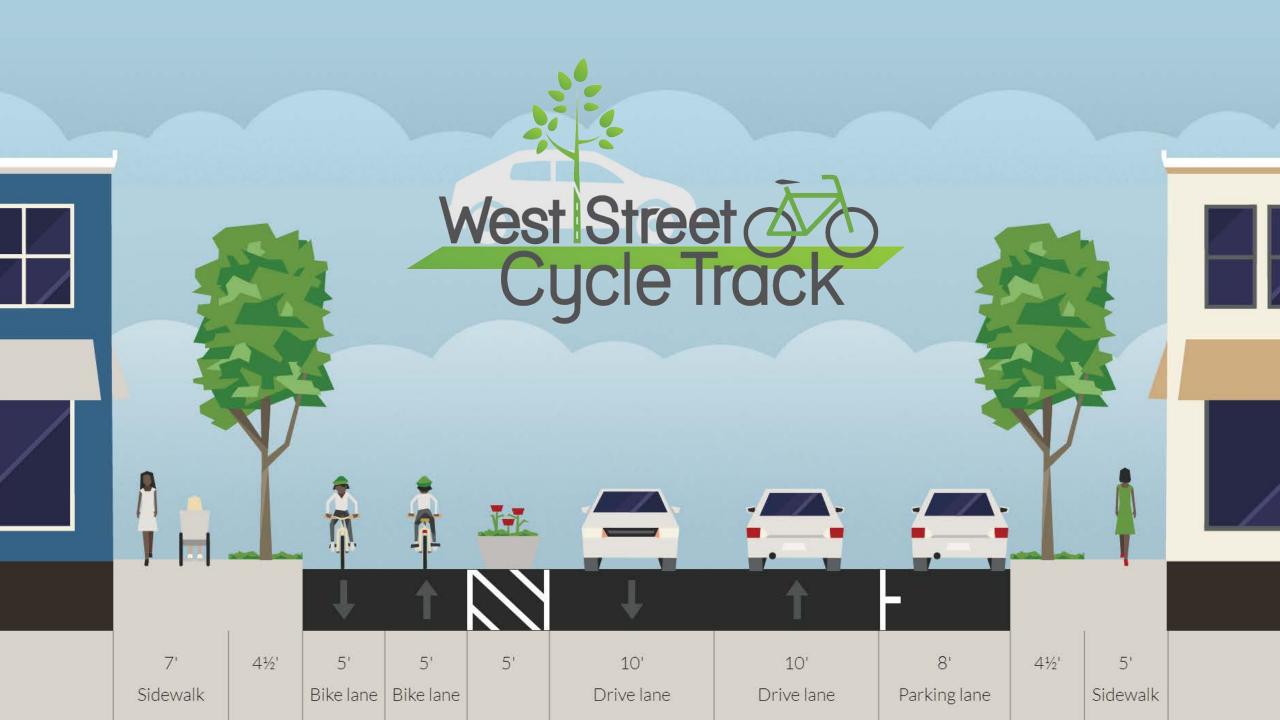

ght across bike lanes?

- A. Turn from the travel lane
- B. Merge into and turn from the bike lane
- C. Turn from the roadway edge
- G.S. 20-153(a): right turns "shall be made as close as practicable to the right-hand curb or edge of the roadway."









**≤ 13**′



≤ 25 mph



≤ 4,000 vpd



neighborhood bikeways





### Artistic crosswalks are illegal. True or False?

### Artistic crosswalks are illegal. True or False

MUTCD – Official Ruling 3(09)-24(I): "crosswalk art is contrary to the goal of increased safety and most likely could be a contributing factor to a false sense of security" and "no element of the aesthetic interior treatment can implement pictographs, symbols, multiple color arrangements, etc., or can otherwise attempt to communicate with any roadway user."













# Which of these strategies are we using to make Raleigh Bikeshare more equitable?

- A. Discount for low-income riders
- B. Payment integration with transit
- C. Cash payment
- D. Station placement in southeast Raleigh
- E. Electric-assist bikes
- F. Diverse marketing and outreach

# Which of these strategies are we using to make Raleigh Bikeshare more equitable?

- A. Discount for low-income riders
- B. Payment integration with transit
- C. Cash payment
- D. Station placement in southeast Raleigh
- E. Electric-assist bikes
- F. Diverse marketing and outreach





#### Trung Vo PE, AICP

trung.vo@raleighnc.gov 919-996-2476