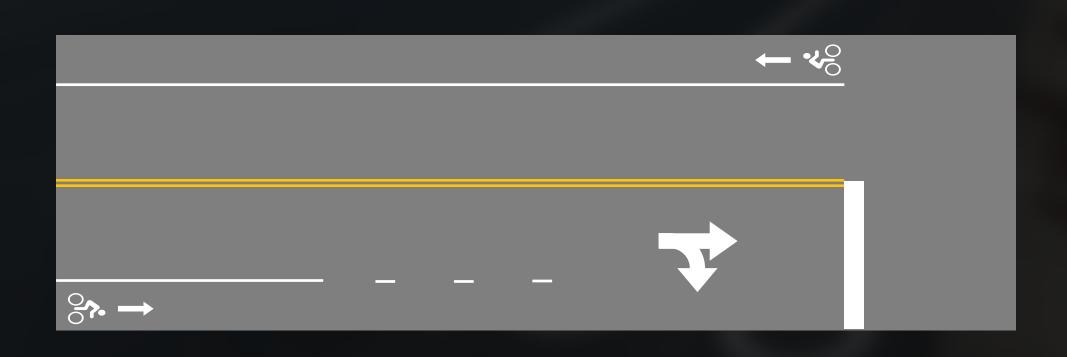

### What does state law say about motorists turning right across bike lanes?

- A. Turn from the travel lane
- B. Merge into and turn from the bike lane
- C. Turn from the roadway edge

# What does state law say about motorists turning right across bike lanes?

- A. Turn from the travel lane
- B. Merge into and turn from the bike lane
- C. Turn from the roadway edge
- G.S. 20-153(a): right turns "shall be made as close as practicable to the right-hand curb or edge of the roadway."