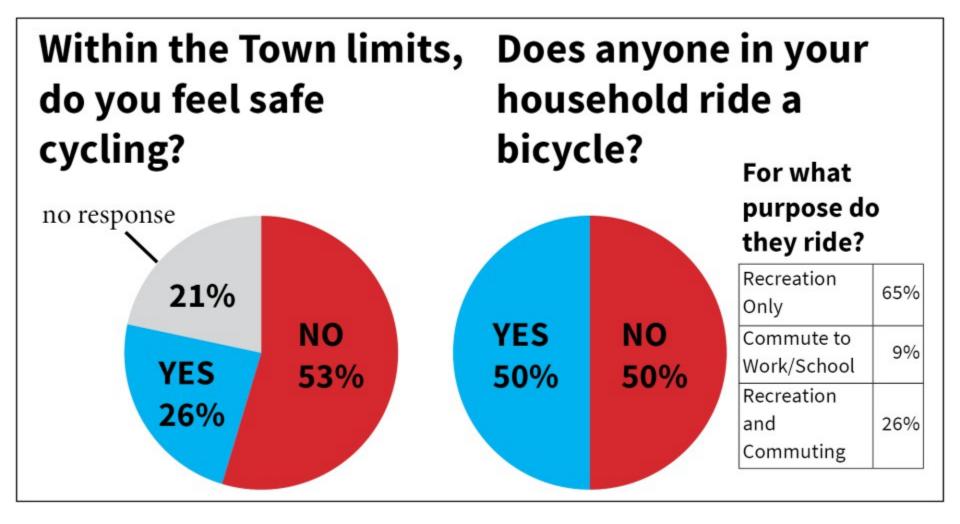

#### **2013 COMMUNITY SURVEY QUESTIONS**

The Town was mapped on this Level of Traffic Stress Scale

To encourage the <u>Interest-</u> <u>ed but Concerned</u> group to ride their bikes more, building a network of safe and <u>low-stress</u> bicycle facilities is

necessary.