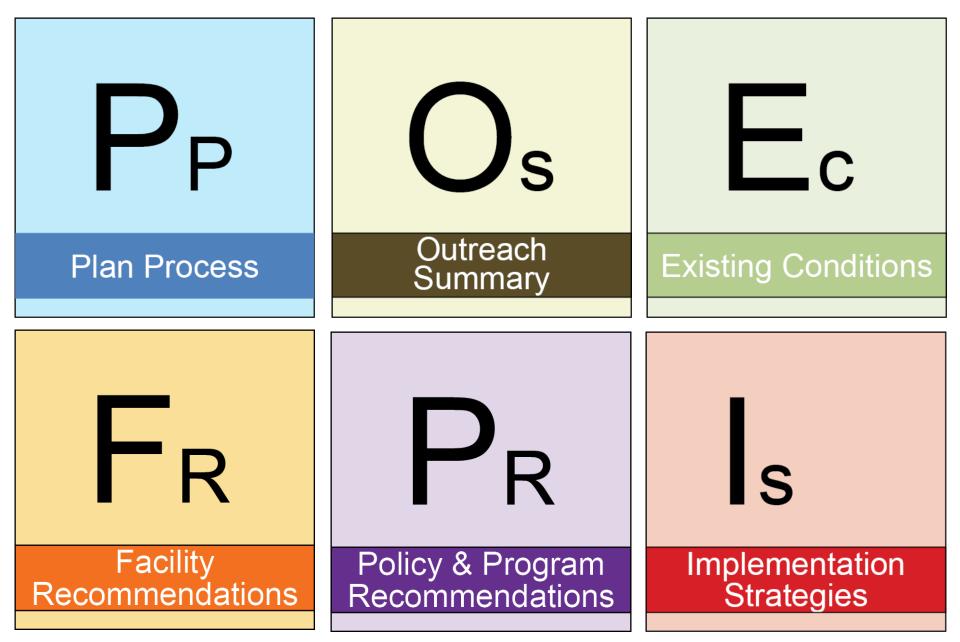

4. Increase bicycle use for all types of trips

| P            | 1 | Project Start                       | Apr       | 2013 |
|--------------|---|-------------------------------------|-----------|------|
| Plan Process | 2 | Public &<br>Stakeholder<br>Outreach | May - Oct |      |
|              | 3 | Data &<br>Fieldwork                 | May - Dec |      |
|              | 4 | Draft Plan &<br>Review              | Nov - May | 2014 |
|              | 5 | Final Plan                          | May - Jun | 4    |