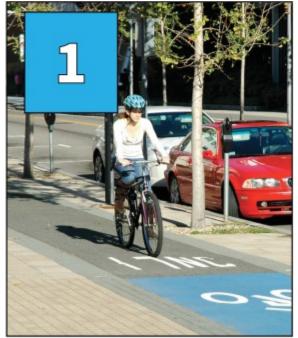

## RECOMMENDATIONS

- Provide the maximum bicycle quality of service for bicycle facilities.
- Provide a minimum green signal clearance interval for bicyclists at all intersections
- Assess and repair/replace existing facilities
- Add new bicycle facilities during street repaving when possible.
- Alter maintenance schedules/procedures to keep bike facilities functional
- Provide pedestrian-scale lighting to improve roadway and greenway safety
- Provide bicyclist accommodations on all bridges