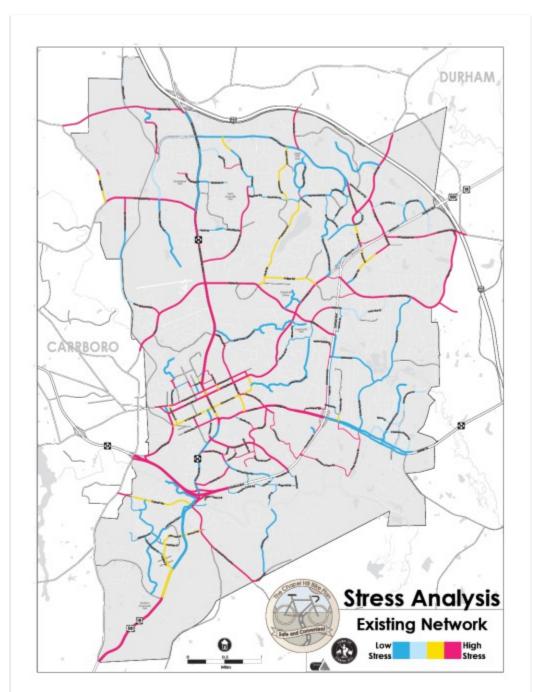

#### **2013 COMMUNITY SURVEY QUESTIONS**

The Town was mapped on this Level of Traffic Stress Scale

To encourage the <u>Interest-</u> <u>ed but Concerned</u> group to ride their bikes more, building a network of safe and <u>low-stress</u> bicycle facilities is

necessary.