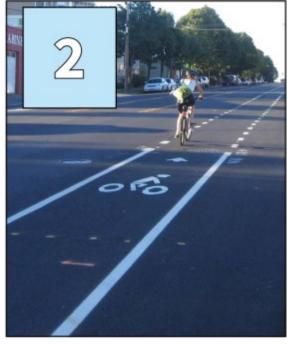

## RECOMMENDATIONS

- Provide the maximum bicycle quality of service for bicycle facilities.
- Provide a minimum green signal clearance interval for bicyclists at all intersections
- Assess and repair/replace existing facilities
- Add new bicycle facilities during street repaving when possible.
- Alter maintenance schedules/procedures to keep bike facilities functional
- Provide pedestrian-scale lighting to improve roadway and greenway safety
- Provide bicyclist accommodations on all bridges