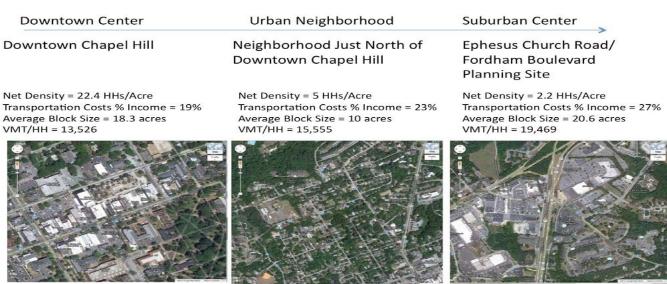

#### Form Based Code:

Applied to Ephesus Church/Fordham Blvd Small Area Plan

- Guiding principles:
  - Respect for the Chapel Hill environment and values
  - Assist in meeting market demands for retail, offices, and residences
  - Support preservation of adjacent neighborhoods
  - Improved corridor bus service, regional transit via LRT
  - increasing pedestrian/bicycling character
  - Improve the quality of the suburban fabric

#### Preparing Data to Match Transect

Block Group 371350116001

Block Group 371350113001

Group 371350121004