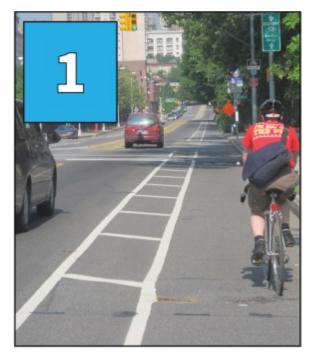

## RECOMMENDATIONS

- Provide the maximum bicycle quality of service for bicycle facilities.
- Provide a minimum green signal clearance interval for bicyclists at all intersections
- Assess and repair/replace existing facilities
- Add new bicycle facilities during street repaving when possible.
- Alter maintenance schedules/procedures to keep bike facilities functional
- Provide pedestrian-scale lighting to improve roadway and greenway safety
- Provide bicyclist accommodations on all bridges