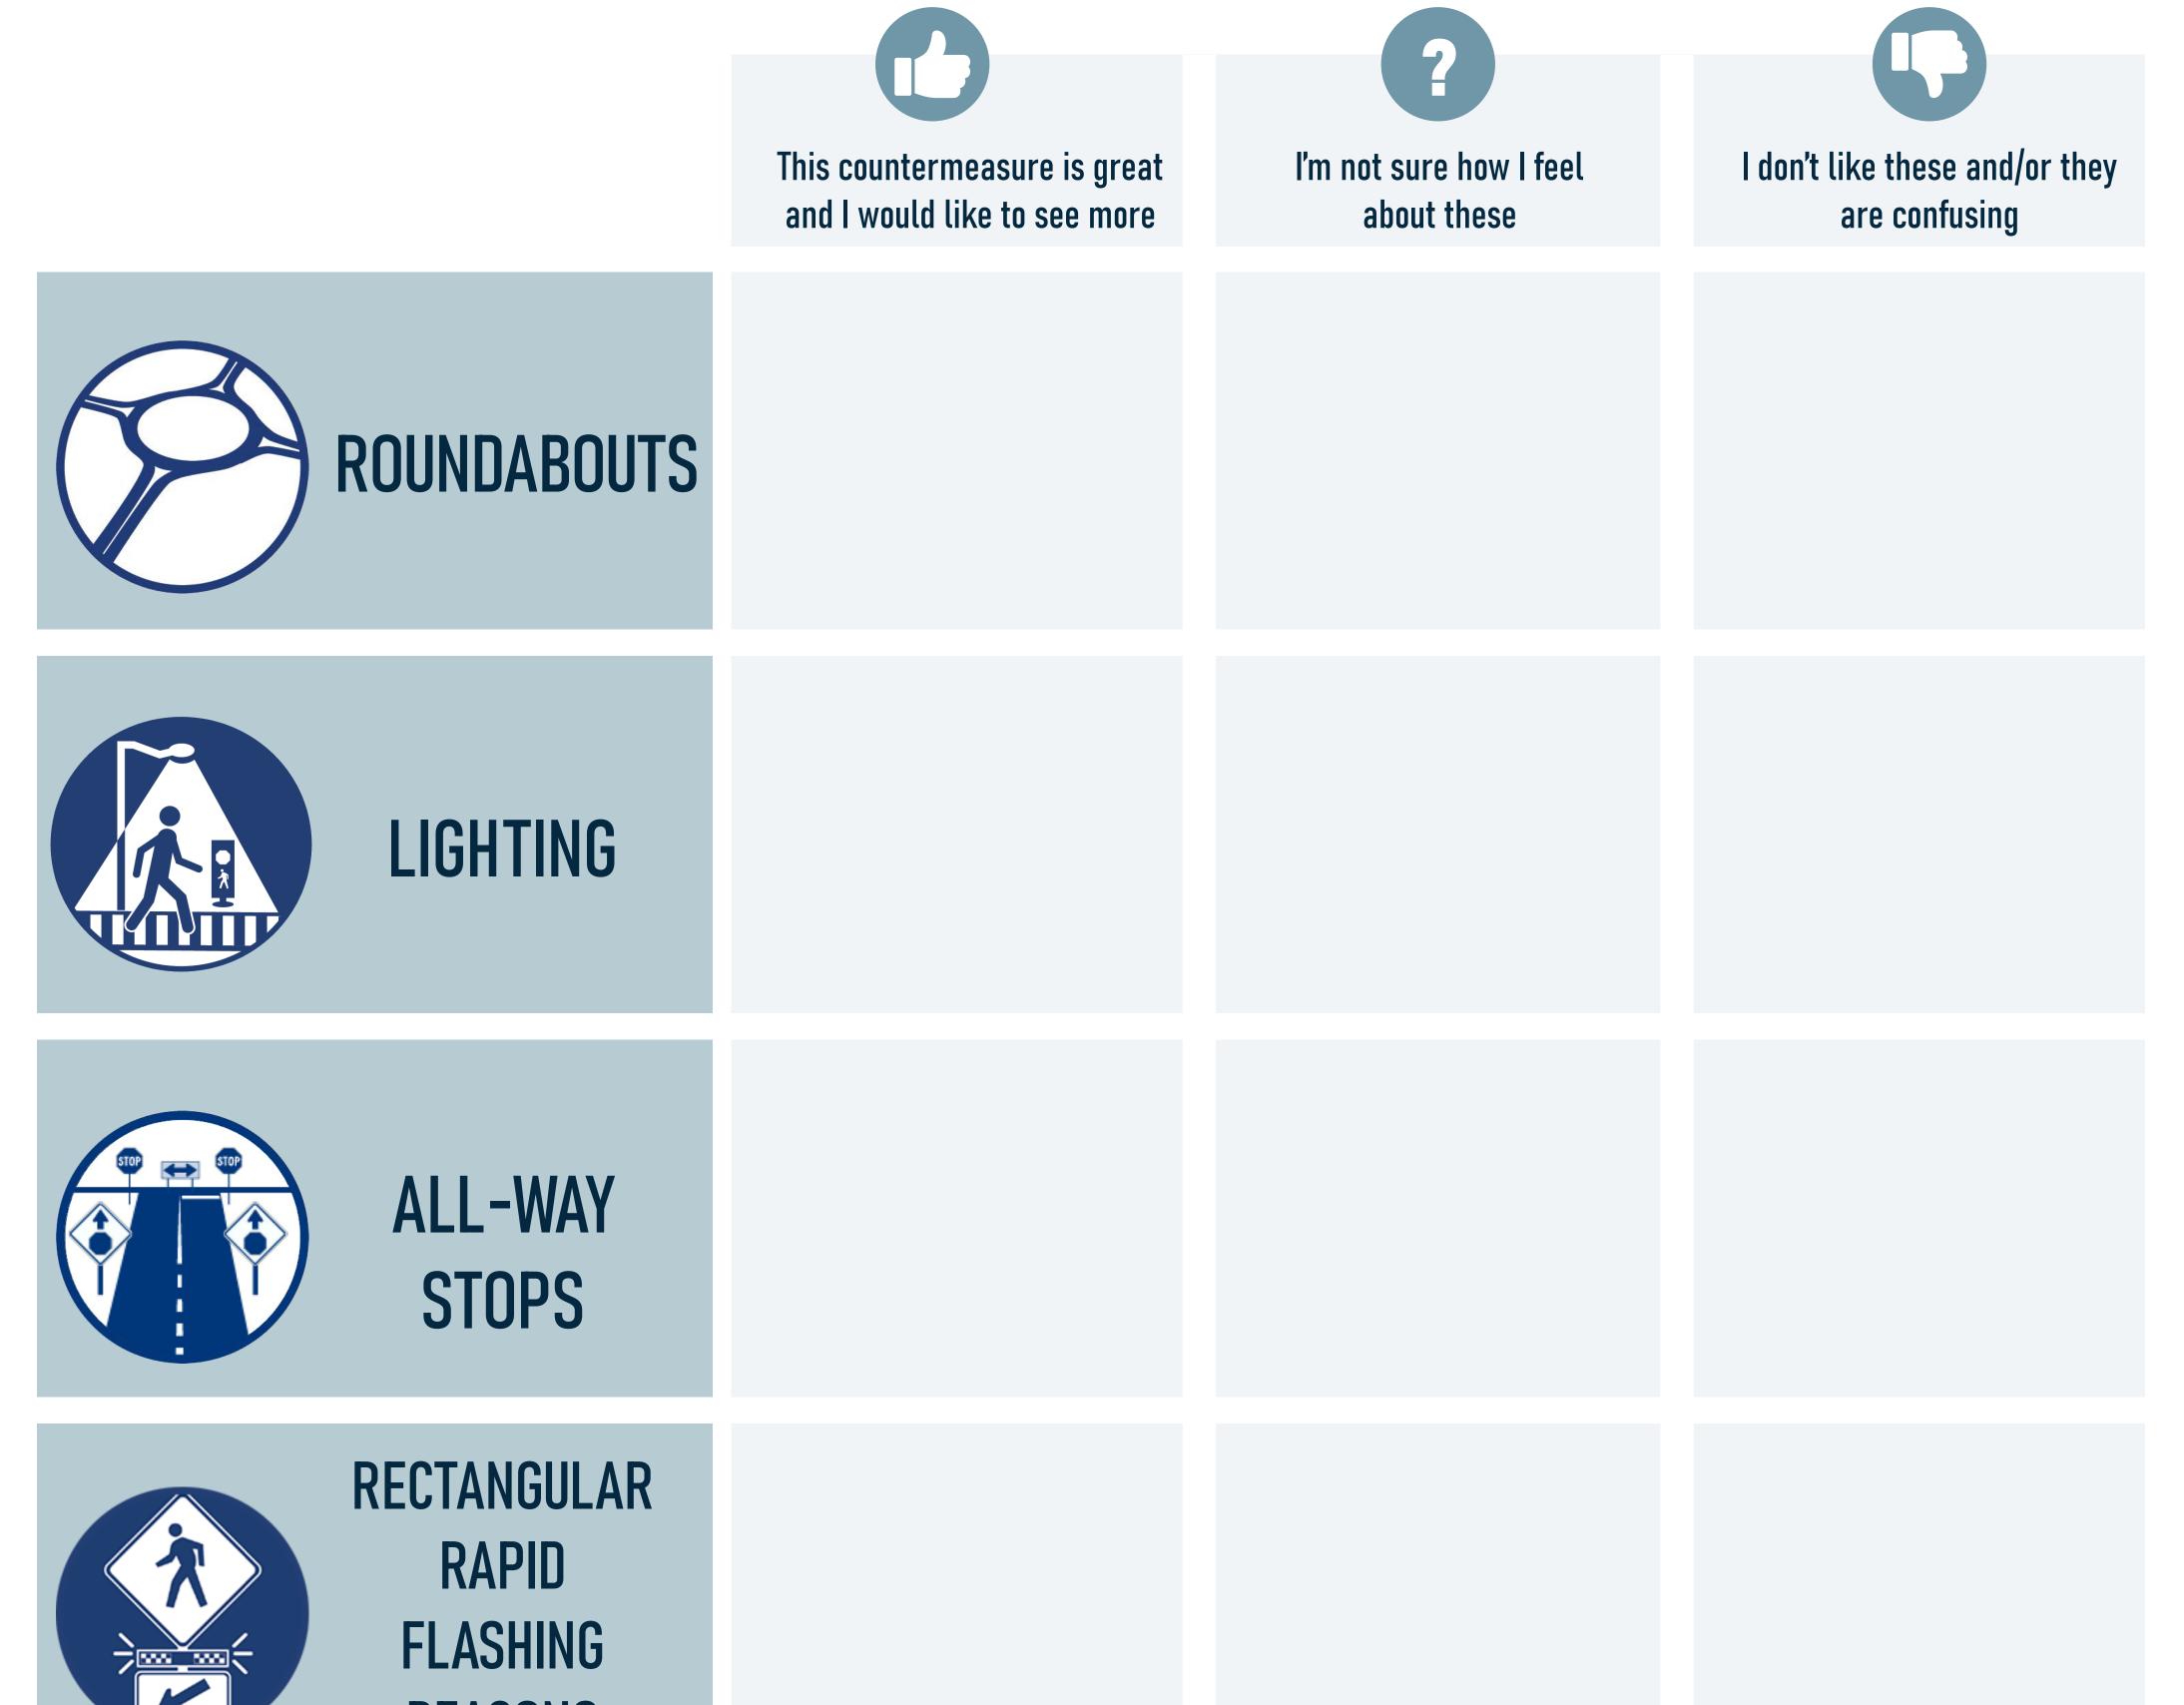

## The countermeasures below are examples of researched strategies for improving safety for all modes of travel.

Place a dot in the box that best corresponds with your perception of each countermeasure.