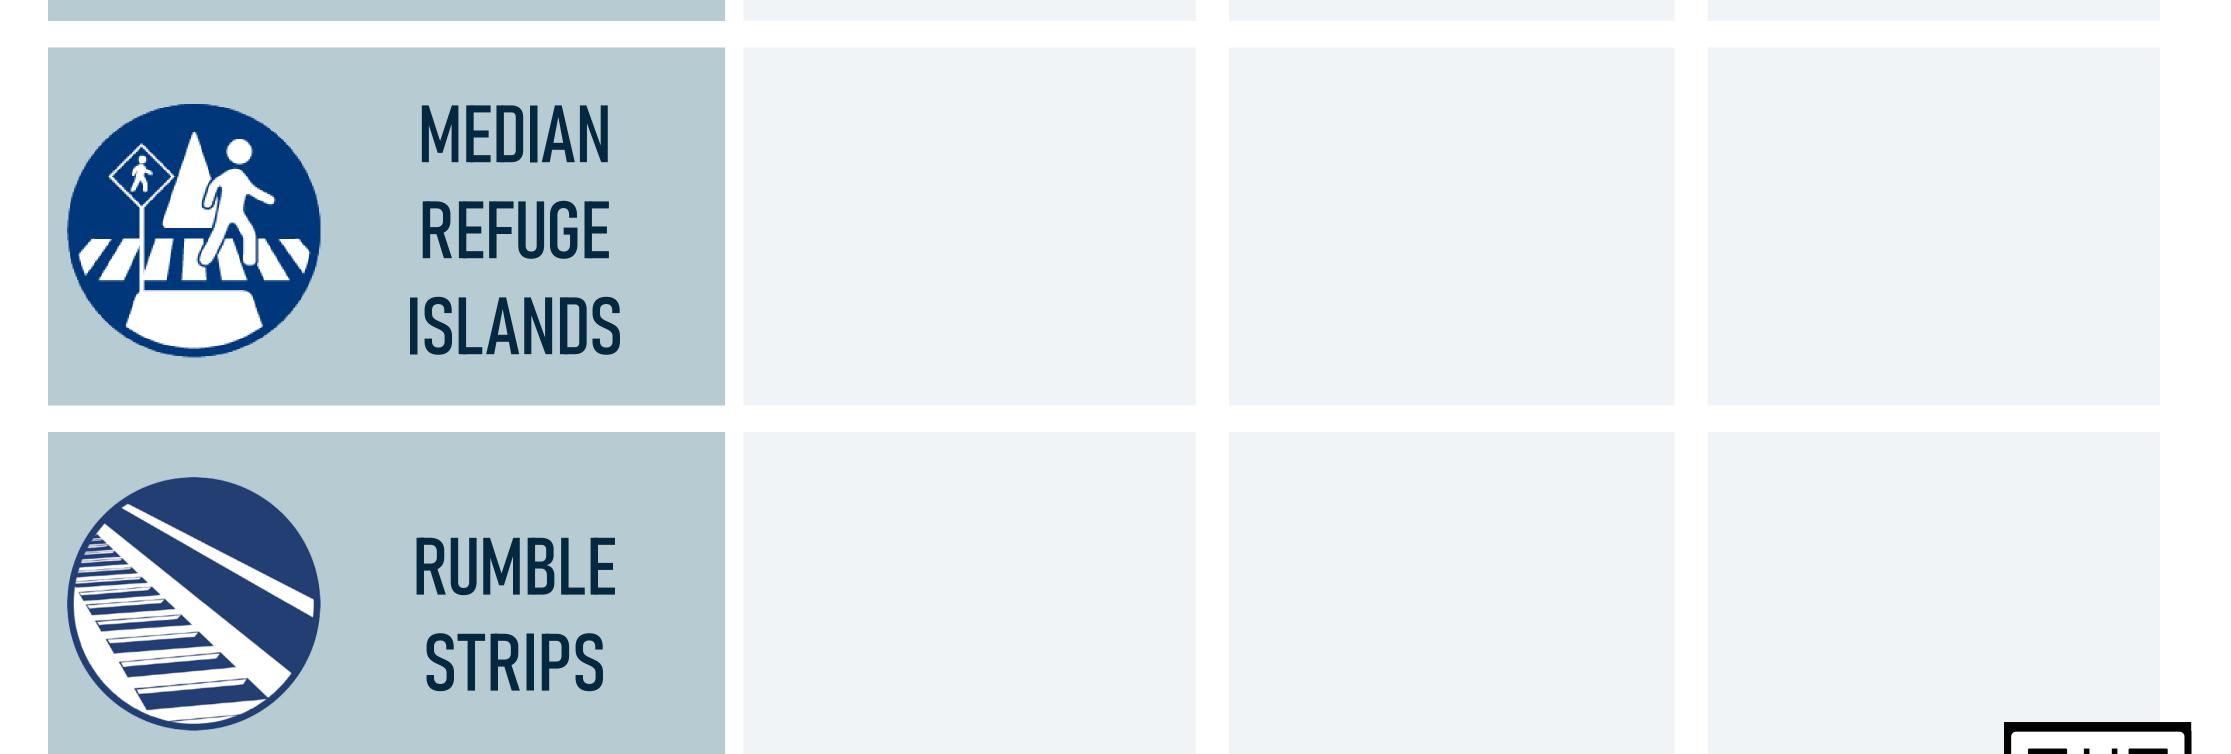

## The countermeasures below are examples of researched strategies for improving safety for all modes of travel.

Place a dot in the box that best corresponds with your perception of each countermeasure.