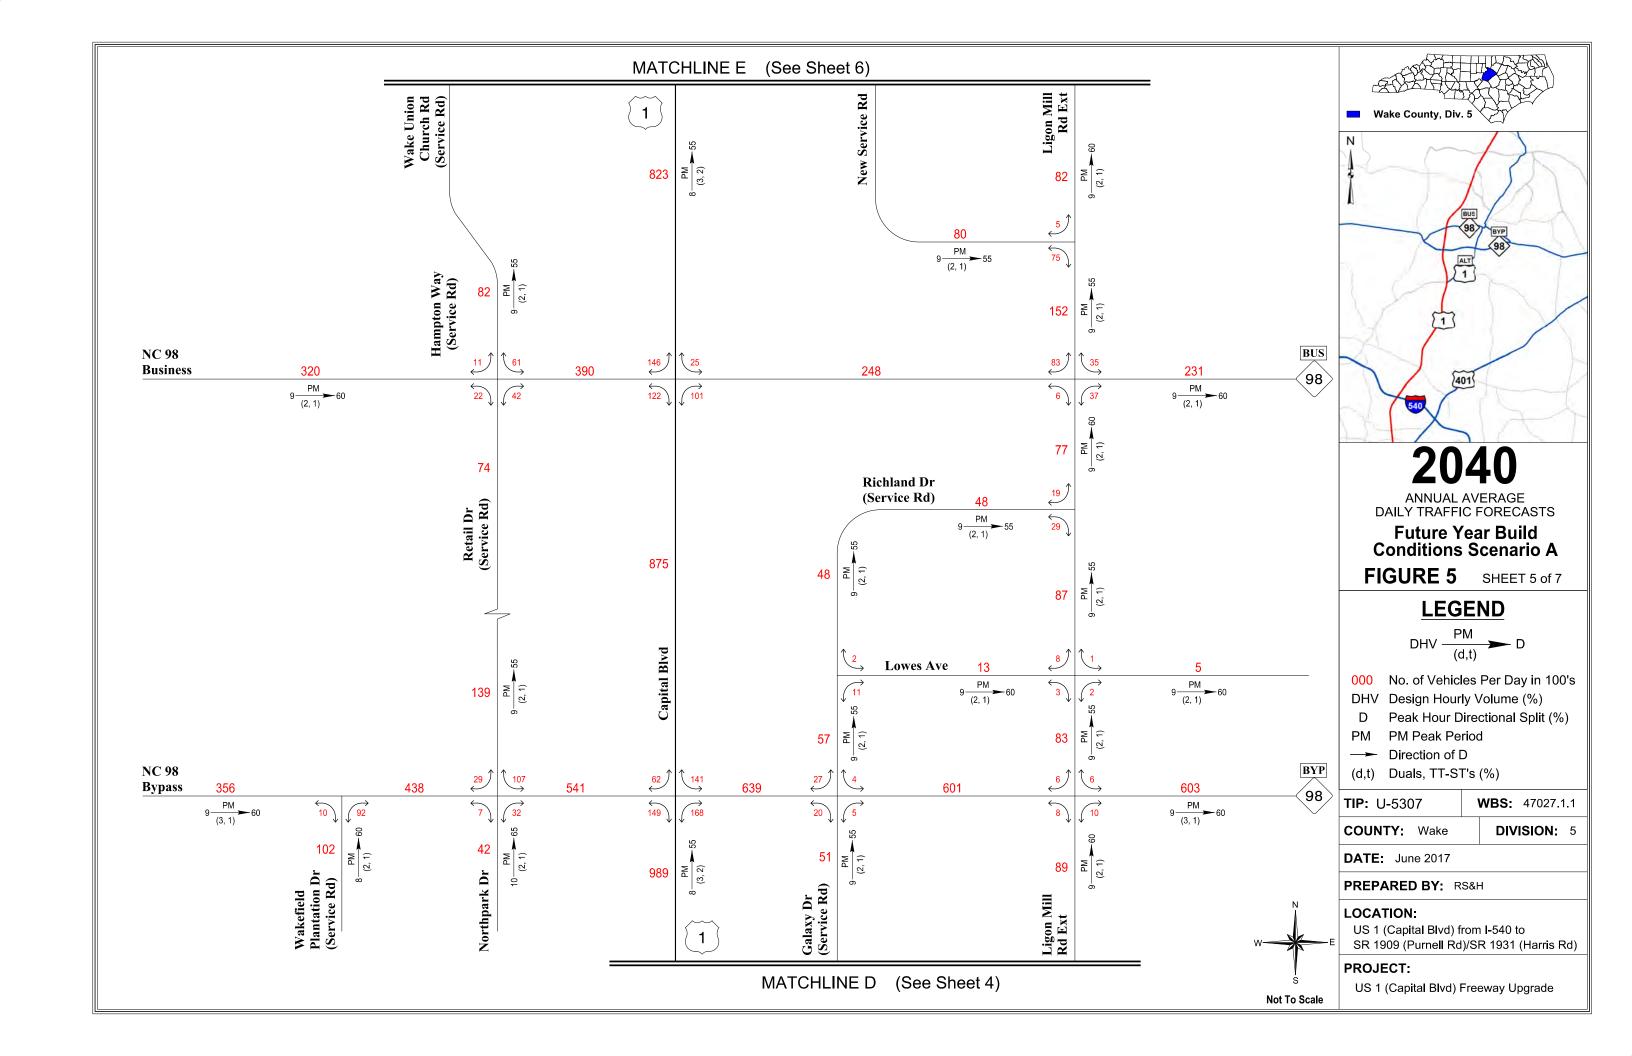

December 2017 iv

| Table 7-7 – 2015 Ba     | ase Year Build Conditions Scenario C Traffic Factors                                 | 108       |
|-------------------------|--------------------------------------------------------------------------------------|-----------|
| Table 7-8 – 2015 Ba     | ase Year Build Conditions Scenario D Traffic Forecasts                               | 111       |
| Table 7-9 – 2015 Ba     | ase Year Build Conditions Scenario D Traffic Factors                                 | 113       |
| Table 7-10 – 2015 I     | Base Year Build Conditions Scenario E Traffic Forecasts                              | 116       |
| Table 7-11 – 2015 I     | Base Year Build Conditions Scenario E Traffic Factors                                | 118       |
|                         | rison of Past Forecasts                                                              |           |
|                         |                                                                                      |           |
|                         |                                                                                      |           |
| Appendices              |                                                                                      |           |
| , ,                     | ic Forecast Diagrams                                                                 |           |
| Figure 1:               | U-5307 Study Area                                                                    |           |
| Figure 2:               | 2015 Base Year No Build Conditions Annual Average Daily Traffic I                    | orecasts  |
| Figure 3:               | 2040 Future Year No Build Conditions Annual Average Daily Traffic                    | Forecasts |
| Figure 4:               | TRM Daily Traffic Volume Differences from 2040 Future Year No B                      | uild      |
|                         | Conditions to 2040 Future Year Build Conditions Scenario A                           |           |
| Figure 5:               | 2040 Future Year Build Conditions Scenario A Annual Average Dai                      | ly        |
|                         | Traffic Forecasts                                                                    | _         |
| Figure 6:               | 2040 Future Year Build Conditions Scenario B Annual Average Dai                      | ly        |
|                         | Traffic Forecasts                                                                    |           |
| Figure 7:               | 2040 Future Year Build Conditions Scenario C Annual Average Dai                      | ly        |
| F: 0.                   | Traffic Forecasts                                                                    | g         |
| Figure 8:               | 2040 Future Year Build Conditions Scenario D Annual Average Dai<br>Traffic Forecasts | ıy        |
| Figure 9:               | 2040 Future Year Build Conditions Scenario E Annual Average Dail                     | hv.       |
| rigure 3.               | Traffic Forecasts                                                                    | у         |
| Figure 10:              | 2015 Base Year Build Conditions Scenario A Annual Average Daily                      |           |
| 119010 201              | Traffic Forecasts                                                                    |           |
| Figure 11:              | 2015 Base Year Build Conditions Scenario B Annual Average Daily                      |           |
| 3                       | Traffic Forecasts                                                                    |           |
| Figure 12:              | 2015 Base Year Build Conditions Scenario C Annual Average Daily                      |           |
| -                       | Traffic Forecasts                                                                    |           |
| Figure 13:              | 2015 Base Year Build Conditions Scenario D Annual Average Daily                      |           |
|                         | Traffic Forecasts                                                                    |           |
| Figure 14:              | 2015 Base Year Build Conditions Scenario E Annual Average Daily                      |           |
|                         | Traffic Forecasts                                                                    |           |
| Appendix B: Traf        |                                                                                      |           |
|                         | lour Turning Movement Spreadsheet                                                    |           |
| <b>Appendix D: Peak</b> | c Hour Turning Movement Spreadsheet                                                  |           |

This report provides the background information, forecasting methodology, and traffic forecasts for the US 1 (Capital Blvd) Freeway Upgrade project. Figure 1 shows the study area, as well as the interchanges and intersections included in this forecast. All figures are provided in Appendix A at the end of this report and Appendix G included in the CD attached to the back cover.