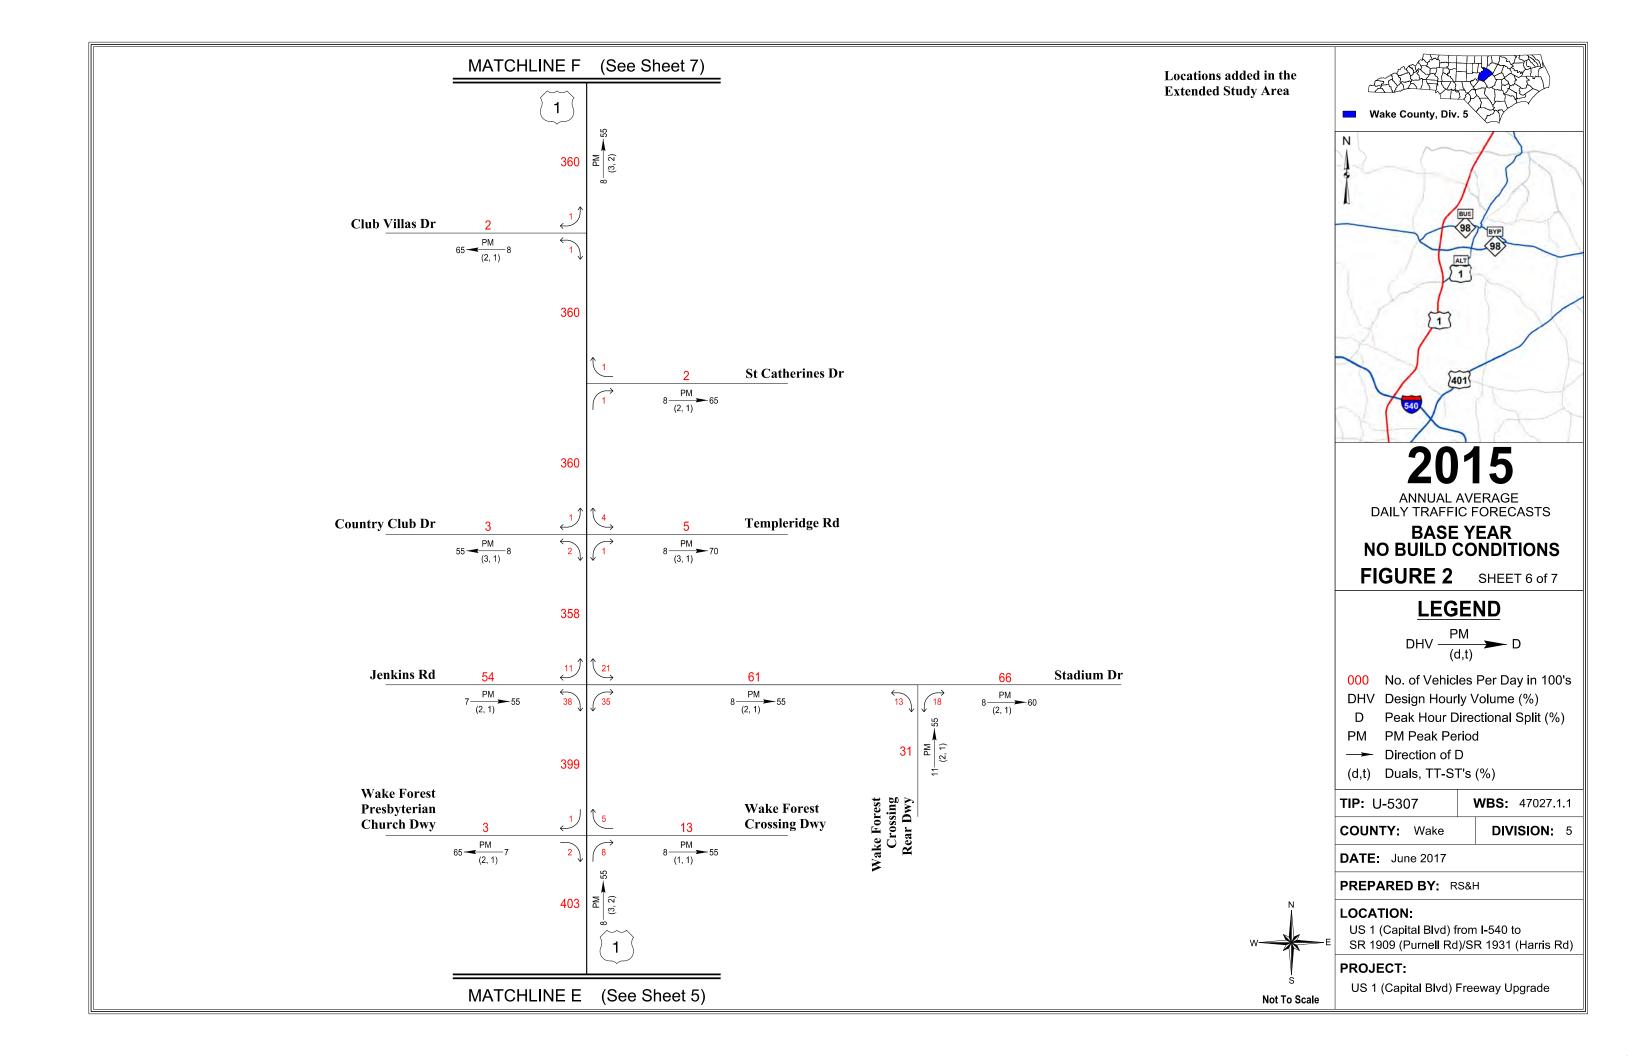

December 2017 iv

| Table 7-7 – 2015 Ba     | ase Year Build Conditions Scenario C Traffic Factors                                 | 108       |
|-------------------------|--------------------------------------------------------------------------------------|-----------|
| Table 7-8 – 2015 Ba     | ase Year Build Conditions Scenario D Traffic Forecasts                               | 111       |
| Table 7-9 – 2015 Ba     | ase Year Build Conditions Scenario D Traffic Factors                                 | 113       |
| Table 7-10 – 2015 I     | Base Year Build Conditions Scenario E Traffic Forecasts                              | 116       |
| Table 7-11 – 2015 I     | Base Year Build Conditions Scenario E Traffic Factors                                | 118       |
|                         | rison of Past Forecasts                                                              |           |
|                         |                                                                                      |           |
|                         |                                                                                      |           |
| Appendices              |                                                                                      |           |
| , ,                     | ic Forecast Diagrams                                                                 |           |
| Figure 1:               | U-5307 Study Area                                                                    |           |
| Figure 2:               | 2015 Base Year No Build Conditions Annual Average Daily Traffic I                    | orecasts  |
| Figure 3:               | 2040 Future Year No Build Conditions Annual Average Daily Traffic                    | Forecasts |
| Figure 4:               | TRM Daily Traffic Volume Differences from 2040 Future Year No B                      | uild      |
|                         | Conditions to 2040 Future Year Build Conditions Scenario A                           |           |
| Figure 5:               | 2040 Future Year Build Conditions Scenario A Annual Average Dai                      | ly        |
|                         | Traffic Forecasts                                                                    | _         |
| Figure 6:               | 2040 Future Year Build Conditions Scenario B Annual Average Dai                      | ly        |
|                         | Traffic Forecasts                                                                    |           |
| Figure 7:               | 2040 Future Year Build Conditions Scenario C Annual Average Dai                      | ly        |
| F: 0.                   | Traffic Forecasts                                                                    | g         |
| Figure 8:               | 2040 Future Year Build Conditions Scenario D Annual Average Dai<br>Traffic Forecasts | ıy        |
| Figure 9:               | 2040 Future Year Build Conditions Scenario E Annual Average Dail                     | hv.       |
| rigure 3.               | Traffic Forecasts                                                                    | у         |
| Figure 10:              | 2015 Base Year Build Conditions Scenario A Annual Average Daily                      |           |
| 119010 201              | Traffic Forecasts                                                                    |           |
| Figure 11:              | 2015 Base Year Build Conditions Scenario B Annual Average Daily                      |           |
| 3                       | Traffic Forecasts                                                                    |           |
| Figure 12:              | 2015 Base Year Build Conditions Scenario C Annual Average Daily                      |           |
| -                       | Traffic Forecasts                                                                    |           |
| Figure 13:              | 2015 Base Year Build Conditions Scenario D Annual Average Daily                      |           |
|                         | Traffic Forecasts                                                                    |           |
| Figure 14:              | 2015 Base Year Build Conditions Scenario E Annual Average Daily                      |           |
|                         | Traffic Forecasts                                                                    |           |
| Appendix B: Traf        |                                                                                      |           |
|                         | lour Turning Movement Spreadsheet                                                    |           |
| <b>Appendix D: Peak</b> | c Hour Turning Movement Spreadsheet                                                  |           |

This is a supplement to the previously approved traffic forecast (June 2017) for this project. The June 2017 traffic forecast report included the following conditions:

- 2015 Base Year No Build (BYNB) Conditions
- » 2040 Future Year No Build (FYNB) Conditions
- 2040 Future Year Build (FYB) Conditions Scenario A
- 2040 Future Year Build (FYB) Conditions Scenario B
- » 2040 Future Year Build (FYB) Conditions Scenario C
- » 2040 Future Year Build (FYB) Conditions Scenario D
- » 2040 Future Year Build (FYB) Conditions Scenario E