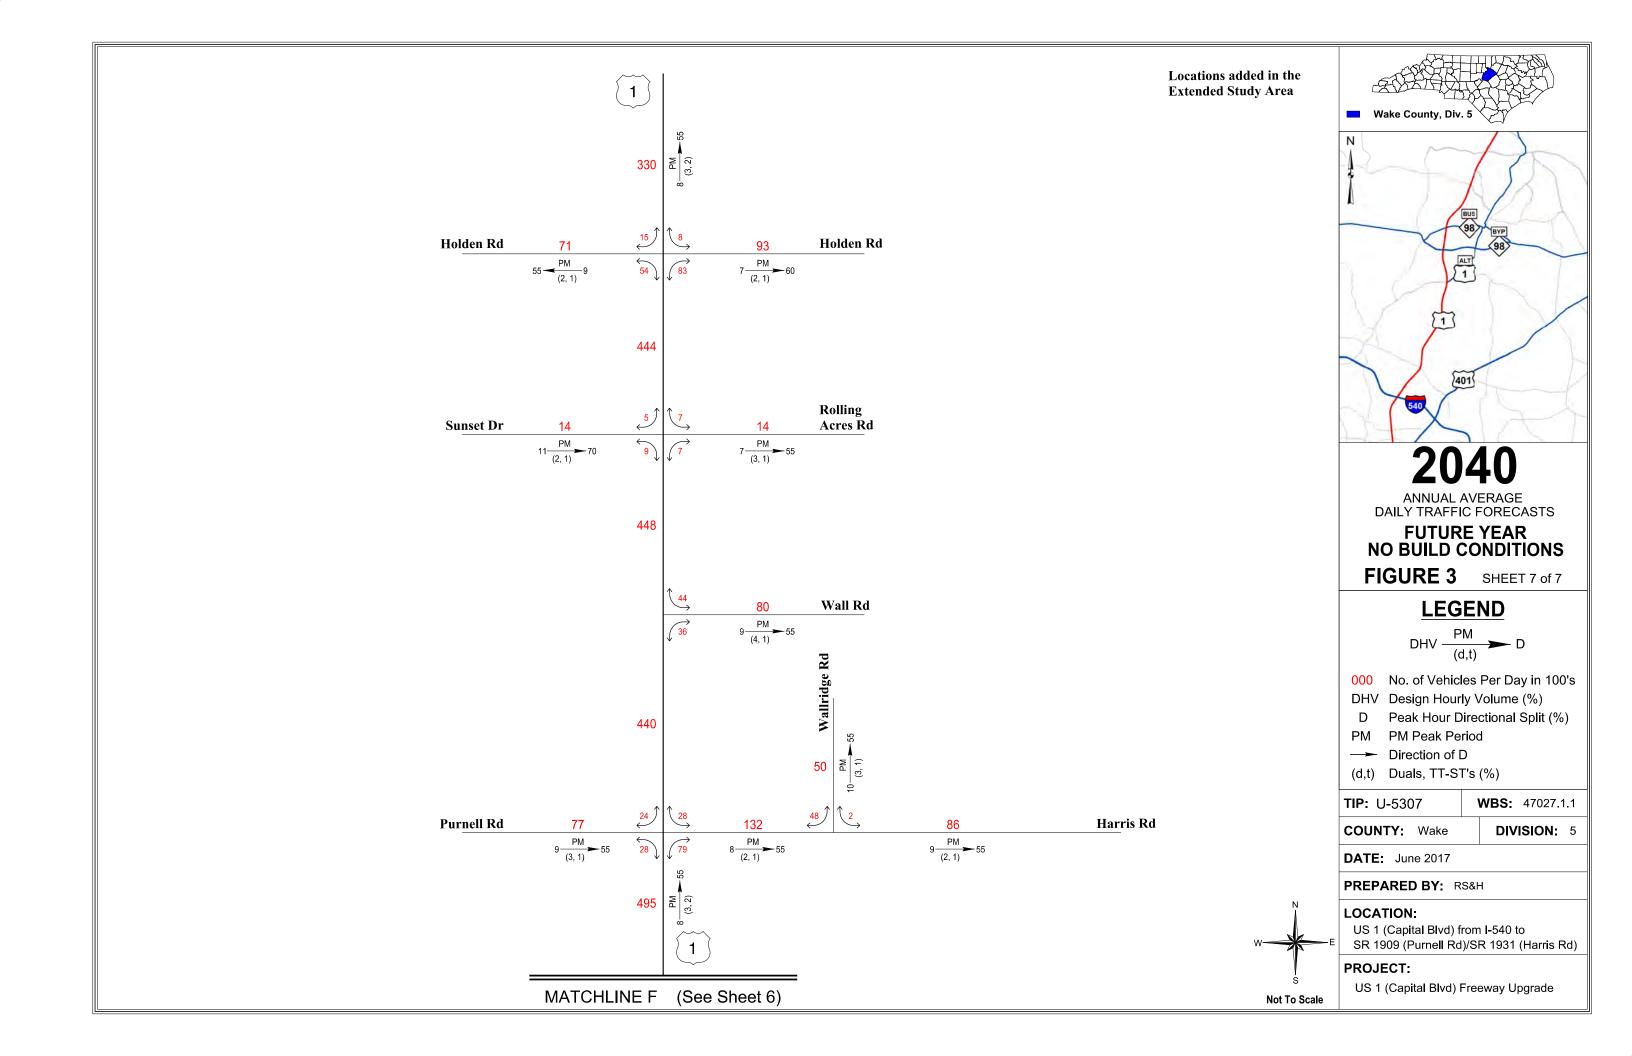

December 2017 iv

| Table 7-7 – 2015 Ba     | ase Year Build Conditions Scenario C Traffic Factors                                 | 108       |
|-------------------------|--------------------------------------------------------------------------------------|-----------|
| Table 7-8 – 2015 Ba     | ase Year Build Conditions Scenario D Traffic Forecasts                               | 111       |
| Table 7-9 – 2015 Ba     | ase Year Build Conditions Scenario D Traffic Factors                                 | 113       |
| Table 7-10 – 2015 I     | Base Year Build Conditions Scenario E Traffic Forecasts                              | 116       |
| Table 7-11 – 2015 I     | Base Year Build Conditions Scenario E Traffic Factors                                | 118       |
|                         | rison of Past Forecasts                                                              |           |
|                         |                                                                                      |           |
|                         |                                                                                      |           |
| Appendices              |                                                                                      |           |
| , ,                     | ic Forecast Diagrams                                                                 |           |
| Figure 1:               | U-5307 Study Area                                                                    |           |
| Figure 2:               | 2015 Base Year No Build Conditions Annual Average Daily Traffic I                    | orecasts  |
| Figure 3:               | 2040 Future Year No Build Conditions Annual Average Daily Traffic                    | Forecasts |
| Figure 4:               | TRM Daily Traffic Volume Differences from 2040 Future Year No B                      | uild      |
|                         | Conditions to 2040 Future Year Build Conditions Scenario A                           |           |
| Figure 5:               | 2040 Future Year Build Conditions Scenario A Annual Average Dai                      | ly        |
|                         | Traffic Forecasts                                                                    | _         |
| Figure 6:               | 2040 Future Year Build Conditions Scenario B Annual Average Dai                      | ly        |
|                         | Traffic Forecasts                                                                    |           |
| Figure 7:               | 2040 Future Year Build Conditions Scenario C Annual Average Dai                      | ly        |
| F: 0.                   | Traffic Forecasts                                                                    | g         |
| Figure 8:               | 2040 Future Year Build Conditions Scenario D Annual Average Dai<br>Traffic Forecasts | ıy        |
| Figure 9:               | 2040 Future Year Build Conditions Scenario E Annual Average Dail                     | hv.       |
| rigure 3.               | Traffic Forecasts                                                                    | у         |
| Figure 10:              | 2015 Base Year Build Conditions Scenario A Annual Average Daily                      |           |
| 119010 201              | Traffic Forecasts                                                                    |           |
| Figure 11:              | 2015 Base Year Build Conditions Scenario B Annual Average Daily                      |           |
| 3                       | Traffic Forecasts                                                                    |           |
| Figure 12:              | 2015 Base Year Build Conditions Scenario C Annual Average Daily                      |           |
| -                       | Traffic Forecasts                                                                    |           |
| Figure 13:              | 2015 Base Year Build Conditions Scenario D Annual Average Daily                      |           |
|                         | Traffic Forecasts                                                                    |           |
| Figure 14:              | 2015 Base Year Build Conditions Scenario E Annual Average Daily                      |           |
|                         | Traffic Forecasts                                                                    |           |
| Appendix B: Traf        |                                                                                      |           |
|                         | lour Turning Movement Spreadsheet                                                    |           |
| <b>Appendix D: Peak</b> | c Hour Turning Movement Spreadsheet                                                  |           |

This report provides the background information, forecasting methodology, and traffic forecasts for the US 1 (Capital Blvd) Freeway Upgrade project. Figure 1 shows the study area, as well as the interchanges and intersections included in this forecast. All figures are provided in Appendix A at the end of this report and Appendix G included in the CD attached to the back cover.