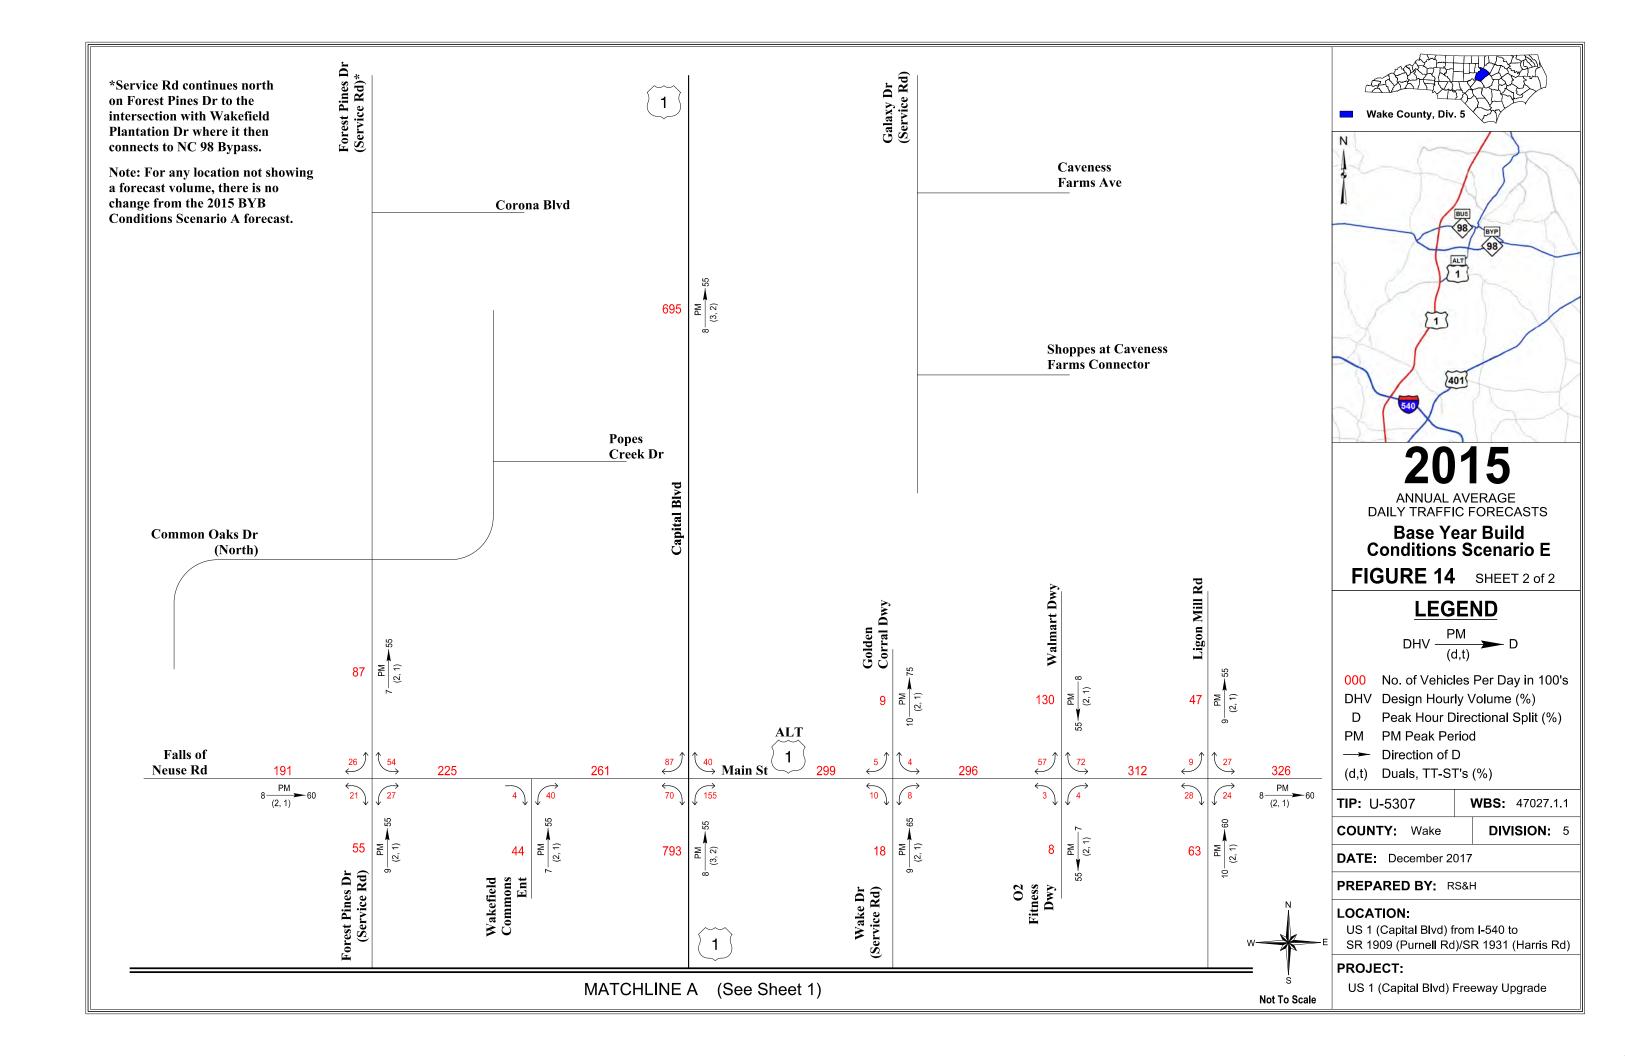

This report provides the background information, forecasting methodology, and traffic forecasts for the US 1 (Capital Blvd) Freeway Upgrade project. Figure 1 shows the study area, as well as the interchanges and intersections included in this forecast. All figures are provided in Appendix A at the end of this report and Appendix G included in the CD attached to the back cover.

Descriptions of each of the Build Conditions are included in Sections 6.0 and 7.0 of this report.