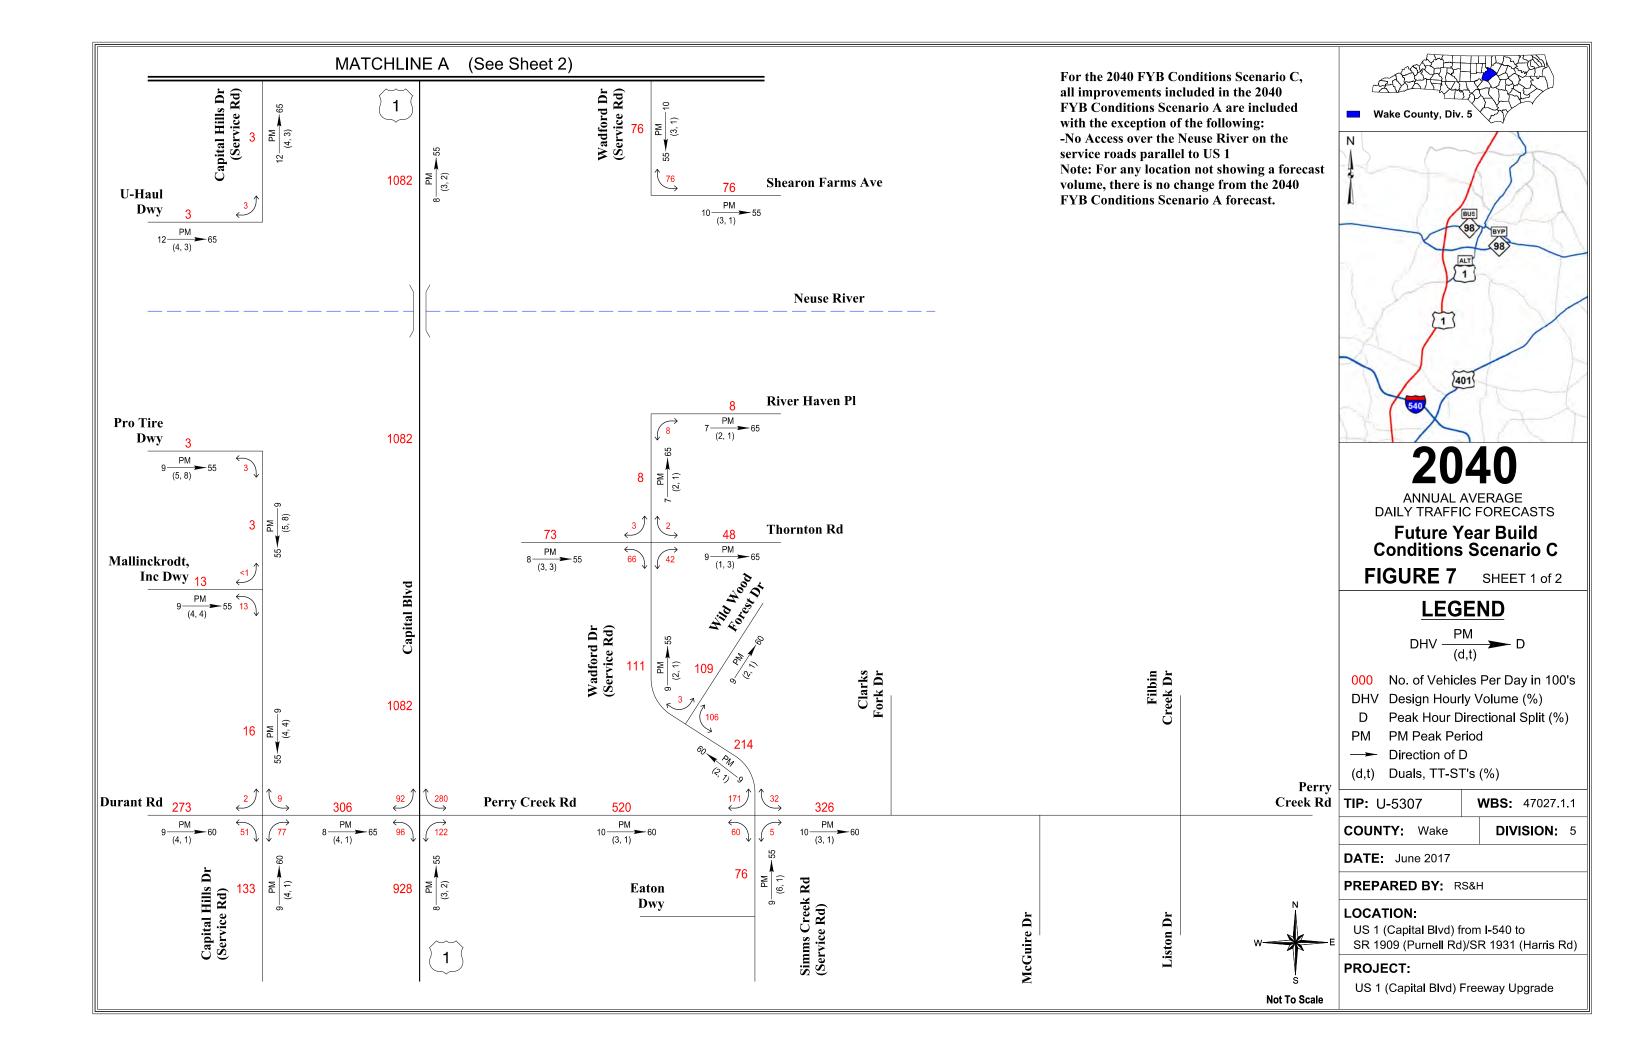

December 2017 iv

| Table 7-7 – 2015 Ba     | ase Year Build Conditions Scenario C Traffic Factors                                 | 108       |
|-------------------------|--------------------------------------------------------------------------------------|-----------|
| Table 7-8 – 2015 Ba     | ase Year Build Conditions Scenario D Traffic Forecasts                               | 111       |
| Table 7-9 – 2015 Ba     | ase Year Build Conditions Scenario D Traffic Factors                                 | 113       |
| Table 7-10 – 2015 I     | Base Year Build Conditions Scenario E Traffic Forecasts                              | 116       |
| Table 7-11 – 2015 I     | Base Year Build Conditions Scenario E Traffic Factors                                | 118       |
|                         | rison of Past Forecasts                                                              |           |
|                         |                                                                                      |           |
|                         |                                                                                      |           |
| Appendices              |                                                                                      |           |
| , ,                     | ic Forecast Diagrams                                                                 |           |
| Figure 1:               | U-5307 Study Area                                                                    |           |
| Figure 2:               | 2015 Base Year No Build Conditions Annual Average Daily Traffic I                    | orecasts  |
| Figure 3:               | 2040 Future Year No Build Conditions Annual Average Daily Traffic                    | Forecasts |
| Figure 4:               | TRM Daily Traffic Volume Differences from 2040 Future Year No B                      | uild      |
|                         | Conditions to 2040 Future Year Build Conditions Scenario A                           |           |
| Figure 5:               | 2040 Future Year Build Conditions Scenario A Annual Average Dai                      | ly        |
|                         | Traffic Forecasts                                                                    | _         |
| Figure 6:               | 2040 Future Year Build Conditions Scenario B Annual Average Dai                      | ly        |
|                         | Traffic Forecasts                                                                    |           |
| Figure 7:               | 2040 Future Year Build Conditions Scenario C Annual Average Dai                      | ly        |
| F: 0.                   | Traffic Forecasts                                                                    | g         |
| Figure 8:               | 2040 Future Year Build Conditions Scenario D Annual Average Dai<br>Traffic Forecasts | ıy        |
| Figure 9:               | 2040 Future Year Build Conditions Scenario E Annual Average Dail                     | hv.       |
| rigure 3.               | Traffic Forecasts                                                                    | у         |
| Figure 10:              | 2015 Base Year Build Conditions Scenario A Annual Average Daily                      |           |
| 119010 201              | Traffic Forecasts                                                                    |           |
| Figure 11:              | 2015 Base Year Build Conditions Scenario B Annual Average Daily                      |           |
| 3                       | Traffic Forecasts                                                                    |           |
| Figure 12:              | 2015 Base Year Build Conditions Scenario C Annual Average Daily                      |           |
| -                       | Traffic Forecasts                                                                    |           |
| Figure 13:              | 2015 Base Year Build Conditions Scenario D Annual Average Daily                      |           |
|                         | Traffic Forecasts                                                                    |           |
| Figure 14:              | 2015 Base Year Build Conditions Scenario E Annual Average Daily                      |           |
|                         | Traffic Forecasts                                                                    |           |
| Appendix B: Traf        |                                                                                      |           |
|                         | lour Turning Movement Spreadsheet                                                    |           |
| <b>Appendix D: Peak</b> | c Hour Turning Movement Spreadsheet                                                  |           |