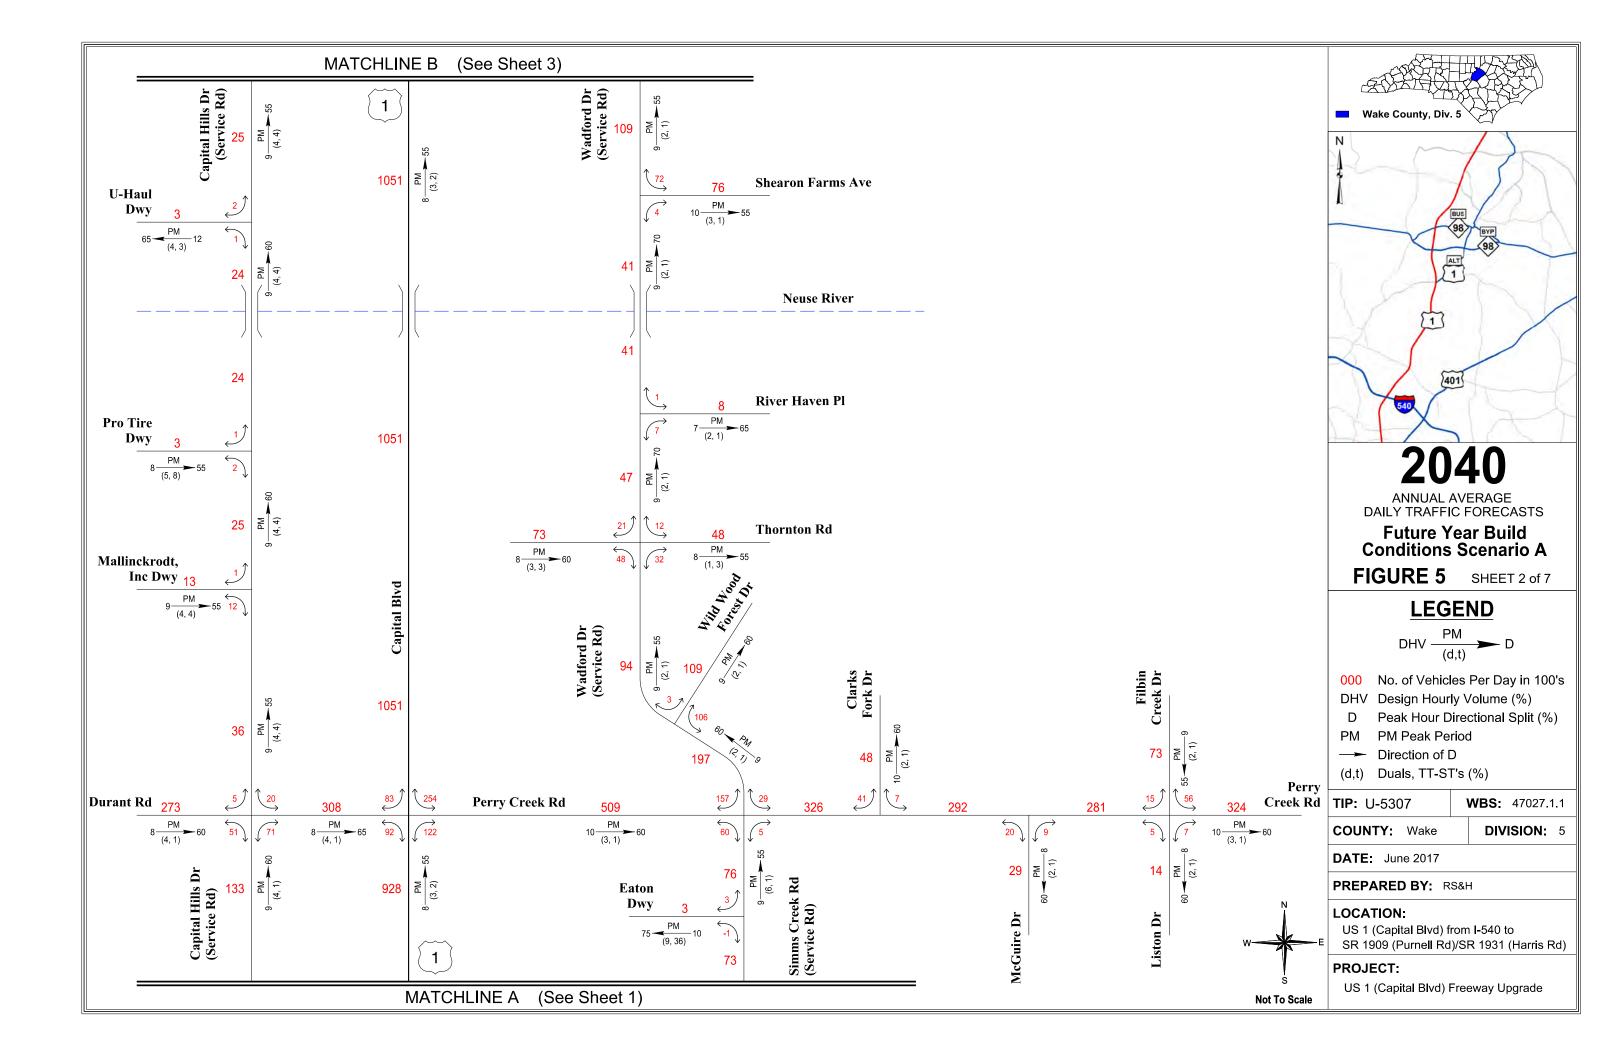

December 2017 iv

| Table 7-7 – 2015 Ba     | ase Year Build Conditions Scenario C Traffic Factors                                 | 108       |
|-------------------------|--------------------------------------------------------------------------------------|-----------|
| Table 7-8 – 2015 Ba     | ase Year Build Conditions Scenario D Traffic Forecasts                               | 111       |
| Table 7-9 – 2015 Ba     | ase Year Build Conditions Scenario D Traffic Factors                                 | 113       |
| Table 7-10 – 2015 I     | Base Year Build Conditions Scenario E Traffic Forecasts                              | 116       |
| Table 7-11 – 2015 I     | Base Year Build Conditions Scenario E Traffic Factors                                | 118       |
|                         | rison of Past Forecasts                                                              |           |
|                         |                                                                                      |           |
|                         |                                                                                      |           |
| Appendices              |                                                                                      |           |
| , ,                     | ic Forecast Diagrams                                                                 |           |
| Figure 1:               | U-5307 Study Area                                                                    |           |
| Figure 2:               | 2015 Base Year No Build Conditions Annual Average Daily Traffic I                    | orecasts  |
| Figure 3:               | 2040 Future Year No Build Conditions Annual Average Daily Traffic                    | Forecasts |
| Figure 4:               | TRM Daily Traffic Volume Differences from 2040 Future Year No B                      | uild      |
|                         | Conditions to 2040 Future Year Build Conditions Scenario A                           |           |
| Figure 5:               | 2040 Future Year Build Conditions Scenario A Annual Average Dai                      | ly        |
|                         | Traffic Forecasts                                                                    | _         |
| Figure 6:               | 2040 Future Year Build Conditions Scenario B Annual Average Dai                      | ly        |
|                         | Traffic Forecasts                                                                    |           |
| Figure 7:               | 2040 Future Year Build Conditions Scenario C Annual Average Dai                      | ly        |
| F: 0.                   | Traffic Forecasts                                                                    | g         |
| Figure 8:               | 2040 Future Year Build Conditions Scenario D Annual Average Dai<br>Traffic Forecasts | ıy        |
| Figure 9:               | 2040 Future Year Build Conditions Scenario E Annual Average Dail                     | hv.       |
| rigure 3.               | Traffic Forecasts                                                                    | у         |
| Figure 10:              | 2015 Base Year Build Conditions Scenario A Annual Average Daily                      |           |
| 119010 201              | Traffic Forecasts                                                                    |           |
| Figure 11:              | 2015 Base Year Build Conditions Scenario B Annual Average Daily                      |           |
| 3                       | Traffic Forecasts                                                                    |           |
| Figure 12:              | 2015 Base Year Build Conditions Scenario C Annual Average Daily                      |           |
| -                       | Traffic Forecasts                                                                    |           |
| Figure 13:              | 2015 Base Year Build Conditions Scenario D Annual Average Daily                      |           |
|                         | Traffic Forecasts                                                                    |           |
| Figure 14:              | 2015 Base Year Build Conditions Scenario E Annual Average Daily                      |           |
|                         | Traffic Forecasts                                                                    |           |
| Appendix B: Traf        |                                                                                      |           |
|                         | lour Turning Movement Spreadsheet                                                    |           |
| <b>Appendix D: Peak</b> | c Hour Turning Movement Spreadsheet                                                  |           |