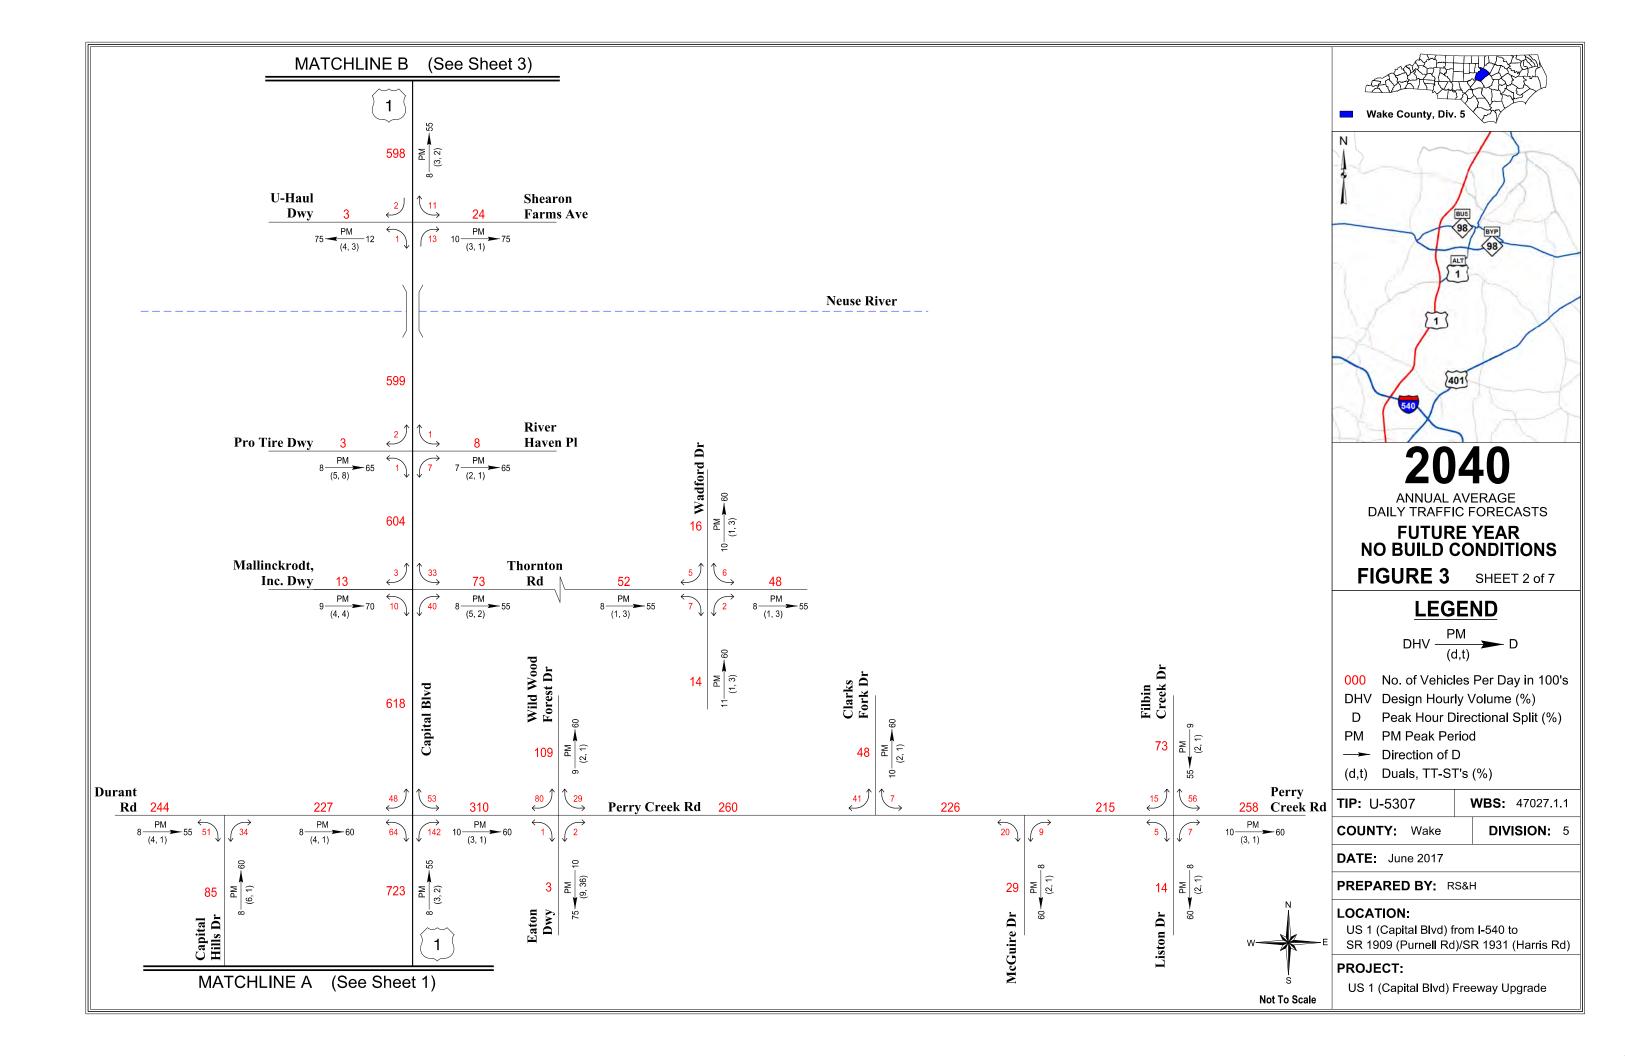

December 2017 iv

| Table 7-7 – 2015 Ba     | ase Year Build Conditions Scenario C Traffic Factors                                 | 108       |
|-------------------------|--------------------------------------------------------------------------------------|-----------|
| Table 7-8 – 2015 Ba     | ase Year Build Conditions Scenario D Traffic Forecasts                               | 111       |
| Table 7-9 – 2015 Ba     | ase Year Build Conditions Scenario D Traffic Factors                                 | 113       |
| Table 7-10 – 2015 I     | Base Year Build Conditions Scenario E Traffic Forecasts                              | 116       |
| Table 7-11 – 2015 I     | Base Year Build Conditions Scenario E Traffic Factors                                | 118       |
|                         | rison of Past Forecasts                                                              |           |
|                         |                                                                                      |           |
|                         |                                                                                      |           |
| Appendices              |                                                                                      |           |
| , ,                     | ic Forecast Diagrams                                                                 |           |
| Figure 1:               | U-5307 Study Area                                                                    |           |
| Figure 2:               | 2015 Base Year No Build Conditions Annual Average Daily Traffic I                    | orecasts  |
| Figure 3:               | 2040 Future Year No Build Conditions Annual Average Daily Traffic                    | Forecasts |
| Figure 4:               | TRM Daily Traffic Volume Differences from 2040 Future Year No B                      | uild      |
|                         | Conditions to 2040 Future Year Build Conditions Scenario A                           |           |
| Figure 5:               | 2040 Future Year Build Conditions Scenario A Annual Average Dai                      | ly        |
|                         | Traffic Forecasts                                                                    | _         |
| Figure 6:               | 2040 Future Year Build Conditions Scenario B Annual Average Dai                      | ly        |
|                         | Traffic Forecasts                                                                    |           |
| Figure 7:               | 2040 Future Year Build Conditions Scenario C Annual Average Dai                      | ly        |
| F: 0.                   | Traffic Forecasts                                                                    | g         |
| Figure 8:               | 2040 Future Year Build Conditions Scenario D Annual Average Dai<br>Traffic Forecasts | ıy        |
| Figure 9:               | 2040 Future Year Build Conditions Scenario E Annual Average Dail                     | hv.       |
| rigure 3.               | Traffic Forecasts                                                                    | у         |
| Figure 10:              | 2015 Base Year Build Conditions Scenario A Annual Average Daily                      |           |
| 119010 201              | Traffic Forecasts                                                                    |           |
| Figure 11:              | 2015 Base Year Build Conditions Scenario B Annual Average Daily                      |           |
| 3                       | Traffic Forecasts                                                                    |           |
| Figure 12:              | 2015 Base Year Build Conditions Scenario C Annual Average Daily                      |           |
| -                       | Traffic Forecasts                                                                    |           |
| Figure 13:              | 2015 Base Year Build Conditions Scenario D Annual Average Daily                      |           |
|                         | Traffic Forecasts                                                                    |           |
| Figure 14:              | 2015 Base Year Build Conditions Scenario E Annual Average Daily                      |           |
|                         | Traffic Forecasts                                                                    |           |
| Appendix B: Traf        |                                                                                      |           |
|                         | lour Turning Movement Spreadsheet                                                    |           |
| <b>Appendix D: Peak</b> | c Hour Turning Movement Spreadsheet                                                  |           |

This is a supplement to the previously approved traffic forecast (June 2017) for this project. The June 2017 traffic forecast report included the following conditions:

- 2015 Base Year No Build (BYNB) Conditions
- » 2040 Future Year No Build (FYNB) Conditions
- 2040 Future Year Build (FYB) Conditions Scenario A
- 2040 Future Year Build (FYB) Conditions Scenario B
- » 2040 Future Year Build (FYB) Conditions Scenario C
- » 2040 Future Year Build (FYB) Conditions Scenario D
- » 2040 Future Year Build (FYB) Conditions Scenario E