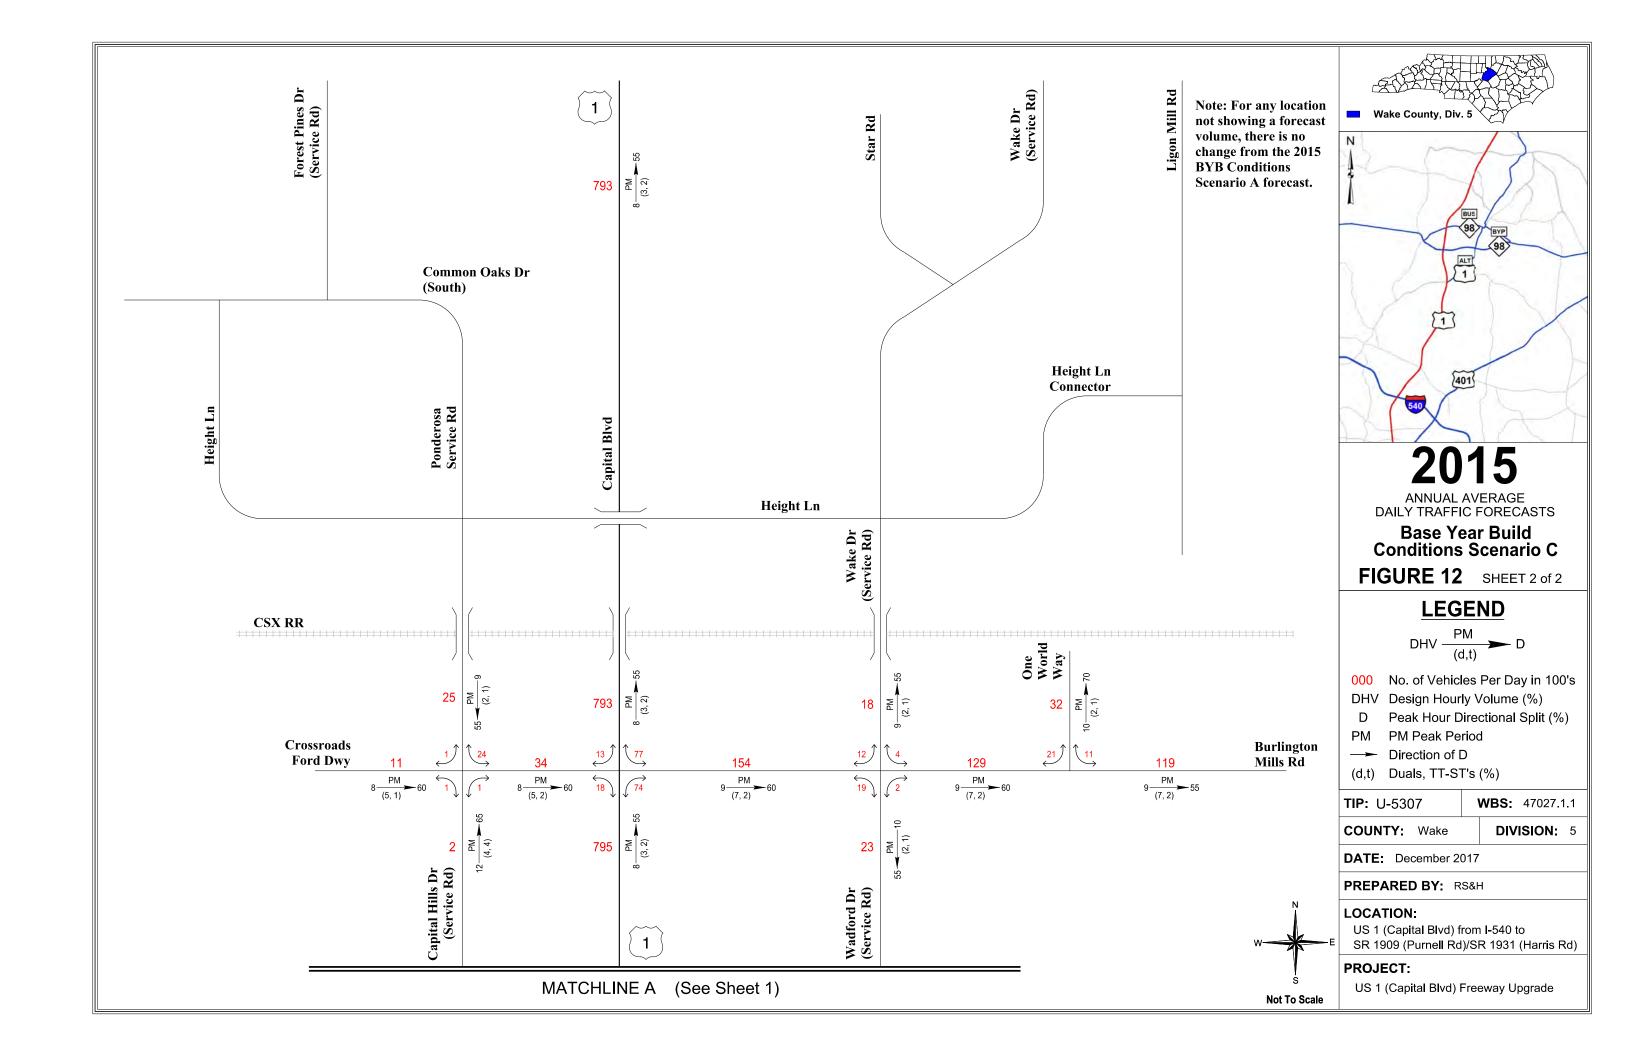

December 2017 iv

| Table 7-7 – 2015 Ba     | ase Year Build Conditions Scenario C Traffic Factors                                 | 108       |
|-------------------------|--------------------------------------------------------------------------------------|-----------|
| Table 7-8 – 2015 Ba     | ase Year Build Conditions Scenario D Traffic Forecasts                               | 111       |
| Table 7-9 – 2015 Ba     | ase Year Build Conditions Scenario D Traffic Factors                                 | 113       |
| Table 7-10 – 2015 I     | Base Year Build Conditions Scenario E Traffic Forecasts                              | 116       |
| Table 7-11 – 2015 I     | Base Year Build Conditions Scenario E Traffic Factors                                | 118       |
|                         | rison of Past Forecasts                                                              |           |
|                         |                                                                                      |           |
|                         |                                                                                      |           |
| Appendices              |                                                                                      |           |
| , ,                     | ic Forecast Diagrams                                                                 |           |
| Figure 1:               | U-5307 Study Area                                                                    |           |
| Figure 2:               | 2015 Base Year No Build Conditions Annual Average Daily Traffic I                    | orecasts  |
| Figure 3:               | 2040 Future Year No Build Conditions Annual Average Daily Traffic                    | Forecasts |
| Figure 4:               | TRM Daily Traffic Volume Differences from 2040 Future Year No B                      | uild      |
|                         | Conditions to 2040 Future Year Build Conditions Scenario A                           |           |
| Figure 5:               | 2040 Future Year Build Conditions Scenario A Annual Average Dai                      | ly        |
|                         | Traffic Forecasts                                                                    | _         |
| Figure 6:               | 2040 Future Year Build Conditions Scenario B Annual Average Dai                      | ly        |
|                         | Traffic Forecasts                                                                    |           |
| Figure 7:               | 2040 Future Year Build Conditions Scenario C Annual Average Dai                      | ly        |
| F: 0.                   | Traffic Forecasts                                                                    | g         |
| Figure 8:               | 2040 Future Year Build Conditions Scenario D Annual Average Dai<br>Traffic Forecasts | ıy        |
| Figure 9:               | 2040 Future Year Build Conditions Scenario E Annual Average Dail                     | hv.       |
| rigure 3.               | Traffic Forecasts                                                                    | у         |
| Figure 10:              | 2015 Base Year Build Conditions Scenario A Annual Average Daily                      |           |
| 119010 201              | Traffic Forecasts                                                                    |           |
| Figure 11:              | 2015 Base Year Build Conditions Scenario B Annual Average Daily                      |           |
| 3                       | Traffic Forecasts                                                                    |           |
| Figure 12:              | 2015 Base Year Build Conditions Scenario C Annual Average Daily                      |           |
| -                       | Traffic Forecasts                                                                    |           |
| Figure 13:              | 2015 Base Year Build Conditions Scenario D Annual Average Daily                      |           |
|                         | Traffic Forecasts                                                                    |           |
| Figure 14:              | 2015 Base Year Build Conditions Scenario E Annual Average Daily                      |           |
|                         | Traffic Forecasts                                                                    |           |
| Appendix B: Traf        |                                                                                      |           |
|                         | lour Turning Movement Spreadsheet                                                    |           |
| <b>Appendix D: Peak</b> | c Hour Turning Movement Spreadsheet                                                  |           |