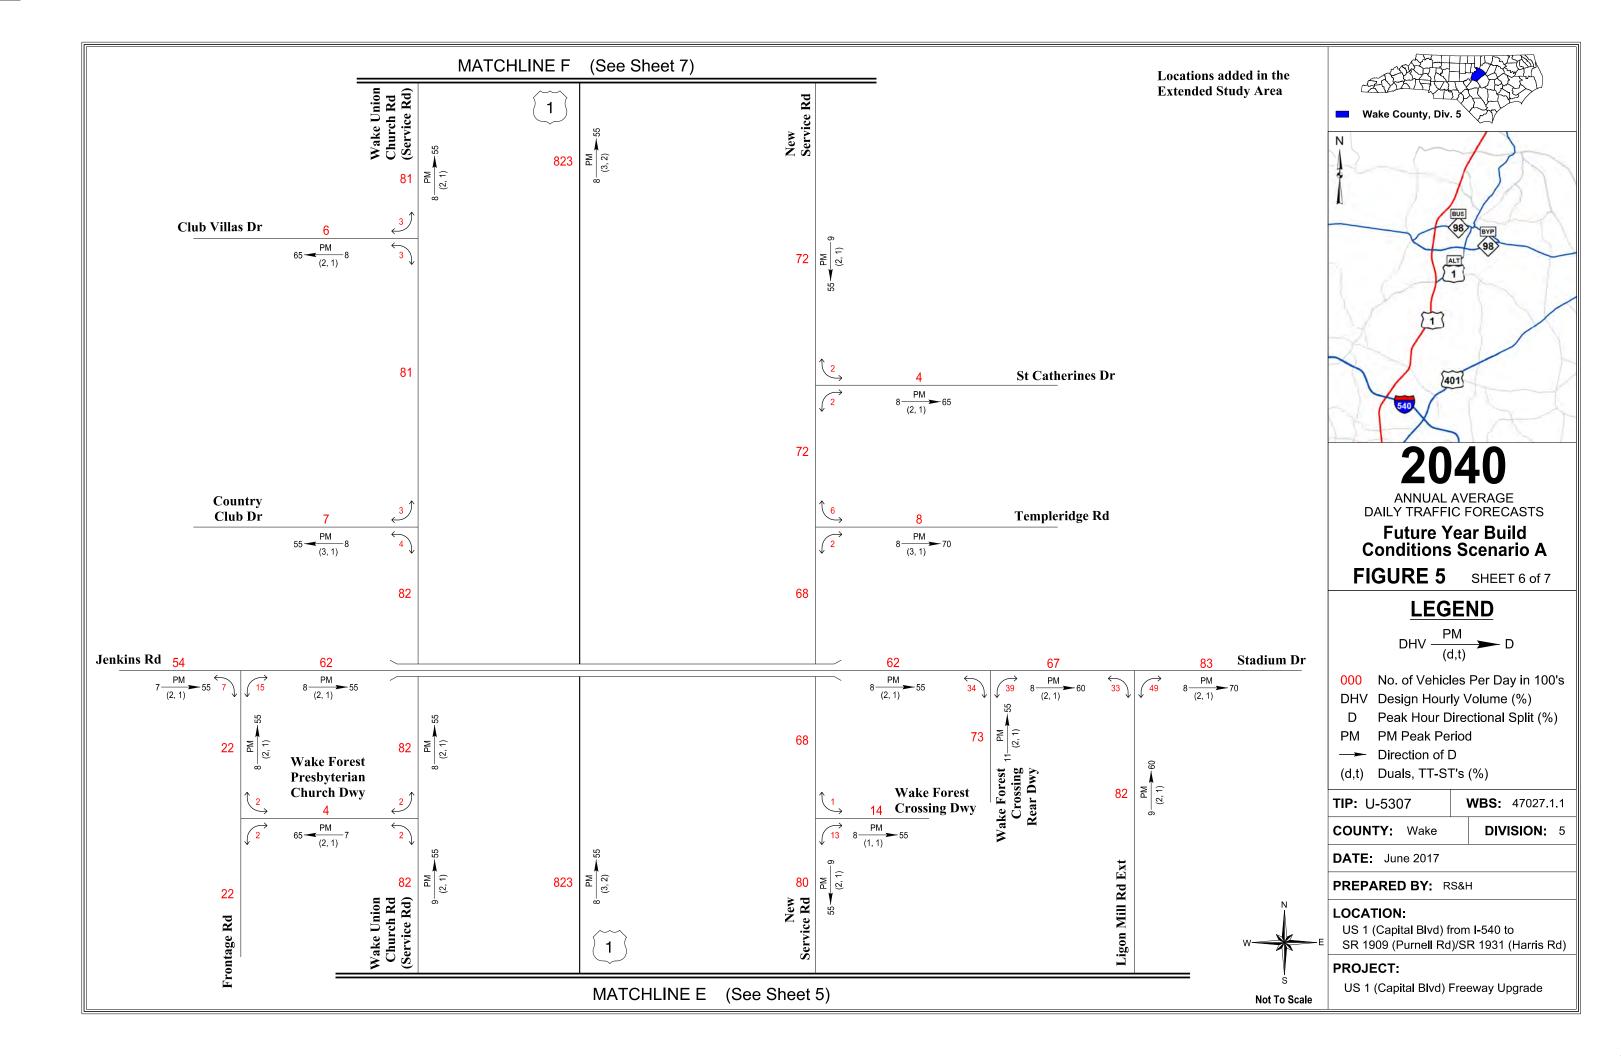

December 2017 iv

| Table 7-7 – 2015 Ba     | ase Year Build Conditions Scenario C Traffic Factors                                 | 108       |
|-------------------------|--------------------------------------------------------------------------------------|-----------|
| Table 7-8 – 2015 Ba     | ase Year Build Conditions Scenario D Traffic Forecasts                               | 111       |
| Table 7-9 – 2015 Ba     | ase Year Build Conditions Scenario D Traffic Factors                                 | 113       |
| Table 7-10 – 2015 I     | Base Year Build Conditions Scenario E Traffic Forecasts                              | 116       |
| Table 7-11 – 2015 I     | Base Year Build Conditions Scenario E Traffic Factors                                | 118       |
|                         | rison of Past Forecasts                                                              |           |
|                         |                                                                                      |           |
|                         |                                                                                      |           |
| Appendices              |                                                                                      |           |
| , ,                     | ic Forecast Diagrams                                                                 |           |
| Figure 1:               | U-5307 Study Area                                                                    |           |
| Figure 2:               | 2015 Base Year No Build Conditions Annual Average Daily Traffic I                    | orecasts  |
| Figure 3:               | 2040 Future Year No Build Conditions Annual Average Daily Traffic                    | Forecasts |
| Figure 4:               | TRM Daily Traffic Volume Differences from 2040 Future Year No B                      | uild      |
|                         | Conditions to 2040 Future Year Build Conditions Scenario A                           |           |
| Figure 5:               | 2040 Future Year Build Conditions Scenario A Annual Average Dai                      | ly        |
|                         | Traffic Forecasts                                                                    | _         |
| Figure 6:               | 2040 Future Year Build Conditions Scenario B Annual Average Dai                      | ly        |
|                         | Traffic Forecasts                                                                    |           |
| Figure 7:               | 2040 Future Year Build Conditions Scenario C Annual Average Dai                      | ly        |
| F: 0.                   | Traffic Forecasts                                                                    | g         |
| Figure 8:               | 2040 Future Year Build Conditions Scenario D Annual Average Dai<br>Traffic Forecasts | ıy        |
| Figure 9:               | 2040 Future Year Build Conditions Scenario E Annual Average Dail                     | hv.       |
| rigure 3.               | Traffic Forecasts                                                                    | у         |
| Figure 10:              | 2015 Base Year Build Conditions Scenario A Annual Average Daily                      |           |
| 119010 201              | Traffic Forecasts                                                                    |           |
| Figure 11:              | 2015 Base Year Build Conditions Scenario B Annual Average Daily                      |           |
| 3                       | Traffic Forecasts                                                                    |           |
| Figure 12:              | 2015 Base Year Build Conditions Scenario C Annual Average Daily                      |           |
| -                       | Traffic Forecasts                                                                    |           |
| Figure 13:              | 2015 Base Year Build Conditions Scenario D Annual Average Daily                      |           |
|                         | Traffic Forecasts                                                                    |           |
| Figure 14:              | 2015 Base Year Build Conditions Scenario E Annual Average Daily                      |           |
|                         | Traffic Forecasts                                                                    |           |
| Appendix B: Traf        |                                                                                      |           |
|                         | lour Turning Movement Spreadsheet                                                    |           |
| <b>Appendix D: Peak</b> | c Hour Turning Movement Spreadsheet                                                  |           |

This report provides the background information, forecasting methodology, and traffic forecasts for the US 1 (Capital Blvd) Freeway Upgrade project. Figure 1 shows the study area, as well as the interchanges and intersections included in this forecast. All figures are provided in Appendix A at the end of this report and Appendix G included in the CD attached to the back cover.

## 1.1 Project Request Information

Lisa Feller, from NCDOT's Project Development and Environmental Analysis Unit (PDEA) - Western Section, originally requested a traffic forecast for the upgrade of US 1 to a freeway from the I-540 interchange to south of the NC 98 Bypass (Dr. Calvin Jones Hwy) interchange on November 12, 2014. On August 4, 2016, the NCDOT Board of Transportation approved an extension of the project limits from NC 98 Bypass (Dr. Calvin Jones Hwy) to SR 1909 (Purnell Rd)/SR 1931 (Harris Rd). The extended study area will include a grade separation at NC 98 Business (Durham Rd) and SR 1909 (Purnell Rd)/SR 1931 (Harris Rd). Service roads will be studied on both sides of US 1. The project study area was extended and a forecast request for this extended study area was submitted by Dre Major, PDEA – Western Section, on September 28, 2016. As part of the request submitted in 2016, additional build scenarios were also included.