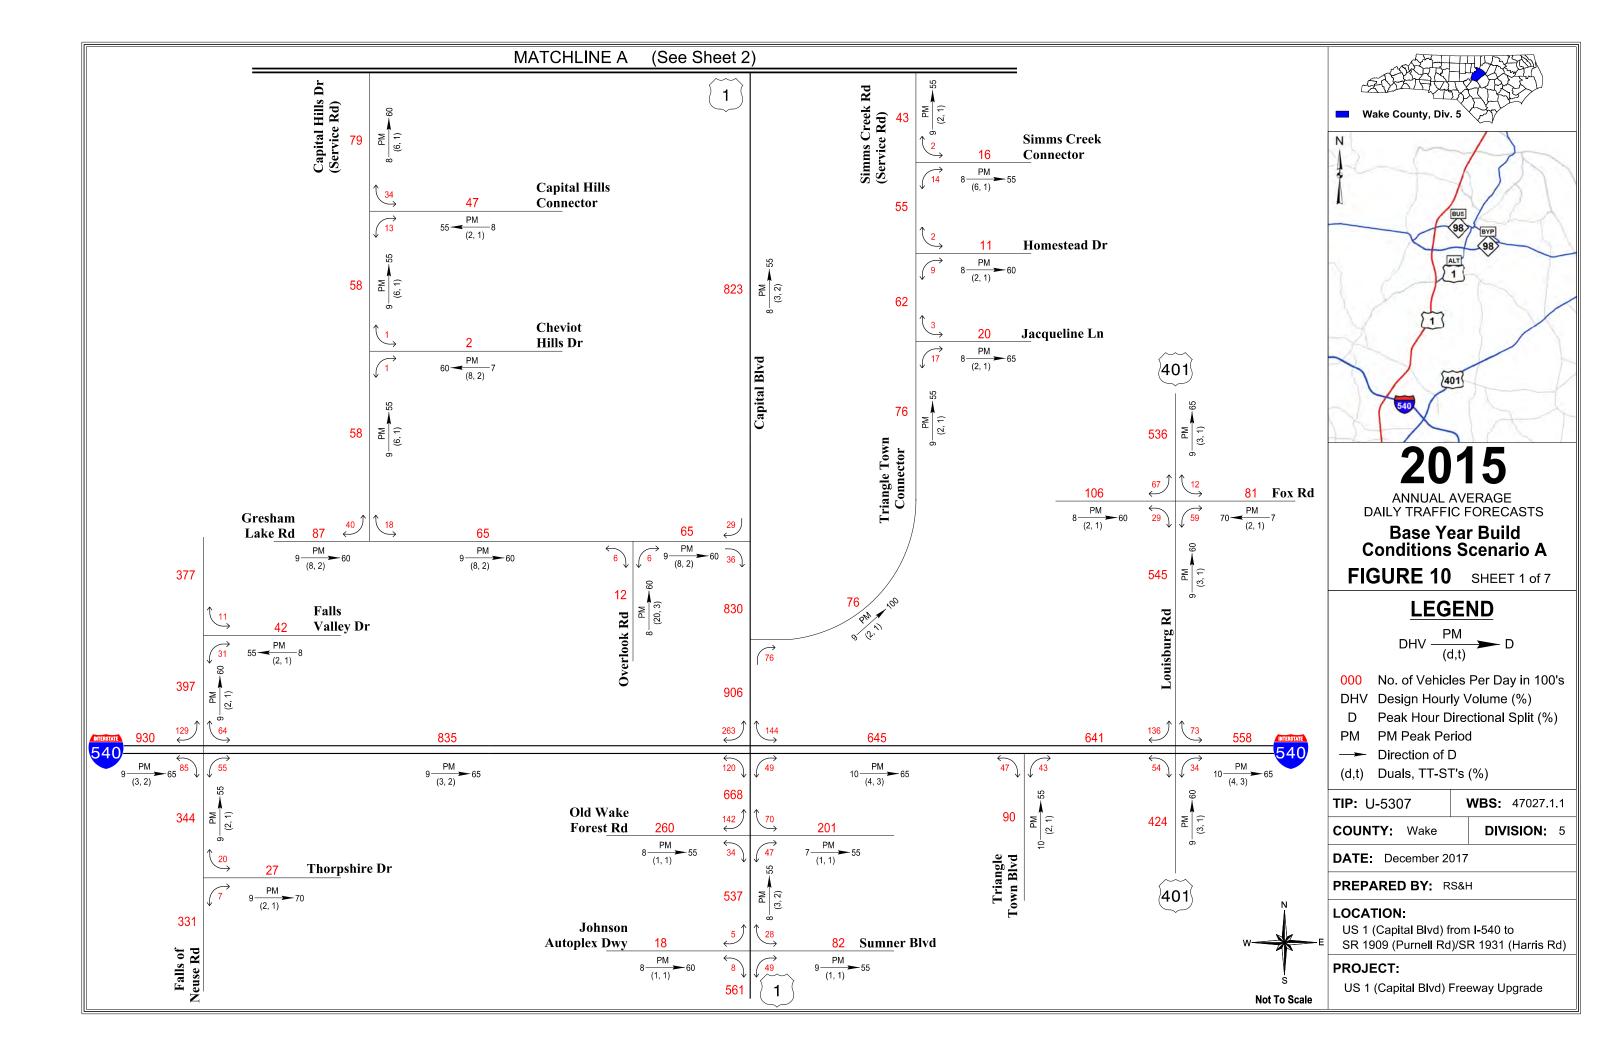

December 2017 iv

| Table 7-7 – 2015 Ba     | ase Year Build Conditions Scenario C Traffic Factors                                 | 108       |
|-------------------------|--------------------------------------------------------------------------------------|-----------|
| Table 7-8 – 2015 Ba     | ase Year Build Conditions Scenario D Traffic Forecasts                               | 111       |
| Table 7-9 – 2015 Ba     | ase Year Build Conditions Scenario D Traffic Factors                                 | 113       |
| Table 7-10 – 2015 I     | Base Year Build Conditions Scenario E Traffic Forecasts                              | 116       |
| Table 7-11 – 2015 I     | Base Year Build Conditions Scenario E Traffic Factors                                | 118       |
|                         | rison of Past Forecasts                                                              |           |
|                         |                                                                                      |           |
|                         |                                                                                      |           |
| Appendices              |                                                                                      |           |
| , ,                     | ic Forecast Diagrams                                                                 |           |
| Figure 1:               | U-5307 Study Area                                                                    |           |
| Figure 2:               | 2015 Base Year No Build Conditions Annual Average Daily Traffic I                    | orecasts  |
| Figure 3:               | 2040 Future Year No Build Conditions Annual Average Daily Traffic                    | Forecasts |
| Figure 4:               | TRM Daily Traffic Volume Differences from 2040 Future Year No B                      | uild      |
|                         | Conditions to 2040 Future Year Build Conditions Scenario A                           |           |
| Figure 5:               | 2040 Future Year Build Conditions Scenario A Annual Average Dai                      | ly        |
|                         | Traffic Forecasts                                                                    | _         |
| Figure 6:               | 2040 Future Year Build Conditions Scenario B Annual Average Dai                      | ly        |
|                         | Traffic Forecasts                                                                    |           |
| Figure 7:               | 2040 Future Year Build Conditions Scenario C Annual Average Dai                      | ly        |
| F: 0.                   | Traffic Forecasts                                                                    | g         |
| Figure 8:               | 2040 Future Year Build Conditions Scenario D Annual Average Dai<br>Traffic Forecasts | ıy        |
| Figure 9:               | 2040 Future Year Build Conditions Scenario E Annual Average Dail                     | hv.       |
| rigure 3.               | Traffic Forecasts                                                                    | у         |
| Figure 10:              | 2015 Base Year Build Conditions Scenario A Annual Average Daily                      |           |
| 119010 201              | Traffic Forecasts                                                                    |           |
| Figure 11:              | 2015 Base Year Build Conditions Scenario B Annual Average Daily                      |           |
| 3                       | Traffic Forecasts                                                                    |           |
| Figure 12:              | 2015 Base Year Build Conditions Scenario C Annual Average Daily                      |           |
| -                       | Traffic Forecasts                                                                    |           |
| Figure 13:              | 2015 Base Year Build Conditions Scenario D Annual Average Daily                      |           |
|                         | Traffic Forecasts                                                                    |           |
| Figure 14:              | 2015 Base Year Build Conditions Scenario E Annual Average Daily                      |           |
|                         | Traffic Forecasts                                                                    |           |
| Appendix B: Traf        |                                                                                      |           |
|                         | lour Turning Movement Spreadsheet                                                    |           |
| <b>Appendix D: Peak</b> | c Hour Turning Movement Spreadsheet                                                  |           |