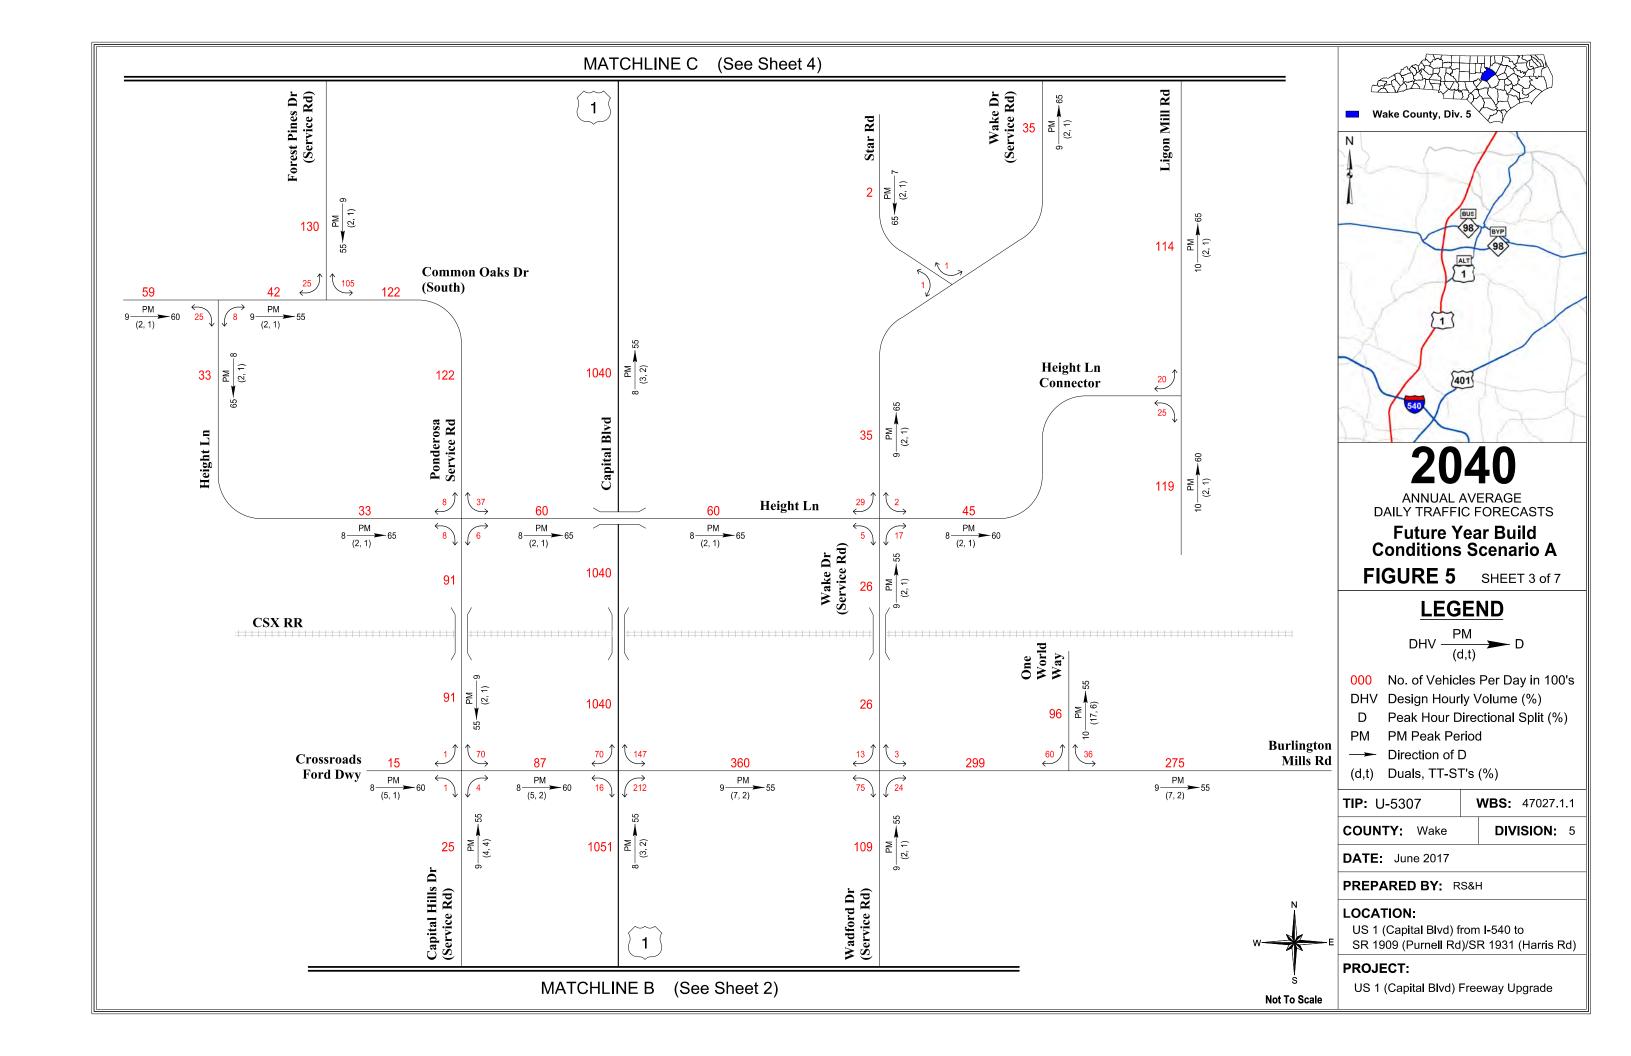

December 2017 iv

| Table 7-7 – 2015 Ba     | ase Year Build Conditions Scenario C Traffic Factors                                 | 108       |
|-------------------------|--------------------------------------------------------------------------------------|-----------|
| Table 7-8 – 2015 Ba     | ase Year Build Conditions Scenario D Traffic Forecasts                               | 111       |
| Table 7-9 – 2015 Ba     | ase Year Build Conditions Scenario D Traffic Factors                                 | 113       |
| Table 7-10 – 2015 I     | Base Year Build Conditions Scenario E Traffic Forecasts                              | 116       |
| Table 7-11 – 2015 I     | Base Year Build Conditions Scenario E Traffic Factors                                | 118       |
|                         | rison of Past Forecasts                                                              |           |
|                         |                                                                                      |           |
|                         |                                                                                      |           |
| Appendices              |                                                                                      |           |
| , ,                     | ic Forecast Diagrams                                                                 |           |
| Figure 1:               | U-5307 Study Area                                                                    |           |
| Figure 2:               | 2015 Base Year No Build Conditions Annual Average Daily Traffic I                    | orecasts  |
| Figure 3:               | 2040 Future Year No Build Conditions Annual Average Daily Traffic                    | Forecasts |
| Figure 4:               | TRM Daily Traffic Volume Differences from 2040 Future Year No B                      | uild      |
|                         | Conditions to 2040 Future Year Build Conditions Scenario A                           |           |
| Figure 5:               | 2040 Future Year Build Conditions Scenario A Annual Average Dai                      | ly        |
|                         | Traffic Forecasts                                                                    | _         |
| Figure 6:               | 2040 Future Year Build Conditions Scenario B Annual Average Dai                      | ly        |
|                         | Traffic Forecasts                                                                    |           |
| Figure 7:               | 2040 Future Year Build Conditions Scenario C Annual Average Dai                      | ly        |
| F: 0.                   | Traffic Forecasts                                                                    | g         |
| Figure 8:               | 2040 Future Year Build Conditions Scenario D Annual Average Dai<br>Traffic Forecasts | ıy        |
| Figure 9:               | 2040 Future Year Build Conditions Scenario E Annual Average Dail                     | hv.       |
| rigure 3.               | Traffic Forecasts                                                                    | у         |
| Figure 10:              | 2015 Base Year Build Conditions Scenario A Annual Average Daily                      |           |
| 119010 201              | Traffic Forecasts                                                                    |           |
| Figure 11:              | 2015 Base Year Build Conditions Scenario B Annual Average Daily                      |           |
| 3                       | Traffic Forecasts                                                                    |           |
| Figure 12:              | 2015 Base Year Build Conditions Scenario C Annual Average Daily                      |           |
| -                       | Traffic Forecasts                                                                    |           |
| Figure 13:              | 2015 Base Year Build Conditions Scenario D Annual Average Daily                      |           |
|                         | Traffic Forecasts                                                                    |           |
| Figure 14:              | 2015 Base Year Build Conditions Scenario E Annual Average Daily                      |           |
|                         | Traffic Forecasts                                                                    |           |
| Appendix B: Traf        |                                                                                      |           |
|                         | lour Turning Movement Spreadsheet                                                    |           |
| <b>Appendix D: Peak</b> | c Hour Turning Movement Spreadsheet                                                  |           |