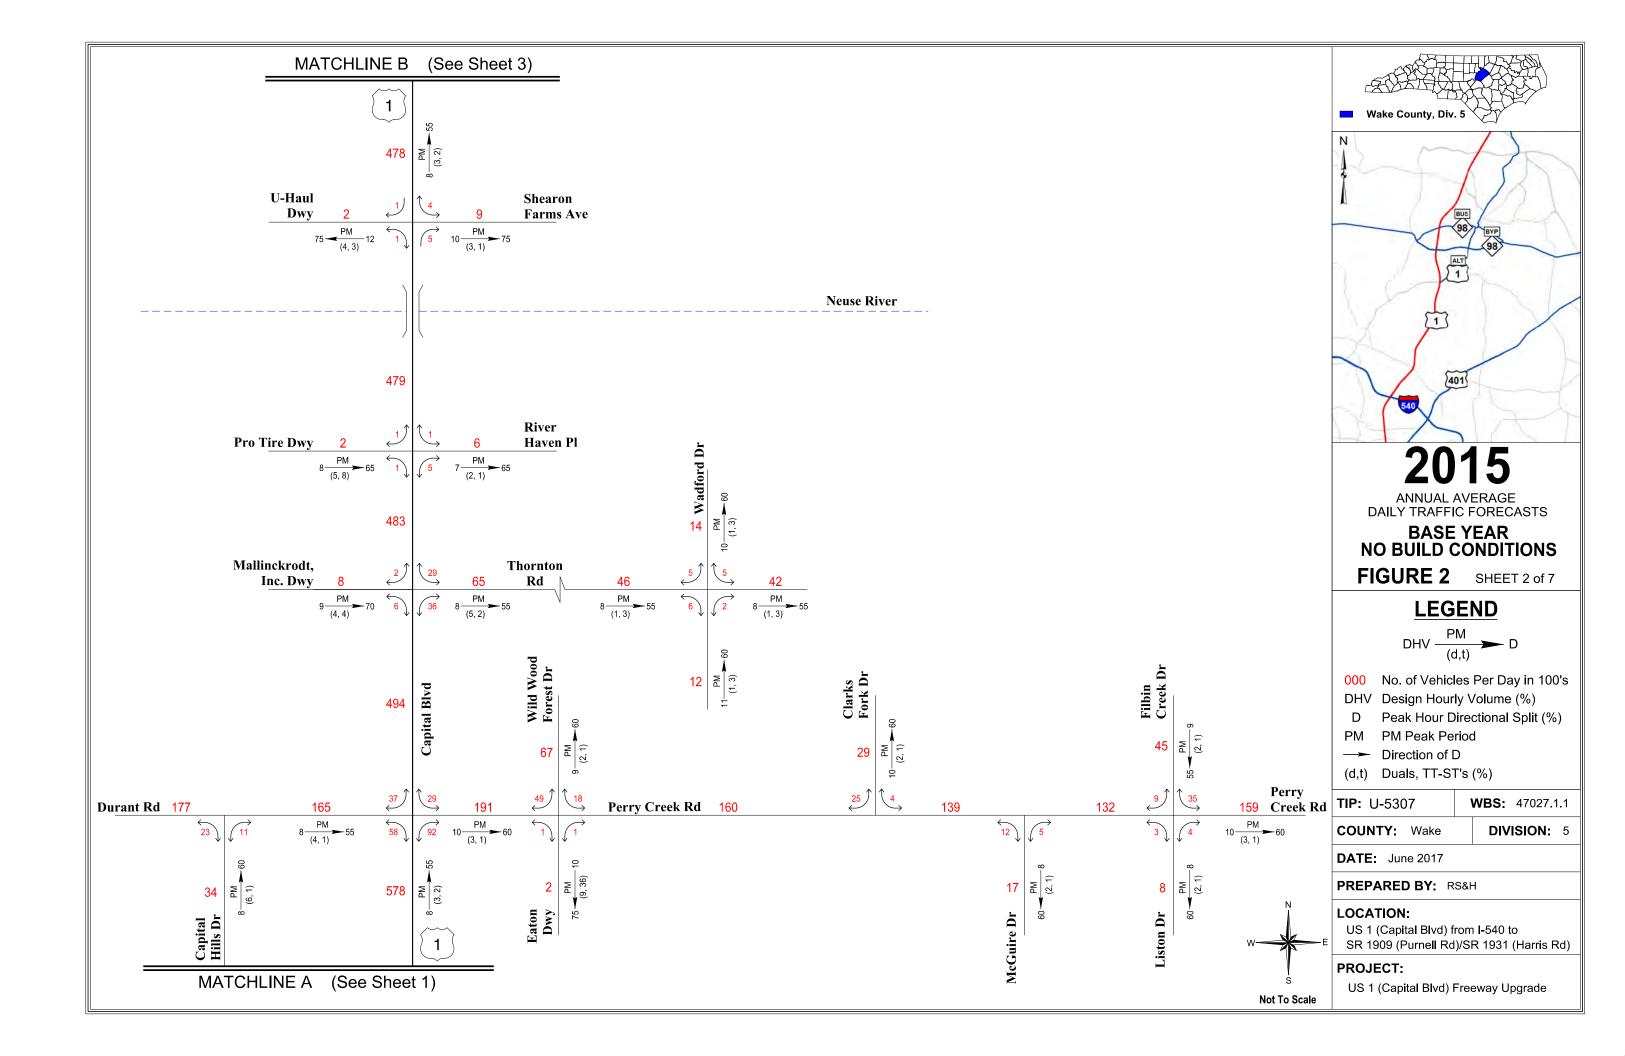

December 2017 iv

| Table 7-7 – 2015 Ba     | ase Year Build Conditions Scenario C Traffic Factors                                 | 108       |
|-------------------------|--------------------------------------------------------------------------------------|-----------|
| Table 7-8 – 2015 Ba     | ase Year Build Conditions Scenario D Traffic Forecasts                               | 111       |
| Table 7-9 – 2015 Ba     | ase Year Build Conditions Scenario D Traffic Factors                                 | 113       |
| Table 7-10 – 2015 I     | Base Year Build Conditions Scenario E Traffic Forecasts                              | 116       |
| Table 7-11 – 2015 I     | Base Year Build Conditions Scenario E Traffic Factors                                | 118       |
|                         | rison of Past Forecasts                                                              |           |
|                         |                                                                                      |           |
|                         |                                                                                      |           |
| Appendices              |                                                                                      |           |
| , ,                     | ic Forecast Diagrams                                                                 |           |
| Figure 1:               | U-5307 Study Area                                                                    |           |
| Figure 2:               | 2015 Base Year No Build Conditions Annual Average Daily Traffic I                    | orecasts  |
| Figure 3:               | 2040 Future Year No Build Conditions Annual Average Daily Traffic                    | Forecasts |
| Figure 4:               | TRM Daily Traffic Volume Differences from 2040 Future Year No B                      | uild      |
|                         | Conditions to 2040 Future Year Build Conditions Scenario A                           |           |
| Figure 5:               | 2040 Future Year Build Conditions Scenario A Annual Average Dai                      | ly        |
|                         | Traffic Forecasts                                                                    | _         |
| Figure 6:               | 2040 Future Year Build Conditions Scenario B Annual Average Dai                      | ly        |
|                         | Traffic Forecasts                                                                    |           |
| Figure 7:               | 2040 Future Year Build Conditions Scenario C Annual Average Dai                      | ly        |
| F: 0.                   | Traffic Forecasts                                                                    | g         |
| Figure 8:               | 2040 Future Year Build Conditions Scenario D Annual Average Dai<br>Traffic Forecasts | ıy        |
| Figure 9:               | 2040 Future Year Build Conditions Scenario E Annual Average Dail                     | hv.       |
| rigure 3.               | Traffic Forecasts                                                                    | у         |
| Figure 10:              | 2015 Base Year Build Conditions Scenario A Annual Average Daily                      |           |
| 119010 201              | Traffic Forecasts                                                                    |           |
| Figure 11:              | 2015 Base Year Build Conditions Scenario B Annual Average Daily                      |           |
| 3                       | Traffic Forecasts                                                                    |           |
| Figure 12:              | 2015 Base Year Build Conditions Scenario C Annual Average Daily                      |           |
| -                       | Traffic Forecasts                                                                    |           |
| Figure 13:              | 2015 Base Year Build Conditions Scenario D Annual Average Daily                      |           |
|                         | Traffic Forecasts                                                                    |           |
| Figure 14:              | 2015 Base Year Build Conditions Scenario E Annual Average Daily                      |           |
|                         | Traffic Forecasts                                                                    |           |
| Appendix B: Traf        |                                                                                      |           |
|                         | lour Turning Movement Spreadsheet                                                    |           |
| <b>Appendix D: Peak</b> | c Hour Turning Movement Spreadsheet                                                  |           |

This report provides the background information, forecasting methodology, and traffic forecasts for the US 1 (Capital Blvd) Freeway Upgrade project. Figure 1 shows the study area, as well as the interchanges and intersections included in this forecast. All figures are provided in Appendix A at the end of this report and Appendix G included in the CD attached to the back cover.

#### 2.2 Historic AADT

Historic annual average daily traffic (AADT) count data was obtained from NCDOT for 44 locations within the study area from 2005 to 2013. Table 2-3 shows a comparison of the current and historic AADT counts along with the selected 2015 BYNB Conditions traffic forecasts for the study area roads.