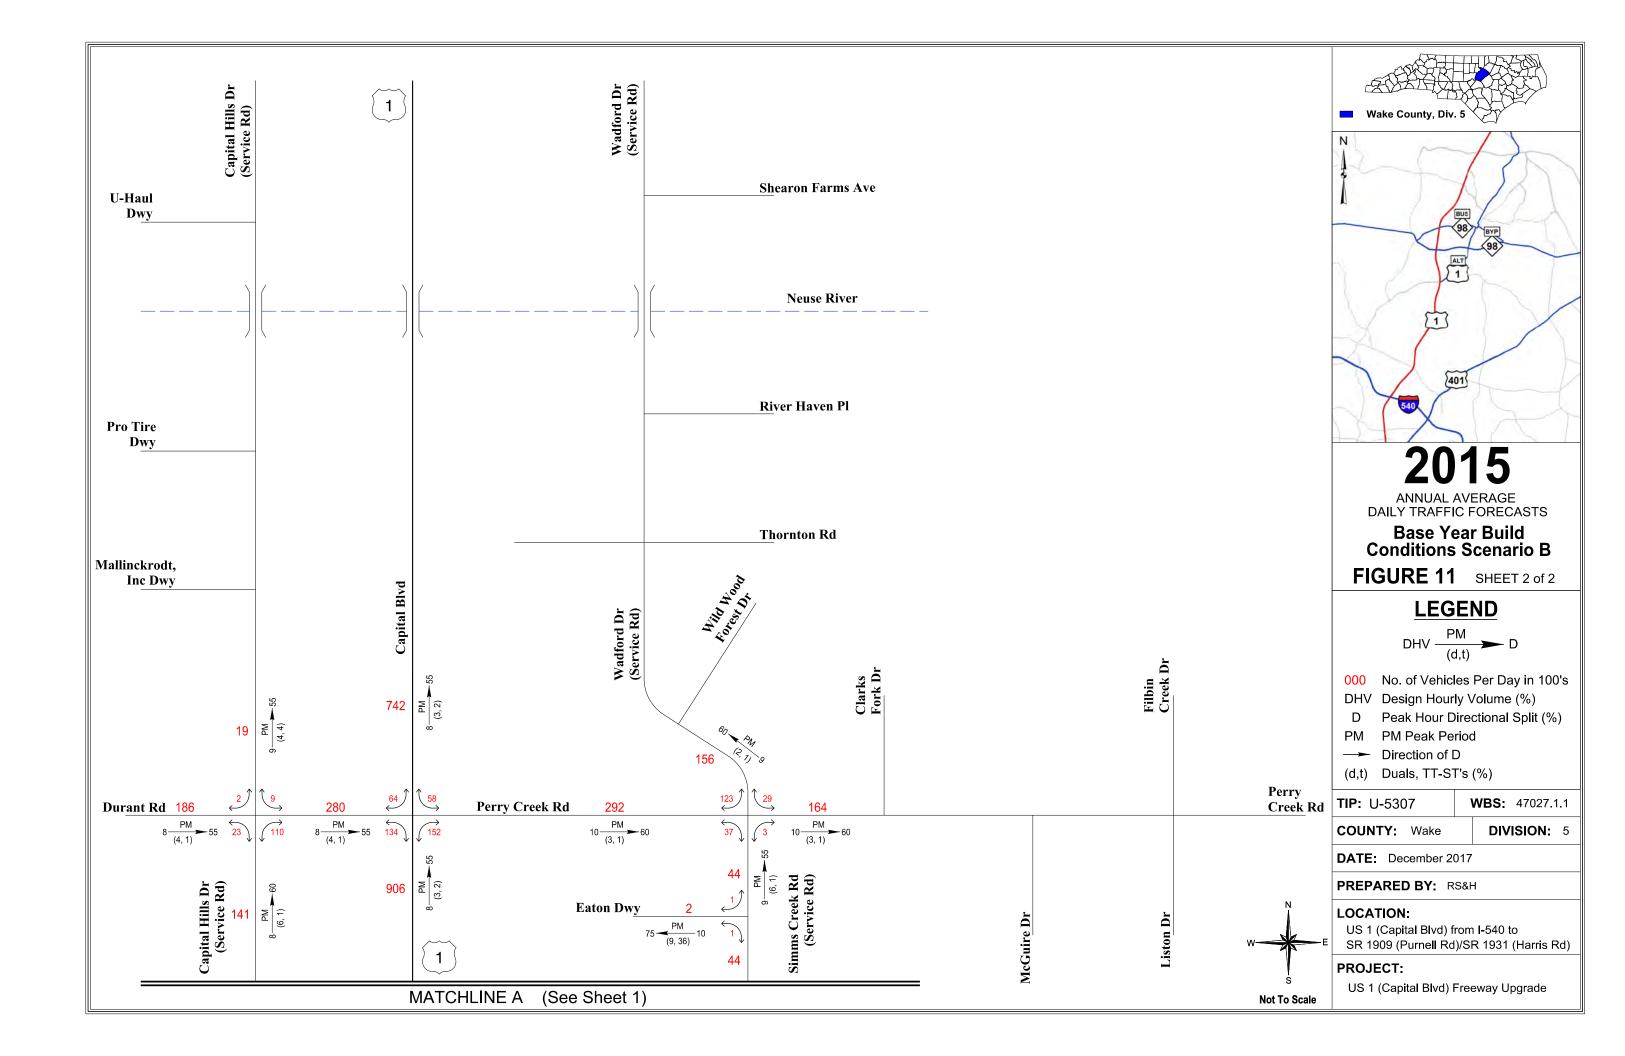

December 2017 iv

| Table 7-7 – 2015 Ba     | ase Year Build Conditions Scenario C Traffic Factors                                 | 108       |
|-------------------------|--------------------------------------------------------------------------------------|-----------|
| Table 7-8 – 2015 Ba     | ase Year Build Conditions Scenario D Traffic Forecasts                               | 111       |
| Table 7-9 – 2015 Ba     | ase Year Build Conditions Scenario D Traffic Factors                                 | 113       |
| Table 7-10 – 2015 I     | Base Year Build Conditions Scenario E Traffic Forecasts                              | 116       |
| Table 7-11 – 2015 I     | Base Year Build Conditions Scenario E Traffic Factors                                | 118       |
|                         | rison of Past Forecasts                                                              |           |
|                         |                                                                                      |           |
|                         |                                                                                      |           |
| Appendices              |                                                                                      |           |
| , ,                     | ic Forecast Diagrams                                                                 |           |
| Figure 1:               | U-5307 Study Area                                                                    |           |
| Figure 2:               | 2015 Base Year No Build Conditions Annual Average Daily Traffic I                    | orecasts  |
| Figure 3:               | 2040 Future Year No Build Conditions Annual Average Daily Traffic                    | Forecasts |
| Figure 4:               | TRM Daily Traffic Volume Differences from 2040 Future Year No B                      | uild      |
|                         | Conditions to 2040 Future Year Build Conditions Scenario A                           |           |
| Figure 5:               | 2040 Future Year Build Conditions Scenario A Annual Average Dai                      | ly        |
|                         | Traffic Forecasts                                                                    | _         |
| Figure 6:               | 2040 Future Year Build Conditions Scenario B Annual Average Dai                      | ly        |
|                         | Traffic Forecasts                                                                    |           |
| Figure 7:               | 2040 Future Year Build Conditions Scenario C Annual Average Dai                      | ly        |
| F: 0.                   | Traffic Forecasts                                                                    | g         |
| Figure 8:               | 2040 Future Year Build Conditions Scenario D Annual Average Dai<br>Traffic Forecasts | ıy        |
| Figure 9:               | 2040 Future Year Build Conditions Scenario E Annual Average Dail                     | hv.       |
| rigure 3.               | Traffic Forecasts                                                                    | у         |
| Figure 10:              | 2015 Base Year Build Conditions Scenario A Annual Average Daily                      |           |
| 119010 201              | Traffic Forecasts                                                                    |           |
| Figure 11:              | 2015 Base Year Build Conditions Scenario B Annual Average Daily                      |           |
| 3                       | Traffic Forecasts                                                                    |           |
| Figure 12:              | 2015 Base Year Build Conditions Scenario C Annual Average Daily                      |           |
| -                       | Traffic Forecasts                                                                    |           |
| Figure 13:              | 2015 Base Year Build Conditions Scenario D Annual Average Daily                      |           |
|                         | Traffic Forecasts                                                                    |           |
| Figure 14:              | 2015 Base Year Build Conditions Scenario E Annual Average Daily                      |           |
|                         | Traffic Forecasts                                                                    |           |
| Appendix B: Traf        |                                                                                      |           |
|                         | lour Turning Movement Spreadsheet                                                    |           |
| <b>Appendix D: Peak</b> | c Hour Turning Movement Spreadsheet                                                  |           |