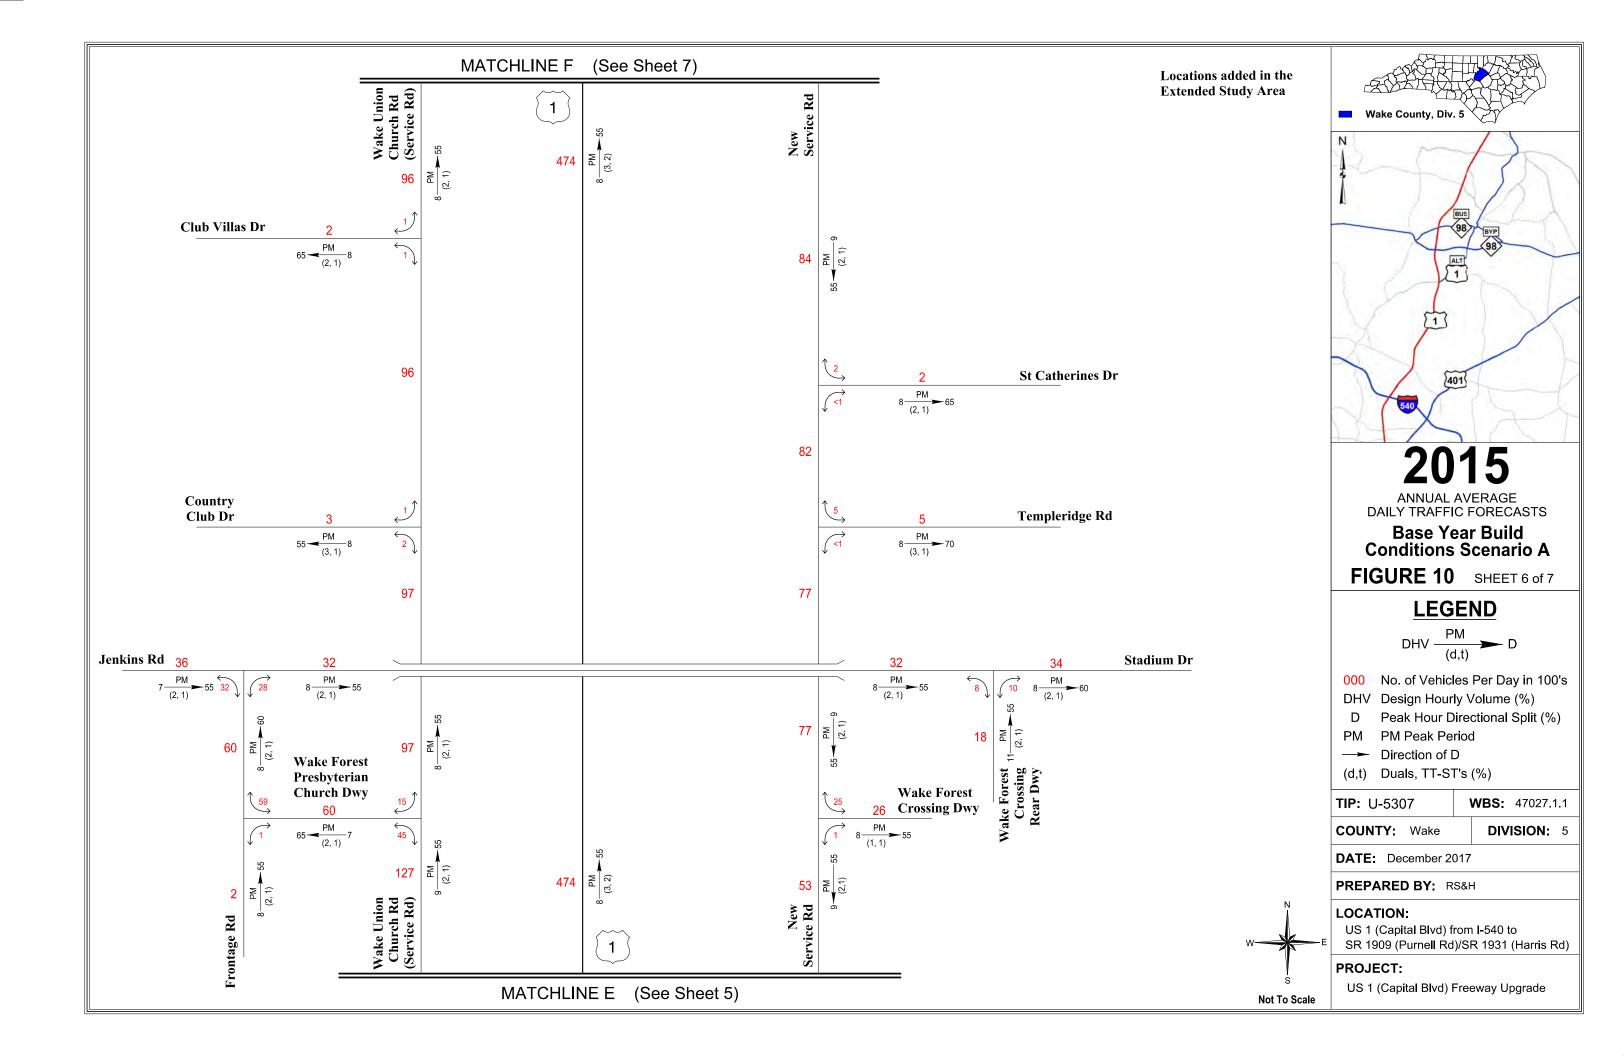

December 2017 iv

| Table 7-7 – 2015 Ba     | ase Year Build Conditions Scenario C Traffic Factors                                 | 108       |
|-------------------------|--------------------------------------------------------------------------------------|-----------|
| Table 7-8 – 2015 Ba     | ase Year Build Conditions Scenario D Traffic Forecasts                               | 111       |
| Table 7-9 – 2015 Ba     | ase Year Build Conditions Scenario D Traffic Factors                                 | 113       |
| Table 7-10 – 2015 I     | Base Year Build Conditions Scenario E Traffic Forecasts                              | 116       |
| Table 7-11 – 2015 I     | Base Year Build Conditions Scenario E Traffic Factors                                | 118       |
|                         | rison of Past Forecasts                                                              |           |
|                         |                                                                                      |           |
|                         |                                                                                      |           |
| Appendices              |                                                                                      |           |
| , ,                     | ic Forecast Diagrams                                                                 |           |
| Figure 1:               | U-5307 Study Area                                                                    |           |
| Figure 2:               | 2015 Base Year No Build Conditions Annual Average Daily Traffic I                    | orecasts  |
| Figure 3:               | 2040 Future Year No Build Conditions Annual Average Daily Traffic                    | Forecasts |
| Figure 4:               | TRM Daily Traffic Volume Differences from 2040 Future Year No B                      | uild      |
|                         | Conditions to 2040 Future Year Build Conditions Scenario A                           |           |
| Figure 5:               | 2040 Future Year Build Conditions Scenario A Annual Average Dai                      | ly        |
|                         | Traffic Forecasts                                                                    | _         |
| Figure 6:               | 2040 Future Year Build Conditions Scenario B Annual Average Dai                      | ly        |
|                         | Traffic Forecasts                                                                    |           |
| Figure 7:               | 2040 Future Year Build Conditions Scenario C Annual Average Dai                      | ly        |
| F: 0.                   | Traffic Forecasts                                                                    | g         |
| Figure 8:               | 2040 Future Year Build Conditions Scenario D Annual Average Dai<br>Traffic Forecasts | ıy        |
| Figure 9:               | 2040 Future Year Build Conditions Scenario E Annual Average Dail                     | hv.       |
| rigure 3.               | Traffic Forecasts                                                                    | у         |
| Figure 10:              | 2015 Base Year Build Conditions Scenario A Annual Average Daily                      |           |
| 119010 201              | Traffic Forecasts                                                                    |           |
| Figure 11:              | 2015 Base Year Build Conditions Scenario B Annual Average Daily                      |           |
| 3                       | Traffic Forecasts                                                                    |           |
| Figure 12:              | 2015 Base Year Build Conditions Scenario C Annual Average Daily                      |           |
| -                       | Traffic Forecasts                                                                    |           |
| Figure 13:              | 2015 Base Year Build Conditions Scenario D Annual Average Daily                      |           |
|                         | Traffic Forecasts                                                                    |           |
| Figure 14:              | 2015 Base Year Build Conditions Scenario E Annual Average Daily                      |           |
|                         | Traffic Forecasts                                                                    |           |
| Appendix B: Traf        |                                                                                      |           |
|                         | lour Turning Movement Spreadsheet                                                    |           |
| <b>Appendix D: Peak</b> | c Hour Turning Movement Spreadsheet                                                  |           |