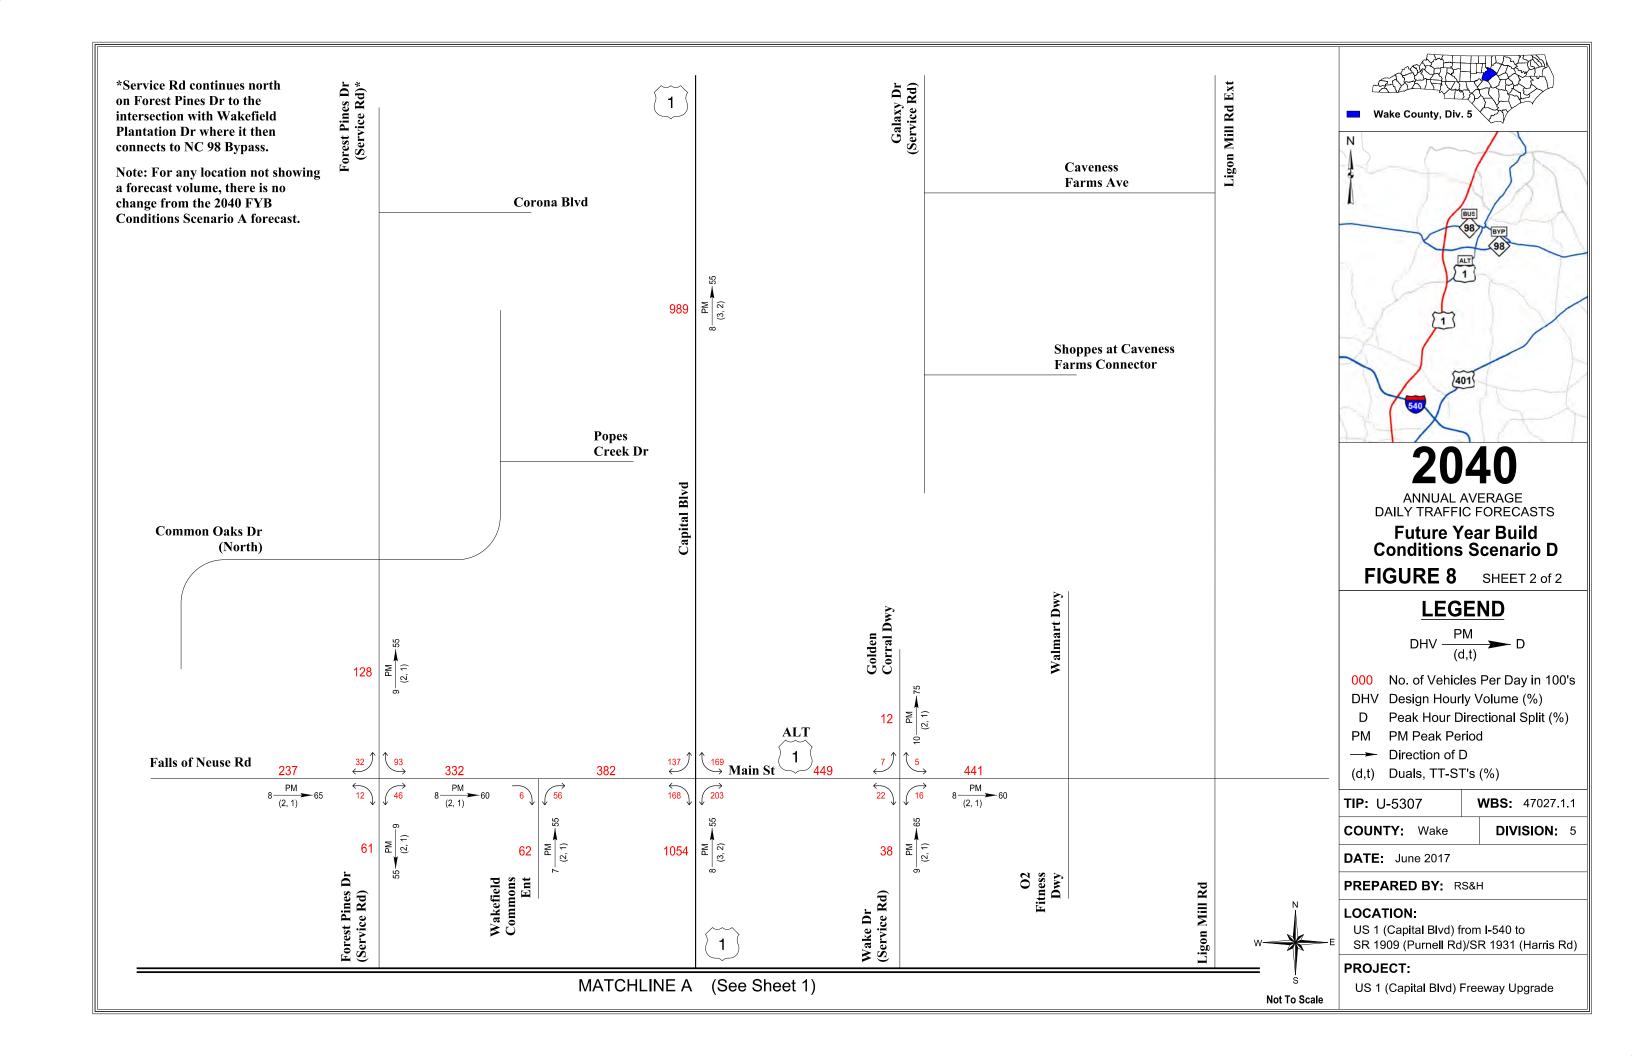

December 2017 iv

| Table 7-7 – 2015 Ba     | ase Year Build Conditions Scenario C Traffic Factors                                 | 108       |
|-------------------------|--------------------------------------------------------------------------------------|-----------|
| Table 7-8 – 2015 Ba     | ase Year Build Conditions Scenario D Traffic Forecasts                               | 111       |
| Table 7-9 – 2015 Ba     | ase Year Build Conditions Scenario D Traffic Factors                                 | 113       |
| Table 7-10 – 2015 I     | Base Year Build Conditions Scenario E Traffic Forecasts                              | 116       |
| Table 7-11 – 2015 I     | Base Year Build Conditions Scenario E Traffic Factors                                | 118       |
|                         | rison of Past Forecasts                                                              |           |
|                         |                                                                                      |           |
|                         |                                                                                      |           |
| Appendices              |                                                                                      |           |
| , ,                     | ic Forecast Diagrams                                                                 |           |
| Figure 1:               | U-5307 Study Area                                                                    |           |
| Figure 2:               | 2015 Base Year No Build Conditions Annual Average Daily Traffic I                    | orecasts  |
| Figure 3:               | 2040 Future Year No Build Conditions Annual Average Daily Traffic                    | Forecasts |
| Figure 4:               | TRM Daily Traffic Volume Differences from 2040 Future Year No B                      | uild      |
|                         | Conditions to 2040 Future Year Build Conditions Scenario A                           |           |
| Figure 5:               | 2040 Future Year Build Conditions Scenario A Annual Average Dai                      | ly        |
|                         | Traffic Forecasts                                                                    | _         |
| Figure 6:               | 2040 Future Year Build Conditions Scenario B Annual Average Dai                      | ly        |
|                         | Traffic Forecasts                                                                    |           |
| Figure 7:               | 2040 Future Year Build Conditions Scenario C Annual Average Dai                      | ly        |
| F: 0.                   | Traffic Forecasts                                                                    | g         |
| Figure 8:               | 2040 Future Year Build Conditions Scenario D Annual Average Dai<br>Traffic Forecasts | ıy        |
| Figure 9:               | 2040 Future Year Build Conditions Scenario E Annual Average Dail                     | hv.       |
| rigure 3.               | Traffic Forecasts                                                                    | у         |
| Figure 10:              | 2015 Base Year Build Conditions Scenario A Annual Average Daily                      |           |
| 119010 201              | Traffic Forecasts                                                                    |           |
| Figure 11:              | 2015 Base Year Build Conditions Scenario B Annual Average Daily                      |           |
| 3                       | Traffic Forecasts                                                                    |           |
| Figure 12:              | 2015 Base Year Build Conditions Scenario C Annual Average Daily                      |           |
| -                       | Traffic Forecasts                                                                    |           |
| Figure 13:              | 2015 Base Year Build Conditions Scenario D Annual Average Daily                      |           |
|                         | Traffic Forecasts                                                                    |           |
| Figure 14:              | 2015 Base Year Build Conditions Scenario E Annual Average Daily                      |           |
|                         | Traffic Forecasts                                                                    |           |
| Appendix B: Traf        |                                                                                      |           |
|                         | lour Turning Movement Spreadsheet                                                    |           |
| <b>Appendix D: Peak</b> | c Hour Turning Movement Spreadsheet                                                  |           |