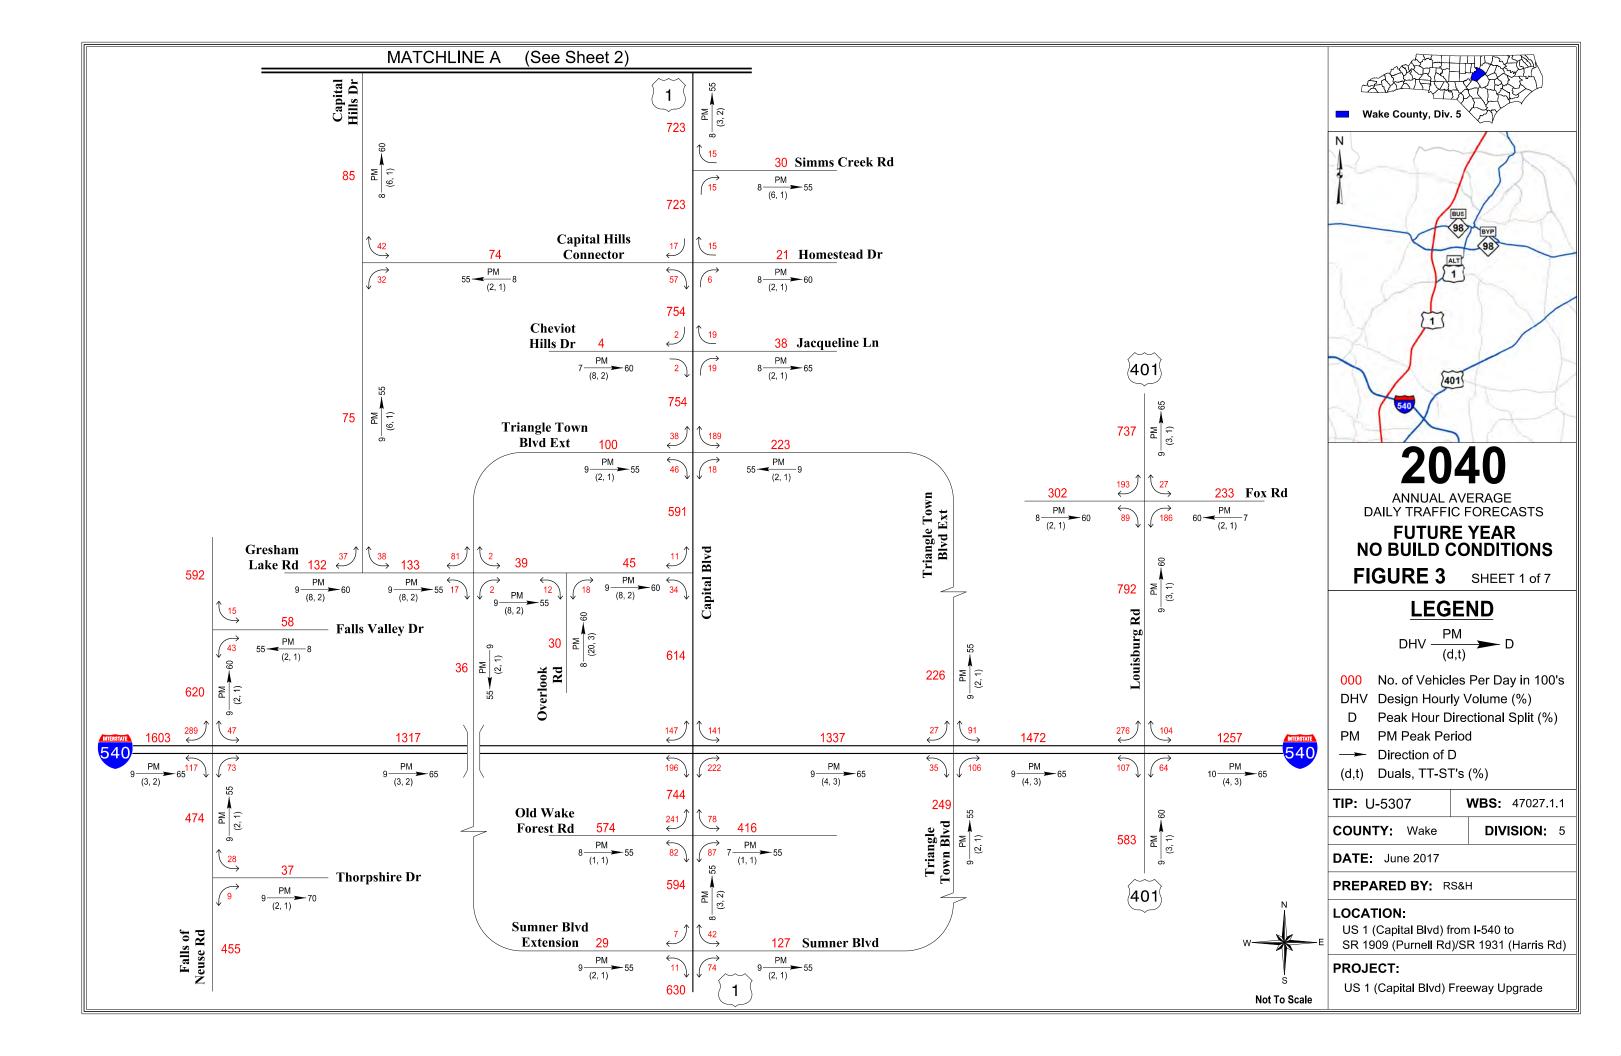

December 2017 iv

| Table 7-7 – 2015 Ba     | ase Year Build Conditions Scenario C Traffic Factors                                 | 108       |
|-------------------------|--------------------------------------------------------------------------------------|-----------|
| Table 7-8 – 2015 Ba     | ase Year Build Conditions Scenario D Traffic Forecasts                               | 111       |
| Table 7-9 – 2015 Ba     | ase Year Build Conditions Scenario D Traffic Factors                                 | 113       |
| Table 7-10 – 2015 I     | Base Year Build Conditions Scenario E Traffic Forecasts                              | 116       |
| Table 7-11 – 2015 I     | Base Year Build Conditions Scenario E Traffic Factors                                | 118       |
|                         | rison of Past Forecasts                                                              |           |
|                         |                                                                                      |           |
|                         |                                                                                      |           |
| Appendices              |                                                                                      |           |
| , ,                     | ic Forecast Diagrams                                                                 |           |
| Figure 1:               | U-5307 Study Area                                                                    |           |
| Figure 2:               | 2015 Base Year No Build Conditions Annual Average Daily Traffic I                    | orecasts  |
| Figure 3:               | 2040 Future Year No Build Conditions Annual Average Daily Traffic                    | Forecasts |
| Figure 4:               | TRM Daily Traffic Volume Differences from 2040 Future Year No B                      | uild      |
|                         | Conditions to 2040 Future Year Build Conditions Scenario A                           |           |
| Figure 5:               | 2040 Future Year Build Conditions Scenario A Annual Average Dai                      | ly        |
|                         | Traffic Forecasts                                                                    | _         |
| Figure 6:               | 2040 Future Year Build Conditions Scenario B Annual Average Dai                      | ly        |
|                         | Traffic Forecasts                                                                    |           |
| Figure 7:               | 2040 Future Year Build Conditions Scenario C Annual Average Dai                      | ly        |
| F: 0.                   | Traffic Forecasts                                                                    | g         |
| Figure 8:               | 2040 Future Year Build Conditions Scenario D Annual Average Dai<br>Traffic Forecasts | ıy        |
| Figure 9:               | 2040 Future Year Build Conditions Scenario E Annual Average Dail                     | hv.       |
| rigure 3.               | Traffic Forecasts                                                                    | у         |
| Figure 10:              | 2015 Base Year Build Conditions Scenario A Annual Average Daily                      |           |
| 119010 201              | Traffic Forecasts                                                                    |           |
| Figure 11:              | 2015 Base Year Build Conditions Scenario B Annual Average Daily                      |           |
| 3                       | Traffic Forecasts                                                                    |           |
| Figure 12:              | 2015 Base Year Build Conditions Scenario C Annual Average Daily                      |           |
| -                       | Traffic Forecasts                                                                    |           |
| Figure 13:              | 2015 Base Year Build Conditions Scenario D Annual Average Daily                      |           |
|                         | Traffic Forecasts                                                                    |           |
| Figure 14:              | 2015 Base Year Build Conditions Scenario E Annual Average Daily                      |           |
|                         | Traffic Forecasts                                                                    |           |
| Appendix B: Traf        |                                                                                      |           |
|                         | lour Turning Movement Spreadsheet                                                    |           |
| <b>Appendix D: Peak</b> | c Hour Turning Movement Spreadsheet                                                  |           |

This is a supplement to the previously approved traffic forecast (June 2017) for this project. The June 2017 traffic forecast report included the following conditions:

- 2015 Base Year No Build (BYNB) Conditions
- » 2040 Future Year No Build (FYNB) Conditions
- 2040 Future Year Build (FYB) Conditions Scenario A
- 2040 Future Year Build (FYB) Conditions Scenario B
- » 2040 Future Year Build (FYB) Conditions Scenario C
- » 2040 Future Year Build (FYB) Conditions Scenario D
- » 2040 Future Year Build (FYB) Conditions Scenario E