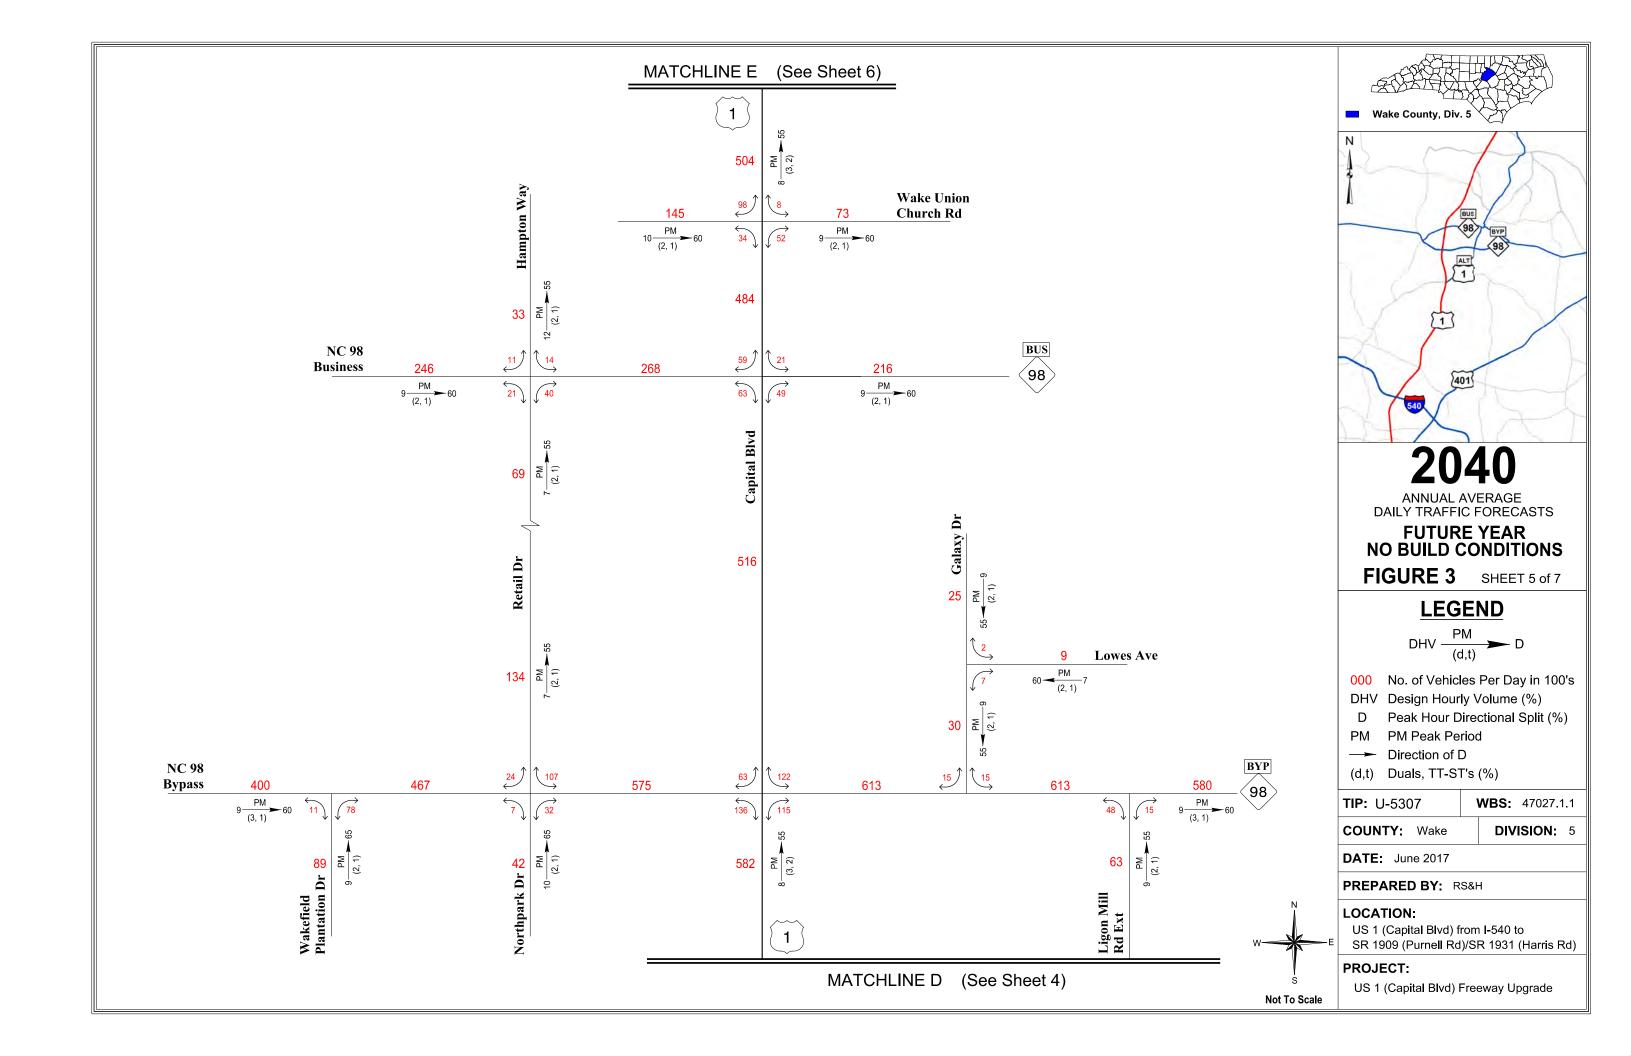

December 2017 iv

| Table 7-7 – 2015 Ba     | ase Year Build Conditions Scenario C Traffic Factors                                 | 108       |
|-------------------------|--------------------------------------------------------------------------------------|-----------|
| Table 7-8 – 2015 Ba     | ase Year Build Conditions Scenario D Traffic Forecasts                               | 111       |
| Table 7-9 – 2015 Ba     | ase Year Build Conditions Scenario D Traffic Factors                                 | 113       |
| Table 7-10 – 2015 I     | Base Year Build Conditions Scenario E Traffic Forecasts                              | 116       |
| Table 7-11 – 2015 I     | Base Year Build Conditions Scenario E Traffic Factors                                | 118       |
|                         | rison of Past Forecasts                                                              |           |
|                         |                                                                                      |           |
|                         |                                                                                      |           |
| Appendices              |                                                                                      |           |
| , ,                     | ic Forecast Diagrams                                                                 |           |
| Figure 1:               | U-5307 Study Area                                                                    |           |
| Figure 2:               | 2015 Base Year No Build Conditions Annual Average Daily Traffic I                    | orecasts  |
| Figure 3:               | 2040 Future Year No Build Conditions Annual Average Daily Traffic                    | Forecasts |
| Figure 4:               | TRM Daily Traffic Volume Differences from 2040 Future Year No B                      | uild      |
|                         | Conditions to 2040 Future Year Build Conditions Scenario A                           |           |
| Figure 5:               | 2040 Future Year Build Conditions Scenario A Annual Average Dai                      | ly        |
|                         | Traffic Forecasts                                                                    | _         |
| Figure 6:               | 2040 Future Year Build Conditions Scenario B Annual Average Dai                      | ly        |
|                         | Traffic Forecasts                                                                    |           |
| Figure 7:               | 2040 Future Year Build Conditions Scenario C Annual Average Dai                      | ly        |
| F: 0.                   | Traffic Forecasts                                                                    | g         |
| Figure 8:               | 2040 Future Year Build Conditions Scenario D Annual Average Dai<br>Traffic Forecasts | ıy        |
| Figure 9:               | 2040 Future Year Build Conditions Scenario E Annual Average Dail                     | hv.       |
| rigure 3.               | Traffic Forecasts                                                                    | у         |
| Figure 10:              | 2015 Base Year Build Conditions Scenario A Annual Average Daily                      |           |
| 119010 201              | Traffic Forecasts                                                                    |           |
| Figure 11:              | 2015 Base Year Build Conditions Scenario B Annual Average Daily                      |           |
| 3                       | Traffic Forecasts                                                                    |           |
| Figure 12:              | 2015 Base Year Build Conditions Scenario C Annual Average Daily                      |           |
| -                       | Traffic Forecasts                                                                    |           |
| Figure 13:              | 2015 Base Year Build Conditions Scenario D Annual Average Daily                      |           |
|                         | Traffic Forecasts                                                                    |           |
| Figure 14:              | 2015 Base Year Build Conditions Scenario E Annual Average Daily                      |           |
|                         | Traffic Forecasts                                                                    |           |
| Appendix B: Traf        |                                                                                      |           |
|                         | lour Turning Movement Spreadsheet                                                    |           |
| <b>Appendix D: Peak</b> | c Hour Turning Movement Spreadsheet                                                  |           |

This report provides the background information, forecasting methodology, and traffic forecasts for the US 1 (Capital Blvd) Freeway Upgrade project. Figure 1 shows the study area, as well as the interchanges and intersections included in this forecast. All figures are provided in Appendix A at the end of this report and Appendix G included in the CD attached to the back cover.