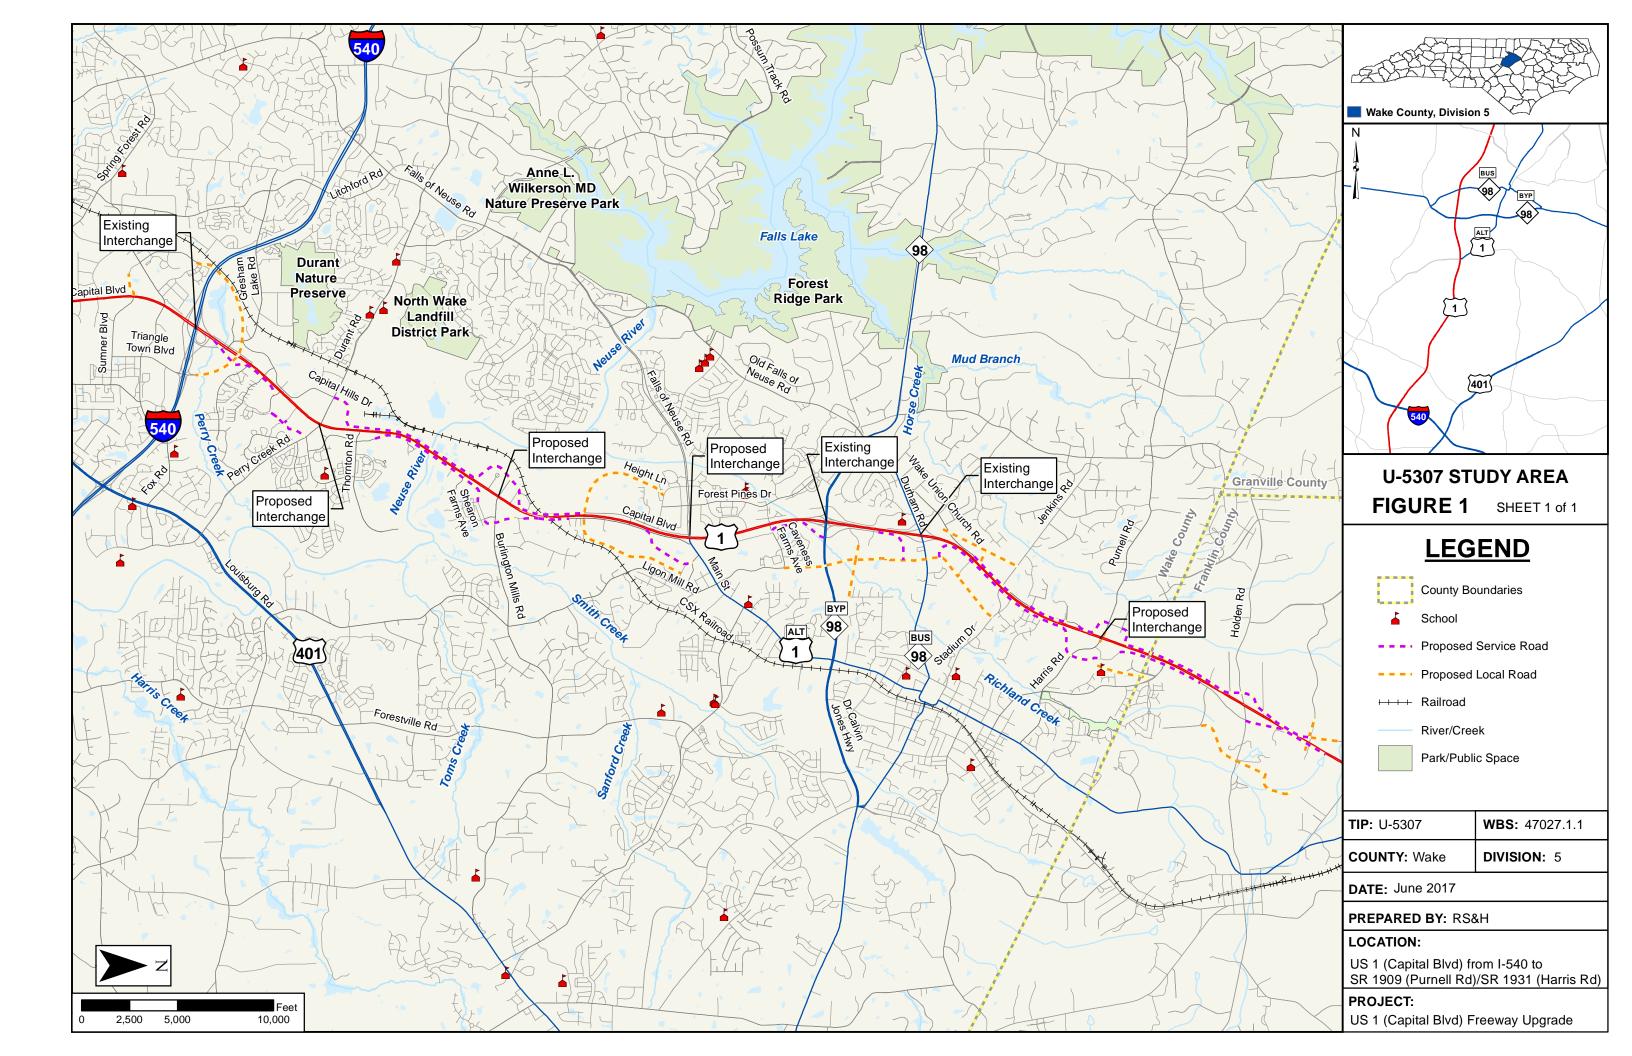

### 1.0 PROJECT BACKGROUND

The North Carolina Department of Transportation (NCDOT) proposes to upgrade US 1 (Capital Blvd) from the I-540 interchange to SR 1909 (Purnell Rd)/SR 1931 (Harris Rd) to a freeway in Wake County. This project is included in the NCDOT 2016-2025 State Transportation Improvement Program (STIP) as project number U-5307.

This report provides the background information, forecasting methodology, and traffic forecasts for the US 1 (Capital Blvd) Freeway Upgrade project. Figure 1 shows the study area, as well as the interchanges and intersections included in this forecast. All figures are provided in Appendix A at the end of this report and Appendix G included in the CD attached to the back cover.

## 1.1 Project Request Information

Lisa Feller, from NCDOT's Project Development and Environmental Analysis Unit (PDEA) - Western Section, originally requested a traffic forecast for the upgrade of US 1 to a freeway from the I-540 interchange to south of the NC 98 Bypass (Dr. Calvin Jones Hwy) interchange on November 12, 2014. On August 4, 2016, the NCDOT Board of Transportation approved an extension of the project limits from NC 98 Bypass (Dr. Calvin Jones Hwy) to SR 1909 (Purnell Rd)/SR 1931 (Harris Rd). The extended study area will include a grade separation at NC 98 Business (Durham Rd) and SR 1909 (Purnell Rd)/SR 1931 (Harris Rd). Service roads will be studied on both sides of US 1. The project study area was extended and a forecast request for this extended study area was submitted by Dre Major, PDEA – Western Section, on September 28, 2016. As part of the request submitted in 2016, additional build scenarios were also included.