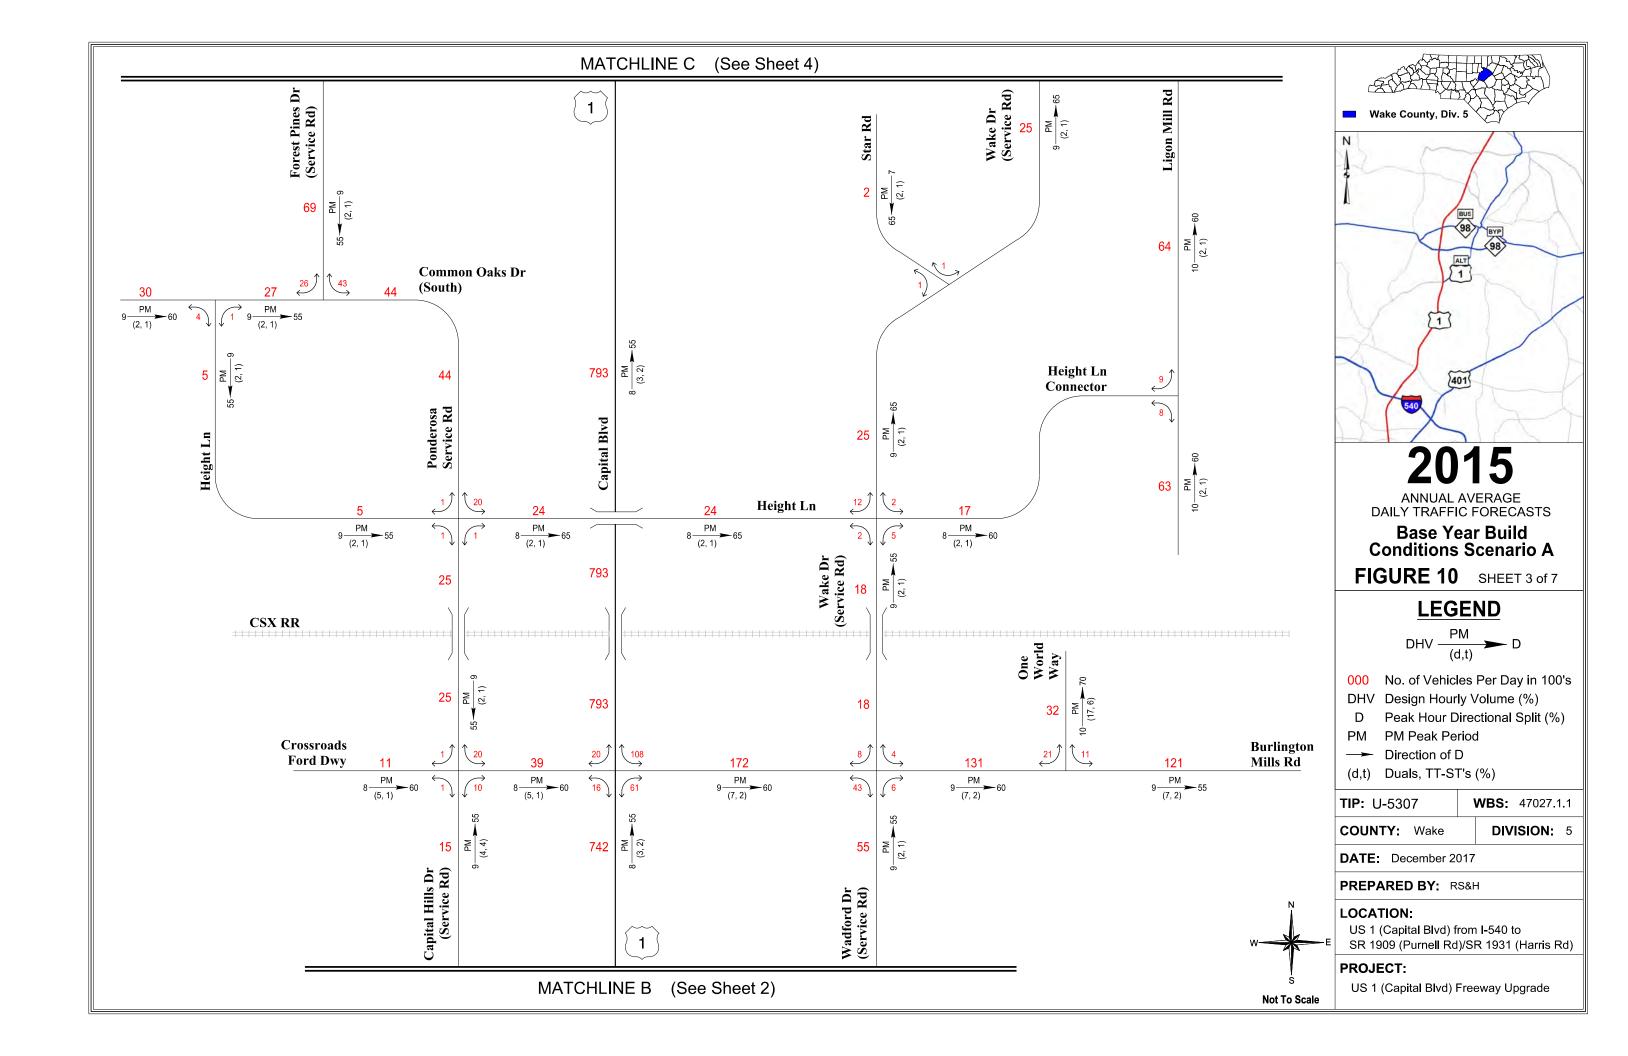

December 2017 iv

| Table 7-7 – 2015 Ba     | ase Year Build Conditions Scenario C Traffic Factors                                 | 108       |
|-------------------------|--------------------------------------------------------------------------------------|-----------|
| Table 7-8 – 2015 Ba     | ase Year Build Conditions Scenario D Traffic Forecasts                               | 111       |
| Table 7-9 – 2015 Ba     | ase Year Build Conditions Scenario D Traffic Factors                                 | 113       |
| Table 7-10 – 2015 I     | Base Year Build Conditions Scenario E Traffic Forecasts                              | 116       |
| Table 7-11 – 2015 I     | Base Year Build Conditions Scenario E Traffic Factors                                | 118       |
|                         | rison of Past Forecasts                                                              |           |
|                         |                                                                                      |           |
|                         |                                                                                      |           |
| Appendices              |                                                                                      |           |
| , ,                     | ic Forecast Diagrams                                                                 |           |
| Figure 1:               | U-5307 Study Area                                                                    |           |
| Figure 2:               | 2015 Base Year No Build Conditions Annual Average Daily Traffic I                    | orecasts  |
| Figure 3:               | 2040 Future Year No Build Conditions Annual Average Daily Traffic                    | Forecasts |
| Figure 4:               | TRM Daily Traffic Volume Differences from 2040 Future Year No B                      | uild      |
|                         | Conditions to 2040 Future Year Build Conditions Scenario A                           |           |
| Figure 5:               | 2040 Future Year Build Conditions Scenario A Annual Average Dai                      | ly        |
|                         | Traffic Forecasts                                                                    | _         |
| Figure 6:               | 2040 Future Year Build Conditions Scenario B Annual Average Dai                      | ly        |
|                         | Traffic Forecasts                                                                    |           |
| Figure 7:               | 2040 Future Year Build Conditions Scenario C Annual Average Dai                      | ly        |
| F: 0.                   | Traffic Forecasts                                                                    | g         |
| Figure 8:               | 2040 Future Year Build Conditions Scenario D Annual Average Dai<br>Traffic Forecasts | ıy        |
| Figure 9:               | 2040 Future Year Build Conditions Scenario E Annual Average Dail                     | hv.       |
| rigure 3.               | Traffic Forecasts                                                                    | у         |
| Figure 10:              | 2015 Base Year Build Conditions Scenario A Annual Average Daily                      |           |
| 119010 201              | Traffic Forecasts                                                                    |           |
| Figure 11:              | 2015 Base Year Build Conditions Scenario B Annual Average Daily                      |           |
| 3                       | Traffic Forecasts                                                                    |           |
| Figure 12:              | 2015 Base Year Build Conditions Scenario C Annual Average Daily                      |           |
| -                       | Traffic Forecasts                                                                    |           |
| Figure 13:              | 2015 Base Year Build Conditions Scenario D Annual Average Daily                      |           |
|                         | Traffic Forecasts                                                                    |           |
| Figure 14:              | 2015 Base Year Build Conditions Scenario E Annual Average Daily                      |           |
|                         | Traffic Forecasts                                                                    |           |
| Appendix B: Traf        |                                                                                      |           |
|                         | lour Turning Movement Spreadsheet                                                    |           |
| <b>Appendix D: Peak</b> | c Hour Turning Movement Spreadsheet                                                  |           |