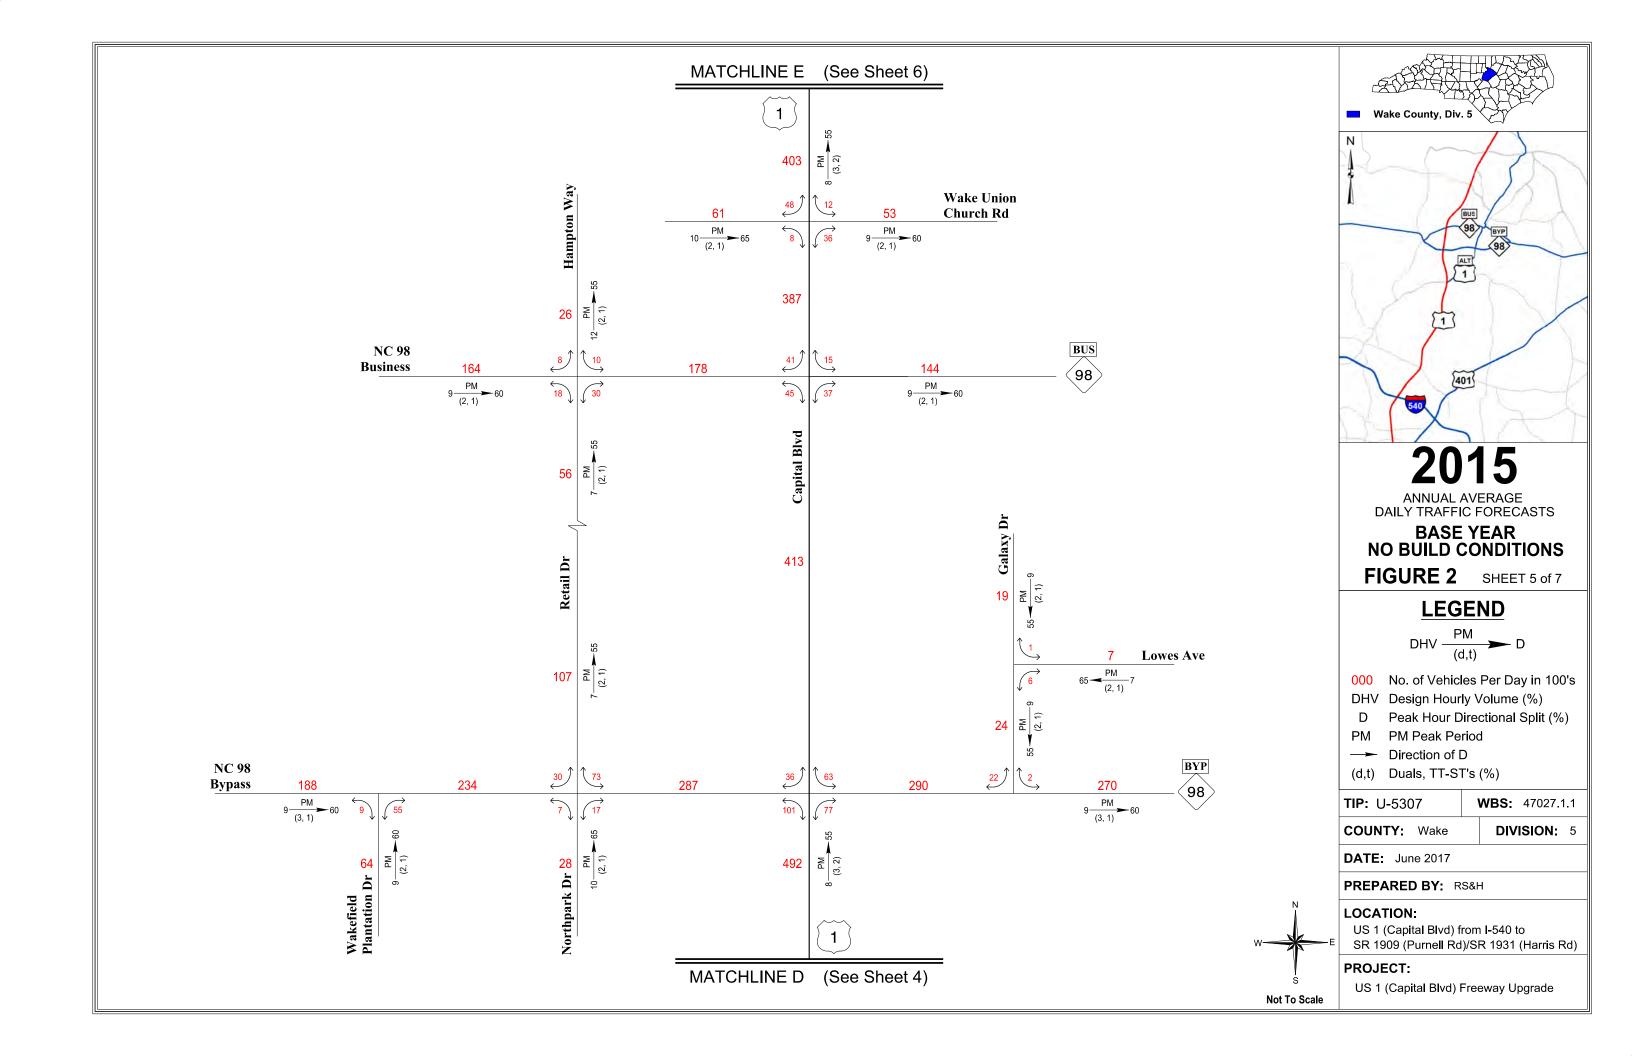

December 2017 iv

| Table 7-7 – 2015 Ba     | ase Year Build Conditions Scenario C Traffic Factors                                 | 108       |
|-------------------------|--------------------------------------------------------------------------------------|-----------|
| Table 7-8 – 2015 Ba     | ase Year Build Conditions Scenario D Traffic Forecasts                               | 111       |
| Table 7-9 – 2015 Ba     | ase Year Build Conditions Scenario D Traffic Factors                                 | 113       |
| Table 7-10 – 2015 I     | Base Year Build Conditions Scenario E Traffic Forecasts                              | 116       |
| Table 7-11 – 2015 I     | Base Year Build Conditions Scenario E Traffic Factors                                | 118       |
|                         | rison of Past Forecasts                                                              |           |
|                         |                                                                                      |           |
|                         |                                                                                      |           |
| Appendices              |                                                                                      |           |
| , ,                     | ic Forecast Diagrams                                                                 |           |
| Figure 1:               | U-5307 Study Area                                                                    |           |
| Figure 2:               | 2015 Base Year No Build Conditions Annual Average Daily Traffic I                    | orecasts  |
| Figure 3:               | 2040 Future Year No Build Conditions Annual Average Daily Traffic                    | Forecasts |
| Figure 4:               | TRM Daily Traffic Volume Differences from 2040 Future Year No B                      | uild      |
|                         | Conditions to 2040 Future Year Build Conditions Scenario A                           |           |
| Figure 5:               | 2040 Future Year Build Conditions Scenario A Annual Average Dai                      | ly        |
|                         | Traffic Forecasts                                                                    | _         |
| Figure 6:               | 2040 Future Year Build Conditions Scenario B Annual Average Dai                      | ly        |
|                         | Traffic Forecasts                                                                    |           |
| Figure 7:               | 2040 Future Year Build Conditions Scenario C Annual Average Dai                      | ly        |
| F: 0.                   | Traffic Forecasts                                                                    | g         |
| Figure 8:               | 2040 Future Year Build Conditions Scenario D Annual Average Dai<br>Traffic Forecasts | ıy        |
| Figure 9:               | 2040 Future Year Build Conditions Scenario E Annual Average Dail                     | hv.       |
| rigure 3.               | Traffic Forecasts                                                                    | у         |
| Figure 10:              | 2015 Base Year Build Conditions Scenario A Annual Average Daily                      |           |
| 119010 201              | Traffic Forecasts                                                                    |           |
| Figure 11:              | 2015 Base Year Build Conditions Scenario B Annual Average Daily                      |           |
| 3                       | Traffic Forecasts                                                                    |           |
| Figure 12:              | 2015 Base Year Build Conditions Scenario C Annual Average Daily                      |           |
| -                       | Traffic Forecasts                                                                    |           |
| Figure 13:              | 2015 Base Year Build Conditions Scenario D Annual Average Daily                      |           |
|                         | Traffic Forecasts                                                                    |           |
| Figure 14:              | 2015 Base Year Build Conditions Scenario E Annual Average Daily                      |           |
|                         | Traffic Forecasts                                                                    |           |
| Appendix B: Traf        |                                                                                      |           |
|                         | lour Turning Movement Spreadsheet                                                    |           |
| <b>Appendix D: Peak</b> | c Hour Turning Movement Spreadsheet                                                  |           |

This report provides the background information, forecasting methodology, and traffic forecasts for the US 1 (Capital Blvd) Freeway Upgrade project. Figure 1 shows the study area, as well as the interchanges and intersections included in this forecast. All figures are provided in Appendix A at the end of this report and Appendix G included in the CD attached to the back cover.

#### 2.2 Historic AADT

Historic annual average daily traffic (AADT) count data was obtained from NCDOT for 44 locations within the study area from 2005 to 2013. Table 2-3 shows a comparison of the current and historic AADT counts along with the selected 2015 BYNB Conditions traffic forecasts for the study area roads.