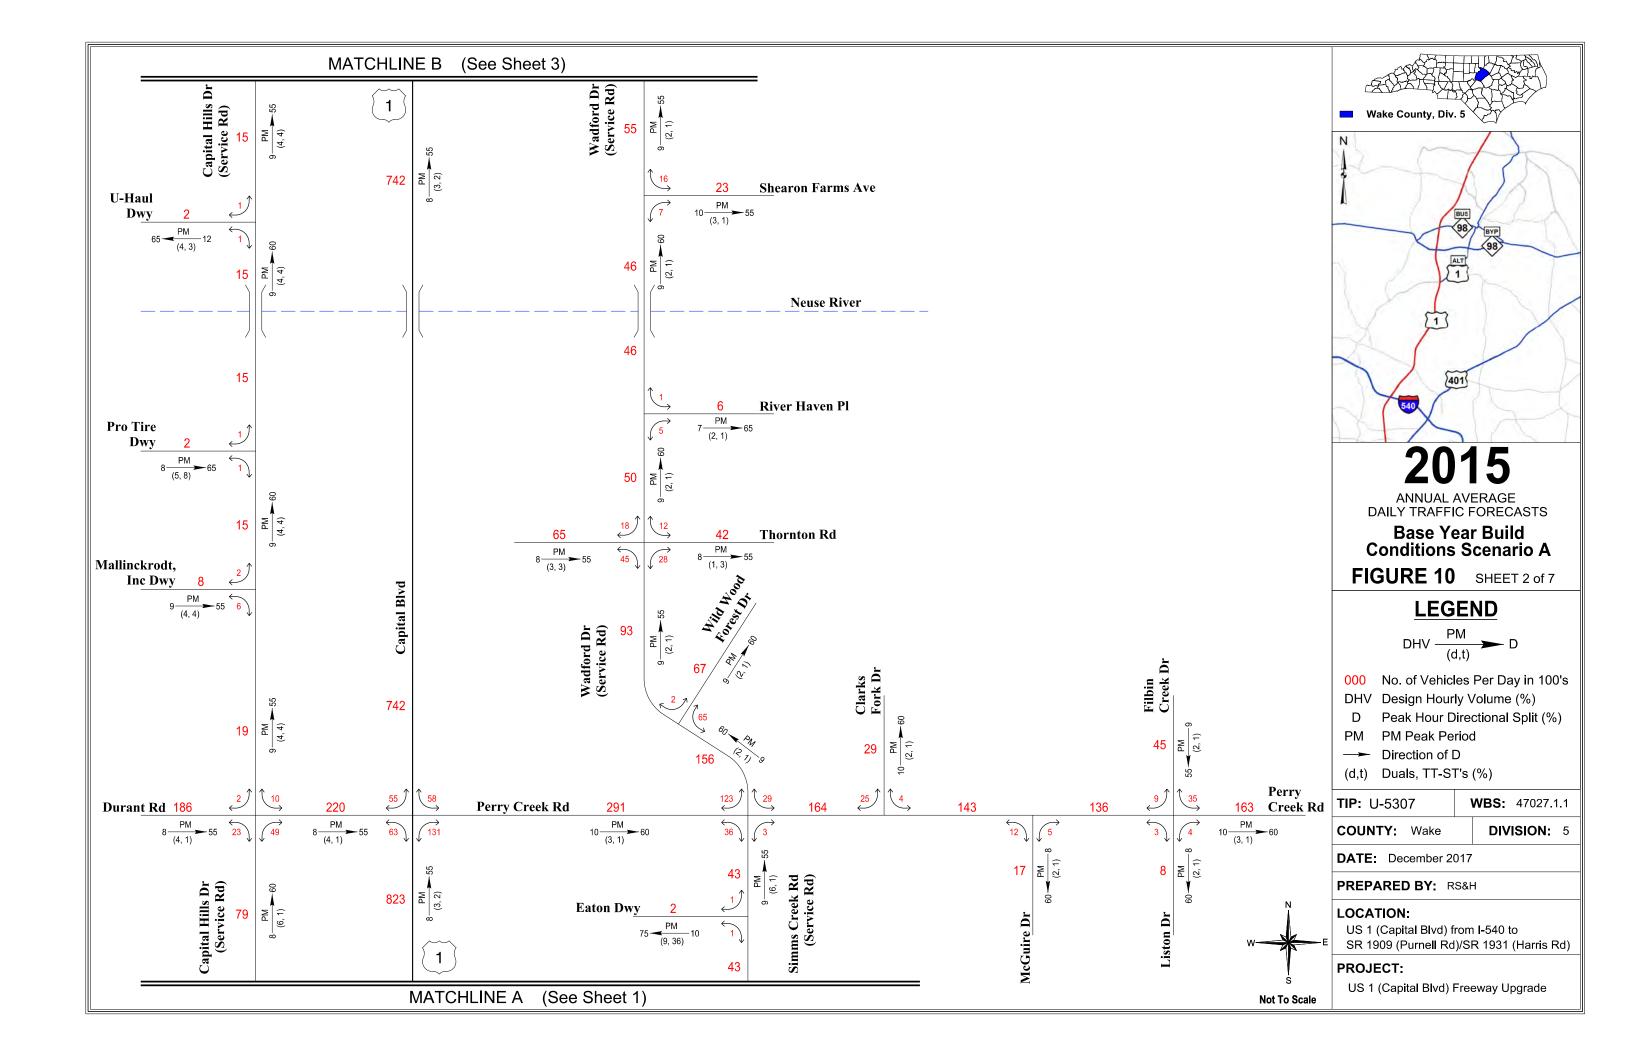

December 2017 iv

| Table 7-7 – 2015 Ba     | ase Year Build Conditions Scenario C Traffic Factors                                 | 108       |
|-------------------------|--------------------------------------------------------------------------------------|-----------|
| Table 7-8 – 2015 Ba     | ase Year Build Conditions Scenario D Traffic Forecasts                               | 111       |
| Table 7-9 – 2015 Ba     | ase Year Build Conditions Scenario D Traffic Factors                                 | 113       |
| Table 7-10 – 2015 I     | Base Year Build Conditions Scenario E Traffic Forecasts                              | 116       |
| Table 7-11 – 2015 I     | Base Year Build Conditions Scenario E Traffic Factors                                | 118       |
|                         | rison of Past Forecasts                                                              |           |
|                         |                                                                                      |           |
|                         |                                                                                      |           |
| Appendices              |                                                                                      |           |
| , ,                     | ic Forecast Diagrams                                                                 |           |
| Figure 1:               | U-5307 Study Area                                                                    |           |
| Figure 2:               | 2015 Base Year No Build Conditions Annual Average Daily Traffic I                    | orecasts  |
| Figure 3:               | 2040 Future Year No Build Conditions Annual Average Daily Traffic                    | Forecasts |
| Figure 4:               | TRM Daily Traffic Volume Differences from 2040 Future Year No B                      | uild      |
|                         | Conditions to 2040 Future Year Build Conditions Scenario A                           |           |
| Figure 5:               | 2040 Future Year Build Conditions Scenario A Annual Average Dai                      | ly        |
|                         | Traffic Forecasts                                                                    | _         |
| Figure 6:               | 2040 Future Year Build Conditions Scenario B Annual Average Dai                      | ly        |
|                         | Traffic Forecasts                                                                    |           |
| Figure 7:               | 2040 Future Year Build Conditions Scenario C Annual Average Dai                      | ly        |
| F: 0.                   | Traffic Forecasts                                                                    | g         |
| Figure 8:               | 2040 Future Year Build Conditions Scenario D Annual Average Dai<br>Traffic Forecasts | ıy        |
| Figure 9:               | 2040 Future Year Build Conditions Scenario E Annual Average Dail                     | hv.       |
| rigure 3.               | Traffic Forecasts                                                                    | у         |
| Figure 10:              | 2015 Base Year Build Conditions Scenario A Annual Average Daily                      |           |
| 119010 201              | Traffic Forecasts                                                                    |           |
| Figure 11:              | 2015 Base Year Build Conditions Scenario B Annual Average Daily                      |           |
| 3                       | Traffic Forecasts                                                                    |           |
| Figure 12:              | 2015 Base Year Build Conditions Scenario C Annual Average Daily                      |           |
| -                       | Traffic Forecasts                                                                    |           |
| Figure 13:              | 2015 Base Year Build Conditions Scenario D Annual Average Daily                      |           |
|                         | Traffic Forecasts                                                                    |           |
| Figure 14:              | 2015 Base Year Build Conditions Scenario E Annual Average Daily                      |           |
|                         | Traffic Forecasts                                                                    |           |
| Appendix B: Traf        |                                                                                      |           |
|                         | lour Turning Movement Spreadsheet                                                    |           |
| <b>Appendix D: Peak</b> | c Hour Turning Movement Spreadsheet                                                  |           |