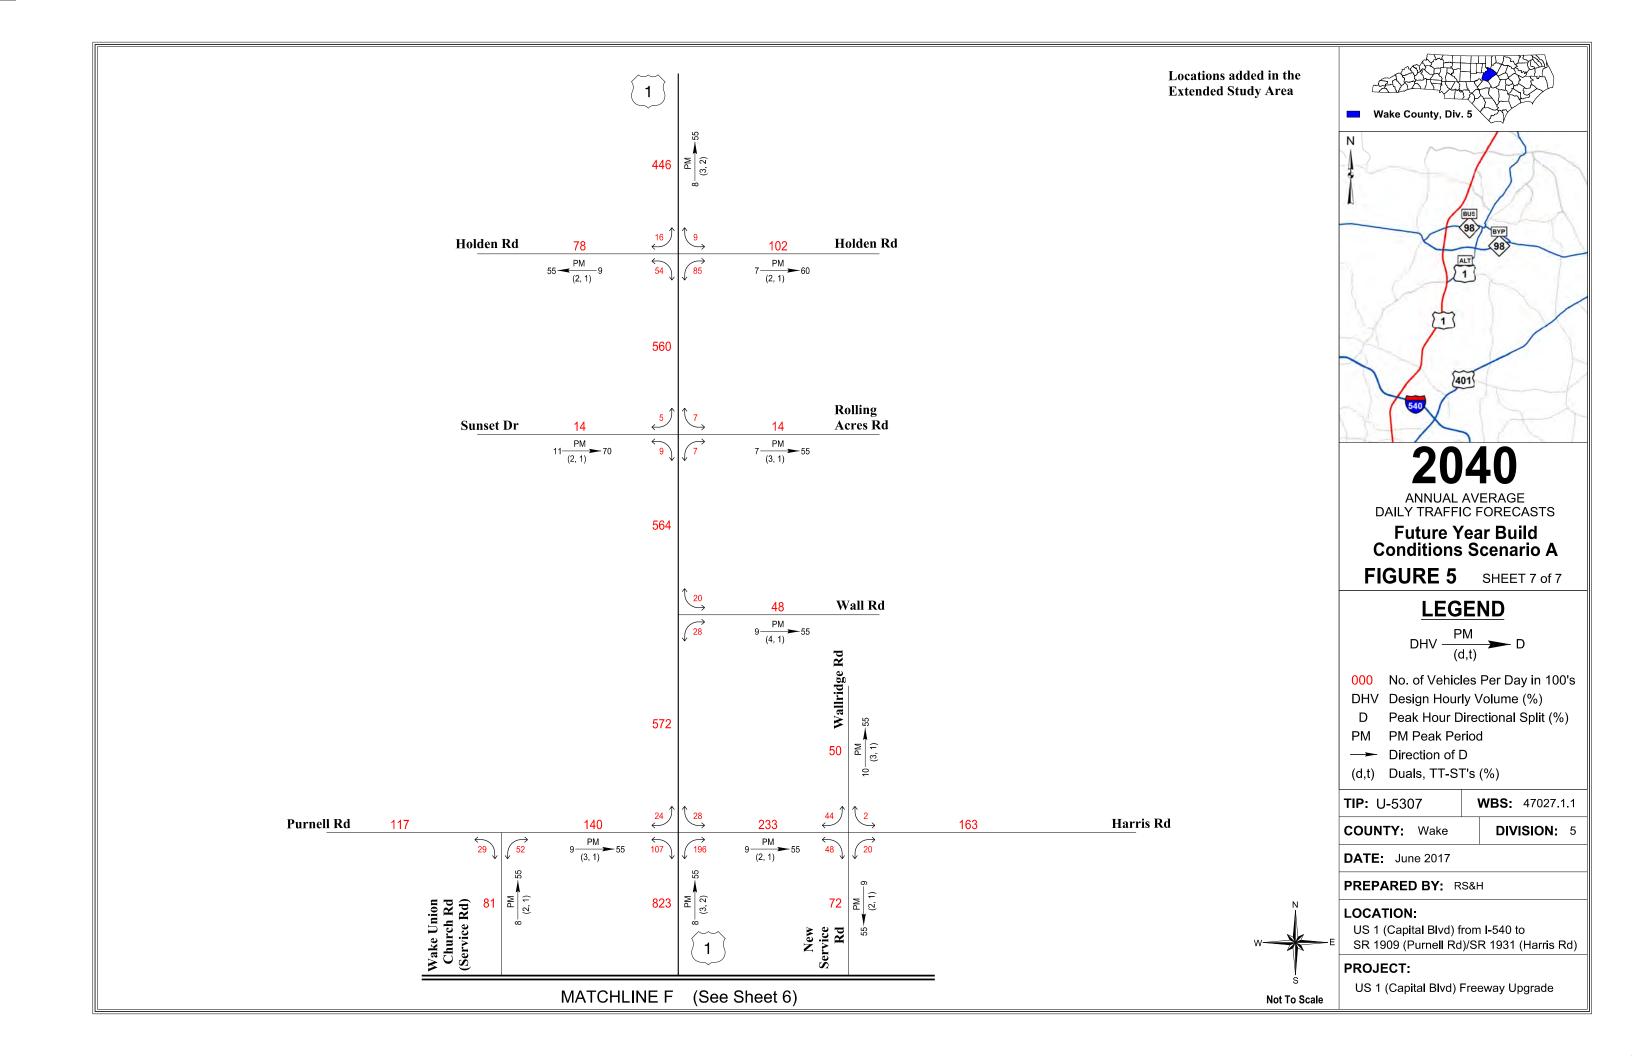

December 2017 iv

| Table 7-7 – 2015 Ba     | ase Year Build Conditions Scenario C Traffic Factors                                 | 108       |
|-------------------------|--------------------------------------------------------------------------------------|-----------|
| Table 7-8 – 2015 Ba     | ase Year Build Conditions Scenario D Traffic Forecasts                               | 111       |
| Table 7-9 – 2015 Ba     | ase Year Build Conditions Scenario D Traffic Factors                                 | 113       |
| Table 7-10 – 2015 I     | Base Year Build Conditions Scenario E Traffic Forecasts                              | 116       |
| Table 7-11 – 2015 I     | Base Year Build Conditions Scenario E Traffic Factors                                | 118       |
|                         | rison of Past Forecasts                                                              |           |
|                         |                                                                                      |           |
|                         |                                                                                      |           |
| Appendices              |                                                                                      |           |
| , ,                     | ic Forecast Diagrams                                                                 |           |
| Figure 1:               | U-5307 Study Area                                                                    |           |
| Figure 2:               | 2015 Base Year No Build Conditions Annual Average Daily Traffic I                    | orecasts  |
| Figure 3:               | 2040 Future Year No Build Conditions Annual Average Daily Traffic                    | Forecasts |
| Figure 4:               | TRM Daily Traffic Volume Differences from 2040 Future Year No B                      | uild      |
|                         | Conditions to 2040 Future Year Build Conditions Scenario A                           |           |
| Figure 5:               | 2040 Future Year Build Conditions Scenario A Annual Average Dai                      | ly        |
|                         | Traffic Forecasts                                                                    | _         |
| Figure 6:               | 2040 Future Year Build Conditions Scenario B Annual Average Dai                      | ly        |
|                         | Traffic Forecasts                                                                    |           |
| Figure 7:               | 2040 Future Year Build Conditions Scenario C Annual Average Dai                      | ly        |
| F: 0.                   | Traffic Forecasts                                                                    | g         |
| Figure 8:               | 2040 Future Year Build Conditions Scenario D Annual Average Dai<br>Traffic Forecasts | ıy        |
| Figure 9:               | 2040 Future Year Build Conditions Scenario E Annual Average Dail                     | hv.       |
| rigure 3.               | Traffic Forecasts                                                                    | у         |
| Figure 10:              | 2015 Base Year Build Conditions Scenario A Annual Average Daily                      |           |
| 119010 201              | Traffic Forecasts                                                                    |           |
| Figure 11:              | 2015 Base Year Build Conditions Scenario B Annual Average Daily                      |           |
| 3                       | Traffic Forecasts                                                                    |           |
| Figure 12:              | 2015 Base Year Build Conditions Scenario C Annual Average Daily                      |           |
| -                       | Traffic Forecasts                                                                    |           |
| Figure 13:              | 2015 Base Year Build Conditions Scenario D Annual Average Daily                      |           |
|                         | Traffic Forecasts                                                                    |           |
| Figure 14:              | 2015 Base Year Build Conditions Scenario E Annual Average Daily                      |           |
|                         | Traffic Forecasts                                                                    |           |
| Appendix B: Traf        |                                                                                      |           |
|                         | lour Turning Movement Spreadsheet                                                    |           |
| <b>Appendix D: Peak</b> | c Hour Turning Movement Spreadsheet                                                  |           |

This report provides the background information, forecasting methodology, and traffic forecasts for the US 1 (Capital Blvd) Freeway Upgrade project. Figure 1 shows the study area, as well as the interchanges and intersections included in this forecast. All figures are provided in Appendix A at the end of this report and Appendix G included in the CD attached to the back cover.

## 1.1 Project Request Information

Lisa Feller, from NCDOT's Project Development and Environmental Analysis Unit (PDEA) - Western Section, originally requested a traffic forecast for the upgrade of US 1 to a freeway from the I-540 interchange to south of the NC 98 Bypass (Dr. Calvin Jones Hwy) interchange on November 12, 2014. On August 4, 2016, the NCDOT Board of Transportation approved an extension of the project limits from NC 98 Bypass (Dr. Calvin Jones Hwy) to SR 1909 (Purnell Rd)/SR 1931 (Harris Rd). The extended study area will include a grade separation at NC 98 Business (Durham Rd) and SR 1909 (Purnell Rd)/SR 1931 (Harris Rd). Service roads will be studied on both sides of US 1. The project study area was extended and a forecast request for this extended study area was submitted by Dre Major, PDEA – Western Section, on September 28, 2016. As part of the request submitted in 2016, additional build scenarios were also included.