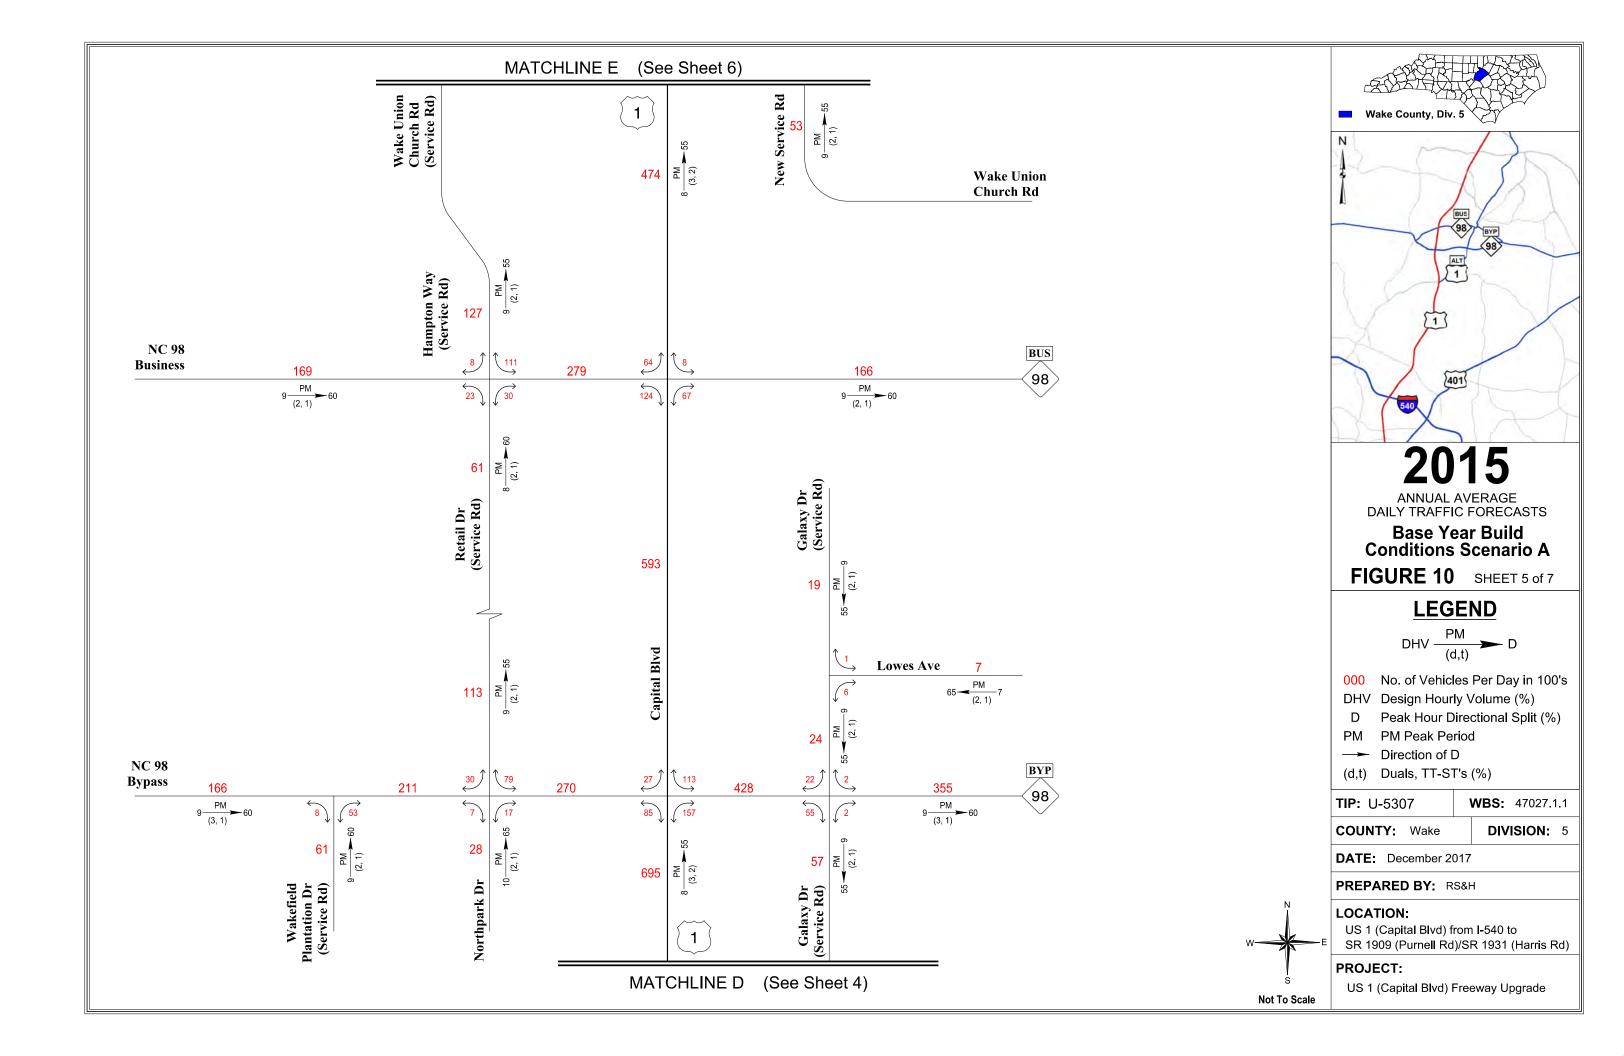

December 2017 iv

| Table 7-7 – 2015 Ba     | ase Year Build Conditions Scenario C Traffic Factors                                 | 108       |
|-------------------------|--------------------------------------------------------------------------------------|-----------|
| Table 7-8 – 2015 Ba     | ase Year Build Conditions Scenario D Traffic Forecasts                               | 111       |
| Table 7-9 – 2015 Ba     | ase Year Build Conditions Scenario D Traffic Factors                                 | 113       |
| Table 7-10 – 2015 I     | Base Year Build Conditions Scenario E Traffic Forecasts                              | 116       |
| Table 7-11 – 2015 I     | Base Year Build Conditions Scenario E Traffic Factors                                | 118       |
|                         | rison of Past Forecasts                                                              |           |
|                         |                                                                                      |           |
|                         |                                                                                      |           |
| Appendices              |                                                                                      |           |
| , ,                     | ic Forecast Diagrams                                                                 |           |
| Figure 1:               | U-5307 Study Area                                                                    |           |
| Figure 2:               | 2015 Base Year No Build Conditions Annual Average Daily Traffic I                    | orecasts  |
| Figure 3:               | 2040 Future Year No Build Conditions Annual Average Daily Traffic                    | Forecasts |
| Figure 4:               | TRM Daily Traffic Volume Differences from 2040 Future Year No B                      | uild      |
|                         | Conditions to 2040 Future Year Build Conditions Scenario A                           |           |
| Figure 5:               | 2040 Future Year Build Conditions Scenario A Annual Average Dai                      | ly        |
|                         | Traffic Forecasts                                                                    | _         |
| Figure 6:               | 2040 Future Year Build Conditions Scenario B Annual Average Dai                      | ly        |
|                         | Traffic Forecasts                                                                    |           |
| Figure 7:               | 2040 Future Year Build Conditions Scenario C Annual Average Dai                      | ly        |
| F: 0.                   | Traffic Forecasts                                                                    | g         |
| Figure 8:               | 2040 Future Year Build Conditions Scenario D Annual Average Dai<br>Traffic Forecasts | ıy        |
| Figure 9:               | 2040 Future Year Build Conditions Scenario E Annual Average Dail                     | hv.       |
| rigure 3.               | Traffic Forecasts                                                                    | у         |
| Figure 10:              | 2015 Base Year Build Conditions Scenario A Annual Average Daily                      |           |
| 119010 201              | Traffic Forecasts                                                                    |           |
| Figure 11:              | 2015 Base Year Build Conditions Scenario B Annual Average Daily                      |           |
| 3                       | Traffic Forecasts                                                                    |           |
| Figure 12:              | 2015 Base Year Build Conditions Scenario C Annual Average Daily                      |           |
| -                       | Traffic Forecasts                                                                    |           |
| Figure 13:              | 2015 Base Year Build Conditions Scenario D Annual Average Daily                      |           |
|                         | Traffic Forecasts                                                                    |           |
| Figure 14:              | 2015 Base Year Build Conditions Scenario E Annual Average Daily                      |           |
|                         | Traffic Forecasts                                                                    |           |
| Appendix B: Traf        |                                                                                      |           |
|                         | lour Turning Movement Spreadsheet                                                    |           |
| <b>Appendix D: Peak</b> | c Hour Turning Movement Spreadsheet                                                  |           |