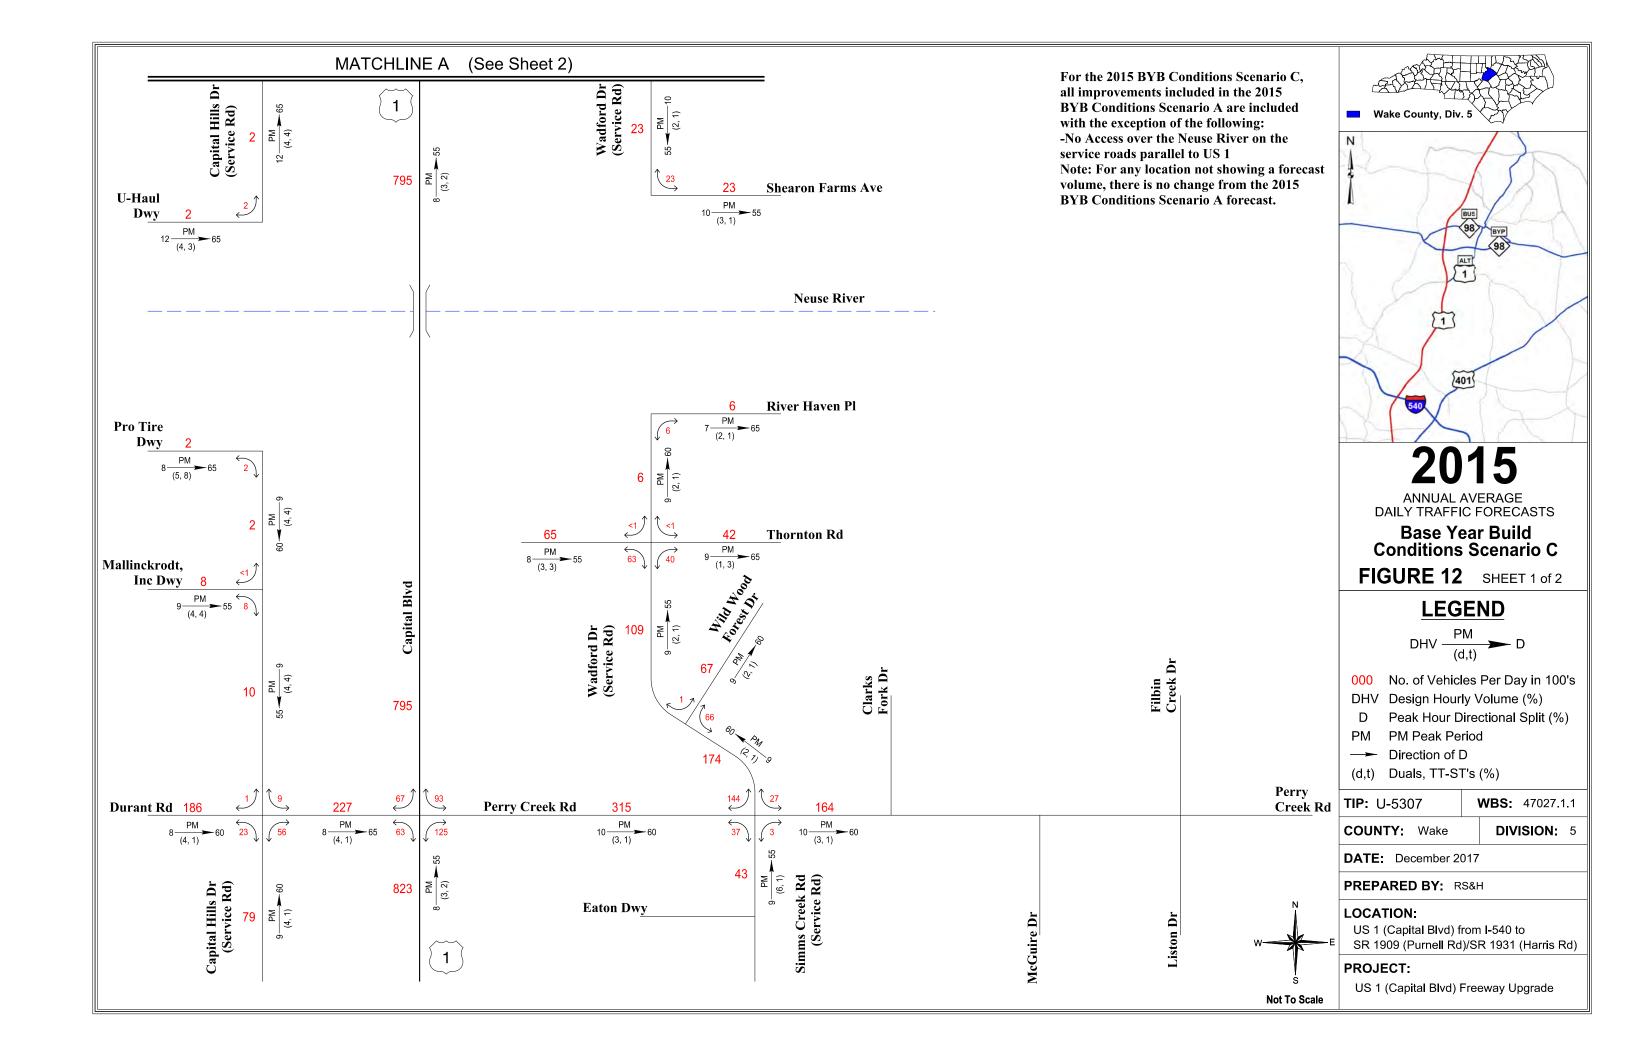

December 2017 iv

| Table 7-7 – 2015 Ba     | ase Year Build Conditions Scenario C Traffic Factors                                 | 108       |
|-------------------------|--------------------------------------------------------------------------------------|-----------|
| Table 7-8 – 2015 Ba     | ase Year Build Conditions Scenario D Traffic Forecasts                               | 111       |
| Table 7-9 – 2015 Ba     | ase Year Build Conditions Scenario D Traffic Factors                                 | 113       |
| Table 7-10 – 2015 I     | Base Year Build Conditions Scenario E Traffic Forecasts                              | 116       |
| Table 7-11 – 2015 I     | Base Year Build Conditions Scenario E Traffic Factors                                | 118       |
|                         | rison of Past Forecasts                                                              |           |
|                         |                                                                                      |           |
|                         |                                                                                      |           |
| Appendices              |                                                                                      |           |
| , ,                     | ic Forecast Diagrams                                                                 |           |
| Figure 1:               | U-5307 Study Area                                                                    |           |
| Figure 2:               | 2015 Base Year No Build Conditions Annual Average Daily Traffic I                    | orecasts  |
| Figure 3:               | 2040 Future Year No Build Conditions Annual Average Daily Traffic                    | Forecasts |
| Figure 4:               | TRM Daily Traffic Volume Differences from 2040 Future Year No B                      | uild      |
|                         | Conditions to 2040 Future Year Build Conditions Scenario A                           |           |
| Figure 5:               | 2040 Future Year Build Conditions Scenario A Annual Average Dai                      | ly        |
|                         | Traffic Forecasts                                                                    | _         |
| Figure 6:               | 2040 Future Year Build Conditions Scenario B Annual Average Dai                      | ly        |
|                         | Traffic Forecasts                                                                    |           |
| Figure 7:               | 2040 Future Year Build Conditions Scenario C Annual Average Dai                      | ly        |
| F: 0.                   | Traffic Forecasts                                                                    | g         |
| Figure 8:               | 2040 Future Year Build Conditions Scenario D Annual Average Dai<br>Traffic Forecasts | ıy        |
| Figure 9:               | 2040 Future Year Build Conditions Scenario E Annual Average Dail                     | hv.       |
| rigure 3.               | Traffic Forecasts                                                                    | у         |
| Figure 10:              | 2015 Base Year Build Conditions Scenario A Annual Average Daily                      |           |
| 119010 201              | Traffic Forecasts                                                                    |           |
| Figure 11:              | 2015 Base Year Build Conditions Scenario B Annual Average Daily                      |           |
| 3                       | Traffic Forecasts                                                                    |           |
| Figure 12:              | 2015 Base Year Build Conditions Scenario C Annual Average Daily                      |           |
| -                       | Traffic Forecasts                                                                    |           |
| Figure 13:              | 2015 Base Year Build Conditions Scenario D Annual Average Daily                      |           |
|                         | Traffic Forecasts                                                                    |           |
| Figure 14:              | 2015 Base Year Build Conditions Scenario E Annual Average Daily                      |           |
|                         | Traffic Forecasts                                                                    |           |
| Appendix B: Traf        |                                                                                      |           |
|                         | lour Turning Movement Spreadsheet                                                    |           |
| <b>Appendix D: Peak</b> | c Hour Turning Movement Spreadsheet                                                  |           |