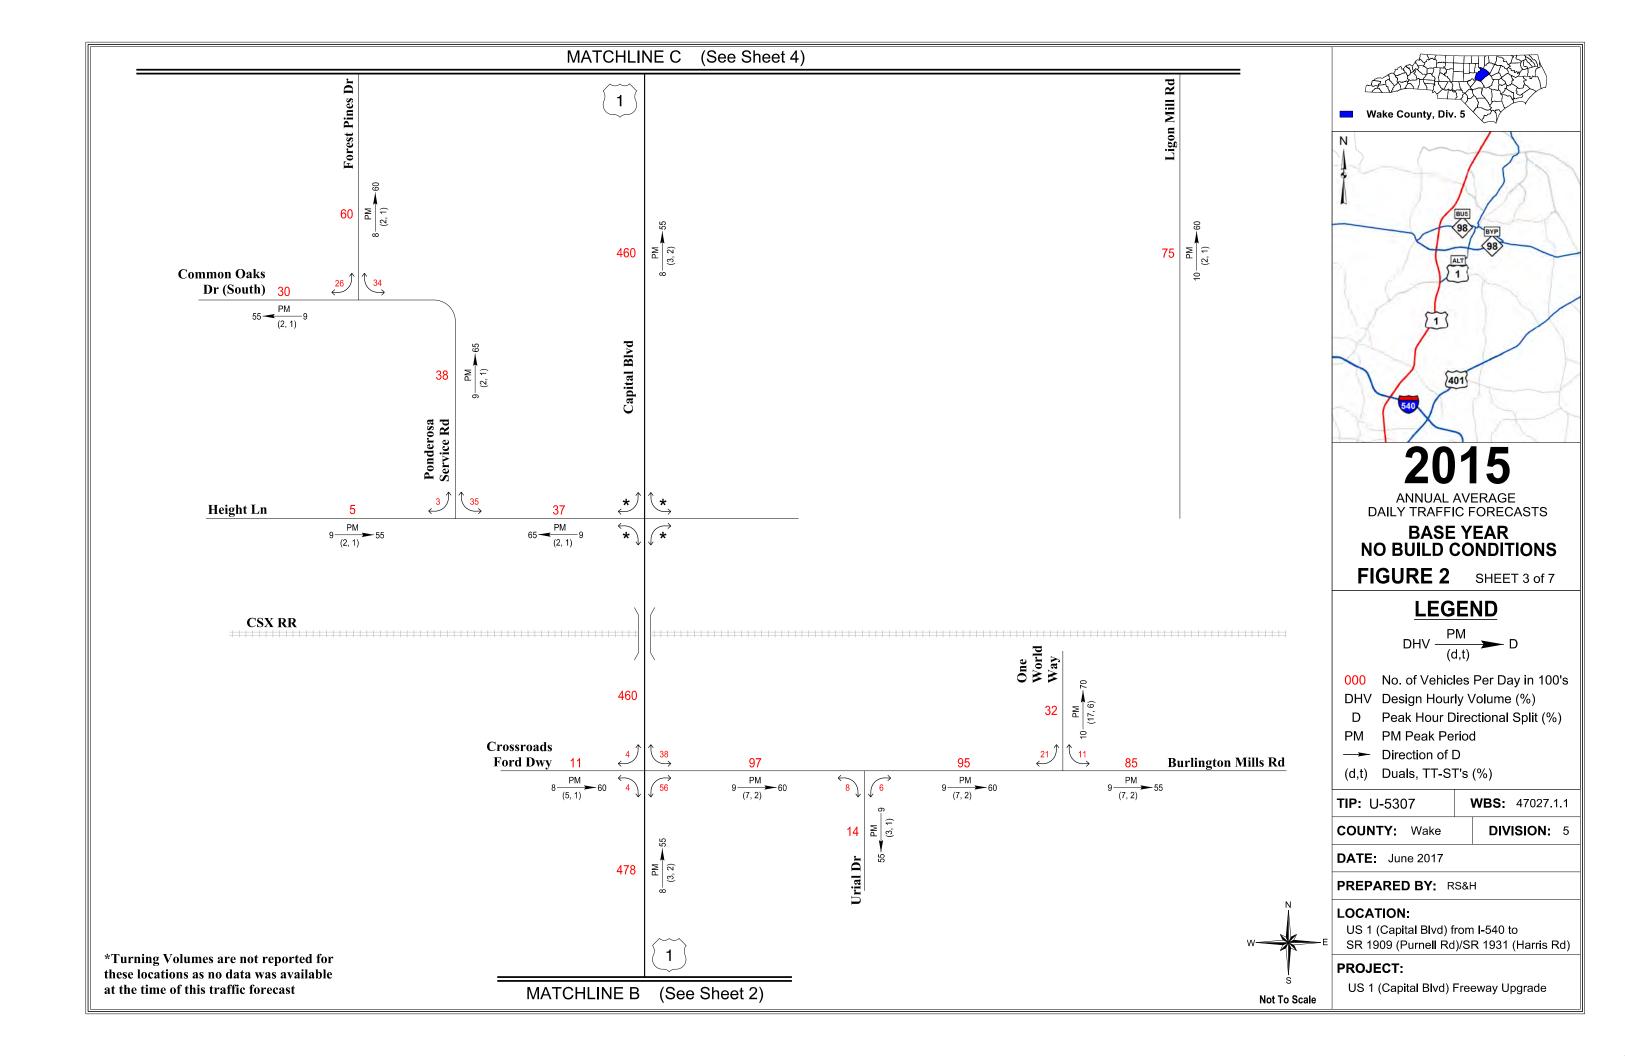

December 2017 iv

| Table 7-7 – 2015 Ba     | ase Year Build Conditions Scenario C Traffic Factors                                 | 108       |
|-------------------------|--------------------------------------------------------------------------------------|-----------|
| Table 7-8 – 2015 Ba     | ase Year Build Conditions Scenario D Traffic Forecasts                               | 111       |
| Table 7-9 – 2015 Ba     | ase Year Build Conditions Scenario D Traffic Factors                                 | 113       |
| Table 7-10 – 2015 I     | Base Year Build Conditions Scenario E Traffic Forecasts                              | 116       |
| Table 7-11 – 2015 I     | Base Year Build Conditions Scenario E Traffic Factors                                | 118       |
|                         | rison of Past Forecasts                                                              |           |
|                         |                                                                                      |           |
|                         |                                                                                      |           |
| Appendices              |                                                                                      |           |
| , ,                     | ic Forecast Diagrams                                                                 |           |
| Figure 1:               | U-5307 Study Area                                                                    |           |
| Figure 2:               | 2015 Base Year No Build Conditions Annual Average Daily Traffic I                    | orecasts  |
| Figure 3:               | 2040 Future Year No Build Conditions Annual Average Daily Traffic                    | Forecasts |
| Figure 4:               | TRM Daily Traffic Volume Differences from 2040 Future Year No B                      | uild      |
|                         | Conditions to 2040 Future Year Build Conditions Scenario A                           |           |
| Figure 5:               | 2040 Future Year Build Conditions Scenario A Annual Average Dai                      | ly        |
|                         | Traffic Forecasts                                                                    | _         |
| Figure 6:               | 2040 Future Year Build Conditions Scenario B Annual Average Dai                      | ly        |
|                         | Traffic Forecasts                                                                    |           |
| Figure 7:               | 2040 Future Year Build Conditions Scenario C Annual Average Dai                      | ly        |
| F: 0.                   | Traffic Forecasts                                                                    | g         |
| Figure 8:               | 2040 Future Year Build Conditions Scenario D Annual Average Dai<br>Traffic Forecasts | ıy        |
| Figure 9:               | 2040 Future Year Build Conditions Scenario E Annual Average Dail                     | hv.       |
| rigure 3.               | Traffic Forecasts                                                                    | у         |
| Figure 10:              | 2015 Base Year Build Conditions Scenario A Annual Average Daily                      |           |
| 119010 201              | Traffic Forecasts                                                                    |           |
| Figure 11:              | 2015 Base Year Build Conditions Scenario B Annual Average Daily                      |           |
| 3                       | Traffic Forecasts                                                                    |           |
| Figure 12:              | 2015 Base Year Build Conditions Scenario C Annual Average Daily                      |           |
| -                       | Traffic Forecasts                                                                    |           |
| Figure 13:              | 2015 Base Year Build Conditions Scenario D Annual Average Daily                      |           |
|                         | Traffic Forecasts                                                                    |           |
| Figure 14:              | 2015 Base Year Build Conditions Scenario E Annual Average Daily                      |           |
|                         | Traffic Forecasts                                                                    |           |
| Appendix B: Traf        |                                                                                      |           |
|                         | lour Turning Movement Spreadsheet                                                    |           |
| <b>Appendix D: Peak</b> | c Hour Turning Movement Spreadsheet                                                  |           |

This report provides the background information, forecasting methodology, and traffic forecasts for the US 1 (Capital Blvd) Freeway Upgrade project. Figure 1 shows the study area, as well as the interchanges and intersections included in this forecast. All figures are provided in Appendix A at the end of this report and Appendix G included in the CD attached to the back cover.

#### 2.2 Historic AADT

Historic annual average daily traffic (AADT) count data was obtained from NCDOT for 44 locations within the study area from 2005 to 2013. Table 2-3 shows a comparison of the current and historic AADT counts along with the selected 2015 BYNB Conditions traffic forecasts for the study area roads.