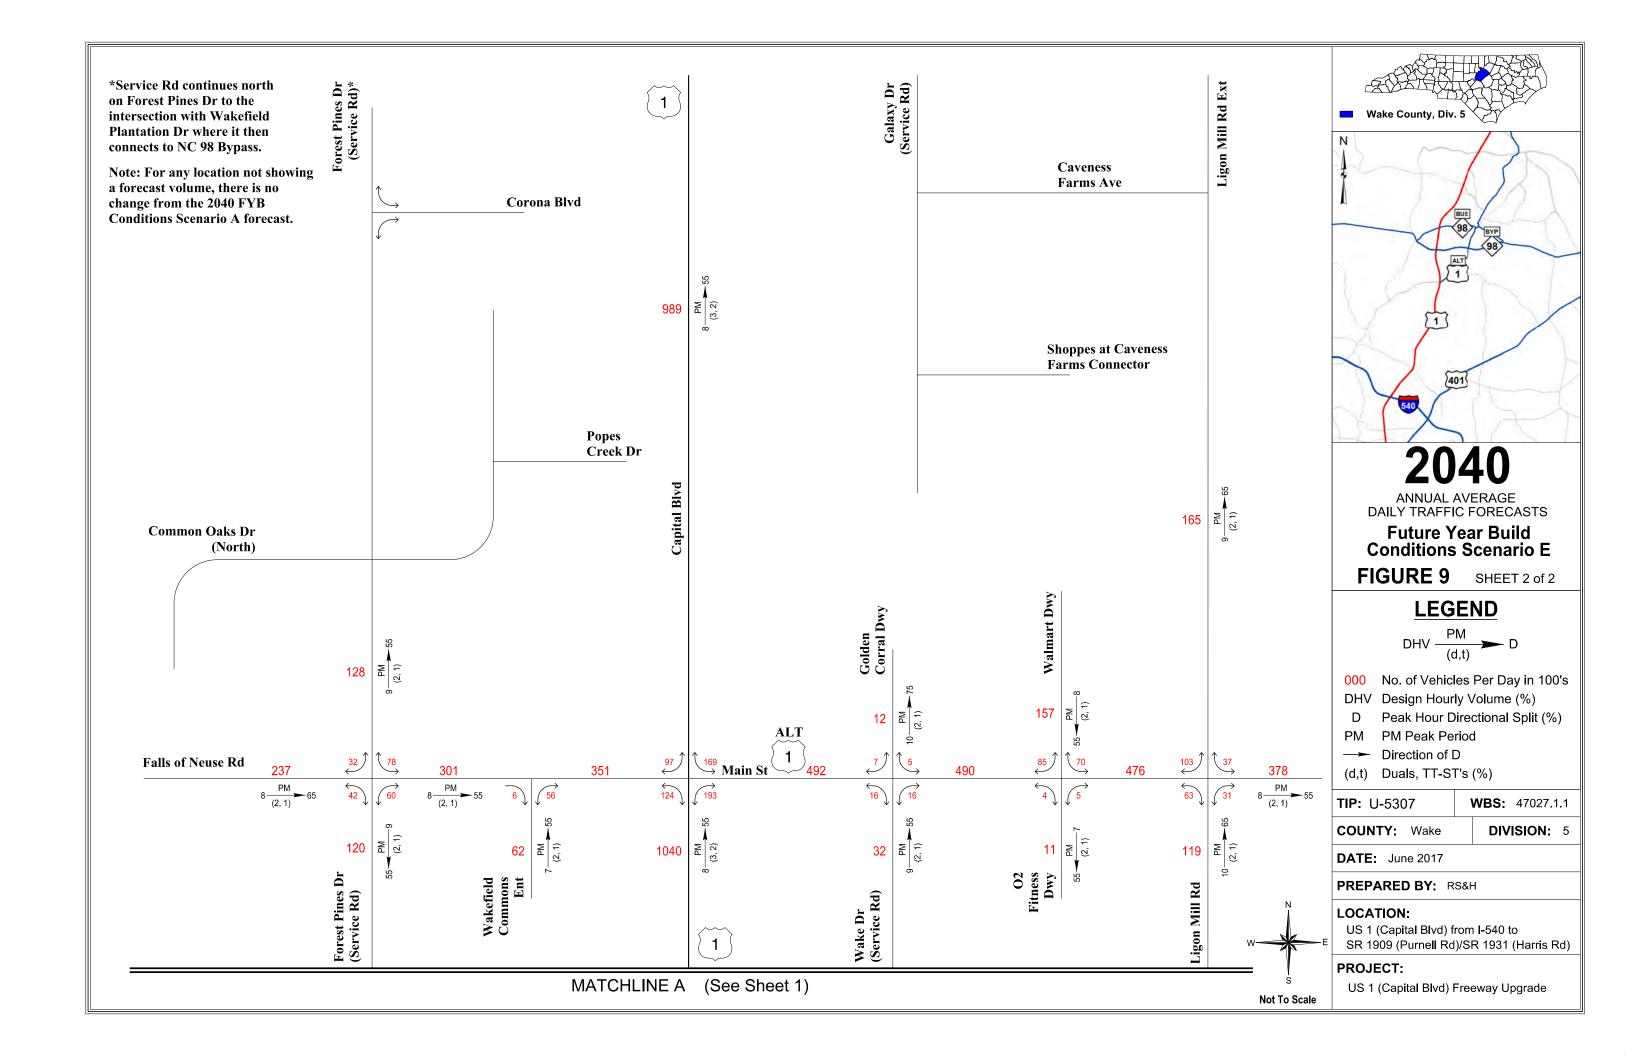

December 2017 iv

| Table 7-7 – 2015 Ba     | ase Year Build Conditions Scenario C Traffic Factors                                 | 108       |
|-------------------------|--------------------------------------------------------------------------------------|-----------|
| Table 7-8 – 2015 Ba     | ase Year Build Conditions Scenario D Traffic Forecasts                               | 111       |
| Table 7-9 – 2015 Ba     | ase Year Build Conditions Scenario D Traffic Factors                                 | 113       |
| Table 7-10 – 2015 I     | Base Year Build Conditions Scenario E Traffic Forecasts                              | 116       |
| Table 7-11 – 2015 I     | Base Year Build Conditions Scenario E Traffic Factors                                | 118       |
|                         | rison of Past Forecasts                                                              |           |
|                         |                                                                                      |           |
|                         |                                                                                      |           |
| Appendices              |                                                                                      |           |
| , ,                     | ic Forecast Diagrams                                                                 |           |
| Figure 1:               | U-5307 Study Area                                                                    |           |
| Figure 2:               | 2015 Base Year No Build Conditions Annual Average Daily Traffic I                    | orecasts  |
| Figure 3:               | 2040 Future Year No Build Conditions Annual Average Daily Traffic                    | Forecasts |
| Figure 4:               | TRM Daily Traffic Volume Differences from 2040 Future Year No B                      | uild      |
|                         | Conditions to 2040 Future Year Build Conditions Scenario A                           |           |
| Figure 5:               | 2040 Future Year Build Conditions Scenario A Annual Average Dai                      | ly        |
|                         | Traffic Forecasts                                                                    | _         |
| Figure 6:               | 2040 Future Year Build Conditions Scenario B Annual Average Dai                      | ly        |
|                         | Traffic Forecasts                                                                    |           |
| Figure 7:               | 2040 Future Year Build Conditions Scenario C Annual Average Dai                      | ly        |
| F: 0.                   | Traffic Forecasts                                                                    | g         |
| Figure 8:               | 2040 Future Year Build Conditions Scenario D Annual Average Dai<br>Traffic Forecasts | ıy        |
| Figure 9:               | 2040 Future Year Build Conditions Scenario E Annual Average Dail                     | hv.       |
| rigure 3.               | Traffic Forecasts                                                                    | у         |
| Figure 10:              | 2015 Base Year Build Conditions Scenario A Annual Average Daily                      |           |
| 119010 201              | Traffic Forecasts                                                                    |           |
| Figure 11:              | 2015 Base Year Build Conditions Scenario B Annual Average Daily                      |           |
| 3                       | Traffic Forecasts                                                                    |           |
| Figure 12:              | 2015 Base Year Build Conditions Scenario C Annual Average Daily                      |           |
| -                       | Traffic Forecasts                                                                    |           |
| Figure 13:              | 2015 Base Year Build Conditions Scenario D Annual Average Daily                      |           |
|                         | Traffic Forecasts                                                                    |           |
| Figure 14:              | 2015 Base Year Build Conditions Scenario E Annual Average Daily                      |           |
|                         | Traffic Forecasts                                                                    |           |
| Appendix B: Traf        |                                                                                      |           |
|                         | lour Turning Movement Spreadsheet                                                    |           |
| <b>Appendix D: Peak</b> | c Hour Turning Movement Spreadsheet                                                  |           |