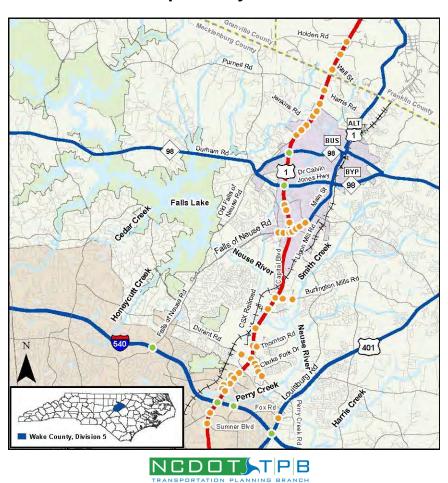

This report provides the background information, forecasting methodology, and traffic forecasts for the US 1 (Capital Blvd) Freeway Upgrade project. Figure 1 shows the study area, as well as the interchanges and intersections included in this forecast. All figures are provided in Appendix A at the end of this report and Appendix G included in the CD attached to the back cover.