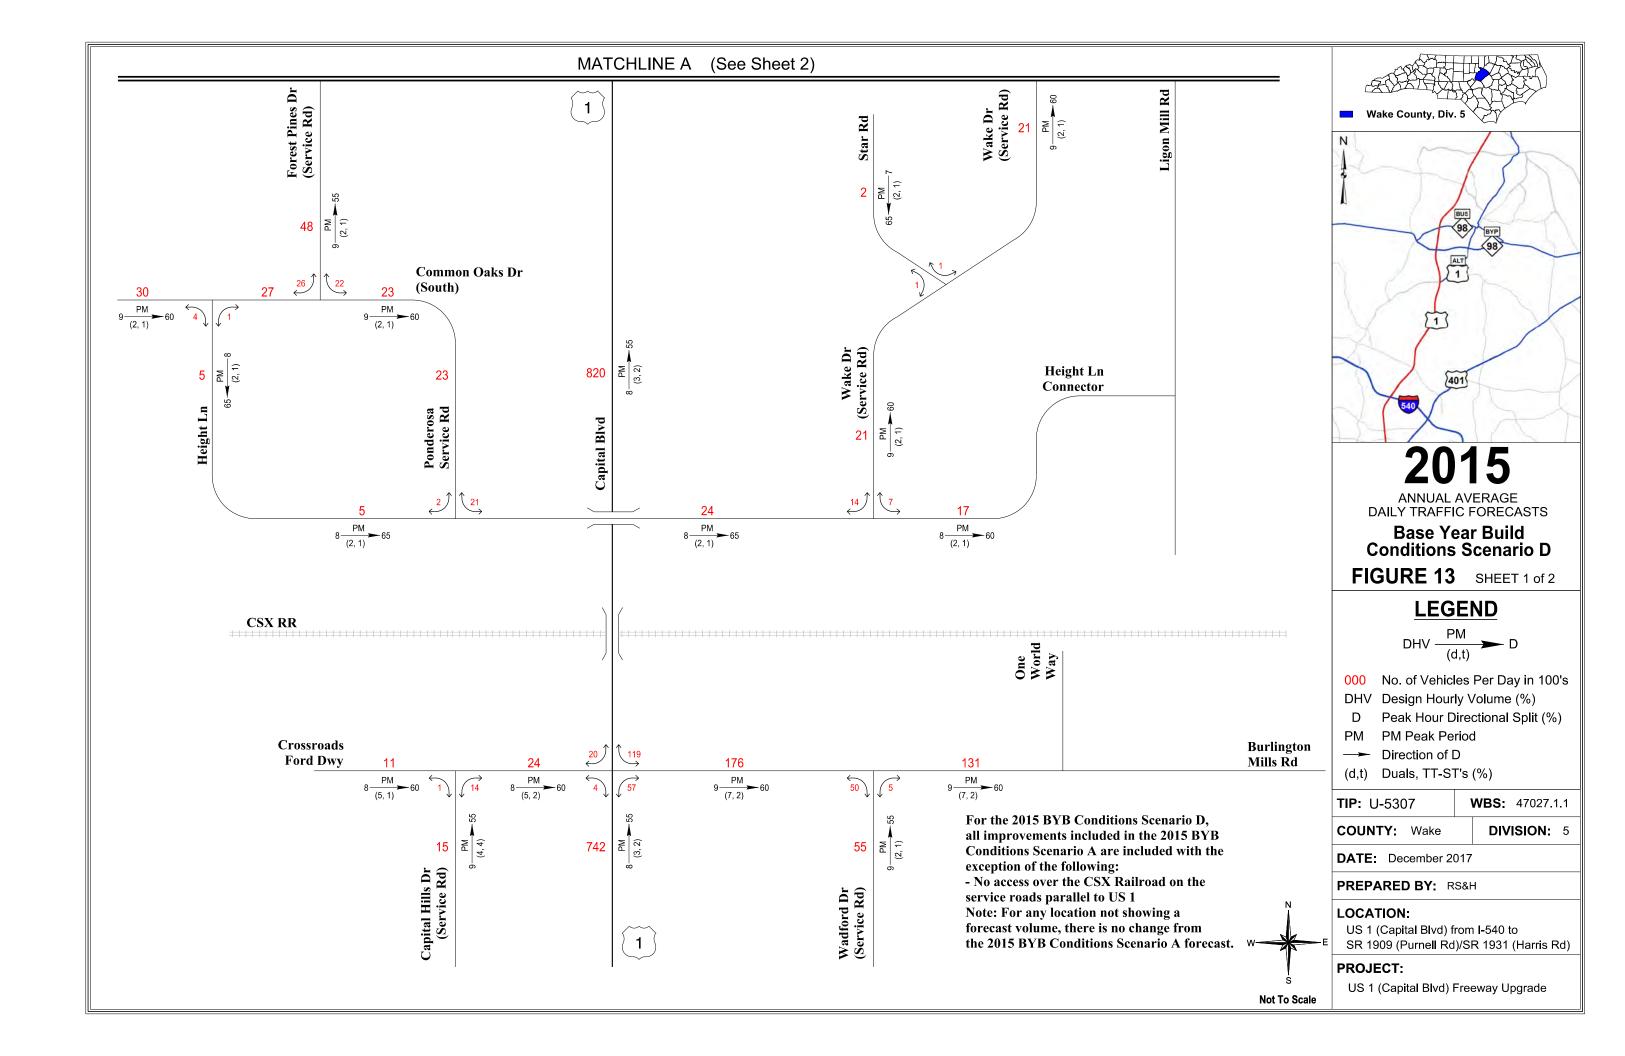

December 2017 iv

| Table 7-7 – 2015 Ba     | ase Year Build Conditions Scenario C Traffic Factors                                 | 108       |
|-------------------------|--------------------------------------------------------------------------------------|-----------|
| Table 7-8 – 2015 Ba     | ase Year Build Conditions Scenario D Traffic Forecasts                               | 111       |
| Table 7-9 – 2015 Ba     | ase Year Build Conditions Scenario D Traffic Factors                                 | 113       |
| Table 7-10 – 2015 I     | Base Year Build Conditions Scenario E Traffic Forecasts                              | 116       |
| Table 7-11 – 2015 I     | Base Year Build Conditions Scenario E Traffic Factors                                | 118       |
|                         | rison of Past Forecasts                                                              |           |
|                         |                                                                                      |           |
|                         |                                                                                      |           |
| Appendices              |                                                                                      |           |
| , ,                     | ic Forecast Diagrams                                                                 |           |
| Figure 1:               | U-5307 Study Area                                                                    |           |
| Figure 2:               | 2015 Base Year No Build Conditions Annual Average Daily Traffic I                    | orecasts  |
| Figure 3:               | 2040 Future Year No Build Conditions Annual Average Daily Traffic                    | Forecasts |
| Figure 4:               | TRM Daily Traffic Volume Differences from 2040 Future Year No B                      | uild      |
|                         | Conditions to 2040 Future Year Build Conditions Scenario A                           |           |
| Figure 5:               | 2040 Future Year Build Conditions Scenario A Annual Average Dai                      | ly        |
|                         | Traffic Forecasts                                                                    | _         |
| Figure 6:               | 2040 Future Year Build Conditions Scenario B Annual Average Dai                      | ly        |
|                         | Traffic Forecasts                                                                    |           |
| Figure 7:               | 2040 Future Year Build Conditions Scenario C Annual Average Dai                      | ly        |
| F: 0.                   | Traffic Forecasts                                                                    | g         |
| Figure 8:               | 2040 Future Year Build Conditions Scenario D Annual Average Dai<br>Traffic Forecasts | ıy        |
| Figure 9:               | 2040 Future Year Build Conditions Scenario E Annual Average Dail                     | hv.       |
| rigure 3.               | Traffic Forecasts                                                                    | у         |
| Figure 10:              | 2015 Base Year Build Conditions Scenario A Annual Average Daily                      |           |
| 119010 201              | Traffic Forecasts                                                                    |           |
| Figure 11:              | 2015 Base Year Build Conditions Scenario B Annual Average Daily                      |           |
| 3                       | Traffic Forecasts                                                                    |           |
| Figure 12:              | 2015 Base Year Build Conditions Scenario C Annual Average Daily                      |           |
| -                       | Traffic Forecasts                                                                    |           |
| Figure 13:              | 2015 Base Year Build Conditions Scenario D Annual Average Daily                      |           |
|                         | Traffic Forecasts                                                                    |           |
| Figure 14:              | 2015 Base Year Build Conditions Scenario E Annual Average Daily                      |           |
|                         | Traffic Forecasts                                                                    |           |
| Appendix B: Traf        |                                                                                      |           |
|                         | lour Turning Movement Spreadsheet                                                    |           |
| <b>Appendix D: Peak</b> | c Hour Turning Movement Spreadsheet                                                  |           |