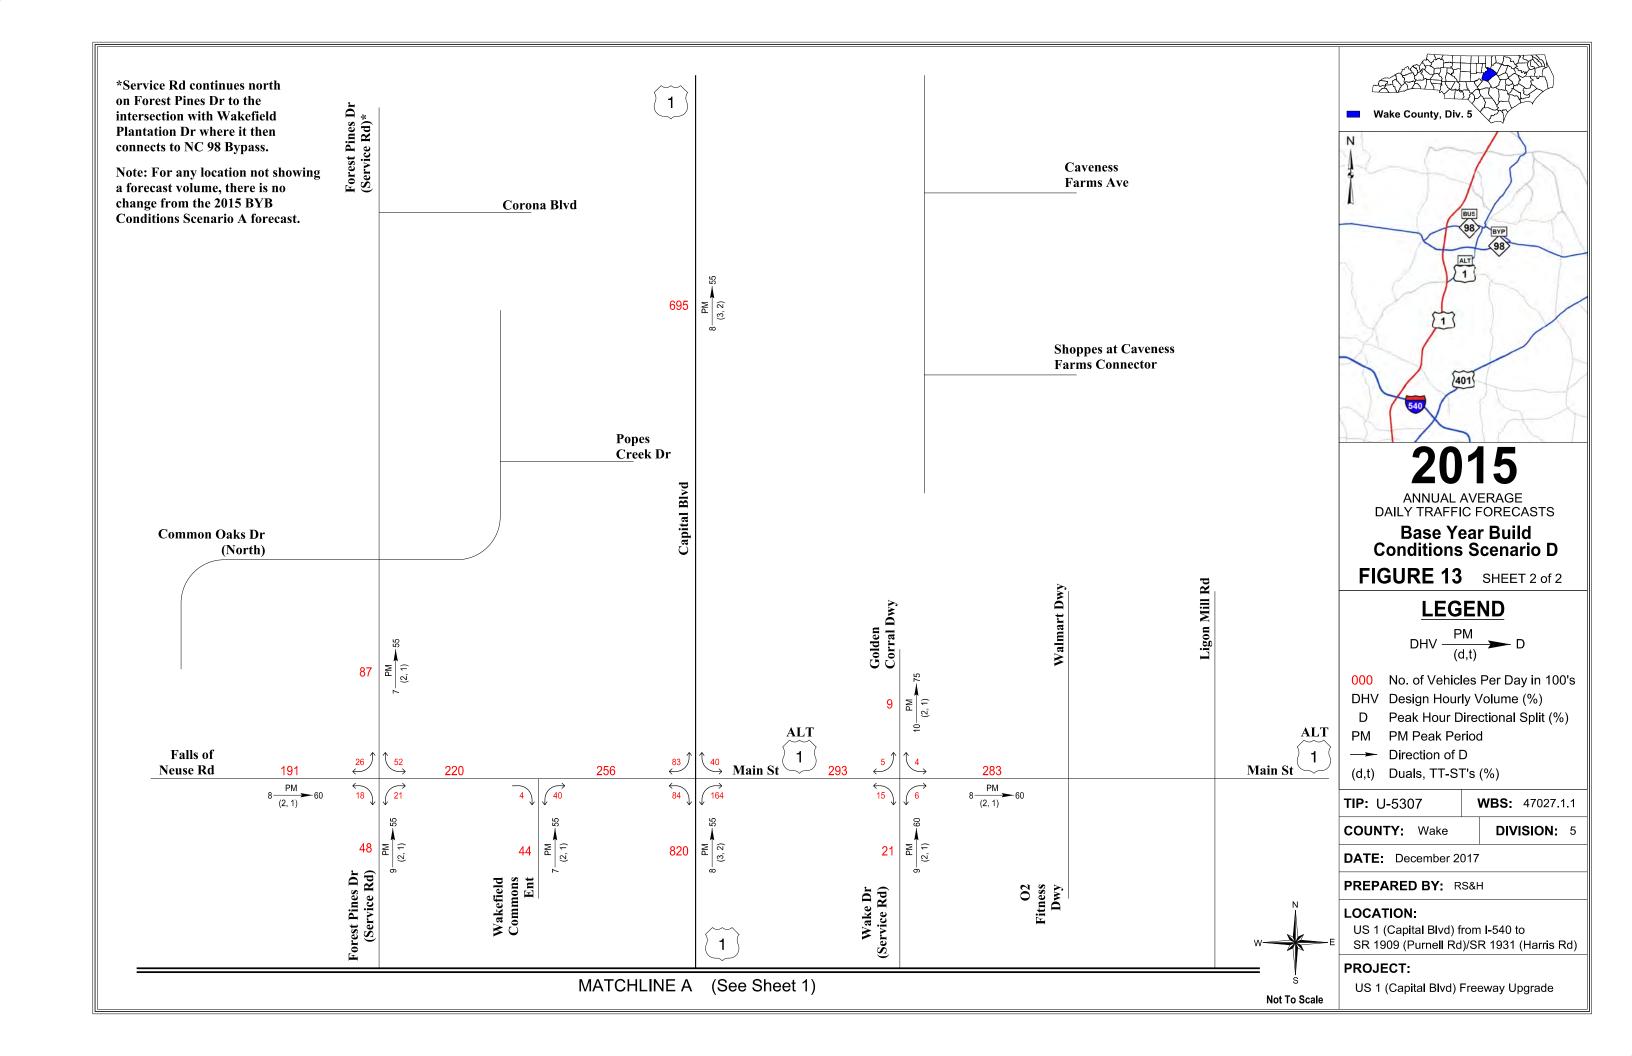

December 2017 iv

| Table 7-7 – 2015 Ba     | ase Year Build Conditions Scenario C Traffic Factors                                 | 108       |
|-------------------------|--------------------------------------------------------------------------------------|-----------|
| Table 7-8 – 2015 Ba     | ase Year Build Conditions Scenario D Traffic Forecasts                               | 111       |
| Table 7-9 – 2015 Ba     | ase Year Build Conditions Scenario D Traffic Factors                                 | 113       |
| Table 7-10 – 2015 I     | Base Year Build Conditions Scenario E Traffic Forecasts                              | 116       |
| Table 7-11 – 2015 I     | Base Year Build Conditions Scenario E Traffic Factors                                | 118       |
|                         | rison of Past Forecasts                                                              |           |
|                         |                                                                                      |           |
|                         |                                                                                      |           |
| Appendices              |                                                                                      |           |
| , ,                     | ic Forecast Diagrams                                                                 |           |
| Figure 1:               | U-5307 Study Area                                                                    |           |
| Figure 2:               | 2015 Base Year No Build Conditions Annual Average Daily Traffic I                    | orecasts  |
| Figure 3:               | 2040 Future Year No Build Conditions Annual Average Daily Traffic                    | Forecasts |
| Figure 4:               | TRM Daily Traffic Volume Differences from 2040 Future Year No B                      | uild      |
|                         | Conditions to 2040 Future Year Build Conditions Scenario A                           |           |
| Figure 5:               | 2040 Future Year Build Conditions Scenario A Annual Average Dai                      | ly        |
|                         | Traffic Forecasts                                                                    | _         |
| Figure 6:               | 2040 Future Year Build Conditions Scenario B Annual Average Dai                      | ly        |
|                         | Traffic Forecasts                                                                    |           |
| Figure 7:               | 2040 Future Year Build Conditions Scenario C Annual Average Dai                      | ly        |
| F: 0.                   | Traffic Forecasts                                                                    | g         |
| Figure 8:               | 2040 Future Year Build Conditions Scenario D Annual Average Dai<br>Traffic Forecasts | ıy        |
| Figure 9:               | 2040 Future Year Build Conditions Scenario E Annual Average Dail                     | hv.       |
| rigure 3.               | Traffic Forecasts                                                                    | у         |
| Figure 10:              | 2015 Base Year Build Conditions Scenario A Annual Average Daily                      |           |
| 119010 201              | Traffic Forecasts                                                                    |           |
| Figure 11:              | 2015 Base Year Build Conditions Scenario B Annual Average Daily                      |           |
| 3                       | Traffic Forecasts                                                                    |           |
| Figure 12:              | 2015 Base Year Build Conditions Scenario C Annual Average Daily                      |           |
| -                       | Traffic Forecasts                                                                    |           |
| Figure 13:              | 2015 Base Year Build Conditions Scenario D Annual Average Daily                      |           |
|                         | Traffic Forecasts                                                                    |           |
| Figure 14:              | 2015 Base Year Build Conditions Scenario E Annual Average Daily                      |           |
|                         | Traffic Forecasts                                                                    |           |
| Appendix B: Traf        |                                                                                      |           |
|                         | lour Turning Movement Spreadsheet                                                    |           |
| <b>Appendix D: Peak</b> | c Hour Turning Movement Spreadsheet                                                  |           |