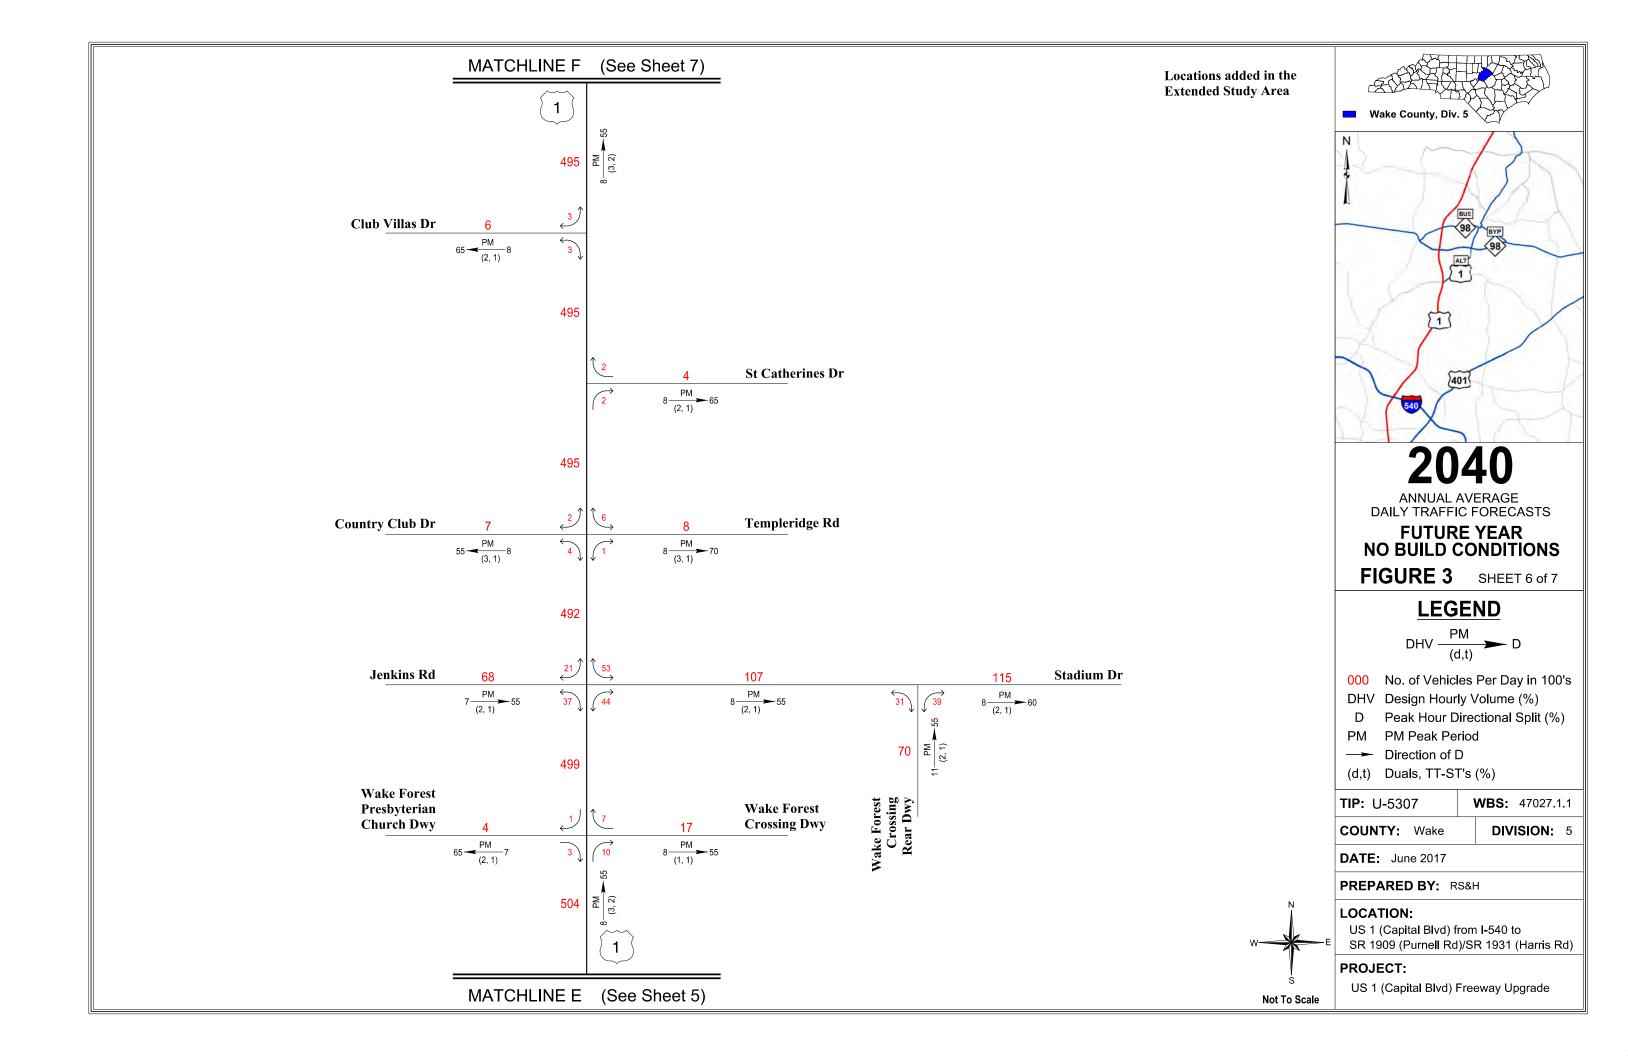

December 2017 iv

| Table 7-7 – 2015 Ba     | ase Year Build Conditions Scenario C Traffic Factors                                 | 108       |
|-------------------------|--------------------------------------------------------------------------------------|-----------|
| Table 7-8 – 2015 Ba     | ase Year Build Conditions Scenario D Traffic Forecasts                               | 111       |
| Table 7-9 – 2015 Ba     | ase Year Build Conditions Scenario D Traffic Factors                                 | 113       |
| Table 7-10 – 2015 I     | Base Year Build Conditions Scenario E Traffic Forecasts                              | 116       |
| Table 7-11 – 2015 I     | Base Year Build Conditions Scenario E Traffic Factors                                | 118       |
|                         | rison of Past Forecasts                                                              |           |
|                         |                                                                                      |           |
|                         |                                                                                      |           |
| Appendices              |                                                                                      |           |
| , ,                     | ic Forecast Diagrams                                                                 |           |
| Figure 1:               | U-5307 Study Area                                                                    |           |
| Figure 2:               | 2015 Base Year No Build Conditions Annual Average Daily Traffic I                    | orecasts  |
| Figure 3:               | 2040 Future Year No Build Conditions Annual Average Daily Traffic                    | Forecasts |
| Figure 4:               | TRM Daily Traffic Volume Differences from 2040 Future Year No B                      | uild      |
|                         | Conditions to 2040 Future Year Build Conditions Scenario A                           |           |
| Figure 5:               | 2040 Future Year Build Conditions Scenario A Annual Average Dai                      | ly        |
|                         | Traffic Forecasts                                                                    | _         |
| Figure 6:               | 2040 Future Year Build Conditions Scenario B Annual Average Dai                      | ly        |
|                         | Traffic Forecasts                                                                    |           |
| Figure 7:               | 2040 Future Year Build Conditions Scenario C Annual Average Dai                      | ly        |
| F: 0.                   | Traffic Forecasts                                                                    | g         |
| Figure 8:               | 2040 Future Year Build Conditions Scenario D Annual Average Dai<br>Traffic Forecasts | ıy        |
| Figure 9:               | 2040 Future Year Build Conditions Scenario E Annual Average Dail                     | hv.       |
| rigure 3.               | Traffic Forecasts                                                                    | у         |
| Figure 10:              | 2015 Base Year Build Conditions Scenario A Annual Average Daily                      |           |
| 119010 201              | Traffic Forecasts                                                                    |           |
| Figure 11:              | 2015 Base Year Build Conditions Scenario B Annual Average Daily                      |           |
| 3                       | Traffic Forecasts                                                                    |           |
| Figure 12:              | 2015 Base Year Build Conditions Scenario C Annual Average Daily                      |           |
| -                       | Traffic Forecasts                                                                    |           |
| Figure 13:              | 2015 Base Year Build Conditions Scenario D Annual Average Daily                      |           |
|                         | Traffic Forecasts                                                                    |           |
| Figure 14:              | 2015 Base Year Build Conditions Scenario E Annual Average Daily                      |           |
|                         | Traffic Forecasts                                                                    |           |
| Appendix B: Traf        |                                                                                      |           |
|                         | lour Turning Movement Spreadsheet                                                    |           |
| <b>Appendix D: Peak</b> | c Hour Turning Movement Spreadsheet                                                  |           |

This report provides the background information, forecasting methodology, and traffic forecasts for the US 1 (Capital Blvd) Freeway Upgrade project. Figure 1 shows the study area, as well as the interchanges and intersections included in this forecast. All figures are provided in Appendix A at the end of this report and Appendix G included in the CD attached to the back cover.