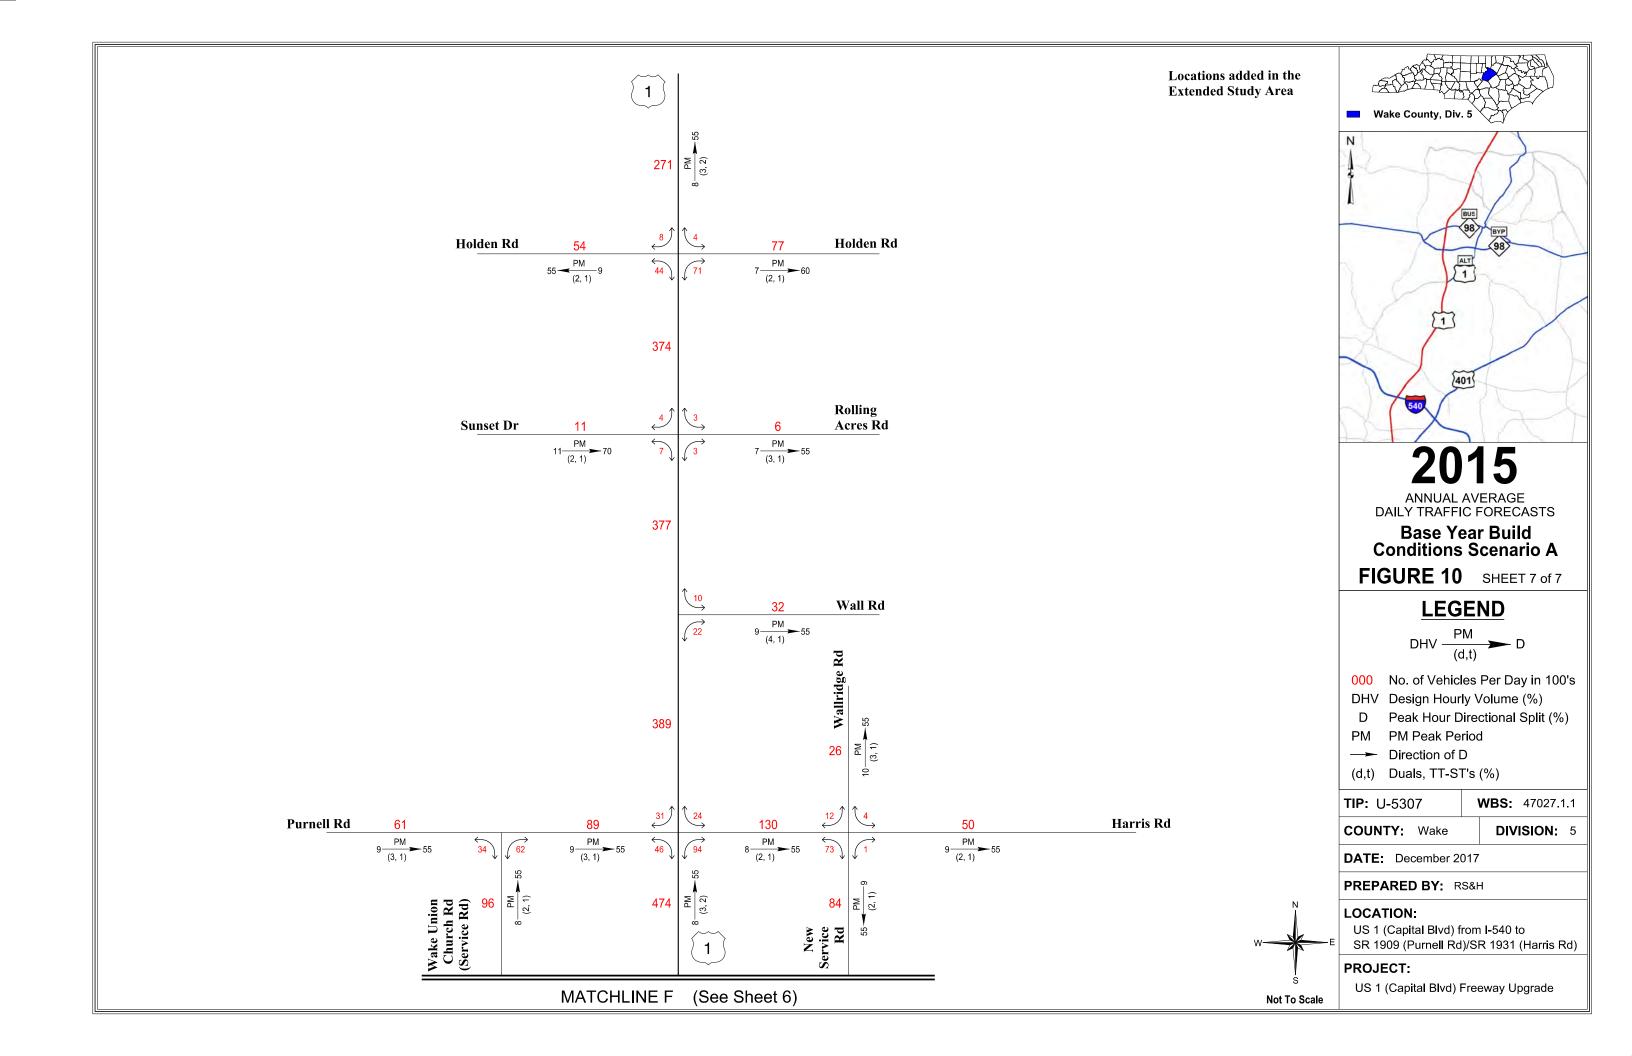

December 2017 iv

| Table 7-7 – 2015 Ba     | ase Year Build Conditions Scenario C Traffic Factors                                 | 108       |
|-------------------------|--------------------------------------------------------------------------------------|-----------|
| Table 7-8 – 2015 Ba     | ase Year Build Conditions Scenario D Traffic Forecasts                               | 111       |
| Table 7-9 – 2015 Ba     | ase Year Build Conditions Scenario D Traffic Factors                                 | 113       |
| Table 7-10 – 2015 I     | Base Year Build Conditions Scenario E Traffic Forecasts                              | 116       |
| Table 7-11 – 2015 I     | Base Year Build Conditions Scenario E Traffic Factors                                | 118       |
|                         | rison of Past Forecasts                                                              |           |
|                         |                                                                                      |           |
|                         |                                                                                      |           |
| Appendices              |                                                                                      |           |
| , ,                     | ic Forecast Diagrams                                                                 |           |
| Figure 1:               | U-5307 Study Area                                                                    |           |
| Figure 2:               | 2015 Base Year No Build Conditions Annual Average Daily Traffic I                    | orecasts  |
| Figure 3:               | 2040 Future Year No Build Conditions Annual Average Daily Traffic                    | Forecasts |
| Figure 4:               | TRM Daily Traffic Volume Differences from 2040 Future Year No B                      | uild      |
|                         | Conditions to 2040 Future Year Build Conditions Scenario A                           |           |
| Figure 5:               | 2040 Future Year Build Conditions Scenario A Annual Average Dai                      | ly        |
|                         | Traffic Forecasts                                                                    | _         |
| Figure 6:               | 2040 Future Year Build Conditions Scenario B Annual Average Dai                      | ly        |
|                         | Traffic Forecasts                                                                    |           |
| Figure 7:               | 2040 Future Year Build Conditions Scenario C Annual Average Dai                      | ly        |
| F: 0.                   | Traffic Forecasts                                                                    | g         |
| Figure 8:               | 2040 Future Year Build Conditions Scenario D Annual Average Dai<br>Traffic Forecasts | ıy        |
| Figure 9:               | 2040 Future Year Build Conditions Scenario E Annual Average Dail                     | hv.       |
| rigure 3.               | Traffic Forecasts                                                                    | у         |
| Figure 10:              | 2015 Base Year Build Conditions Scenario A Annual Average Daily                      |           |
| 119010 201              | Traffic Forecasts                                                                    |           |
| Figure 11:              | 2015 Base Year Build Conditions Scenario B Annual Average Daily                      |           |
| 3                       | Traffic Forecasts                                                                    |           |
| Figure 12:              | 2015 Base Year Build Conditions Scenario C Annual Average Daily                      |           |
| -                       | Traffic Forecasts                                                                    |           |
| Figure 13:              | 2015 Base Year Build Conditions Scenario D Annual Average Daily                      |           |
|                         | Traffic Forecasts                                                                    |           |
| Figure 14:              | 2015 Base Year Build Conditions Scenario E Annual Average Daily                      |           |
|                         | Traffic Forecasts                                                                    |           |
| Appendix B: Traf        |                                                                                      |           |
|                         | lour Turning Movement Spreadsheet                                                    |           |
| <b>Appendix D: Peak</b> | c Hour Turning Movement Spreadsheet                                                  |           |