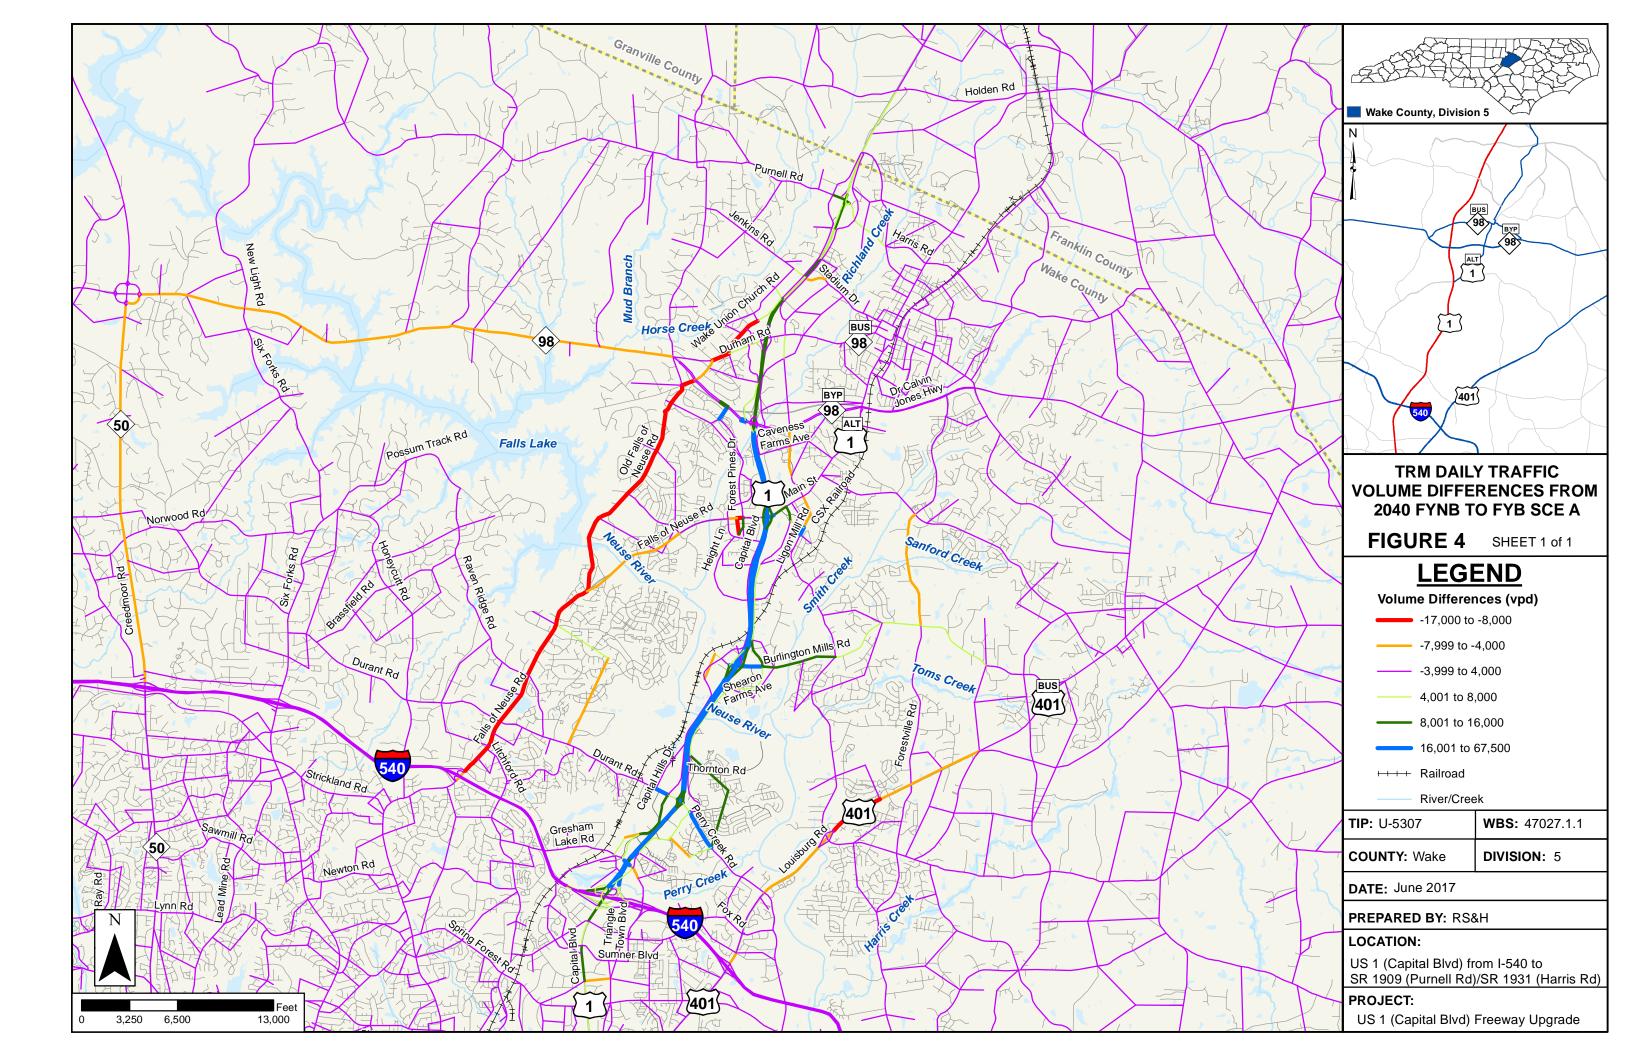

December 2017 iv

| Table 7-7 – 2015 Ba     | ase Year Build Conditions Scenario C Traffic Factors                                 | 108       |
|-------------------------|--------------------------------------------------------------------------------------|-----------|
| Table 7-8 – 2015 Ba     | ase Year Build Conditions Scenario D Traffic Forecasts                               | 111       |
| Table 7-9 – 2015 Ba     | ase Year Build Conditions Scenario D Traffic Factors                                 | 113       |
| Table 7-10 – 2015 I     | Base Year Build Conditions Scenario E Traffic Forecasts                              | 116       |
| Table 7-11 – 2015 I     | Base Year Build Conditions Scenario E Traffic Factors                                | 118       |
|                         | rison of Past Forecasts                                                              |           |
|                         |                                                                                      |           |
|                         |                                                                                      |           |
| Appendices              |                                                                                      |           |
| , ,                     | ic Forecast Diagrams                                                                 |           |
| Figure 1:               | U-5307 Study Area                                                                    |           |
| Figure 2:               | 2015 Base Year No Build Conditions Annual Average Daily Traffic I                    | orecasts  |
| Figure 3:               | 2040 Future Year No Build Conditions Annual Average Daily Traffic                    | Forecasts |
| Figure 4:               | TRM Daily Traffic Volume Differences from 2040 Future Year No B                      | uild      |
|                         | Conditions to 2040 Future Year Build Conditions Scenario A                           |           |
| Figure 5:               | 2040 Future Year Build Conditions Scenario A Annual Average Dai                      | ly        |
|                         | Traffic Forecasts                                                                    | _         |
| Figure 6:               | 2040 Future Year Build Conditions Scenario B Annual Average Dai                      | ly        |
|                         | Traffic Forecasts                                                                    |           |
| Figure 7:               | 2040 Future Year Build Conditions Scenario C Annual Average Dai                      | ly        |
| F: 0.                   | Traffic Forecasts                                                                    | g         |
| Figure 8:               | 2040 Future Year Build Conditions Scenario D Annual Average Dai<br>Traffic Forecasts | ıy        |
| Figure 9:               | 2040 Future Year Build Conditions Scenario E Annual Average Dail                     | hv.       |
| rigure 3.               | Traffic Forecasts                                                                    | у         |
| Figure 10:              | 2015 Base Year Build Conditions Scenario A Annual Average Daily                      |           |
| 119010 201              | Traffic Forecasts                                                                    |           |
| Figure 11:              | 2015 Base Year Build Conditions Scenario B Annual Average Daily                      |           |
| 3                       | Traffic Forecasts                                                                    |           |
| Figure 12:              | 2015 Base Year Build Conditions Scenario C Annual Average Daily                      |           |
| -                       | Traffic Forecasts                                                                    |           |
| Figure 13:              | 2015 Base Year Build Conditions Scenario D Annual Average Daily                      |           |
|                         | Traffic Forecasts                                                                    |           |
| Figure 14:              | 2015 Base Year Build Conditions Scenario E Annual Average Daily                      |           |
|                         | Traffic Forecasts                                                                    |           |
| Appendix B: Traf        |                                                                                      |           |
|                         | lour Turning Movement Spreadsheet                                                    |           |
| <b>Appendix D: Peak</b> | c Hour Turning Movement Spreadsheet                                                  |           |