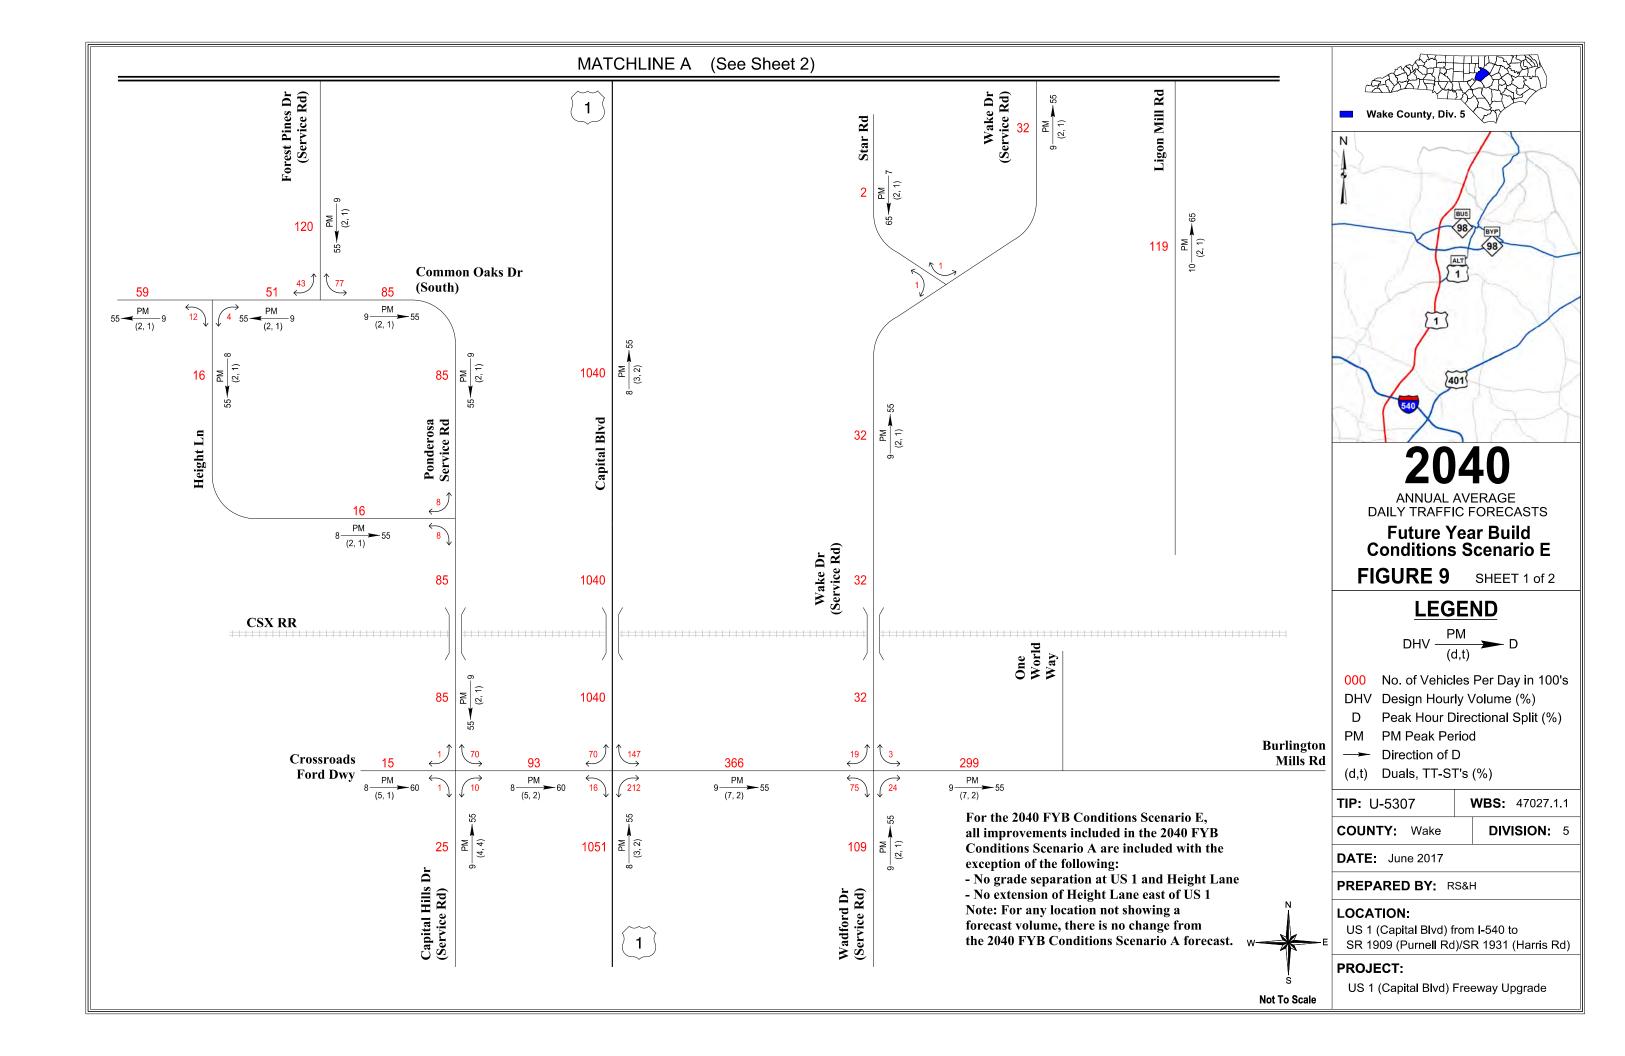

December 2017 iv

| Table 7-7 – 2015 Ba     | ase Year Build Conditions Scenario C Traffic Factors                                 | 108       |
|-------------------------|--------------------------------------------------------------------------------------|-----------|
| Table 7-8 – 2015 Ba     | ase Year Build Conditions Scenario D Traffic Forecasts                               | 111       |
| Table 7-9 – 2015 Ba     | ase Year Build Conditions Scenario D Traffic Factors                                 | 113       |
| Table 7-10 – 2015 I     | Base Year Build Conditions Scenario E Traffic Forecasts                              | 116       |
| Table 7-11 – 2015 I     | Base Year Build Conditions Scenario E Traffic Factors                                | 118       |
|                         | rison of Past Forecasts                                                              |           |
|                         |                                                                                      |           |
|                         |                                                                                      |           |
| Appendices              |                                                                                      |           |
| , ,                     | ic Forecast Diagrams                                                                 |           |
| Figure 1:               | U-5307 Study Area                                                                    |           |
| Figure 2:               | 2015 Base Year No Build Conditions Annual Average Daily Traffic I                    | orecasts  |
| Figure 3:               | 2040 Future Year No Build Conditions Annual Average Daily Traffic                    | Forecasts |
| Figure 4:               | TRM Daily Traffic Volume Differences from 2040 Future Year No B                      | uild      |
|                         | Conditions to 2040 Future Year Build Conditions Scenario A                           |           |
| Figure 5:               | 2040 Future Year Build Conditions Scenario A Annual Average Dai                      | ly        |
|                         | Traffic Forecasts                                                                    | _         |
| Figure 6:               | 2040 Future Year Build Conditions Scenario B Annual Average Dai                      | ly        |
|                         | Traffic Forecasts                                                                    |           |
| Figure 7:               | 2040 Future Year Build Conditions Scenario C Annual Average Dai                      | ly        |
| F: 0.                   | Traffic Forecasts                                                                    | g         |
| Figure 8:               | 2040 Future Year Build Conditions Scenario D Annual Average Dai<br>Traffic Forecasts | ıy        |
| Figure 9:               | 2040 Future Year Build Conditions Scenario E Annual Average Dail                     | hv.       |
| rigure 3.               | Traffic Forecasts                                                                    | у         |
| Figure 10:              | 2015 Base Year Build Conditions Scenario A Annual Average Daily                      |           |
| 119010 201              | Traffic Forecasts                                                                    |           |
| Figure 11:              | 2015 Base Year Build Conditions Scenario B Annual Average Daily                      |           |
| 3                       | Traffic Forecasts                                                                    |           |
| Figure 12:              | 2015 Base Year Build Conditions Scenario C Annual Average Daily                      |           |
| -                       | Traffic Forecasts                                                                    |           |
| Figure 13:              | 2015 Base Year Build Conditions Scenario D Annual Average Daily                      |           |
|                         | Traffic Forecasts                                                                    |           |
| Figure 14:              | 2015 Base Year Build Conditions Scenario E Annual Average Daily                      |           |
|                         | Traffic Forecasts                                                                    |           |
| Appendix B: Traf        |                                                                                      |           |
|                         | lour Turning Movement Spreadsheet                                                    |           |
| <b>Appendix D: Peak</b> | c Hour Turning Movement Spreadsheet                                                  |           |