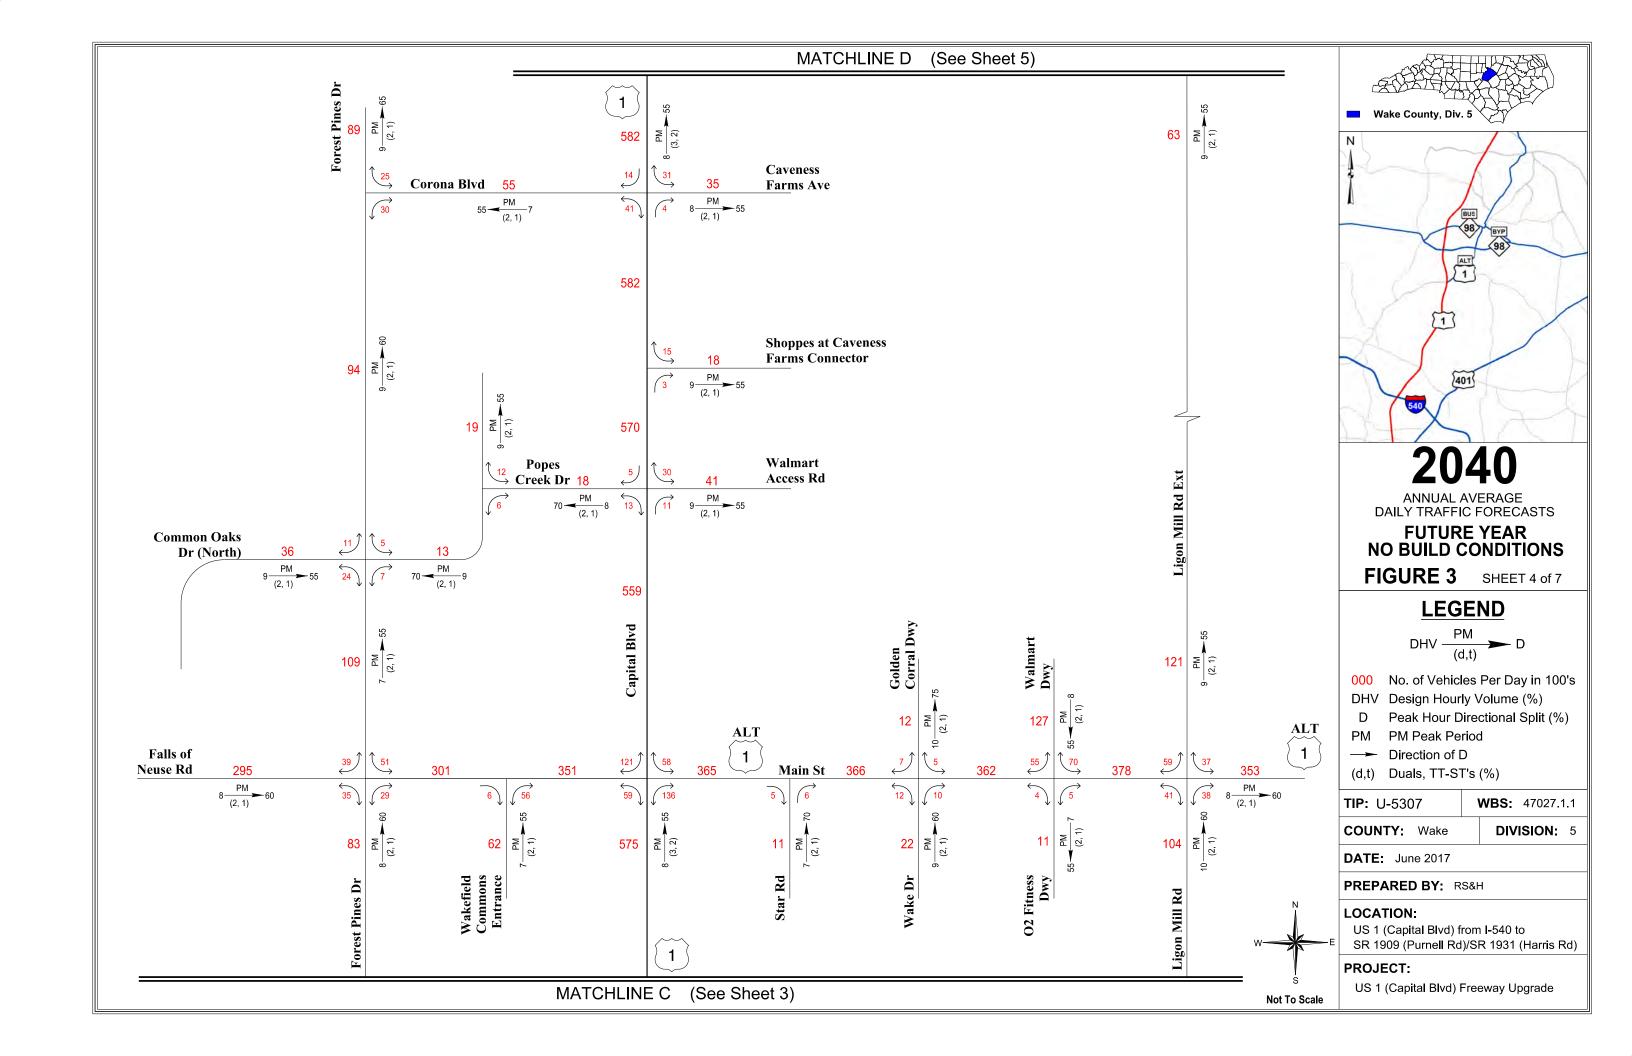

December 2017 iv

| Table 7-7 – 2015 Ba     | ase Year Build Conditions Scenario C Traffic Factors                                 | 108       |
|-------------------------|--------------------------------------------------------------------------------------|-----------|
| Table 7-8 – 2015 Ba     | ase Year Build Conditions Scenario D Traffic Forecasts                               | 111       |
| Table 7-9 – 2015 Ba     | ase Year Build Conditions Scenario D Traffic Factors                                 | 113       |
| Table 7-10 – 2015 I     | Base Year Build Conditions Scenario E Traffic Forecasts                              | 116       |
| Table 7-11 – 2015 I     | Base Year Build Conditions Scenario E Traffic Factors                                | 118       |
|                         | rison of Past Forecasts                                                              |           |
|                         |                                                                                      |           |
|                         |                                                                                      |           |
| Appendices              |                                                                                      |           |
| , ,                     | ic Forecast Diagrams                                                                 |           |
| Figure 1:               | U-5307 Study Area                                                                    |           |
| Figure 2:               | 2015 Base Year No Build Conditions Annual Average Daily Traffic I                    | orecasts  |
| Figure 3:               | 2040 Future Year No Build Conditions Annual Average Daily Traffic                    | Forecasts |
| Figure 4:               | TRM Daily Traffic Volume Differences from 2040 Future Year No B                      | uild      |
|                         | Conditions to 2040 Future Year Build Conditions Scenario A                           |           |
| Figure 5:               | 2040 Future Year Build Conditions Scenario A Annual Average Dai                      | ly        |
|                         | Traffic Forecasts                                                                    | _         |
| Figure 6:               | 2040 Future Year Build Conditions Scenario B Annual Average Dai                      | ly        |
|                         | Traffic Forecasts                                                                    |           |
| Figure 7:               | 2040 Future Year Build Conditions Scenario C Annual Average Dai                      | ly        |
| F: 0.                   | Traffic Forecasts                                                                    | g         |
| Figure 8:               | 2040 Future Year Build Conditions Scenario D Annual Average Dai<br>Traffic Forecasts | ıy        |
| Figure 9:               | 2040 Future Year Build Conditions Scenario E Annual Average Dail                     | hv.       |
| rigure 3.               | Traffic Forecasts                                                                    | у         |
| Figure 10:              | 2015 Base Year Build Conditions Scenario A Annual Average Daily                      |           |
| 119010 201              | Traffic Forecasts                                                                    |           |
| Figure 11:              | 2015 Base Year Build Conditions Scenario B Annual Average Daily                      |           |
| 3                       | Traffic Forecasts                                                                    |           |
| Figure 12:              | 2015 Base Year Build Conditions Scenario C Annual Average Daily                      |           |
| -                       | Traffic Forecasts                                                                    |           |
| Figure 13:              | 2015 Base Year Build Conditions Scenario D Annual Average Daily                      |           |
|                         | Traffic Forecasts                                                                    |           |
| Figure 14:              | 2015 Base Year Build Conditions Scenario E Annual Average Daily                      |           |
|                         | Traffic Forecasts                                                                    |           |
| Appendix B: Traf        |                                                                                      |           |
|                         | lour Turning Movement Spreadsheet                                                    |           |
| <b>Appendix D: Peak</b> | c Hour Turning Movement Spreadsheet                                                  |           |

This report provides the background information, forecasting methodology, and traffic forecasts for the US 1 (Capital Blvd) Freeway Upgrade project. Figure 1 shows the study area, as well as the interchanges and intersections included in this forecast. All figures are provided in Appendix A at the end of this report and Appendix G included in the CD attached to the back cover.