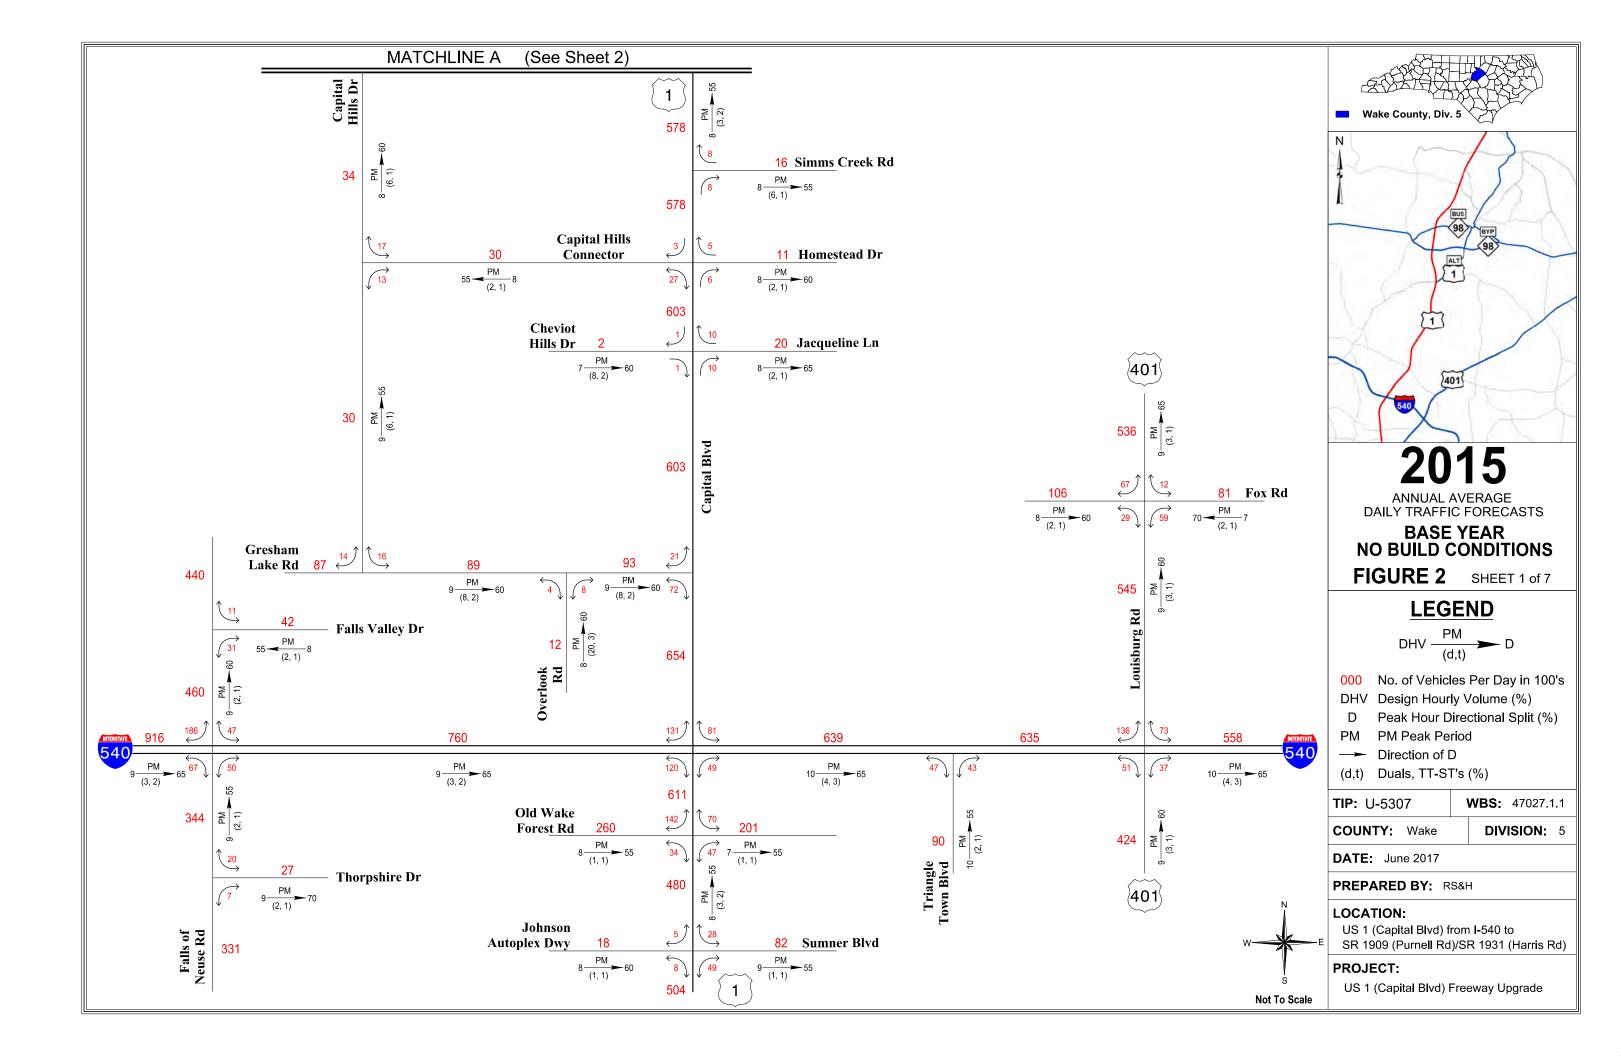

#### 2.2 Historic AADT

Historic annual average daily traffic (AADT) count data was obtained from NCDOT for 44 locations within the study area from 2005 to 2013. Table 2-3 shows a comparison of the current and historic AADT counts along with the selected 2015 BYNB Conditions traffic forecasts for the study area roads.

interim improvements. This study provided a basis for the Project Team, through the NEPA/Merger process, to determine the build scenarios to include in this traffic forecast.

**Table 2-3 - 2015 Base Year No Build Conditions Traffic Forecasts** 

|                     |                                               |        |        |        |        |        | Histori | c AADTs |        |        |        |        |        |        |                   |                                                       |                                                                  |                   |                                               | 2015 Base                              |
|---------------------|-----------------------------------------------|--------|--------|--------|--------|--------|---------|---------|--------|--------|--------|--------|--------|--------|-------------------|-------------------------------------------------------|------------------------------------------------------------------|-------------------|-----------------------------------------------|----------------------------------------|
| Roadway             | Location                                      | 2002   | 2003   | 2004   | 2005   | 2006   | 2007    | 2008    | 2009   | 2010   | 2011   | 2012   | 2013   | 2014   | 2015 <sup>†</sup> | Historic<br>AADTs<br>Forecasted to<br>2015*<br>(AADT) | 2015 Project Specific<br>TMC Counts<br>Reduced to 2015<br>(AADT) | Mainlin<br>Reduce | ect Specific<br>e Counts<br>d to 2015<br>ADT) | Year No Build Traffic Forecasts (AADT) |
| US 1 (Capital Blvd) | South of Johnson Autoplex Dwy/Sumner Blvd     |        |        |        |        |        |         |         |        |        |        |        |        |        |                   |                                                       | 56,814                                                           | 49,422            |                                               | 50,400                                 |
| US 1 (Capital Blvd) | North of Johnson Autoplex Dwy/Sumner Blvd     |        | 44,000 |        | 48,000 |        | 45,000  |         | 45,000 |        | 44,000 |        | 44,000 |        | 46,000            | 42,500                                                | 49,657                                                           |                   |                                               | 48,000                                 |
| US 1 (Capital Blvd) | North of Old Wake Forest Rd                   |        |        |        |        |        |         |         |        |        | 55,000 |        |        |        | 63,000            |                                                       | 58,384                                                           |                   |                                               | 61,100                                 |
| US 1 (Capital Blvd) | North of I-540                                |        |        |        |        |        |         |         |        |        |        |        |        |        |                   |                                                       | 63,325                                                           |                   |                                               | 65,400                                 |
| US 1 (Capital Blvd) | North of Gresham Lake Rd                      |        | 47,000 |        | 51,000 |        | 55,000  |         | 55,000 |        | 55,000 |        | 49,000 |        | 61,000            | 51,800                                                | 58,515                                                           |                   |                                               | 60,300                                 |
| US 1 (Capital Blvd) | North of Cheviot Hills Dr/Jacqueline Ln       |        |        |        |        |        |         |         |        |        |        |        |        |        |                   |                                                       | 64,288                                                           |                   |                                               | 60,300                                 |
| US 1 (Capital Blvd) | North of Capital Hills Connector/Homestead Dr |        |        |        |        |        |         |         |        |        |        |        |        |        |                   |                                                       | 61,655                                                           |                   |                                               | 57,800                                 |
| US 1 (Capital Blvd) | North of Simms Creek Rd                       |        | 57,000 |        | 61,000 |        | 63,000  |         | 62,000 |        | 60,000 |        | 62,000 |        | 65,000            | 61,300                                                | 61,035                                                           |                   |                                               | 57,800                                 |
| US 1 (Capital Blvd) | North of Durant Rd/Perry Creek Rd             |        |        |        | 53,000 |        | 55,000  |         | 53,000 |        | 55,000 |        | 56,000 |        | 56,000            | 56,200                                                | 52,315                                                           |                   |                                               | 49,400                                 |
| US 1 (Capital Blvd) | North of Mallinckrodt, Inc. Dwy/Thornton Rd   |        |        |        |        |        |         |         |        |        |        |        |        |        |                   |                                                       | 51,028                                                           |                   |                                               | 48,300                                 |
| US 1 (Capital Blvd) | North of Pro Tire Dwy/River Haven Pl          |        |        |        |        |        |         |         |        |        |        |        |        |        |                   |                                                       | 51,062                                                           |                   |                                               | 47,900                                 |
| US 1 (Capital Blvd) | North of U-Haul Dwy/Shearon Farms Ave         |        |        |        |        |        |         |         |        |        |        |        |        |        |                   |                                                       | 48,028                                                           |                   |                                               | 47,800                                 |
| US 1 (Capital Blvd) | North of Burlington Mills Rd                  |        | 44,000 |        | 43,000 |        | 46,000  |         | 47,000 |        | 47,000 |        | 46,000 |        | 48,000            | 47,900                                                | 46,191                                                           | 41,295            |                                               | 46,000                                 |
| US 1 (Capital Blvd) | North of Height Ln                            |        | ,      |        | ,      |        | ,       |         |        |        | ĺ      |        |        |        | ,                 | · · · · · · · · · · · · · · · · · · ·                 | ,                                                                | ,                 |                                               | 46,000                                 |
| US 1 (Capital Blvd) | North of Falls of Neuse Rd/US 1A (Main St)    |        | 40,000 |        | 38,000 |        | 43,000  |         | 43,000 |        | 41,000 |        | 47,000 |        | 47,000            | 47,200                                                | 44,133                                                           |                   |                                               | 45,300                                 |
| US 1 (Capital Blvd) | North of Popes Creek Dr/Walmart Access Rd     |        | 10,000 |        |        |        | 10,000  |         | 10,000 |        | 12,000 |        | ,      |        | 11,000            | ,                                                     | 48,457                                                           |                   |                                               | 46,900                                 |
| US 1 (Capital Blvd) | North of Shoppes at Caveness Farms Connector  |        |        |        |        |        |         |         |        |        |        |        |        |        |                   |                                                       | 49,868                                                           |                   |                                               | 48,300                                 |
| US 1 (Capital Blvd) | North of Corona Blvd/Caveness Farms Ave       |        |        |        |        |        |         |         |        |        |        |        |        |        |                   |                                                       | 50,851                                                           |                   |                                               | 49,200                                 |
| US 1 (Capital Blvd) | North of NC 98 Bypass                         |        | 34,000 |        |        |        | 43,000  |         | 47,000 |        | 42,000 |        | 43,000 |        | 46,000            | 42,500                                                | 30,031                                                           |                   |                                               | 41,300                                 |
| US 1 (Capital Blvd) | North of NC 98 Business                       |        | 34,000 |        |        |        | +3,000  |         | 47,000 |        | 42,000 |        | 43,000 |        | 40,000            | 42,300                                                | 37,007                                                           |                   |                                               | 38,700                                 |
| US 1 (Capital Blvd) | North of Wake Union Church Rd                 |        | 37,000 |        | 41,000 |        |         |         | 41,000 |        | 39,000 |        | 40,000 |        | 44,000            | 39,200                                                | 38,479 38,119                                                    | 35,216            | 27,978                                        | 40,300                                 |
| 03 1 (Capital Bivu) | North of Wake Forest Presbyterian Church      |        | 37,000 |        | 41,000 |        |         |         | 41,000 |        | 39,000 |        | 40,000 |        | 44,000            | 39,200                                                | 36,479 36,119                                                    | 33,210            | 27,376                                        | 40,300                                 |
| US 1 (Capital Blvd) | Dwy/ Wake Forest Crossing Dwy                 |        |        |        |        |        |         |         |        |        |        |        |        |        |                   |                                                       | 38,242 38,212                                                    |                   |                                               | 39,900                                 |
| US 1 (Capital Blvd) | North of Jenkins Rd/Stadium Dr                |        |        |        |        |        |         |         |        |        |        |        |        |        |                   |                                                       | 34,227 34,358                                                    |                   |                                               | 35,800                                 |
| US 1 (Capital Blvd) | North of Country Club Dr/Templeridge Rd       |        |        |        |        |        |         |         |        |        |        |        |        |        |                   |                                                       | 34,127                                                           |                   |                                               | 36,000                                 |
| , , ,               | North of St. Catherines Dr                    |        |        |        |        |        |         |         |        |        |        |        |        |        |                   |                                                       | 34,127                                                           |                   |                                               |                                        |
| US 1 (Capital Blvd) |                                               |        | 22.000 |        | 24.000 |        | 45.000  |         | 25.000 |        | 25.000 |        | 26,000 |        | 42.000            | 25 200                                                | 22.705                                                           | 22.264            |                                               | 36,000                                 |
| US 1 (Capital Blvd) | North of Club Villas Dr                       |        | 32,000 |        | 34,000 |        | 45,000  |         | 35,000 |        | 35,000 |        | 36,000 |        | 43,000            | 35,200                                                | 33,705                                                           | 33,264            |                                               | 36,000                                 |
| US 1 (Capital Blvd) | North of Purnell Rd/Harris Rd                 |        | 30,000 |        | 31,000 |        | 34,000  |         | 32,000 |        | 31,000 |        | 32,000 |        | 36,000            | 31,700                                                | 30,235 29,881                                                    |                   |                                               | 32,000                                 |
| US 1 (Capital Blvd) | North of Wall Rd                              |        |        |        |        |        |         |         |        |        |        |        |        |        |                   |                                                       | 29,436 31,925                                                    |                   |                                               | 32,600                                 |
| US 1 (Capital Blvd) | North of Sunset Dr/Rolling Acres Rd           |        |        |        |        |        |         |         |        |        |        |        |        |        |                   |                                                       | 31,565 29,218                                                    |                   |                                               | 32,300                                 |
| US 1 (Capital Blvd) | North of Holden Rd                            |        |        |        |        |        |         |         | 23,000 |        |        |        | 19,000 |        | 24,000            | 17,000                                                | 22,643                                                           |                   |                                               | 24,000                                 |
| Sumner Blvd Ext     | West of US 1 (Capital Blvd)                   |        |        |        |        |        |         |         |        |        |        |        |        |        |                   |                                                       | 1,872                                                            |                   |                                               | 1,800                                  |
| Sumner Blvd         | East of US 1 (Capital Blvd)                   |        |        |        |        |        |         |         |        |        |        |        |        |        |                   |                                                       | 9,116                                                            | 10,202            |                                               | 8,200                                  |
| Old Wake Forest Rd  | West of US 1 (Capital Blvd)                   |        | 18,000 |        | 19,000 |        | 26,000  |         |        |        | 27,000 |        | 26,000 |        | 26,000            | 29,000                                                | 26,186                                                           | 16,374            |                                               | 26,000                                 |
| Old Wake Forest Rd  | East of US 1 (Capital Blvd)                   |        |        |        |        |        |         |         |        |        |        |        |        |        |                   |                                                       | 20,205                                                           | 15,206            |                                               | 20,100                                 |
| I-540               | West of Falls of Neuse Rd                     | 22,000 | 39,000 |        |        |        | 87,000  | 84,000  |        |        | -      | -      |        |        | 101,000           | 96,500                                                |                                                                  |                   |                                               | 91,600                                 |
| I-540               | West of US 1 (Capital Blvd)                   |        | 20,000 |        | -      | 52,000 |         | 72,000  | 72,000 |        | -      | 72,000 |        |        |                   | 75,000                                                |                                                                  |                   |                                               | 76,000                                 |
| I-540               | West of Triangle Town Blvd                    |        | 7,900  | 12,000 | 15,000 | 18,000 |         | 57,000  | 58,000 |        |        |        |        | 63,000 |                   | 62,300                                                |                                                                  |                   |                                               | 63,900                                 |
| I-540               | West of US 401 (Louisburg Rd)                 |        |        |        |        |        | 53,000  | 56,000  | 57,000 | 61,000 | -      | 57,000 |        | 63,000 | 68,000            | 63,000                                                |                                                                  |                   |                                               | 63,500                                 |
| I-540               | East of US 401 (Louisburg Rd)                 | ]      |        |        |        |        | 48,000  | 51,000  | 51,000 | 54,000 | -      | 51,000 | +      | 59,000 | 64,000            | 57,300                                                |                                                                  |                   |                                               | 55,800                                 |
| Falls of Neuse Rd   | South of Thorpshire Dr                        |        | 26,000 |        | 30,000 |        | 32,000  |         | 32,000 |        | 32,000 |        | 34,000 |        | 38,000            | 34,400                                                | 34,034                                                           | 29,735            |                                               | 33,100                                 |
| Falls of Neuse Rd   | South of I-540                                |        | 26,000 |        | 30,000 |        | 32,000  |         | 32,000 |        | 32,000 |        | 34,000 |        | 38,000            | 34,400                                                | 34,034                                                           | 29,735            |                                               | 34,400                                 |
| Falls of Neuse Rd   | North of I-540                                |        |        |        | 38,000 |        | 43,000  |         | 40,000 |        | 46,000 |        | 44,000 |        | 47,000            | 46,700                                                | 44,800                                                           | 41,485            |                                               | 46,000                                 |
| Falls of Neuse Rd   | North of Falls Valley Dr                      |        |        |        | 38,000 |        | 43,000  |         | 40,000 |        | 46,000 |        | 44,000 |        | 47,000            | 46,700                                                | 44,800                                                           | 41,485            |                                               | 44,000                                 |
| Thorpshire Dr       | East of Falls of Neuse Rd                     |        |        |        |        |        |         |         |        |        |        |        |        |        |                   |                                                       | 2,774                                                            |                   |                                               | 2,700                                  |
| Falls Valley Dr     | East of Falls of Neuse Rd                     |        |        |        |        |        |         |         |        |        |        |        |        |        |                   |                                                       | 4,321                                                            |                   |                                               | 4,200                                  |
| Triangle Town Blvd  | South of I-540                                |        | Ī      |        | Ī      | Ī      |         | Ī       | Ī      |        | Ī      | Ī      |        | Ĭ      |                   |                                                       | 9,453                                                            | 8,617             |                                               | 9,000                                  |