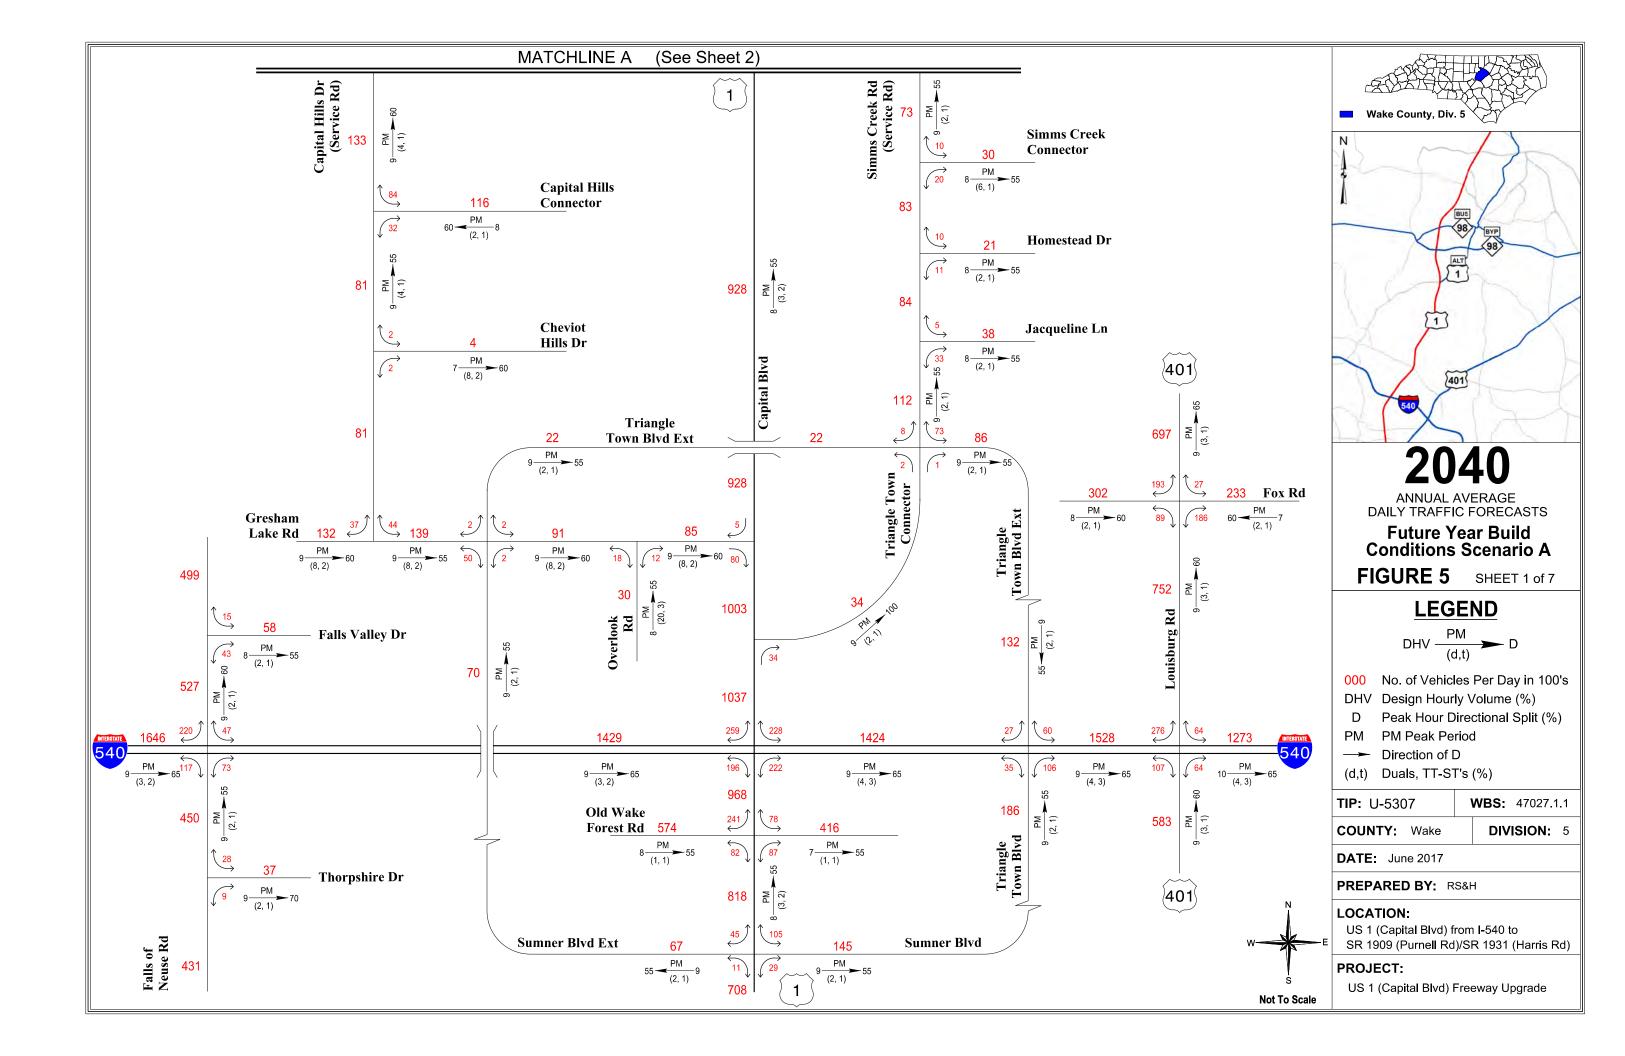

December 2017 iv

| Table 7-7 – 2015 Ba     | ase Year Build Conditions Scenario C Traffic Factors                                 | 108       |
|-------------------------|--------------------------------------------------------------------------------------|-----------|
| Table 7-8 – 2015 Ba     | ase Year Build Conditions Scenario D Traffic Forecasts                               | 111       |
| Table 7-9 – 2015 Ba     | ase Year Build Conditions Scenario D Traffic Factors                                 | 113       |
| Table 7-10 – 2015 I     | Base Year Build Conditions Scenario E Traffic Forecasts                              | 116       |
| Table 7-11 – 2015 I     | Base Year Build Conditions Scenario E Traffic Factors                                | 118       |
|                         | rison of Past Forecasts                                                              |           |
|                         |                                                                                      |           |
|                         |                                                                                      |           |
| Appendices              |                                                                                      |           |
| , ,                     | ic Forecast Diagrams                                                                 |           |
| Figure 1:               | U-5307 Study Area                                                                    |           |
| Figure 2:               | 2015 Base Year No Build Conditions Annual Average Daily Traffic I                    | orecasts  |
| Figure 3:               | 2040 Future Year No Build Conditions Annual Average Daily Traffic                    | Forecasts |
| Figure 4:               | TRM Daily Traffic Volume Differences from 2040 Future Year No B                      | uild      |
|                         | Conditions to 2040 Future Year Build Conditions Scenario A                           |           |
| Figure 5:               | 2040 Future Year Build Conditions Scenario A Annual Average Dai                      | ly        |
|                         | Traffic Forecasts                                                                    | _         |
| Figure 6:               | 2040 Future Year Build Conditions Scenario B Annual Average Dai                      | ly        |
|                         | Traffic Forecasts                                                                    |           |
| Figure 7:               | 2040 Future Year Build Conditions Scenario C Annual Average Dai                      | ly        |
| F: 0.                   | Traffic Forecasts                                                                    | g         |
| Figure 8:               | 2040 Future Year Build Conditions Scenario D Annual Average Dai<br>Traffic Forecasts | ıy        |
| Figure 9:               | 2040 Future Year Build Conditions Scenario E Annual Average Dail                     | hv.       |
| rigure 3.               | Traffic Forecasts                                                                    | у         |
| Figure 10:              | 2015 Base Year Build Conditions Scenario A Annual Average Daily                      |           |
| 119010 201              | Traffic Forecasts                                                                    |           |
| Figure 11:              | 2015 Base Year Build Conditions Scenario B Annual Average Daily                      |           |
| 3                       | Traffic Forecasts                                                                    |           |
| Figure 12:              | 2015 Base Year Build Conditions Scenario C Annual Average Daily                      |           |
| -                       | Traffic Forecasts                                                                    |           |
| Figure 13:              | 2015 Base Year Build Conditions Scenario D Annual Average Daily                      |           |
|                         | Traffic Forecasts                                                                    |           |
| Figure 14:              | 2015 Base Year Build Conditions Scenario E Annual Average Daily                      |           |
|                         | Traffic Forecasts                                                                    |           |
| Appendix B: Traf        |                                                                                      |           |
|                         | lour Turning Movement Spreadsheet                                                    |           |
| <b>Appendix D: Peak</b> | c Hour Turning Movement Spreadsheet                                                  |           |