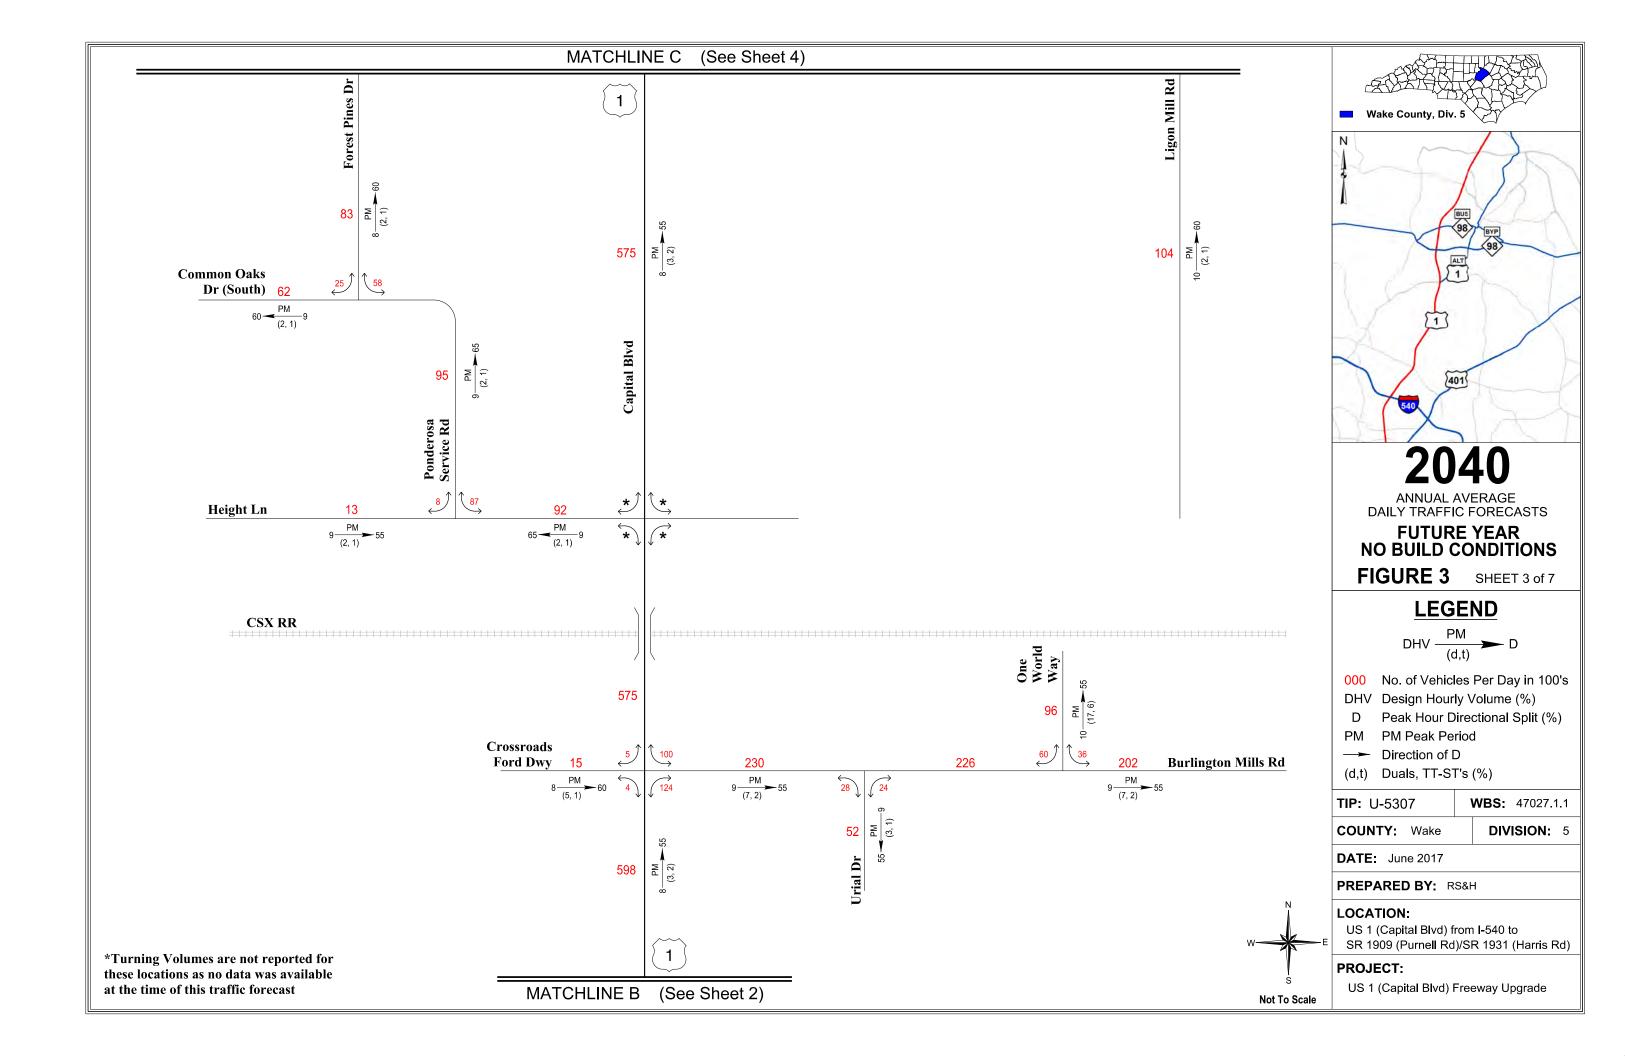

December 2017 iv

| Table 7-7 – 2015 Ba     | ase Year Build Conditions Scenario C Traffic Factors                                 | 108       |
|-------------------------|--------------------------------------------------------------------------------------|-----------|
| Table 7-8 – 2015 Ba     | ase Year Build Conditions Scenario D Traffic Forecasts                               | 111       |
| Table 7-9 – 2015 Ba     | ase Year Build Conditions Scenario D Traffic Factors                                 | 113       |
| Table 7-10 – 2015 I     | Base Year Build Conditions Scenario E Traffic Forecasts                              | 116       |
| Table 7-11 – 2015 I     | Base Year Build Conditions Scenario E Traffic Factors                                | 118       |
|                         | rison of Past Forecasts                                                              |           |
|                         |                                                                                      |           |
|                         |                                                                                      |           |
| Appendices              |                                                                                      |           |
| , ,                     | ic Forecast Diagrams                                                                 |           |
| Figure 1:               | U-5307 Study Area                                                                    |           |
| Figure 2:               | 2015 Base Year No Build Conditions Annual Average Daily Traffic I                    | orecasts  |
| Figure 3:               | 2040 Future Year No Build Conditions Annual Average Daily Traffic                    | Forecasts |
| Figure 4:               | TRM Daily Traffic Volume Differences from 2040 Future Year No B                      | uild      |
|                         | Conditions to 2040 Future Year Build Conditions Scenario A                           |           |
| Figure 5:               | 2040 Future Year Build Conditions Scenario A Annual Average Dai                      | ly        |
|                         | Traffic Forecasts                                                                    | _         |
| Figure 6:               | 2040 Future Year Build Conditions Scenario B Annual Average Dai                      | ly        |
|                         | Traffic Forecasts                                                                    |           |
| Figure 7:               | 2040 Future Year Build Conditions Scenario C Annual Average Dai                      | ly        |
| F: 0.                   | Traffic Forecasts                                                                    | g         |
| Figure 8:               | 2040 Future Year Build Conditions Scenario D Annual Average Dai<br>Traffic Forecasts | ıy        |
| Figure 9:               | 2040 Future Year Build Conditions Scenario E Annual Average Dail                     | hv.       |
| rigure 3.               | Traffic Forecasts                                                                    | у         |
| Figure 10:              | 2015 Base Year Build Conditions Scenario A Annual Average Daily                      |           |
| 119010 201              | Traffic Forecasts                                                                    |           |
| Figure 11:              | 2015 Base Year Build Conditions Scenario B Annual Average Daily                      |           |
| 3                       | Traffic Forecasts                                                                    |           |
| Figure 12:              | 2015 Base Year Build Conditions Scenario C Annual Average Daily                      |           |
| -                       | Traffic Forecasts                                                                    |           |
| Figure 13:              | 2015 Base Year Build Conditions Scenario D Annual Average Daily                      |           |
|                         | Traffic Forecasts                                                                    |           |
| Figure 14:              | 2015 Base Year Build Conditions Scenario E Annual Average Daily                      |           |
|                         | Traffic Forecasts                                                                    |           |
| Appendix B: Traf        |                                                                                      |           |
|                         | lour Turning Movement Spreadsheet                                                    |           |
| <b>Appendix D: Peak</b> | c Hour Turning Movement Spreadsheet                                                  |           |

This is a supplement to the previously approved traffic forecast (June 2017) for this project. The June 2017 traffic forecast report included the following conditions:

- 2015 Base Year No Build (BYNB) Conditions
- » 2040 Future Year No Build (FYNB) Conditions
- 2040 Future Year Build (FYB) Conditions Scenario A
- 2040 Future Year Build (FYB) Conditions Scenario B
- » 2040 Future Year Build (FYB) Conditions Scenario C
- » 2040 Future Year Build (FYB) Conditions Scenario D
- » 2040 Future Year Build (FYB) Conditions Scenario E