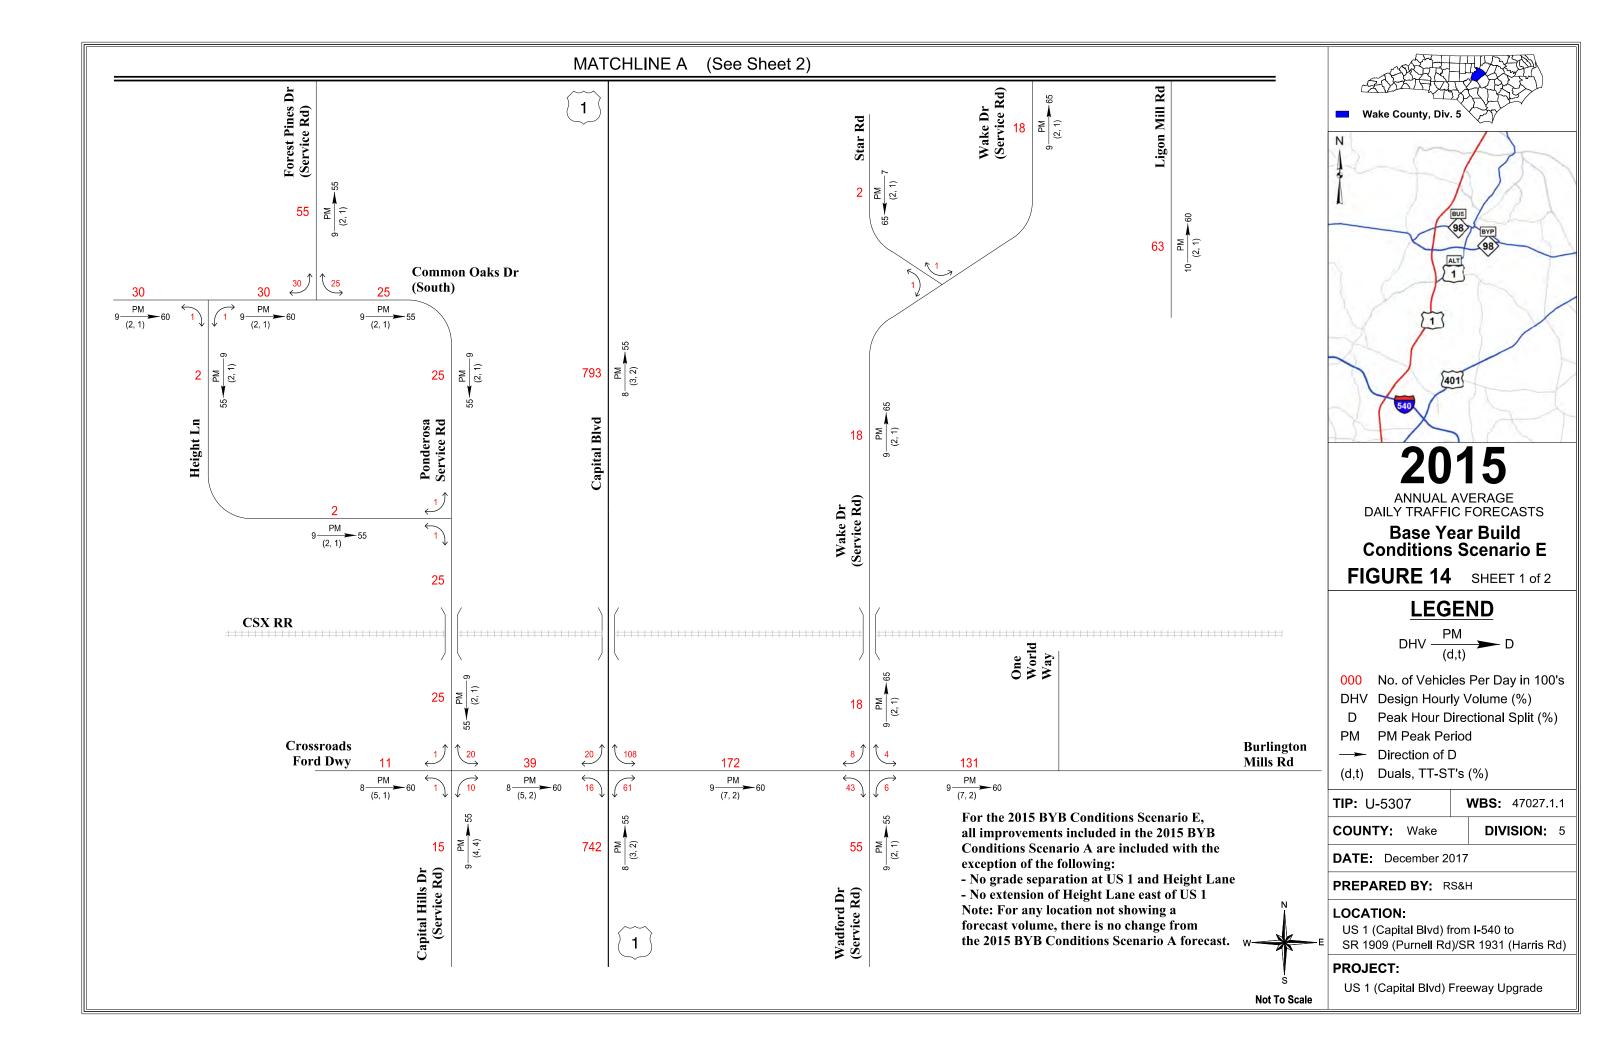

This report provides the background information, forecasting methodology, and traffic forecasts for the US 1 (Capital Blvd) Freeway Upgrade project. Figure 1 shows the study area, as well as the interchanges and intersections included in this forecast. All figures are provided in Appendix A at the end of this report and Appendix G included in the CD attached to the back cover.

Descriptions of each of the Build Conditions are included in Sections 6.0 and 7.0 of this report.