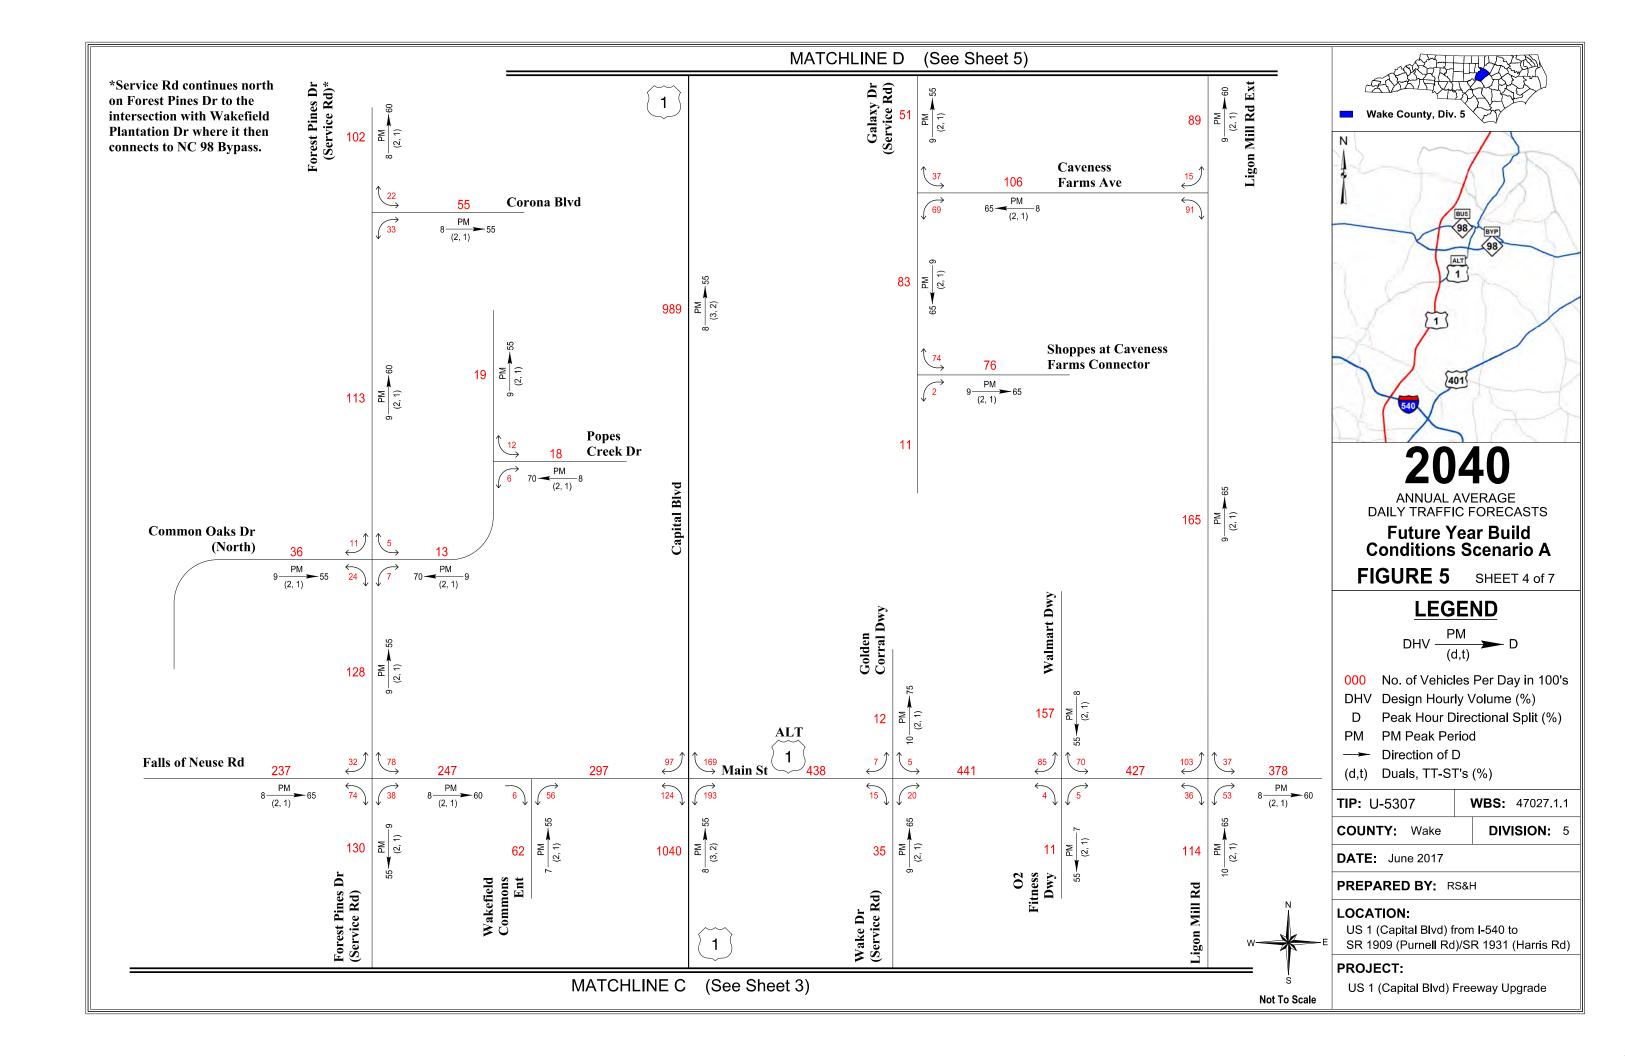

December 2017 iv

| Table 7-7 – 2015 Ba     | ase Year Build Conditions Scenario C Traffic Factors                                 | 108       |
|-------------------------|--------------------------------------------------------------------------------------|-----------|
| Table 7-8 – 2015 Ba     | ase Year Build Conditions Scenario D Traffic Forecasts                               | 111       |
| Table 7-9 – 2015 Ba     | ase Year Build Conditions Scenario D Traffic Factors                                 | 113       |
| Table 7-10 – 2015 I     | Base Year Build Conditions Scenario E Traffic Forecasts                              | 116       |
| Table 7-11 – 2015 I     | Base Year Build Conditions Scenario E Traffic Factors                                | 118       |
|                         | rison of Past Forecasts                                                              |           |
|                         |                                                                                      |           |
|                         |                                                                                      |           |
| Appendices              |                                                                                      |           |
| , ,                     | ic Forecast Diagrams                                                                 |           |
| Figure 1:               | U-5307 Study Area                                                                    |           |
| Figure 2:               | 2015 Base Year No Build Conditions Annual Average Daily Traffic I                    | orecasts  |
| Figure 3:               | 2040 Future Year No Build Conditions Annual Average Daily Traffic                    | Forecasts |
| Figure 4:               | TRM Daily Traffic Volume Differences from 2040 Future Year No B                      | uild      |
|                         | Conditions to 2040 Future Year Build Conditions Scenario A                           |           |
| Figure 5:               | 2040 Future Year Build Conditions Scenario A Annual Average Dai                      | ly        |
|                         | Traffic Forecasts                                                                    | _         |
| Figure 6:               | 2040 Future Year Build Conditions Scenario B Annual Average Dai                      | ly        |
|                         | Traffic Forecasts                                                                    |           |
| Figure 7:               | 2040 Future Year Build Conditions Scenario C Annual Average Dai                      | ly        |
| F: 0.                   | Traffic Forecasts                                                                    | g         |
| Figure 8:               | 2040 Future Year Build Conditions Scenario D Annual Average Dai<br>Traffic Forecasts | ıy        |
| Figure 9:               | 2040 Future Year Build Conditions Scenario E Annual Average Dail                     | hv.       |
| rigure 3.               | Traffic Forecasts                                                                    | у         |
| Figure 10:              | 2015 Base Year Build Conditions Scenario A Annual Average Daily                      |           |
| 119010 201              | Traffic Forecasts                                                                    |           |
| Figure 11:              | 2015 Base Year Build Conditions Scenario B Annual Average Daily                      |           |
| 3                       | Traffic Forecasts                                                                    |           |
| Figure 12:              | 2015 Base Year Build Conditions Scenario C Annual Average Daily                      |           |
| -                       | Traffic Forecasts                                                                    |           |
| Figure 13:              | 2015 Base Year Build Conditions Scenario D Annual Average Daily                      |           |
|                         | Traffic Forecasts                                                                    |           |
| Figure 14:              | 2015 Base Year Build Conditions Scenario E Annual Average Daily                      |           |
|                         | Traffic Forecasts                                                                    |           |
| Appendix B: Traf        |                                                                                      |           |
|                         | lour Turning Movement Spreadsheet                                                    |           |
| <b>Appendix D: Peak</b> | c Hour Turning Movement Spreadsheet                                                  |           |

This report provides the background information, forecasting methodology, and traffic forecasts for the US 1 (Capital Blvd) Freeway Upgrade project. Figure 1 shows the study area, as well as the interchanges and intersections included in this forecast. All figures are provided in Appendix A at the end of this report and Appendix G included in the CD attached to the back cover.