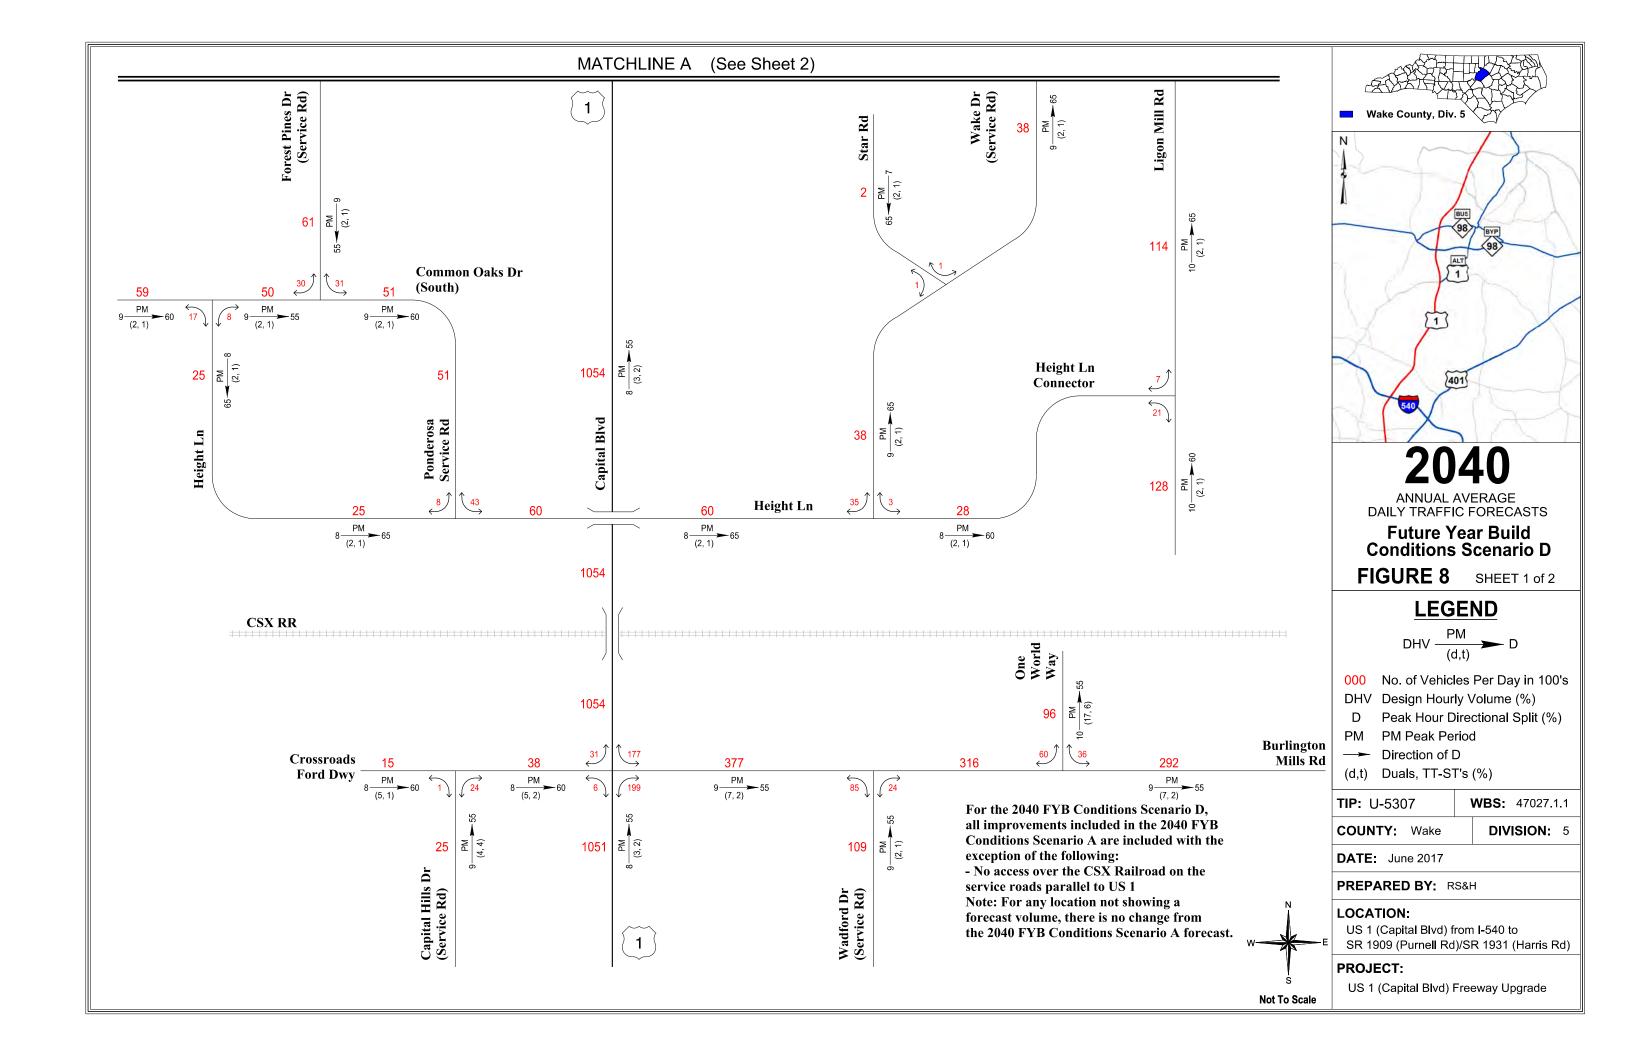

December 2017 iv

| Table 7-7 – 2015 Ba     | ase Year Build Conditions Scenario C Traffic Factors                                 | 108       |
|-------------------------|--------------------------------------------------------------------------------------|-----------|
| Table 7-8 – 2015 Ba     | ase Year Build Conditions Scenario D Traffic Forecasts                               | 111       |
| Table 7-9 – 2015 Ba     | ase Year Build Conditions Scenario D Traffic Factors                                 | 113       |
| Table 7-10 – 2015 I     | Base Year Build Conditions Scenario E Traffic Forecasts                              | 116       |
| Table 7-11 – 2015 I     | Base Year Build Conditions Scenario E Traffic Factors                                | 118       |
|                         | rison of Past Forecasts                                                              |           |
|                         |                                                                                      |           |
|                         |                                                                                      |           |
| Appendices              |                                                                                      |           |
| , ,                     | ic Forecast Diagrams                                                                 |           |
| Figure 1:               | U-5307 Study Area                                                                    |           |
| Figure 2:               | 2015 Base Year No Build Conditions Annual Average Daily Traffic I                    | orecasts  |
| Figure 3:               | 2040 Future Year No Build Conditions Annual Average Daily Traffic                    | Forecasts |
| Figure 4:               | TRM Daily Traffic Volume Differences from 2040 Future Year No B                      | uild      |
|                         | Conditions to 2040 Future Year Build Conditions Scenario A                           |           |
| Figure 5:               | 2040 Future Year Build Conditions Scenario A Annual Average Dai                      | ly        |
|                         | Traffic Forecasts                                                                    | _         |
| Figure 6:               | 2040 Future Year Build Conditions Scenario B Annual Average Dai                      | ly        |
|                         | Traffic Forecasts                                                                    |           |
| Figure 7:               | 2040 Future Year Build Conditions Scenario C Annual Average Dai                      | ly        |
| F: 0.                   | Traffic Forecasts                                                                    | g         |
| Figure 8:               | 2040 Future Year Build Conditions Scenario D Annual Average Dai<br>Traffic Forecasts | ıy        |
| Figure 9:               | 2040 Future Year Build Conditions Scenario E Annual Average Dail                     | hv.       |
| rigure 3.               | Traffic Forecasts                                                                    | у         |
| Figure 10:              | 2015 Base Year Build Conditions Scenario A Annual Average Daily                      |           |
| 119010 201              | Traffic Forecasts                                                                    |           |
| Figure 11:              | 2015 Base Year Build Conditions Scenario B Annual Average Daily                      |           |
| 3                       | Traffic Forecasts                                                                    |           |
| Figure 12:              | 2015 Base Year Build Conditions Scenario C Annual Average Daily                      |           |
| -                       | Traffic Forecasts                                                                    |           |
| Figure 13:              | 2015 Base Year Build Conditions Scenario D Annual Average Daily                      |           |
|                         | Traffic Forecasts                                                                    |           |
| Figure 14:              | 2015 Base Year Build Conditions Scenario E Annual Average Daily                      |           |
|                         | Traffic Forecasts                                                                    |           |
| Appendix B: Traf        |                                                                                      |           |
|                         | lour Turning Movement Spreadsheet                                                    |           |
| <b>Appendix D: Peak</b> | c Hour Turning Movement Spreadsheet                                                  |           |