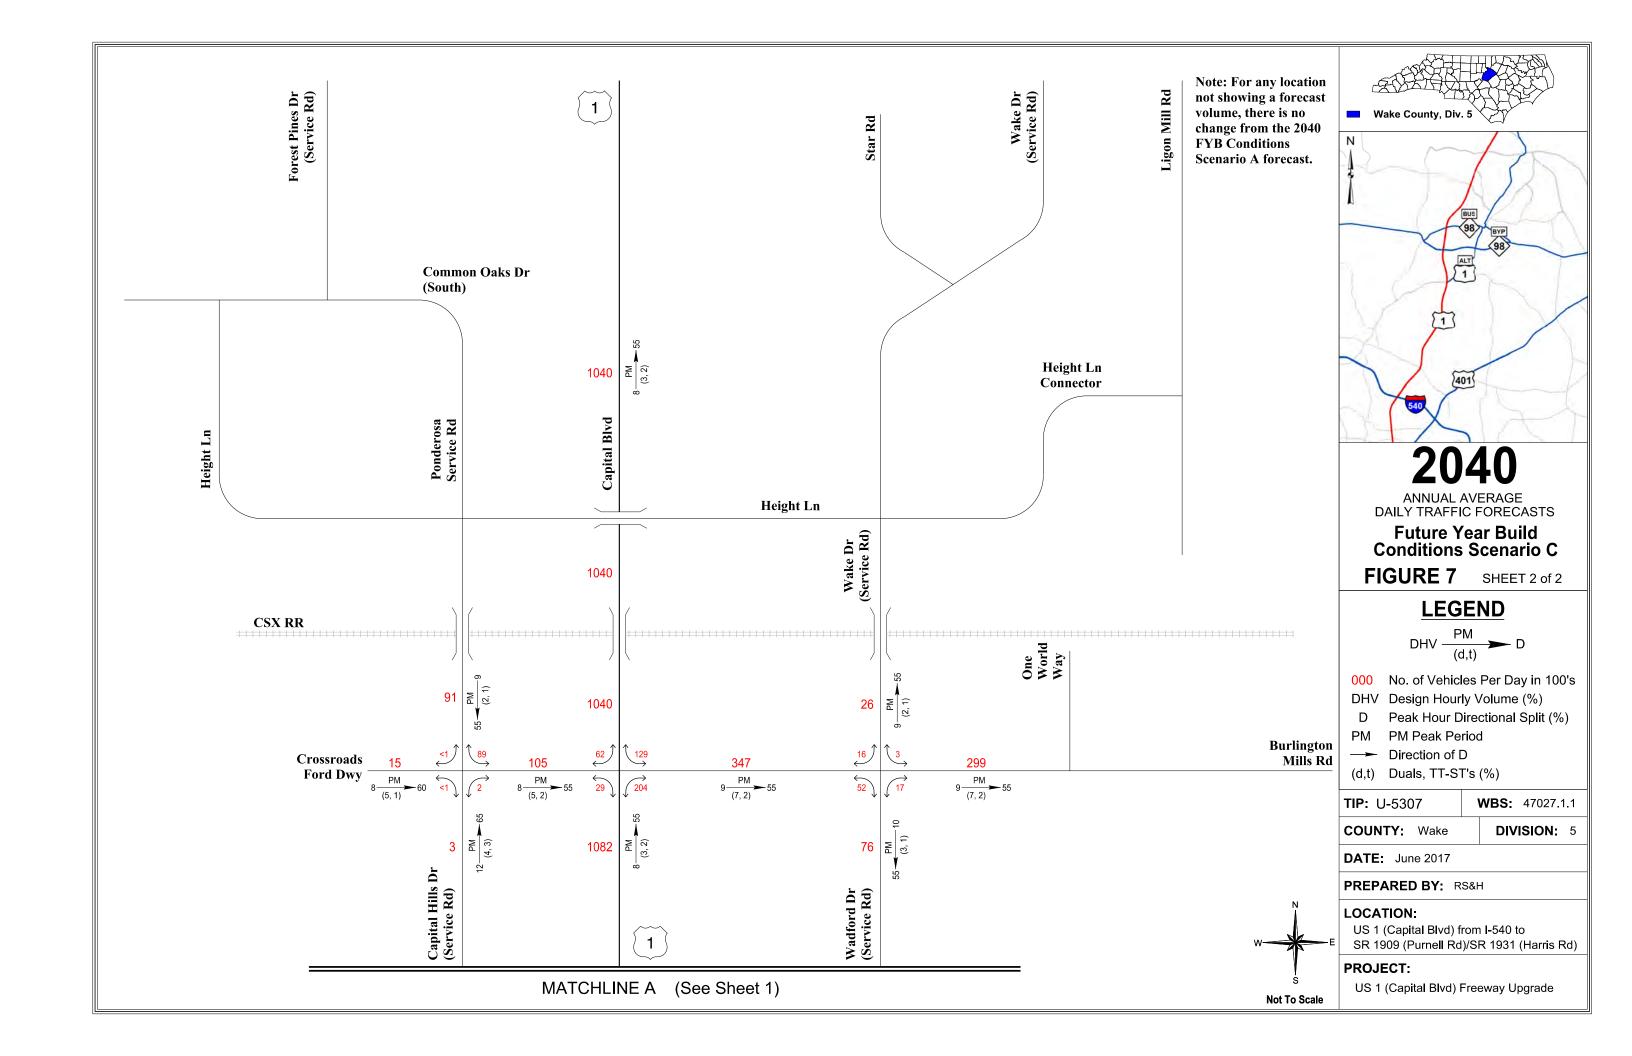

December 2017 iv

| Table 7-7 – 2015 Ba     | ase Year Build Conditions Scenario C Traffic Factors                                 | 108       |
|-------------------------|--------------------------------------------------------------------------------------|-----------|
| Table 7-8 – 2015 Ba     | ase Year Build Conditions Scenario D Traffic Forecasts                               | 111       |
| Table 7-9 – 2015 Ba     | ase Year Build Conditions Scenario D Traffic Factors                                 | 113       |
| Table 7-10 – 2015 I     | Base Year Build Conditions Scenario E Traffic Forecasts                              | 116       |
| Table 7-11 – 2015 I     | Base Year Build Conditions Scenario E Traffic Factors                                | 118       |
|                         | rison of Past Forecasts                                                              |           |
|                         |                                                                                      |           |
|                         |                                                                                      |           |
| Appendices              |                                                                                      |           |
| , ,                     | ic Forecast Diagrams                                                                 |           |
| Figure 1:               | U-5307 Study Area                                                                    |           |
| Figure 2:               | 2015 Base Year No Build Conditions Annual Average Daily Traffic I                    | orecasts  |
| Figure 3:               | 2040 Future Year No Build Conditions Annual Average Daily Traffic                    | Forecasts |
| Figure 4:               | TRM Daily Traffic Volume Differences from 2040 Future Year No B                      | uild      |
|                         | Conditions to 2040 Future Year Build Conditions Scenario A                           |           |
| Figure 5:               | 2040 Future Year Build Conditions Scenario A Annual Average Dai                      | ly        |
|                         | Traffic Forecasts                                                                    | _         |
| Figure 6:               | 2040 Future Year Build Conditions Scenario B Annual Average Dai                      | ly        |
|                         | Traffic Forecasts                                                                    |           |
| Figure 7:               | 2040 Future Year Build Conditions Scenario C Annual Average Dai                      | ly        |
| F: 0.                   | Traffic Forecasts                                                                    | g         |
| Figure 8:               | 2040 Future Year Build Conditions Scenario D Annual Average Dai<br>Traffic Forecasts | ıy        |
| Figure 9:               | 2040 Future Year Build Conditions Scenario E Annual Average Dail                     | hv.       |
| rigure 3.               | Traffic Forecasts                                                                    | у         |
| Figure 10:              | 2015 Base Year Build Conditions Scenario A Annual Average Daily                      |           |
| 119010 201              | Traffic Forecasts                                                                    |           |
| Figure 11:              | 2015 Base Year Build Conditions Scenario B Annual Average Daily                      |           |
| 3                       | Traffic Forecasts                                                                    |           |
| Figure 12:              | 2015 Base Year Build Conditions Scenario C Annual Average Daily                      |           |
| -                       | Traffic Forecasts                                                                    |           |
| Figure 13:              | 2015 Base Year Build Conditions Scenario D Annual Average Daily                      |           |
|                         | Traffic Forecasts                                                                    |           |
| Figure 14:              | 2015 Base Year Build Conditions Scenario E Annual Average Daily                      |           |
|                         | Traffic Forecasts                                                                    |           |
| Appendix B: Traf        |                                                                                      |           |
|                         | lour Turning Movement Spreadsheet                                                    |           |
| <b>Appendix D: Peak</b> | c Hour Turning Movement Spreadsheet                                                  |           |