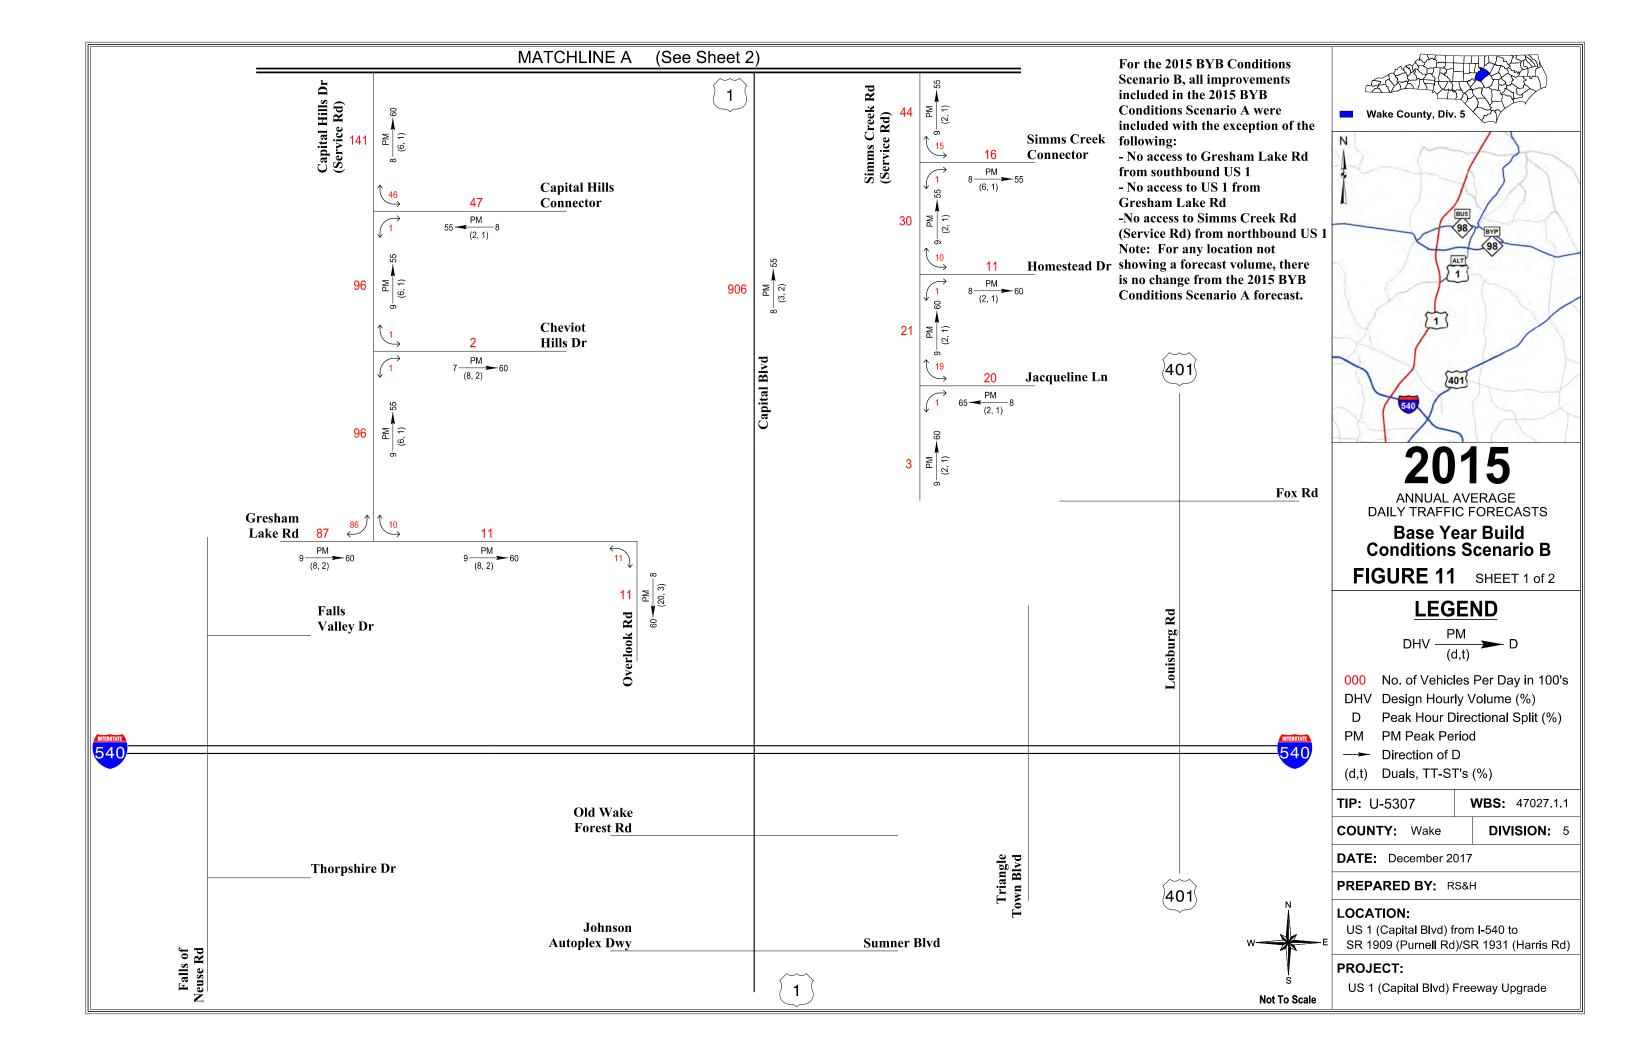

December 2017 iv

| Table 7-7 – 2015 Ba     | ase Year Build Conditions Scenario C Traffic Factors                                 | 108       |
|-------------------------|--------------------------------------------------------------------------------------|-----------|
| Table 7-8 – 2015 Ba     | ase Year Build Conditions Scenario D Traffic Forecasts                               | 111       |
| Table 7-9 – 2015 Ba     | ase Year Build Conditions Scenario D Traffic Factors                                 | 113       |
| Table 7-10 – 2015 I     | Base Year Build Conditions Scenario E Traffic Forecasts                              | 116       |
| Table 7-11 – 2015 I     | Base Year Build Conditions Scenario E Traffic Factors                                | 118       |
|                         | rison of Past Forecasts                                                              |           |
|                         |                                                                                      |           |
|                         |                                                                                      |           |
| Appendices              |                                                                                      |           |
| , ,                     | ic Forecast Diagrams                                                                 |           |
| Figure 1:               | U-5307 Study Area                                                                    |           |
| Figure 2:               | 2015 Base Year No Build Conditions Annual Average Daily Traffic I                    | orecasts  |
| Figure 3:               | 2040 Future Year No Build Conditions Annual Average Daily Traffic                    | Forecasts |
| Figure 4:               | TRM Daily Traffic Volume Differences from 2040 Future Year No B                      | uild      |
|                         | Conditions to 2040 Future Year Build Conditions Scenario A                           |           |
| Figure 5:               | 2040 Future Year Build Conditions Scenario A Annual Average Dai                      | ly        |
|                         | Traffic Forecasts                                                                    | _         |
| Figure 6:               | 2040 Future Year Build Conditions Scenario B Annual Average Dai                      | ly        |
|                         | Traffic Forecasts                                                                    |           |
| Figure 7:               | 2040 Future Year Build Conditions Scenario C Annual Average Dai                      | ly        |
| F: 0.                   | Traffic Forecasts                                                                    | g         |
| Figure 8:               | 2040 Future Year Build Conditions Scenario D Annual Average Dai<br>Traffic Forecasts | ıy        |
| Figure 9:               | 2040 Future Year Build Conditions Scenario E Annual Average Dail                     | hv.       |
| rigure 3.               | Traffic Forecasts                                                                    | у         |
| Figure 10:              | 2015 Base Year Build Conditions Scenario A Annual Average Daily                      |           |
| 119010 201              | Traffic Forecasts                                                                    |           |
| Figure 11:              | 2015 Base Year Build Conditions Scenario B Annual Average Daily                      |           |
| 3                       | Traffic Forecasts                                                                    |           |
| Figure 12:              | 2015 Base Year Build Conditions Scenario C Annual Average Daily                      |           |
| -                       | Traffic Forecasts                                                                    |           |
| Figure 13:              | 2015 Base Year Build Conditions Scenario D Annual Average Daily                      |           |
|                         | Traffic Forecasts                                                                    |           |
| Figure 14:              | 2015 Base Year Build Conditions Scenario E Annual Average Daily                      |           |
|                         | Traffic Forecasts                                                                    |           |
| Appendix B: Traf        |                                                                                      |           |
|                         | lour Turning Movement Spreadsheet                                                    |           |
| <b>Appendix D: Peak</b> | c Hour Turning Movement Spreadsheet                                                  |           |