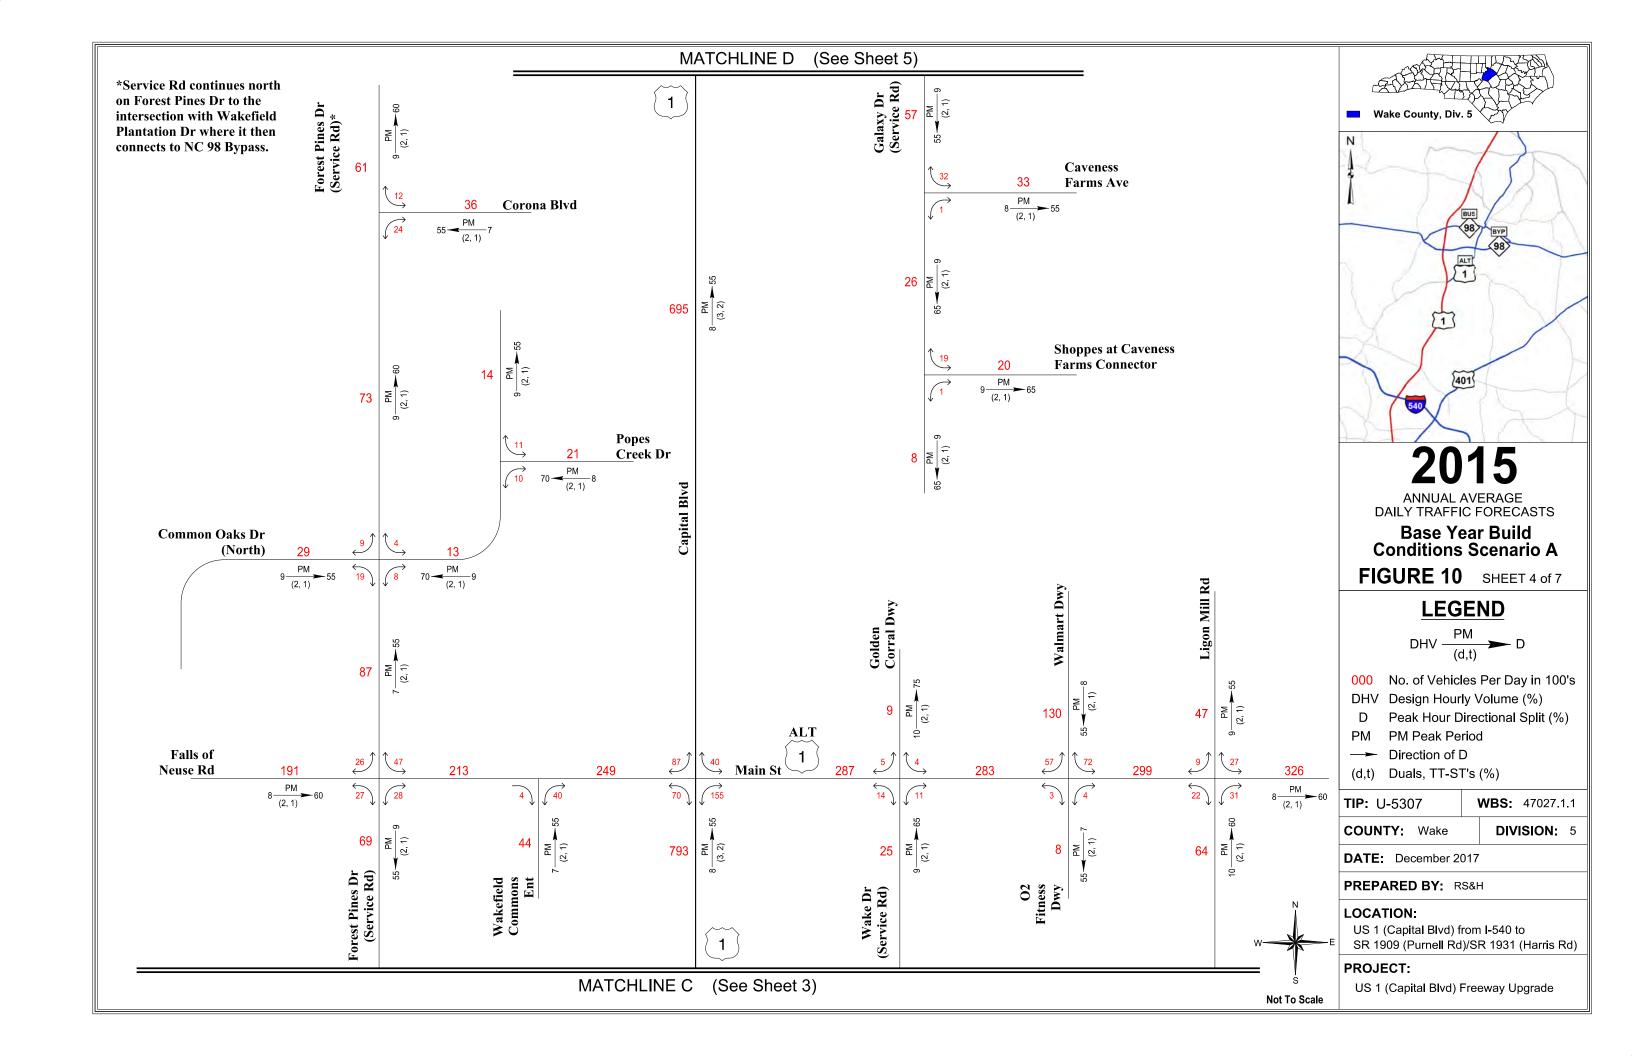

December 2017 iv

| Table 7-7 – 2015 Ba     | ase Year Build Conditions Scenario C Traffic Factors                                 | 108       |
|-------------------------|--------------------------------------------------------------------------------------|-----------|
| Table 7-8 – 2015 Ba     | ase Year Build Conditions Scenario D Traffic Forecasts                               | 111       |
| Table 7-9 – 2015 Ba     | ase Year Build Conditions Scenario D Traffic Factors                                 | 113       |
| Table 7-10 – 2015 I     | Base Year Build Conditions Scenario E Traffic Forecasts                              | 116       |
| Table 7-11 – 2015 I     | Base Year Build Conditions Scenario E Traffic Factors                                | 118       |
|                         | rison of Past Forecasts                                                              |           |
|                         |                                                                                      |           |
|                         |                                                                                      |           |
| Appendices              |                                                                                      |           |
| , ,                     | ic Forecast Diagrams                                                                 |           |
| Figure 1:               | U-5307 Study Area                                                                    |           |
| Figure 2:               | 2015 Base Year No Build Conditions Annual Average Daily Traffic I                    | orecasts  |
| Figure 3:               | 2040 Future Year No Build Conditions Annual Average Daily Traffic                    | Forecasts |
| Figure 4:               | TRM Daily Traffic Volume Differences from 2040 Future Year No B                      | uild      |
|                         | Conditions to 2040 Future Year Build Conditions Scenario A                           |           |
| Figure 5:               | 2040 Future Year Build Conditions Scenario A Annual Average Dai                      | ly        |
|                         | Traffic Forecasts                                                                    | _         |
| Figure 6:               | 2040 Future Year Build Conditions Scenario B Annual Average Dai                      | ly        |
|                         | Traffic Forecasts                                                                    |           |
| Figure 7:               | 2040 Future Year Build Conditions Scenario C Annual Average Dai                      | ly        |
| F: 0.                   | Traffic Forecasts                                                                    | g         |
| Figure 8:               | 2040 Future Year Build Conditions Scenario D Annual Average Dai<br>Traffic Forecasts | ıy        |
| Figure 9:               | 2040 Future Year Build Conditions Scenario E Annual Average Dail                     | hv.       |
| rigure 3.               | Traffic Forecasts                                                                    | у         |
| Figure 10:              | 2015 Base Year Build Conditions Scenario A Annual Average Daily                      |           |
| 119010 201              | Traffic Forecasts                                                                    |           |
| Figure 11:              | 2015 Base Year Build Conditions Scenario B Annual Average Daily                      |           |
| 3                       | Traffic Forecasts                                                                    |           |
| Figure 12:              | 2015 Base Year Build Conditions Scenario C Annual Average Daily                      |           |
| -                       | Traffic Forecasts                                                                    |           |
| Figure 13:              | 2015 Base Year Build Conditions Scenario D Annual Average Daily                      |           |
|                         | Traffic Forecasts                                                                    |           |
| Figure 14:              | 2015 Base Year Build Conditions Scenario E Annual Average Daily                      |           |
|                         | Traffic Forecasts                                                                    |           |
| Appendix B: Traf        |                                                                                      |           |
|                         | lour Turning Movement Spreadsheet                                                    |           |
| <b>Appendix D: Peak</b> | c Hour Turning Movement Spreadsheet                                                  |           |