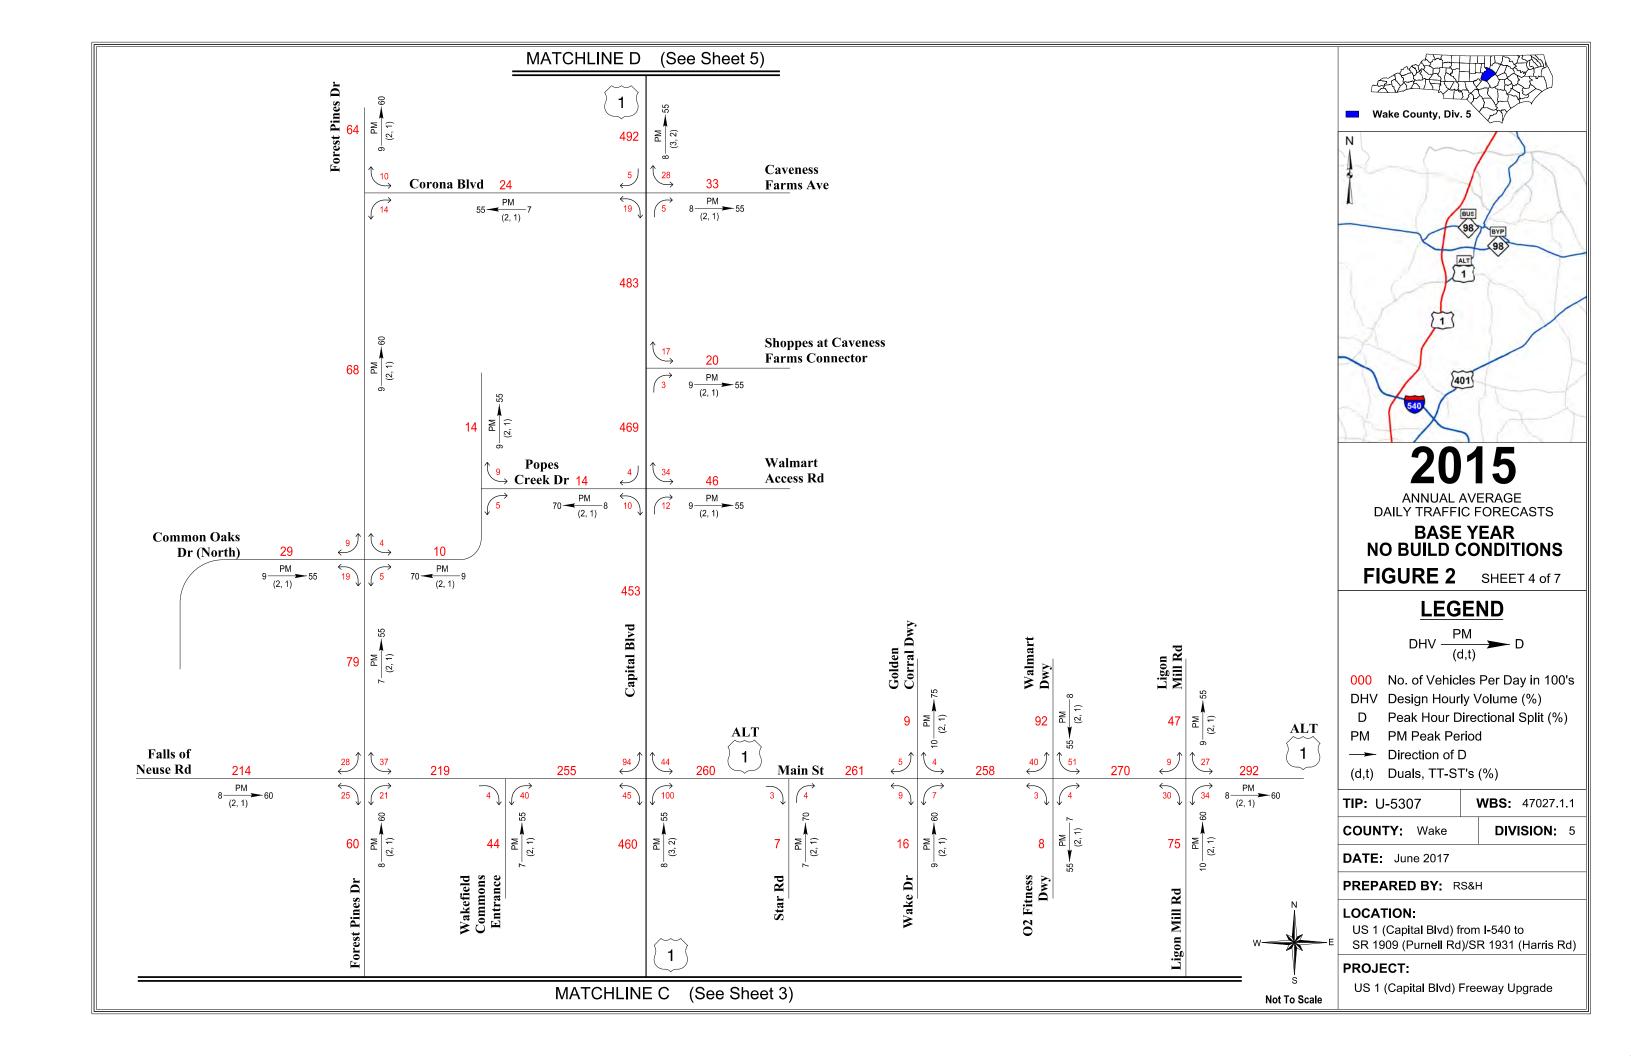

December 2017 iv

| Table 7-7 – 2015 Ba     | ase Year Build Conditions Scenario C Traffic Factors                                 | 108       |
|-------------------------|--------------------------------------------------------------------------------------|-----------|
| Table 7-8 – 2015 Ba     | ase Year Build Conditions Scenario D Traffic Forecasts                               | 111       |
| Table 7-9 – 2015 Ba     | ase Year Build Conditions Scenario D Traffic Factors                                 | 113       |
| Table 7-10 – 2015 I     | Base Year Build Conditions Scenario E Traffic Forecasts                              | 116       |
| Table 7-11 – 2015 I     | Base Year Build Conditions Scenario E Traffic Factors                                | 118       |
|                         | rison of Past Forecasts                                                              |           |
|                         |                                                                                      |           |
|                         |                                                                                      |           |
| Appendices              |                                                                                      |           |
| , ,                     | ic Forecast Diagrams                                                                 |           |
| Figure 1:               | U-5307 Study Area                                                                    |           |
| Figure 2:               | 2015 Base Year No Build Conditions Annual Average Daily Traffic I                    | orecasts  |
| Figure 3:               | 2040 Future Year No Build Conditions Annual Average Daily Traffic                    | Forecasts |
| Figure 4:               | TRM Daily Traffic Volume Differences from 2040 Future Year No B                      | uild      |
|                         | Conditions to 2040 Future Year Build Conditions Scenario A                           |           |
| Figure 5:               | 2040 Future Year Build Conditions Scenario A Annual Average Dai                      | ly        |
|                         | Traffic Forecasts                                                                    | _         |
| Figure 6:               | 2040 Future Year Build Conditions Scenario B Annual Average Dai                      | ly        |
|                         | Traffic Forecasts                                                                    |           |
| Figure 7:               | 2040 Future Year Build Conditions Scenario C Annual Average Dai                      | ly        |
| F: 0.                   | Traffic Forecasts                                                                    | g         |
| Figure 8:               | 2040 Future Year Build Conditions Scenario D Annual Average Dai<br>Traffic Forecasts | ıy        |
| Figure 9:               | 2040 Future Year Build Conditions Scenario E Annual Average Dail                     | hv.       |
| rigure 3.               | Traffic Forecasts                                                                    | у         |
| Figure 10:              | 2015 Base Year Build Conditions Scenario A Annual Average Daily                      |           |
| 119010 201              | Traffic Forecasts                                                                    |           |
| Figure 11:              | 2015 Base Year Build Conditions Scenario B Annual Average Daily                      |           |
| 3                       | Traffic Forecasts                                                                    |           |
| Figure 12:              | 2015 Base Year Build Conditions Scenario C Annual Average Daily                      |           |
| -                       | Traffic Forecasts                                                                    |           |
| Figure 13:              | 2015 Base Year Build Conditions Scenario D Annual Average Daily                      |           |
|                         | Traffic Forecasts                                                                    |           |
| Figure 14:              | 2015 Base Year Build Conditions Scenario E Annual Average Daily                      |           |
|                         | Traffic Forecasts                                                                    |           |
| Appendix B: Traf        |                                                                                      |           |
|                         | lour Turning Movement Spreadsheet                                                    |           |
| <b>Appendix D: Peak</b> | c Hour Turning Movement Spreadsheet                                                  |           |

This report provides the background information, forecasting methodology, and traffic forecasts for the US 1 (Capital Blvd) Freeway Upgrade project. Figure 1 shows the study area, as well as the interchanges and intersections included in this forecast. All figures are provided in Appendix A at the end of this report and Appendix G included in the CD attached to the back cover.

#### 2.2 Historic AADT

Historic annual average daily traffic (AADT) count data was obtained from NCDOT for 44 locations within the study area from 2005 to 2013. Table 2-3 shows a comparison of the current and historic AADT counts along with the selected 2015 BYNB Conditions traffic forecasts for the study area roads.