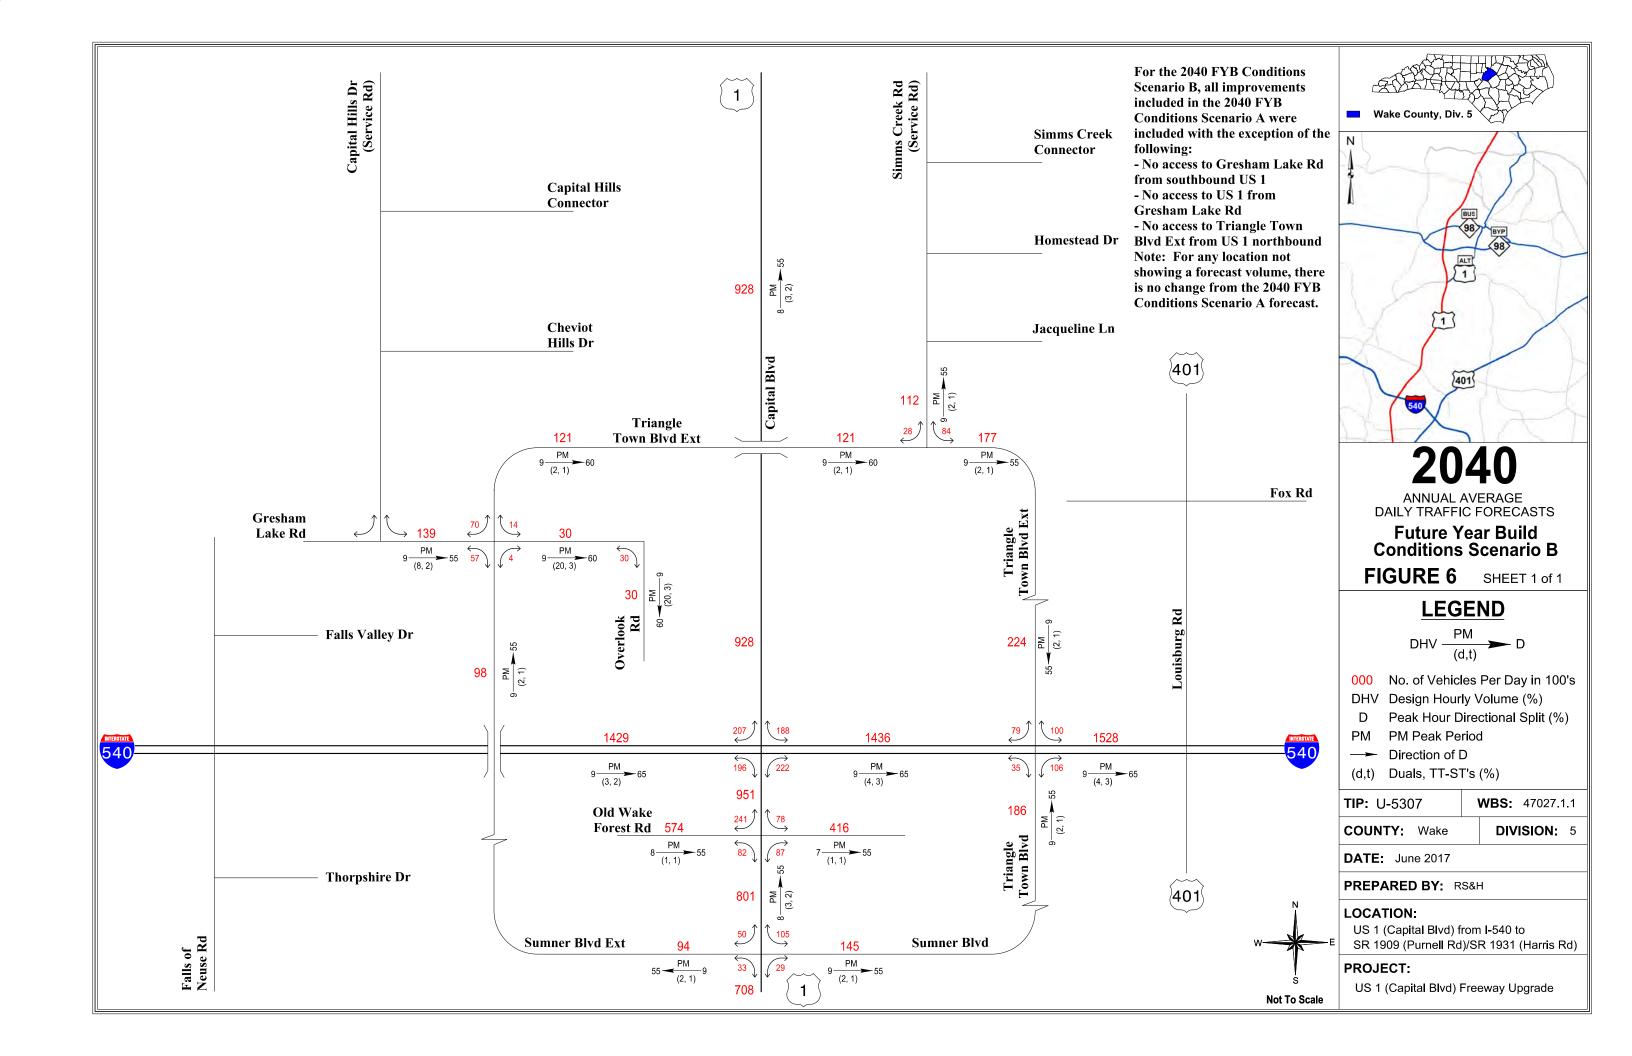

December 2017 iv

| Table 7-7 – 2015 Ba     | ase Year Build Conditions Scenario C Traffic Factors                                 | 108       |
|-------------------------|--------------------------------------------------------------------------------------|-----------|
| Table 7-8 – 2015 Ba     | ase Year Build Conditions Scenario D Traffic Forecasts                               | 111       |
| Table 7-9 – 2015 Ba     | ase Year Build Conditions Scenario D Traffic Factors                                 | 113       |
| Table 7-10 – 2015 I     | Base Year Build Conditions Scenario E Traffic Forecasts                              | 116       |
| Table 7-11 – 2015 I     | Base Year Build Conditions Scenario E Traffic Factors                                | 118       |
|                         | rison of Past Forecasts                                                              |           |
|                         |                                                                                      |           |
|                         |                                                                                      |           |
| Appendices              |                                                                                      |           |
| , ,                     | ic Forecast Diagrams                                                                 |           |
| Figure 1:               | U-5307 Study Area                                                                    |           |
| Figure 2:               | 2015 Base Year No Build Conditions Annual Average Daily Traffic I                    | orecasts  |
| Figure 3:               | 2040 Future Year No Build Conditions Annual Average Daily Traffic                    | Forecasts |
| Figure 4:               | TRM Daily Traffic Volume Differences from 2040 Future Year No B                      | uild      |
|                         | Conditions to 2040 Future Year Build Conditions Scenario A                           |           |
| Figure 5:               | 2040 Future Year Build Conditions Scenario A Annual Average Dai                      | ly        |
|                         | Traffic Forecasts                                                                    | _         |
| Figure 6:               | 2040 Future Year Build Conditions Scenario B Annual Average Dai                      | ly        |
|                         | Traffic Forecasts                                                                    |           |
| Figure 7:               | 2040 Future Year Build Conditions Scenario C Annual Average Dai                      | ly        |
| F: 0.                   | Traffic Forecasts                                                                    | g         |
| Figure 8:               | 2040 Future Year Build Conditions Scenario D Annual Average Dai<br>Traffic Forecasts | ıy        |
| Figure 9:               | 2040 Future Year Build Conditions Scenario E Annual Average Dail                     | hv.       |
| rigure 3.               | Traffic Forecasts                                                                    | у         |
| Figure 10:              | 2015 Base Year Build Conditions Scenario A Annual Average Daily                      |           |
| 119010 201              | Traffic Forecasts                                                                    |           |
| Figure 11:              | 2015 Base Year Build Conditions Scenario B Annual Average Daily                      |           |
| 3                       | Traffic Forecasts                                                                    |           |
| Figure 12:              | 2015 Base Year Build Conditions Scenario C Annual Average Daily                      |           |
| -                       | Traffic Forecasts                                                                    |           |
| Figure 13:              | 2015 Base Year Build Conditions Scenario D Annual Average Daily                      |           |
|                         | Traffic Forecasts                                                                    |           |
| Figure 14:              | 2015 Base Year Build Conditions Scenario E Annual Average Daily                      |           |
|                         | Traffic Forecasts                                                                    |           |
| Appendix B: Traf        |                                                                                      |           |
|                         | lour Turning Movement Spreadsheet                                                    |           |
| <b>Appendix D: Peak</b> | c Hour Turning Movement Spreadsheet                                                  |           |