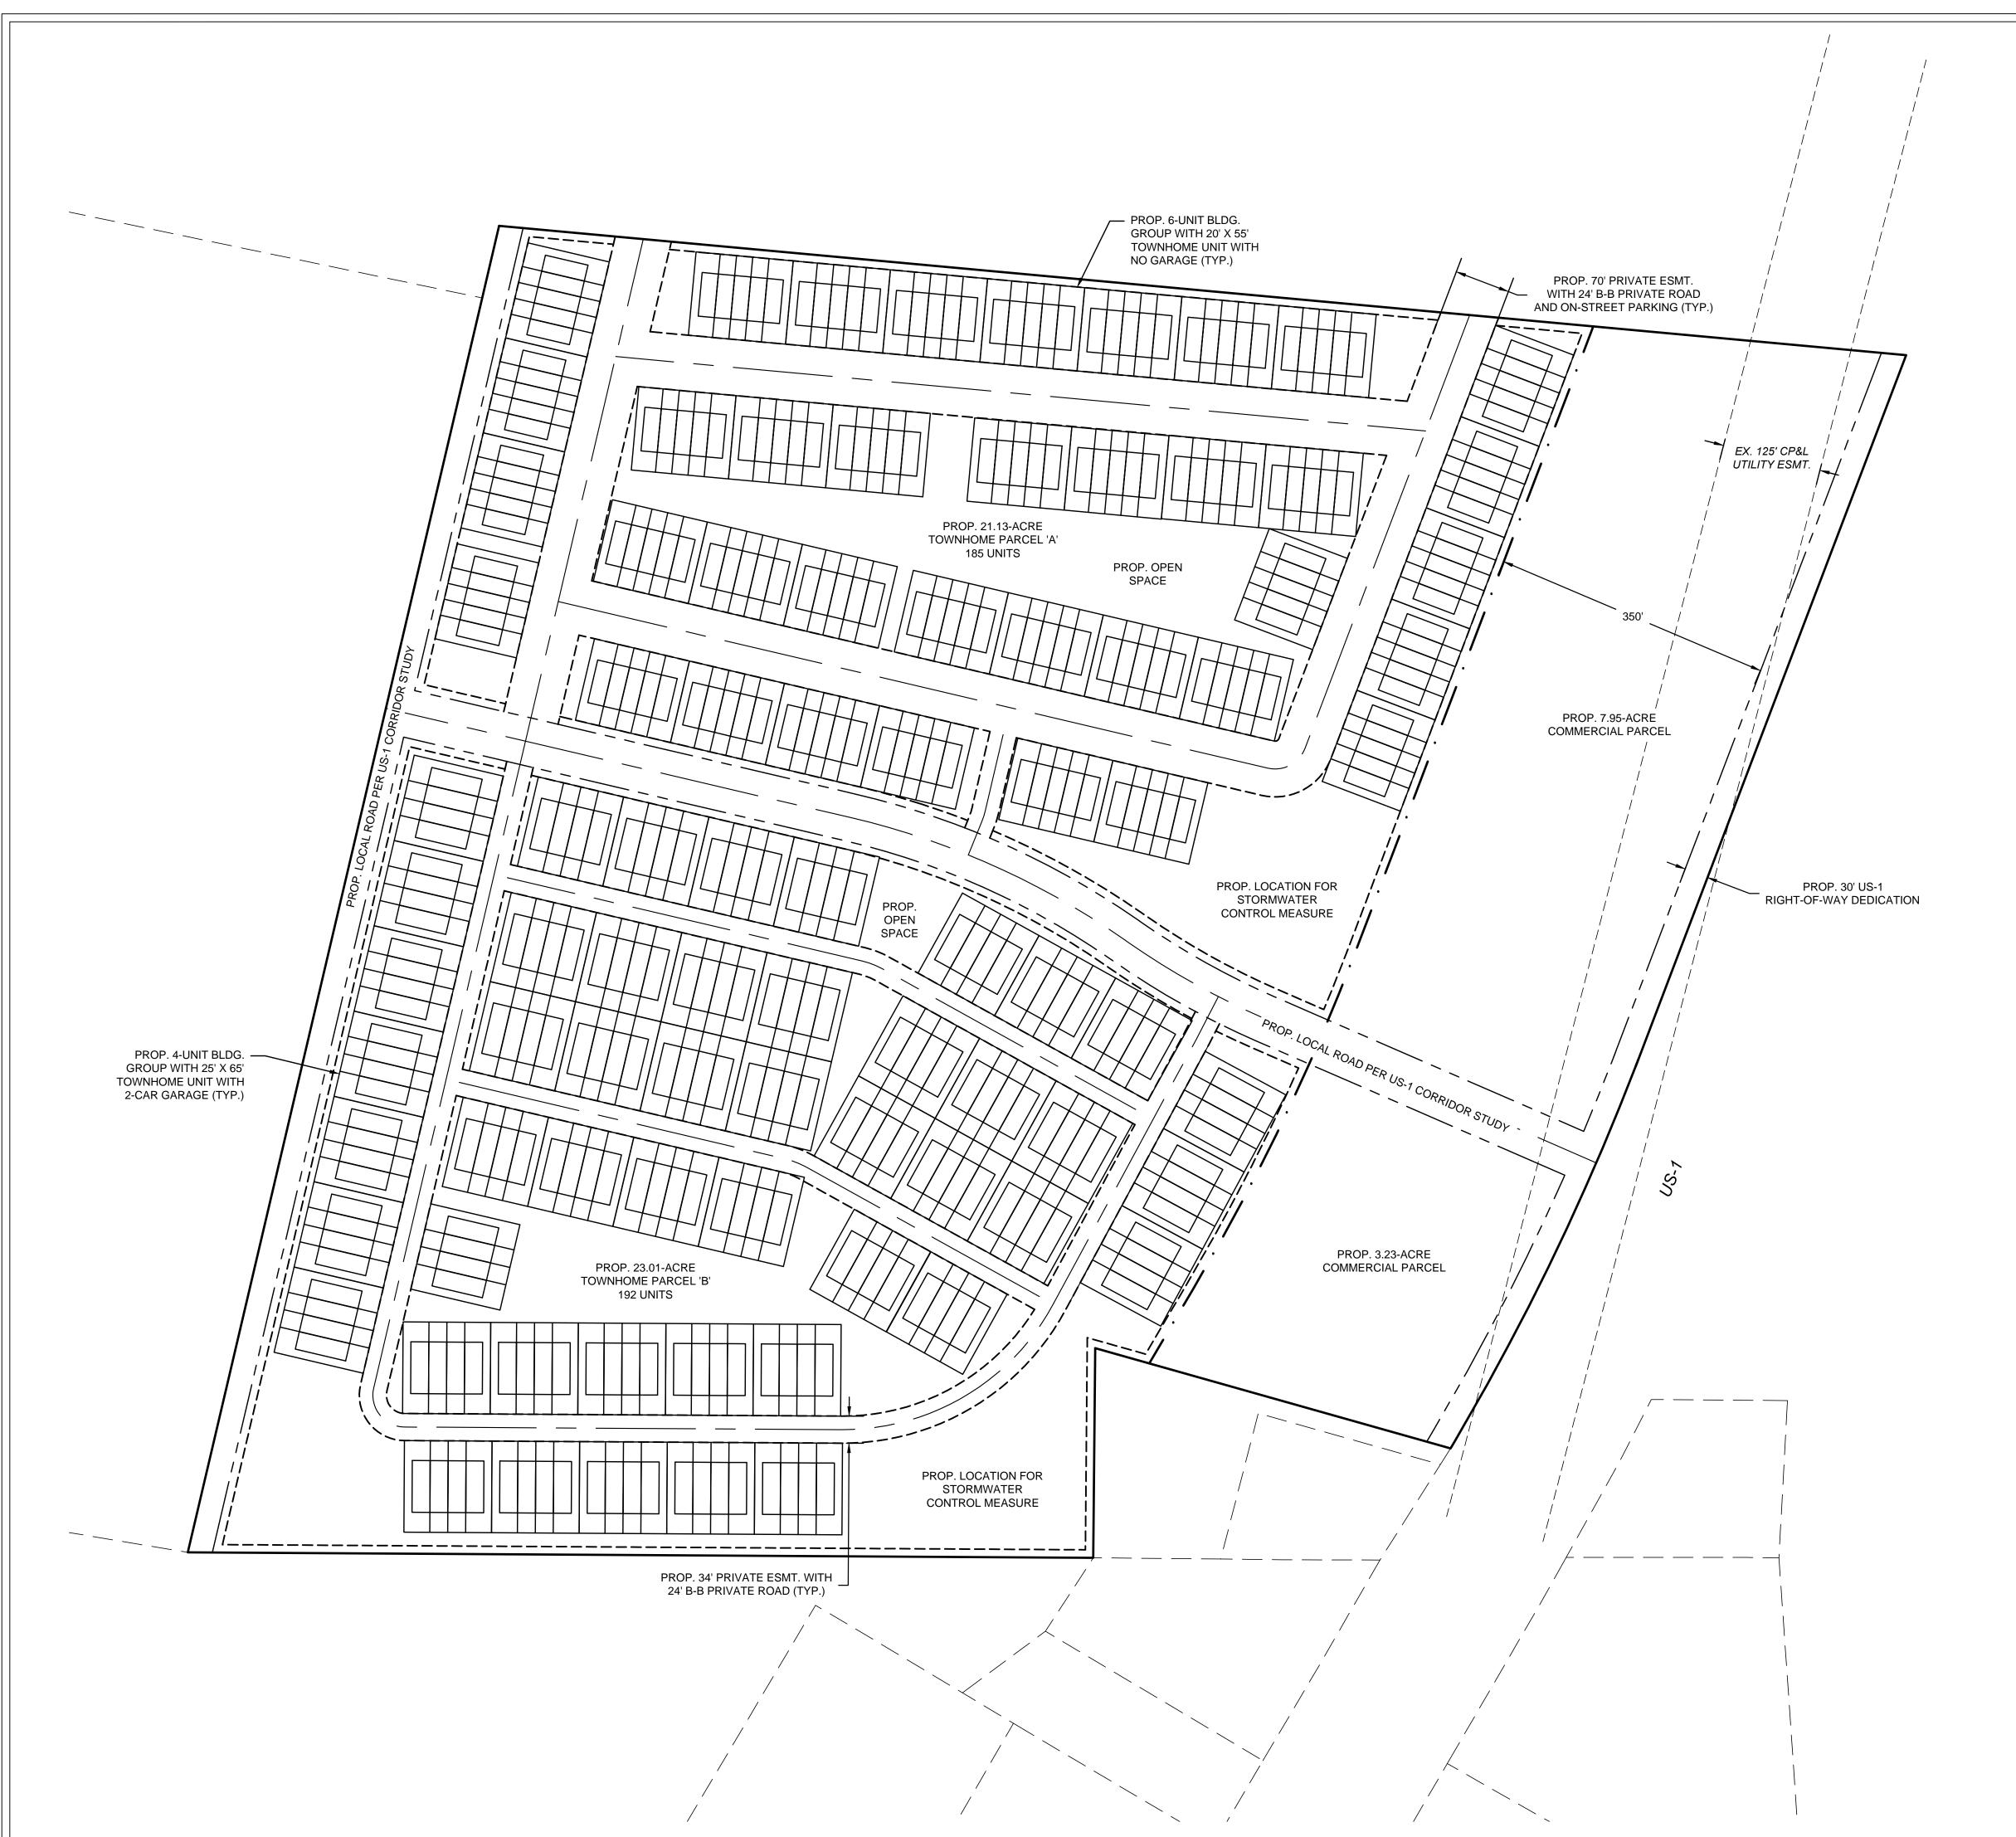

## SUMMARY INFORMATION

DEVELOPMENT NAME: FRANKLIN COUNTY TOWNHOMES

SITE ADDRESS: US-1

**PIN NUMBER(S)**: 1853-08-1898 AND 1853-08-6439 **TOTAL ACREAGE**: 59.7 AC

EXISTING USE: VACANT

PROPOSED USE: 44-ACRE TOWNHOME SUBDIVISION PARCEL AND 11-ACRE COMMERCIAL PARCEL

JURISDICTION: FRANKLIN COUNTY CURRENT ZONING DISTRICT: GB PROPOSED ZONING DISTRICT: O&I

PROPOSED UNITS: 377

PROPOSED DENSITY: 8.6 UNITS/ACRE

ENGINEER: FLM ENGINEERING, INC. PO BOX 91727 RALEIGH, NC 27675 919.610.1051

## NOTES

 CONCEPT BASED ON FRANKLIN COUNTY GIS DATA AND NOT GUARANTEED TO BE ACCURATE OR COMPLETE.

## **LEGEND**

EX. PARCEL BOUNDARY

EX. PROPERTY SUBDIVISION LINE

EX. ADJACENT OWNERS

PROP. PARCEL BOUNDARY

PROP. RIGHT-OF-WAY

PROP. LOT LINES

ENGINEERING