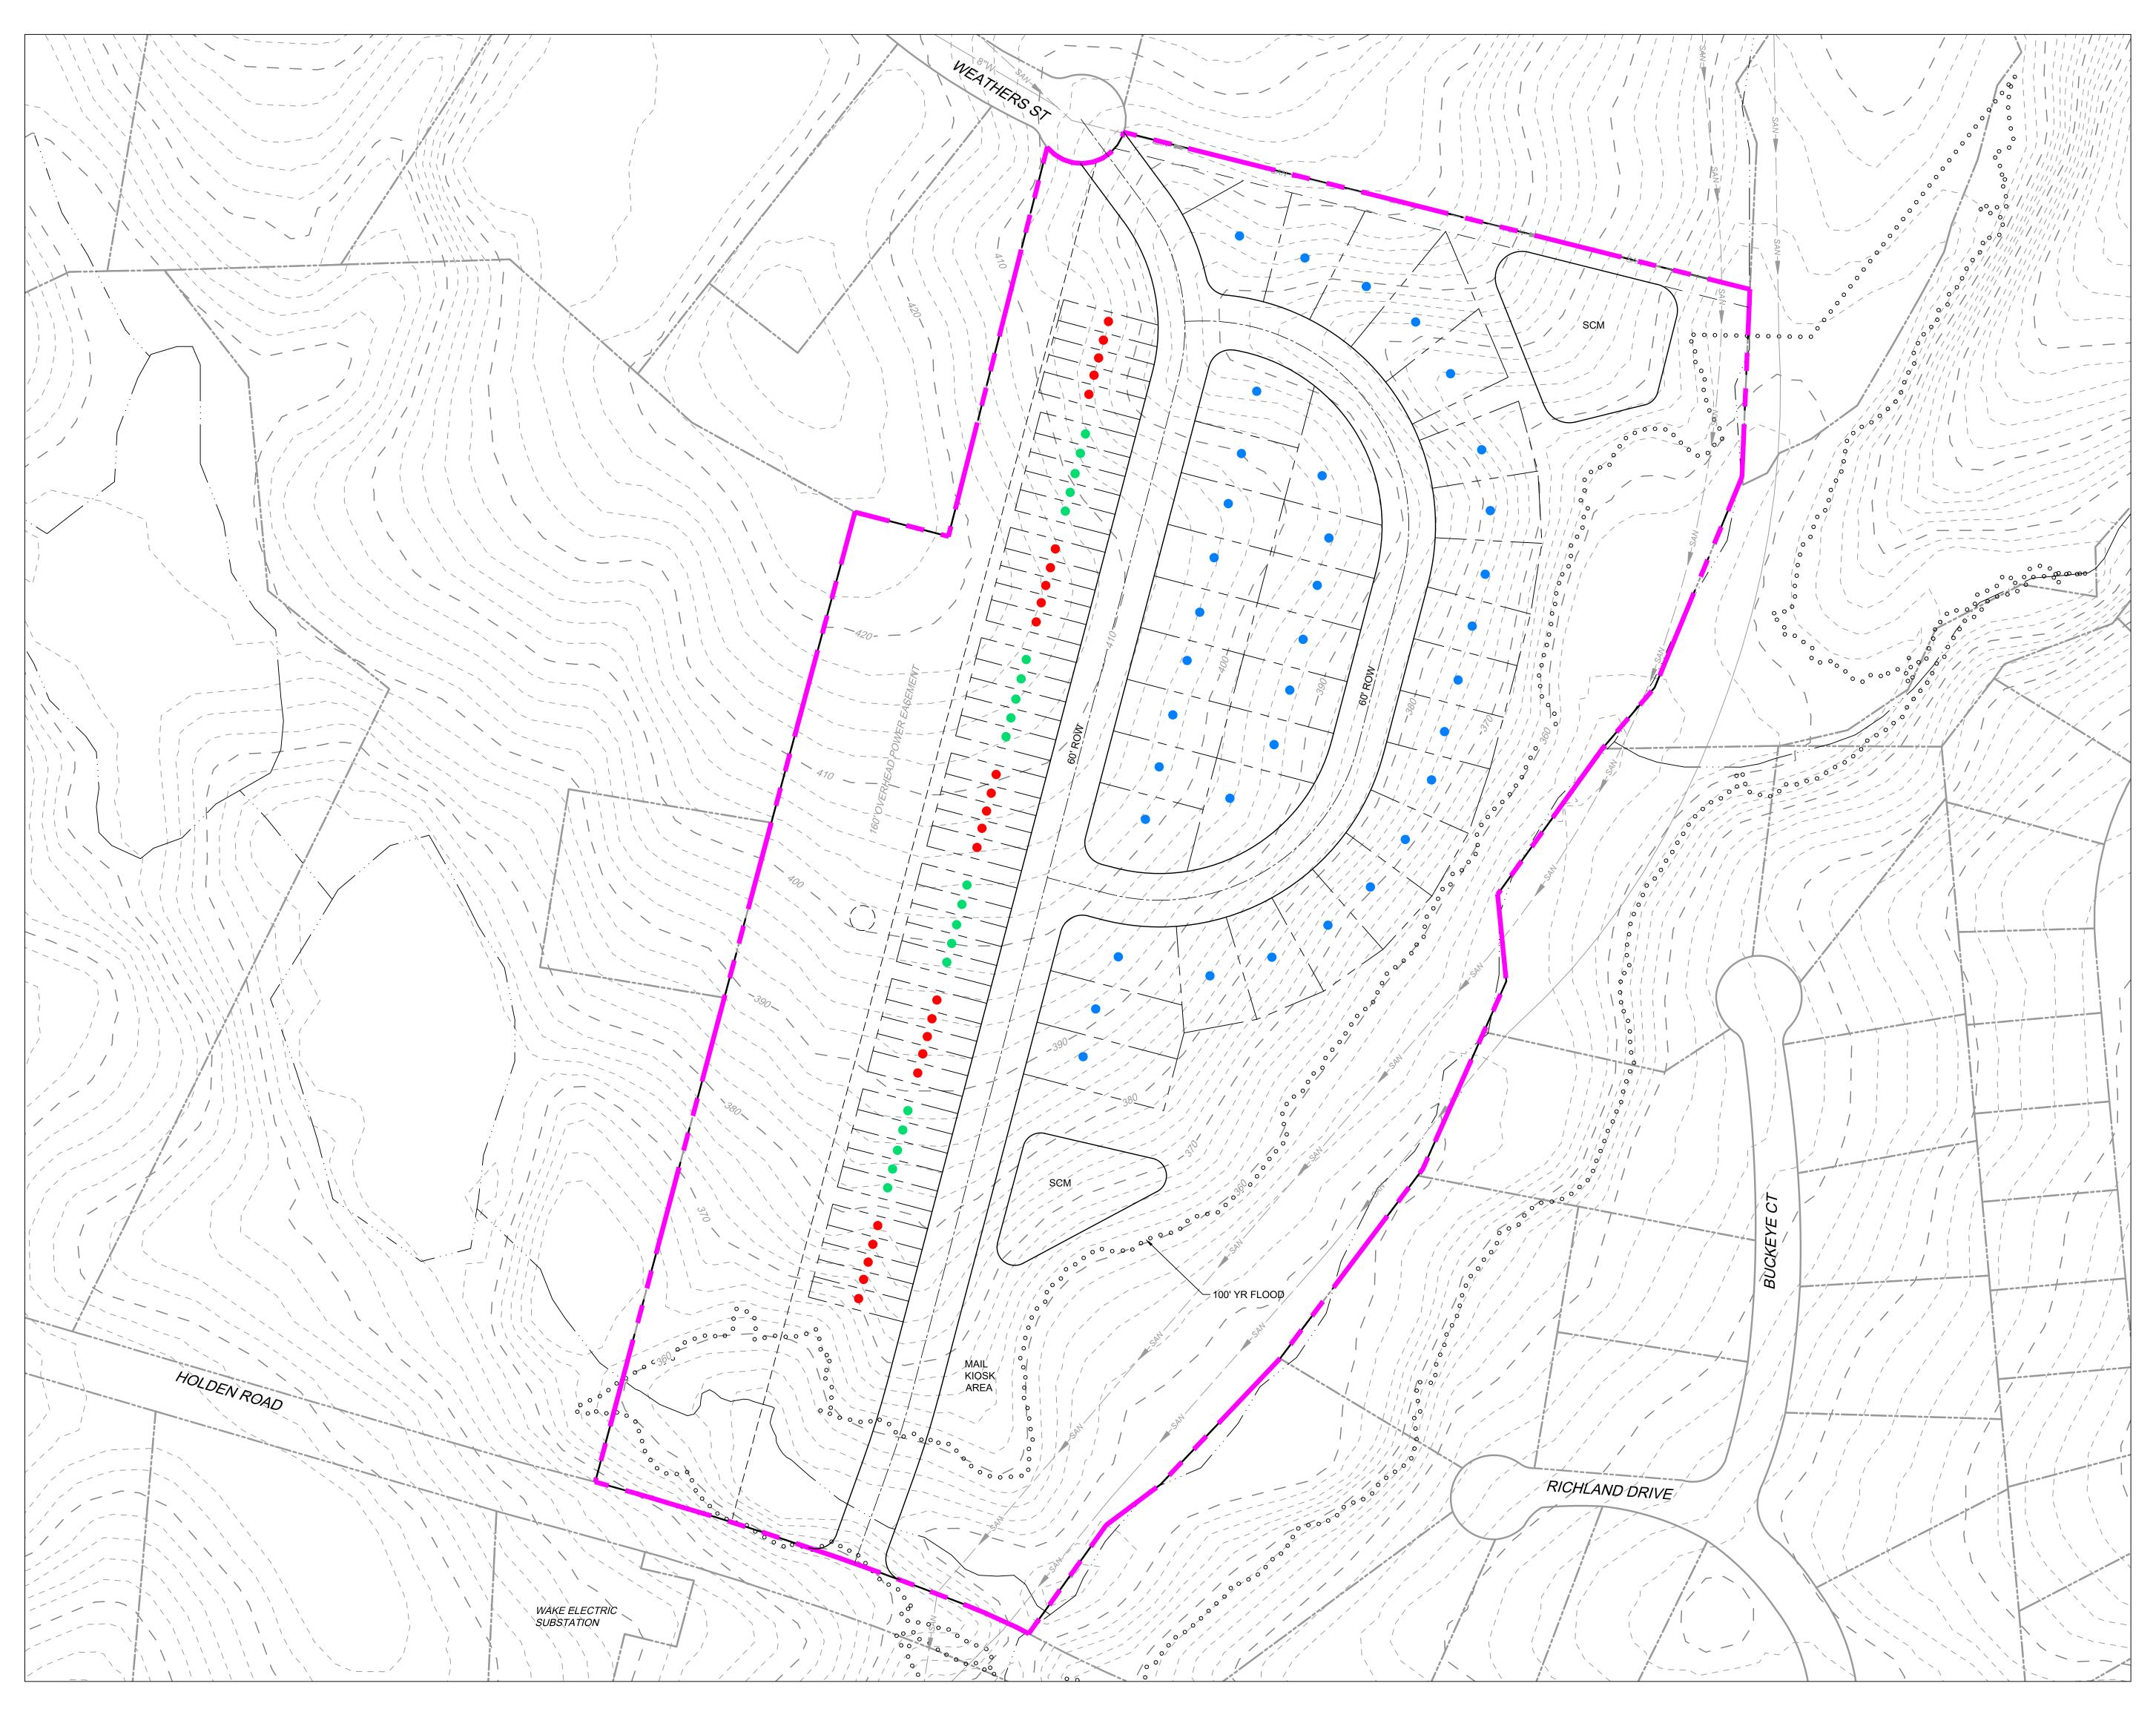

## YOUNGSVILLE HOLDEN RD

Conceptual Layout October 19, 2020

## TOTAL AREA ~ 29 AC PROPOSED ZONING: MU-1(MIXED USE)

- 36 60' x 120' (7,200 SF)
- 25 24' END UNITS, 20' INTERIOR UNITS TOWNHOMES
- 20 24' END UNITS, 22' INTERIOR UNITS TOWNHOMES

## TOTAL: 81 LOTS

## GENERAL NOTES:

- 1. BOUNDARY & TOPOGRAPHIC INFORMATION TAKEN FROM FRANKLIN COUNTY GIS.
- 2. THIS PLAN IS CONCEPTUAL IN NATURE AND HAS NOT BEEN REVIEWED BY ANY AGENCY.
- 3. UNIT COUNT IS SUBJECT TO CHANGE PENDING WETLAND AND STREAM DETERMINATIONS, AND PERMITTING, GRADING, SEWER, AND STORMWATER DESIGN.
- THIS SITE IS LOCATED IN THE CAPE FEAR RIVER BASIN.
  THIS SITE WILL REQUIRE YOUNGSVILLE SUBDIVISION
- APPROVAL.
- 6. GPIN: 1842-88-6420 & 1842-89-9114