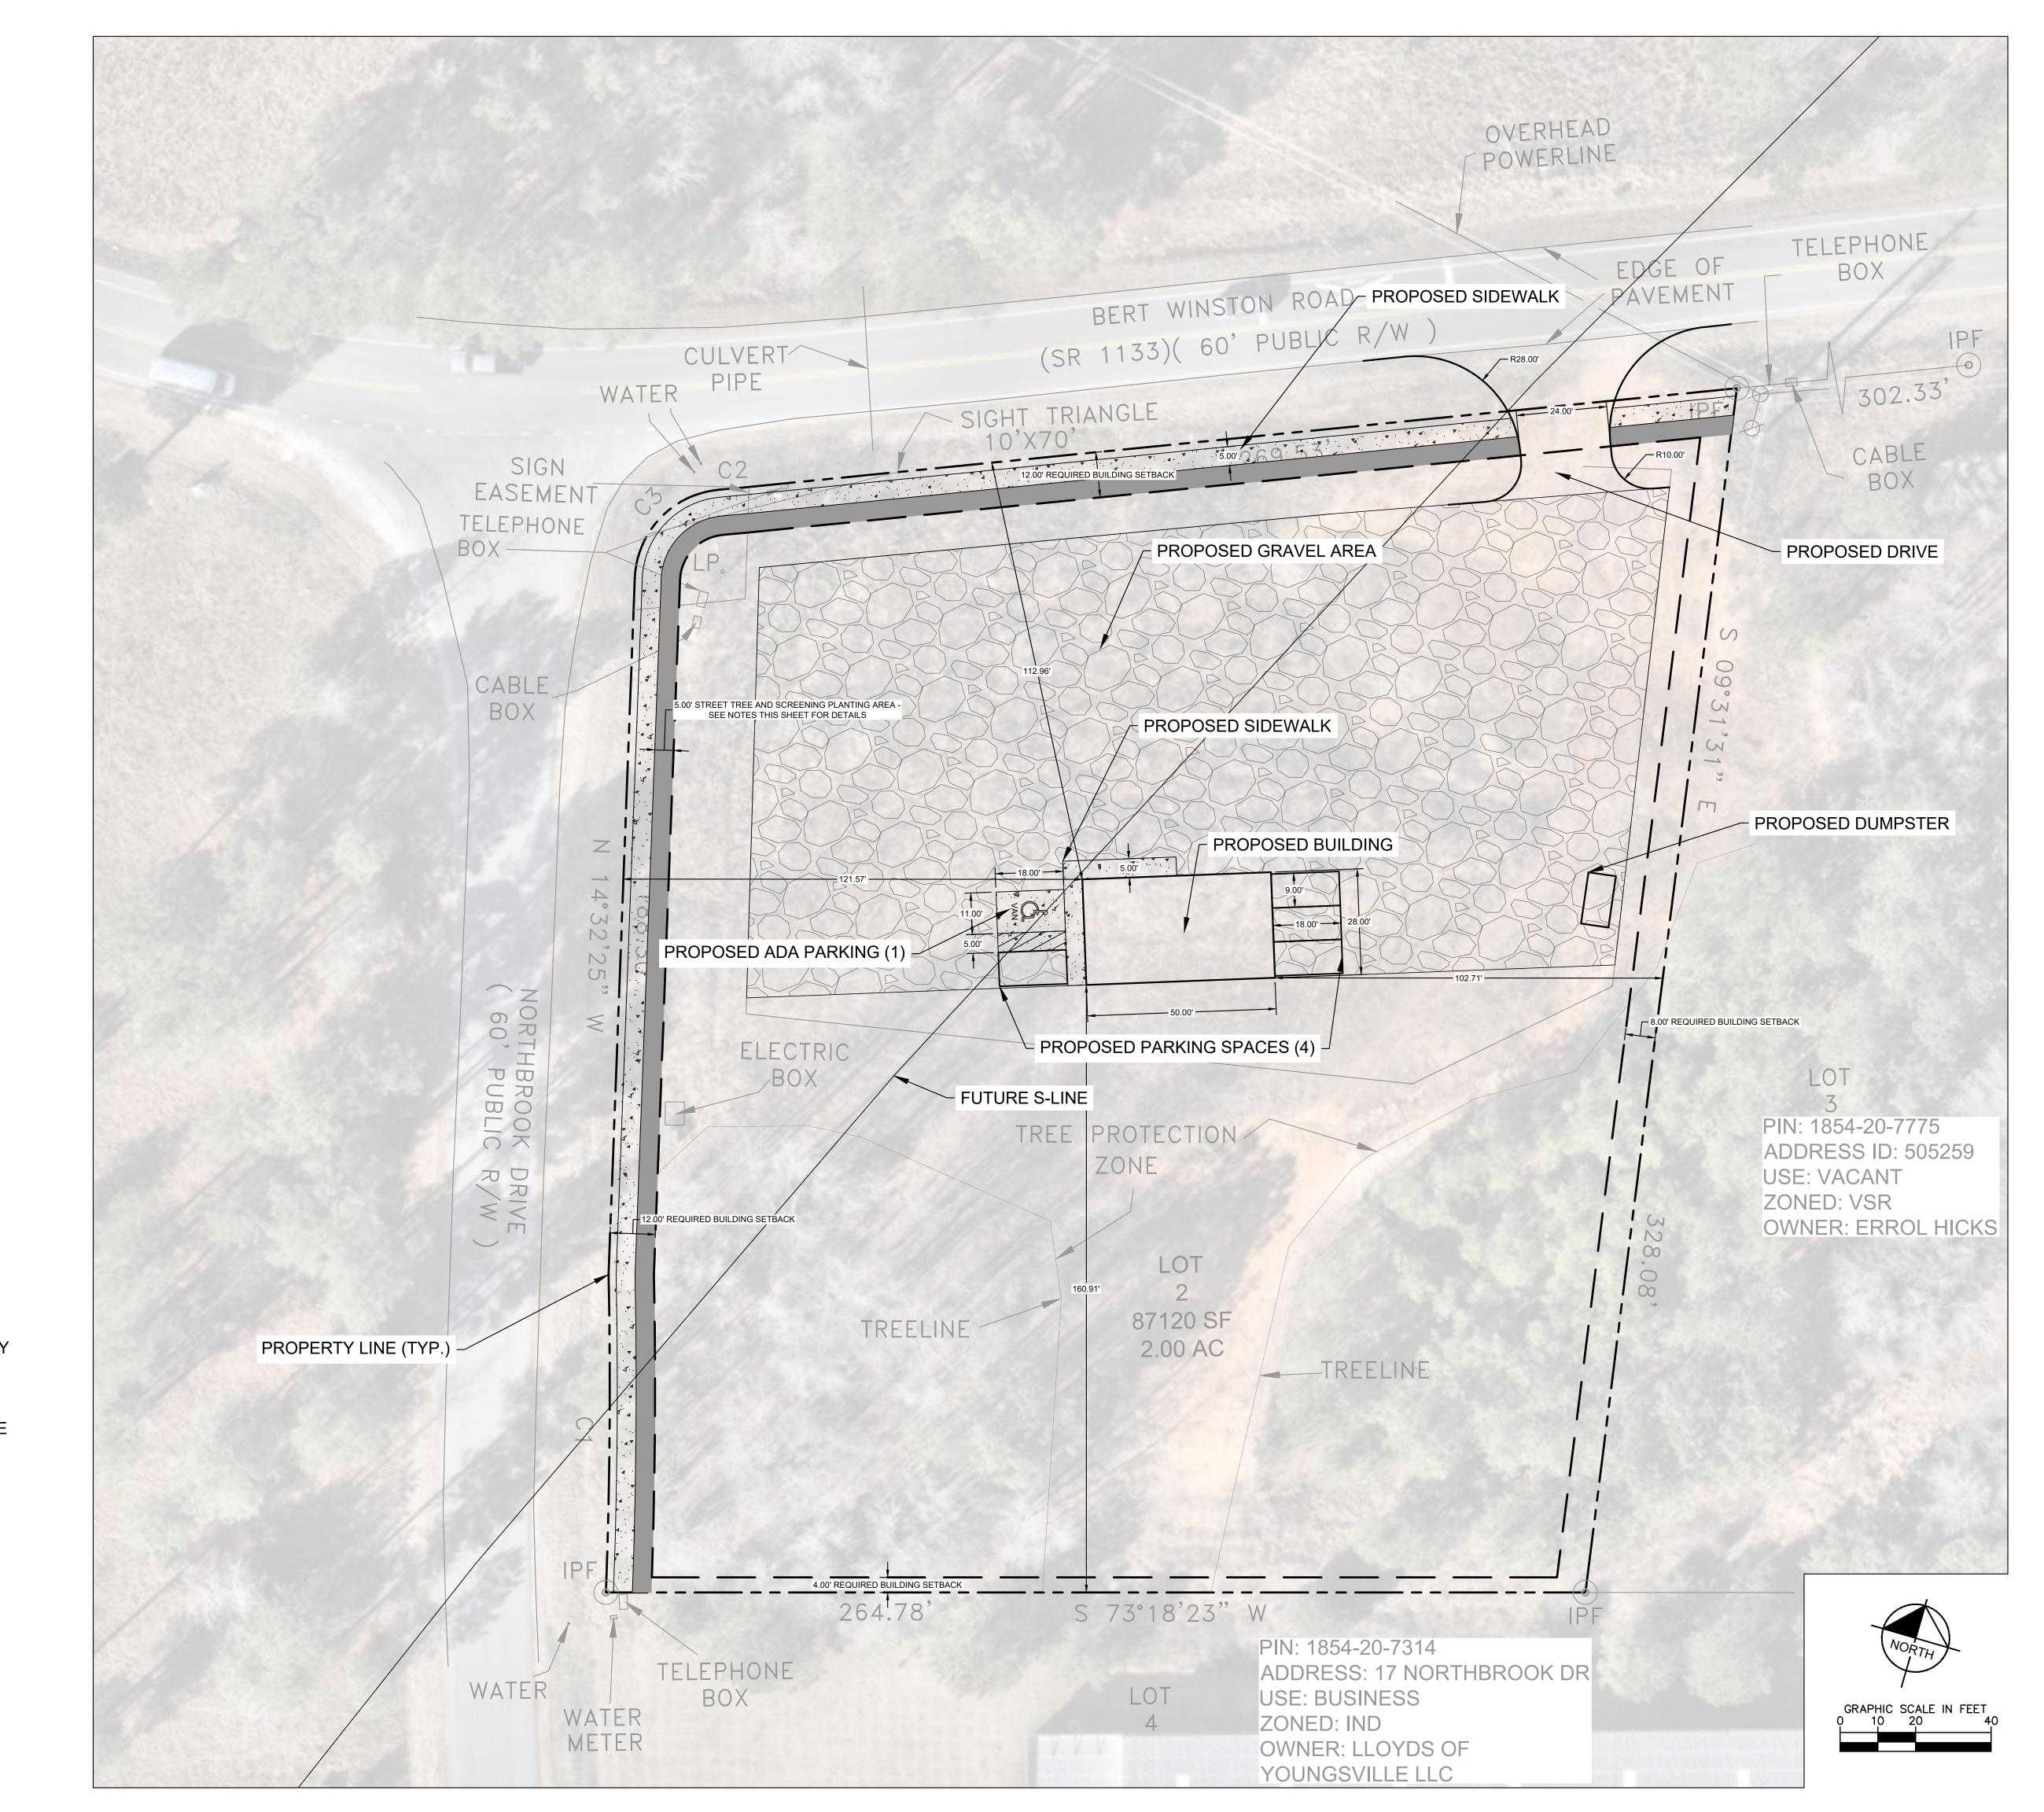

| SITE DATA TABLE                                                       |                                                                                                                                                                 |
|-----------------------------------------------------------------------|-----------------------------------------------------------------------------------------------------------------------------------------------------------------|
| SITE AREA                                                             | 2.00 AC<br>87,120 SQFT                                                                                                                                          |
| TOTAL AREA DISTURBED                                                  | 0.94 AC (40,969 SQFT)                                                                                                                                           |
| CURRENT ZONING                                                        | VSR                                                                                                                                                             |
| PIN#                                                                  | 1854-20-5626                                                                                                                                                    |
| STREET ADDRESS                                                        | 15 NORTHBROOK DRIVE, YOUNGSVILLE,<br>NC 27596                                                                                                                   |
| GROSS FLOOR AREA                                                      | 1,400 SF                                                                                                                                                        |
| BUILDING LOT COVERAGE<br>(EXISTING AND PROPOSED)                      | EXISTING: 0%<br>PROPOSED: 1.67%                                                                                                                                 |
| BUILDING HEIGHT (EXISTING AND PROPOSED) IN FEET                       | EXISTING: N/A<br>REQUIRED MAXIMUM: 50'<br>PROPOSED: 20'                                                                                                         |
| PROPOSED BUILDING STORIES                                             | 1 STORY                                                                                                                                                         |
| TOTAL NUMBER OF PARKING<br>SPACES (REQUIRED AND<br>PROVIDED)          | REQUIRED MINIMUM: 4 SPACES<br>REQUIRED MAXIMUM: 9 SPACES<br>PROPOSED: 5 SPACES                                                                                  |
| TOTAL NUMBER OF HANDICAP<br>PARKING SPACES (REQUIRED AND<br>PROVIDED) | REQUIRED: 1 SPACE<br>PROPOSED: 1 SPACE                                                                                                                          |
| TOTAL IMPERVIOUS AREA<br>(EXISTING AND PROPOSED)                      | EXISTING IMPERVIOUS: 0.00 AC /<br>0 SQFT / 0.00%<br>PROPOSED IMPERVIOUS: 0.80 AC /<br>35,009 SQFT / 40.2%<br>TOTAL IMPERVIOUS: 0.80 AC /<br>35,009 SQFT / 40.2% |
| REQUIRED SETBACK                                                      | FROM RIGHT OF WAY: 12'<br>FROM REAR: 8'<br>FROM SIDE: 4'                                                                                                        |

## PRELIMINARY SITE PLAN NOTES:

- THIS SITE PLAN IS PRELIMINARY IN NATURE AND THEREFORE DOES NOT GUARANTEE THAT REQUIREMENTS FOR ZONING, STORM DRAINAGE, GRADING, UTILITY EASEMENTS, AND OTHER SIMILAR CRITERIA ARE PROPERLY ADDRESSED AT THIS TIME. THE ABOVE REQUIREMENTS CAN AFFECT THE LAYOUT OF THIS SITE.
- THIS SITE PLAN IS BASED ON CITY OF YOUNGSVILLE GIS AND RECORD DRAWING DATA.
- PARKING FIELDS AND RATIOS ARE PRELIMINARY.
- ALL REQUIREMENTS ASSUMED WITH THIS LAYOUT ARE SUBJECT TO CHANGE AS MAY BE DIRECTED BY THE ARCHITECT, LANDLORD, OR ANY OF THE GOVERNMENTAL AGENCIES. FURTHER REVIEW OF THE SITE AS PART OF THE DUE DILIGENCE EVALUATION WILL BE NECESSARY AND MAY IMPACT THE LAYOUT.
- STREET TREES AND SCREENING OF OUTDOOR STORAGE TO BE INSTALLED IN ACCORDANCE WITH CHAPTER 11 SECTIONS 6-2 AND 6-3 OF THE YOUNGSVILLE DEVELOPMENT ORDINANCE. EXISTING TREES ON-SITE TO REMAIN WITHIN PLANTING AREA WHERE APPLICABLE.

## PRELIMINARY SITE PLAN

DATE: 06/17/2025