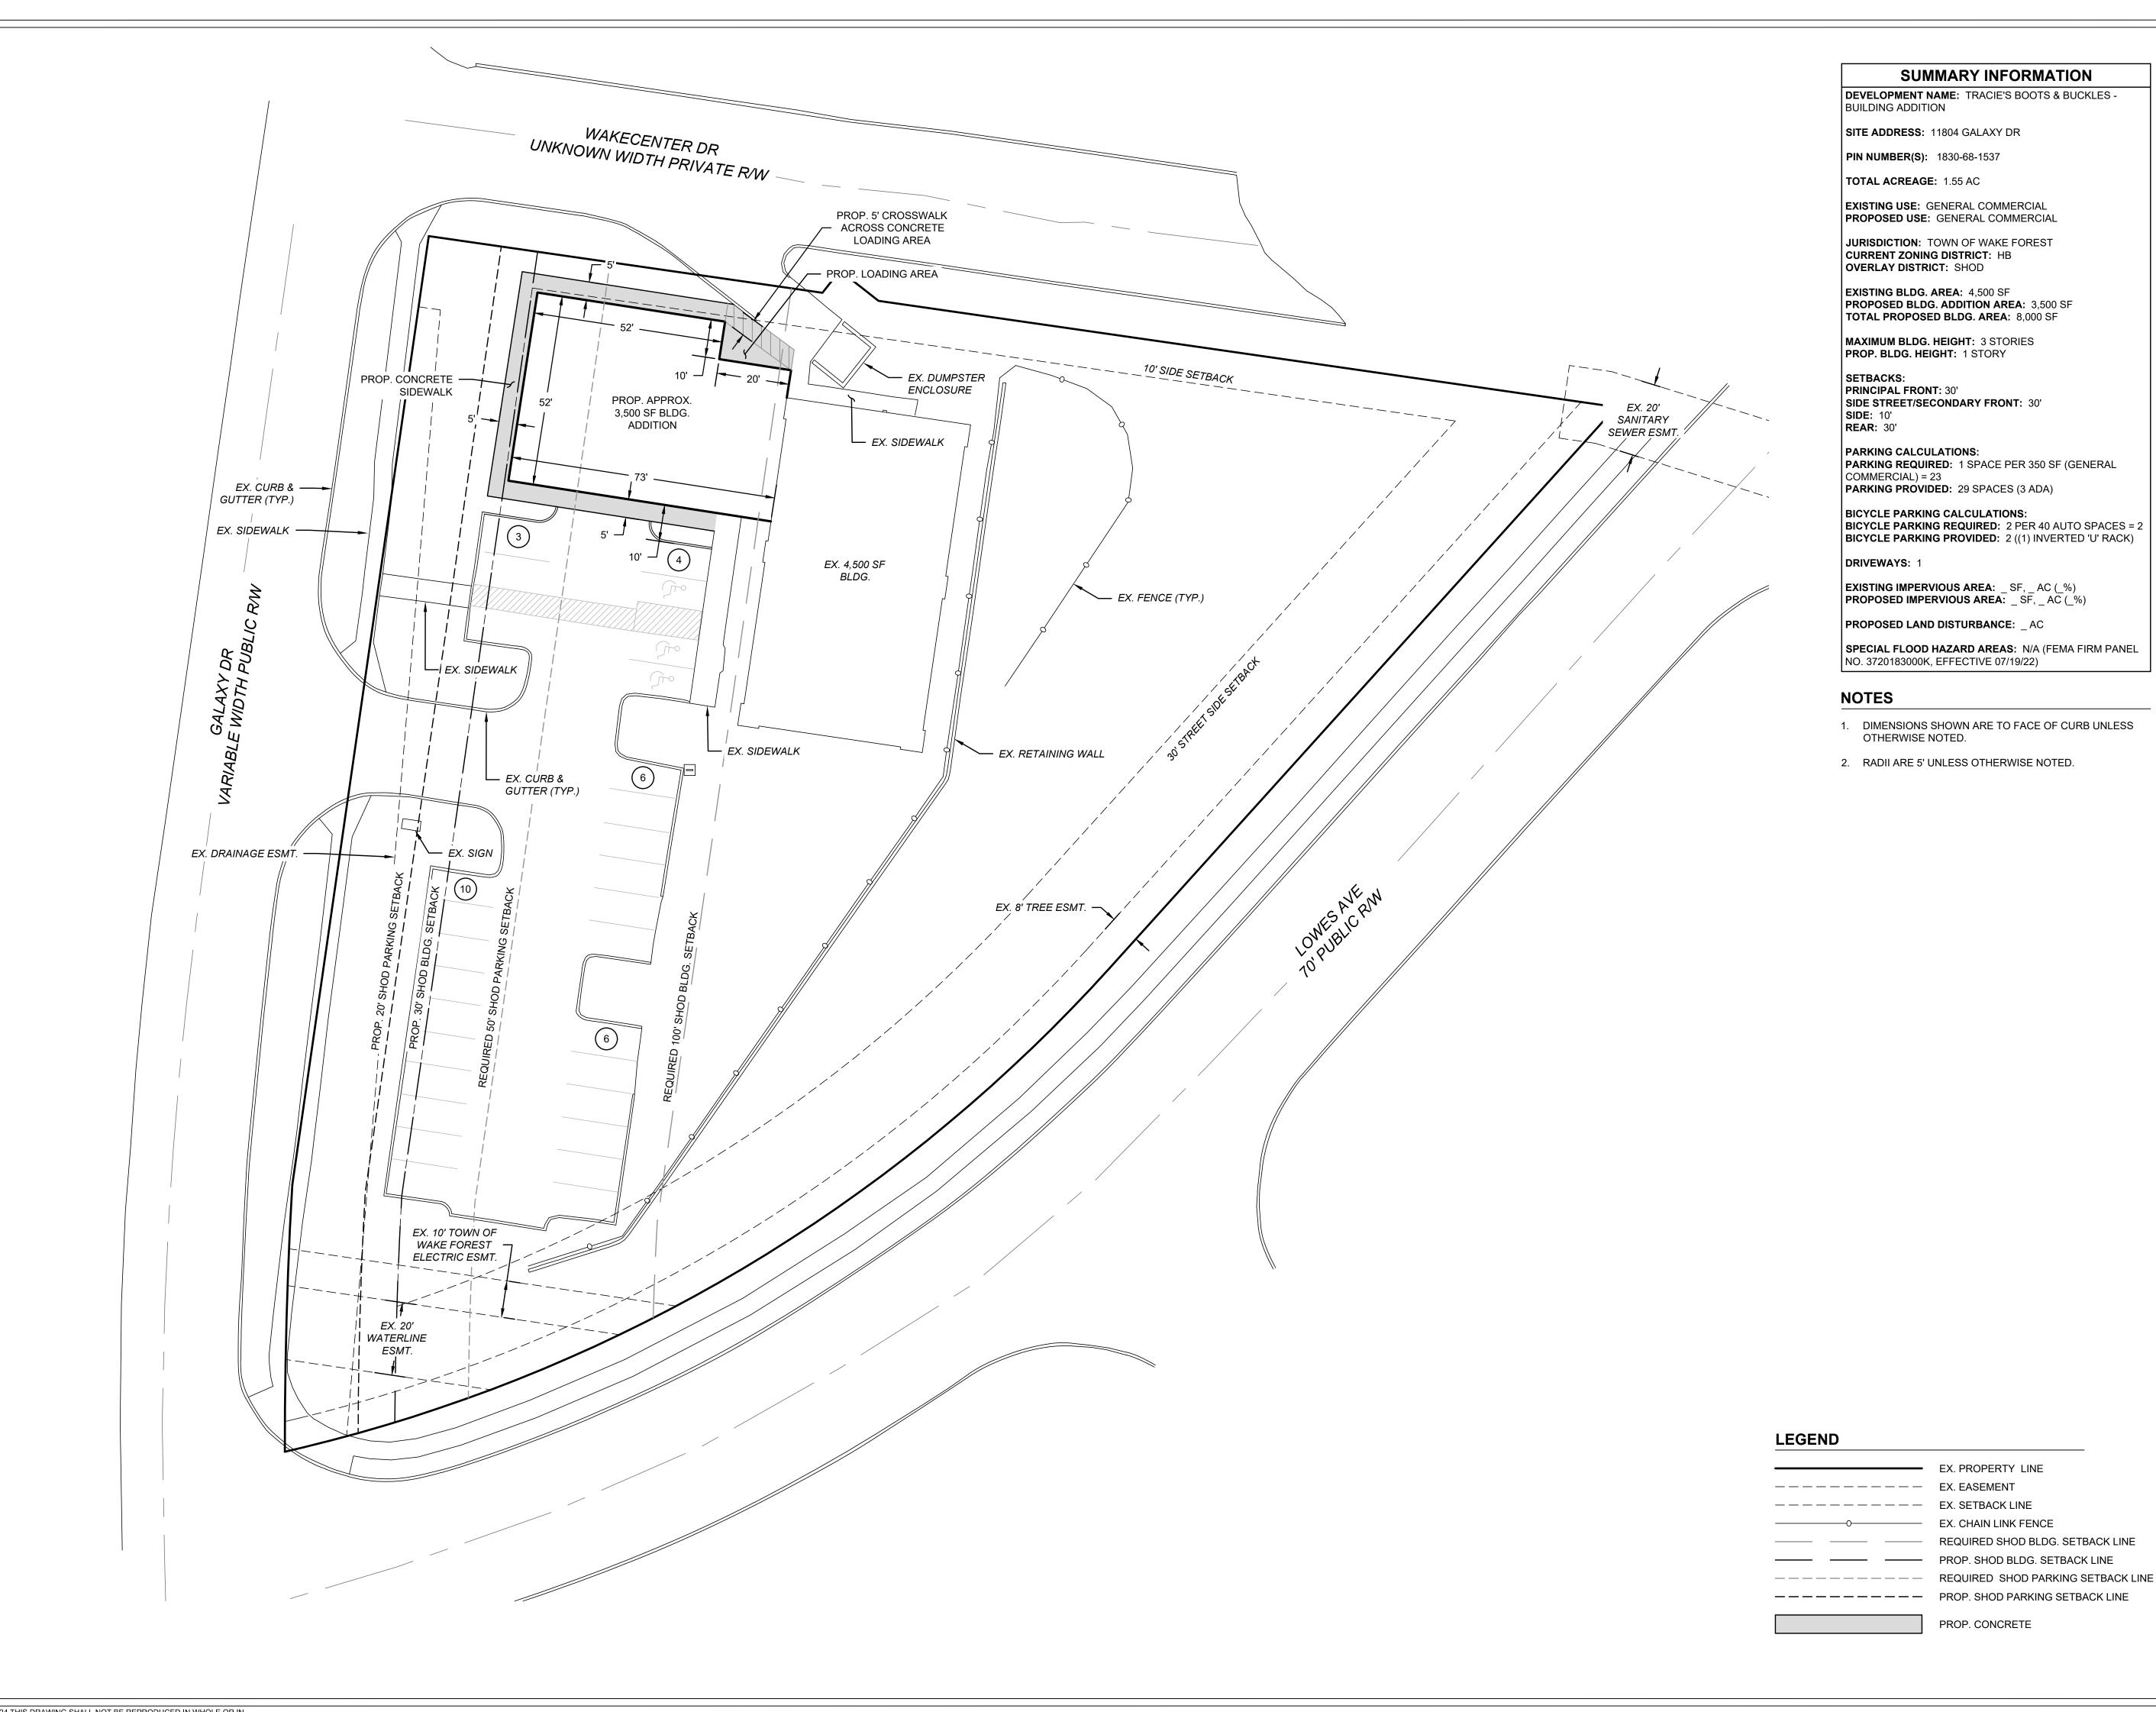

## **SUMMARY INFORMATION**

DEVELOPMENT NAME: TRACIE'S BOOTS & BUCKLES -BUILDING ADDITION

**PIN NUMBER(S)**: 1830-68-1537

TOTAL ACREAGE: 1.55 AC

**EXISTING USE:** GENERAL COMMERCIAL

JURISDICTION: TOWN OF WAKE FOREST **CURRENT ZONING DISTRICT**: HB

**EXISTING BLDG. AREA:** 4,500 SF **PROPOSED BLDG. ADDITION AREA: 3,500 SF** TOTAL PROPOSED BLDG. AREA: 8,000 SF

MAXIMUM BLDG. HEIGHT: 3 STORIES PROP. BLDG. HEIGHT: 1 STORY

PRINCIPAL FRONT: 30' SIDE STREET/SECONDARY FRONT: 30'

PARKING CALCULATIONS: PARKING REQUIRED: 1 SPACE PER 350 SF (GENERAL

BICYCLE PARKING CALCULATIONS: **BICYCLE PARKING REQUIRED**: 2 PER 40 AUTO SPACES = 2

**EXISTING IMPERVIOUS AREA**: \_ SF, \_ AC (\_%) PROPOSED IMPERVIOUS AREA: \_ SF, \_ AC (\_%)

PROPOSED LAND DISTURBANCE: \_ AC

SPECIAL FLOOD HAZARD AREAS: N/A (FEMA FIRM PANEL NO. 3720183000K, EFFECTIVE 07/19/22)

1. DIMENSIONS SHOWN ARE TO FACE OF CURB UNLESS OTHERWISE NOTED.

PROP. CONCRETE

2. RADII ARE 5' UNLESS OTHERWISE NOTED.

ORIGINAL PLAN SIZE: 24" X 36"

SCALE: 1 INCH =20 FEET SCALE ADJUSTMENT

THIS BAR IS 1 INCH IN LENGTH ON ORIGINAL DRAWING IF IT IS NOT 1 INCH ON THIS SHEET, ADJUST YOUR SCALE

**EXHIBIT** 

ACCORDINGLY

TRACIE'S BOOTS & BUCKLES **BUILDING ADDITION** 11804 GALAXY DR WAKE FOREST, NC 27587