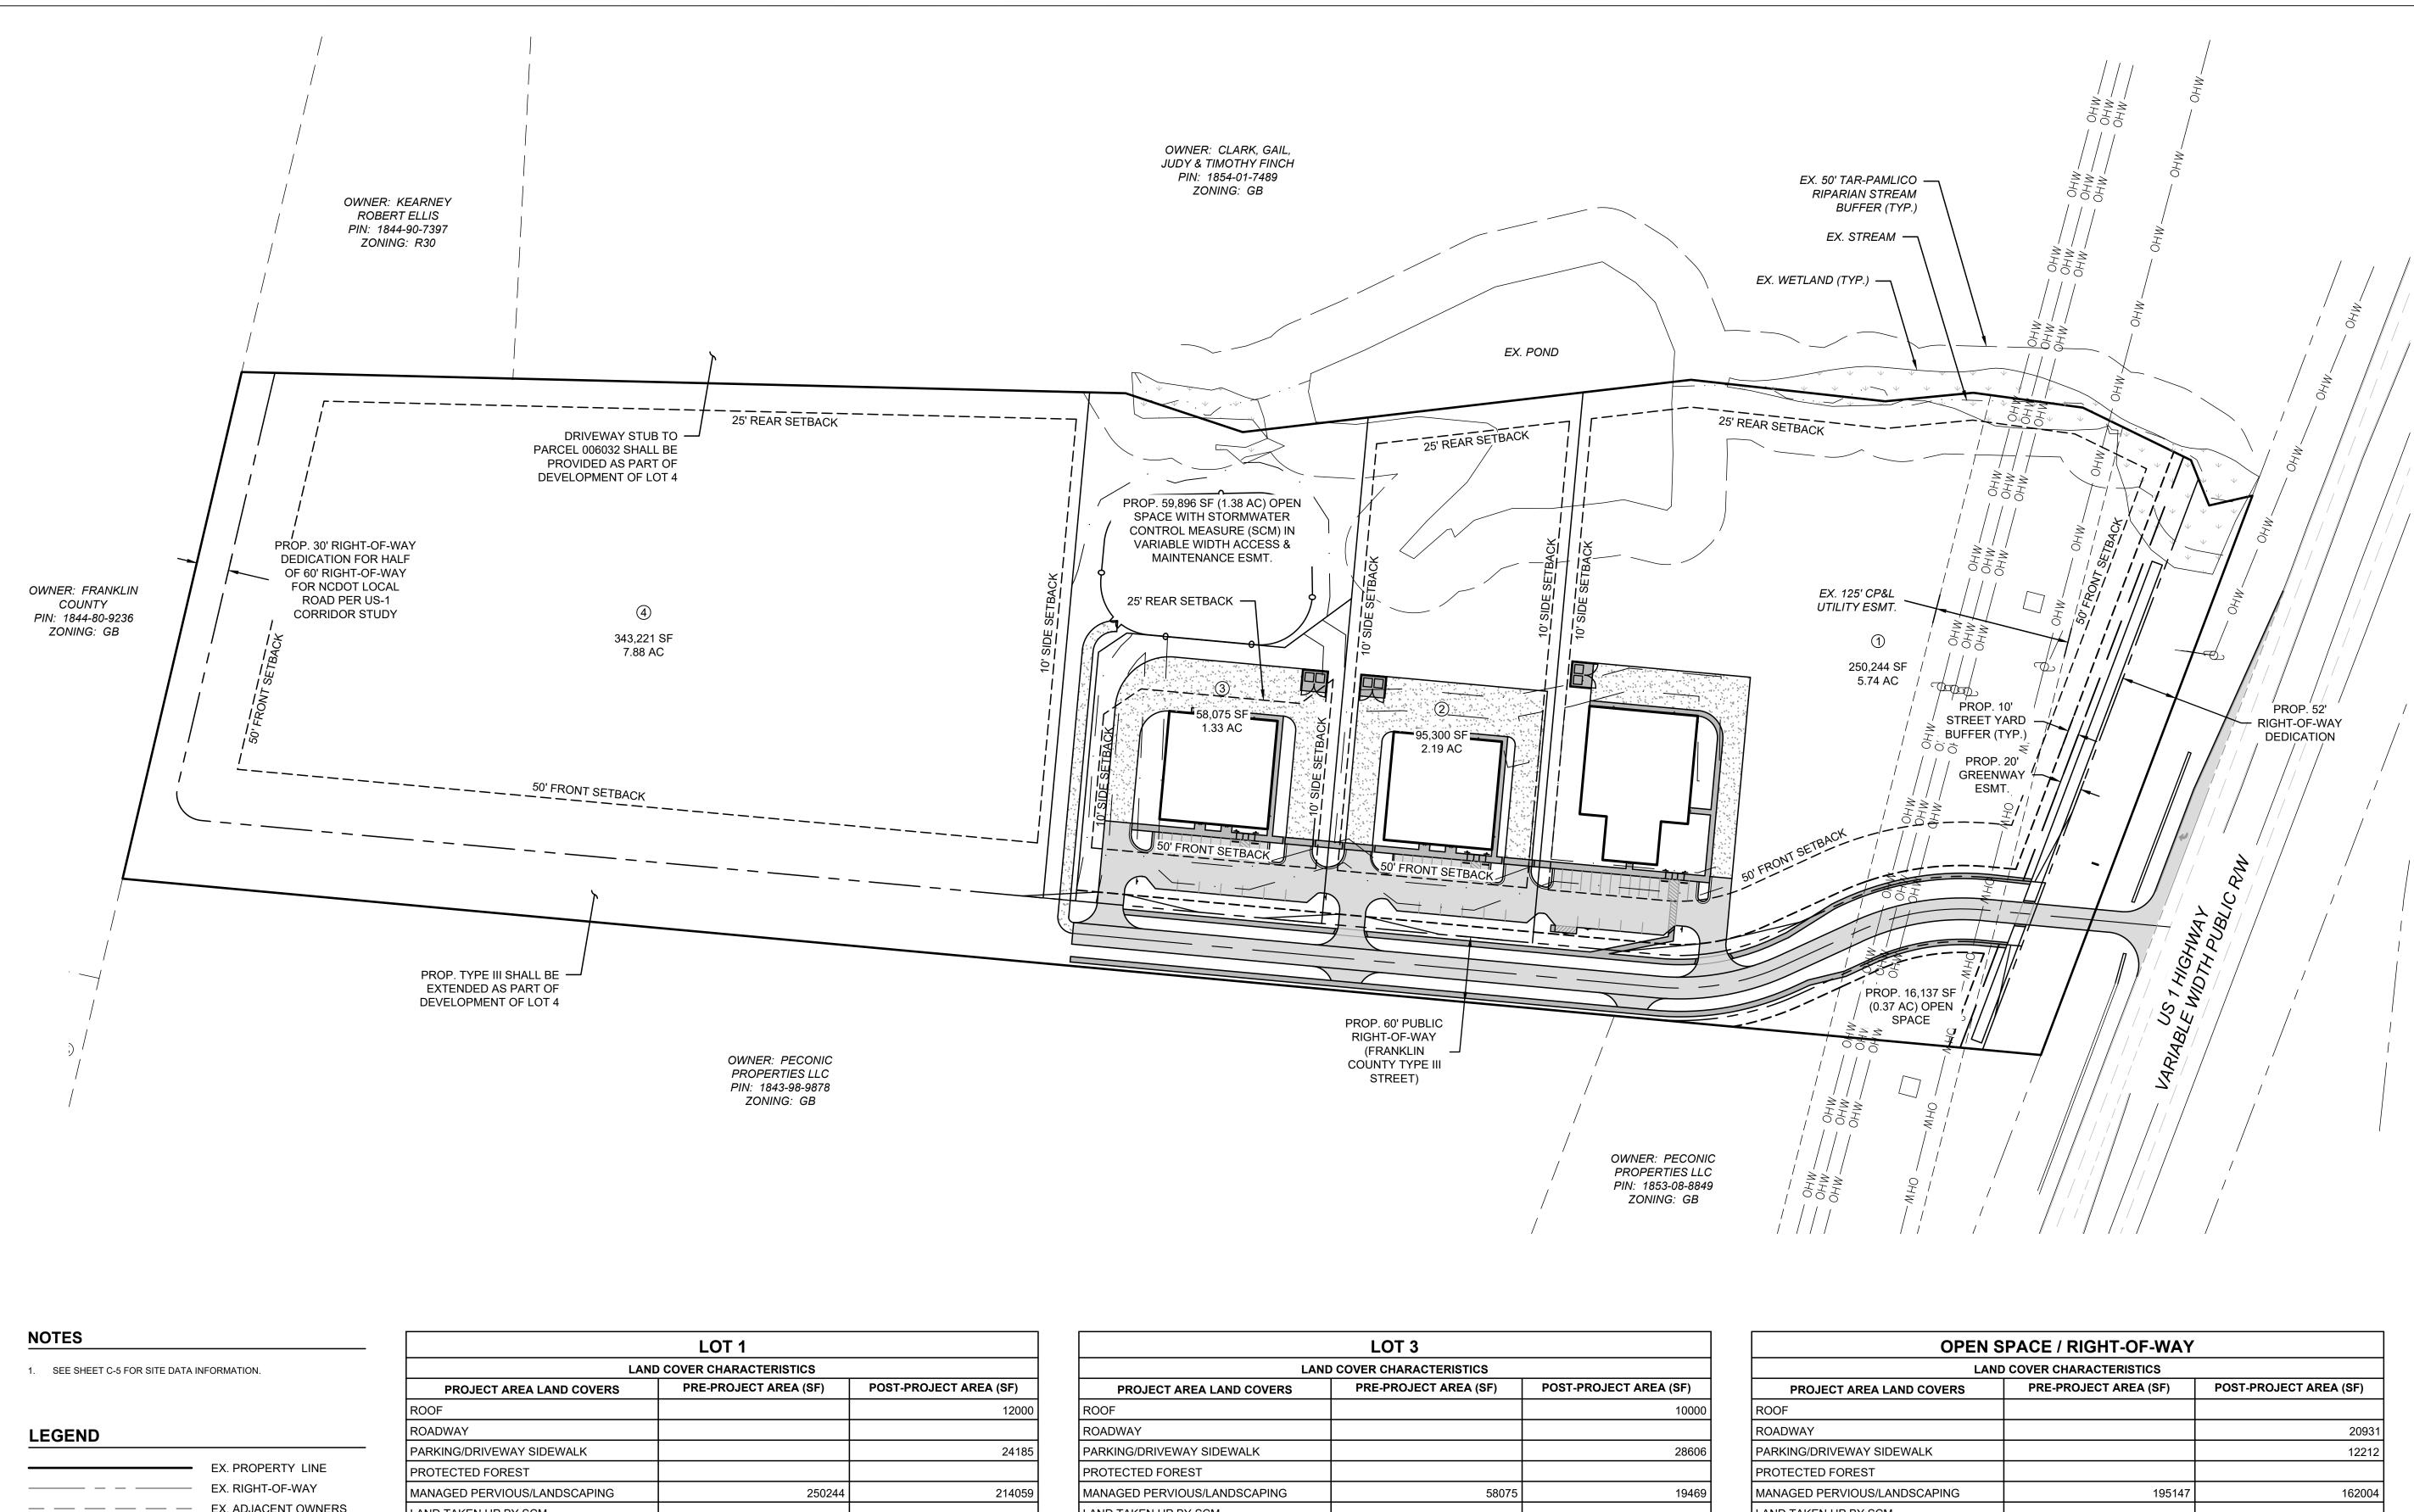

## — — — — EX. ADJACENT OWNERS ------ EX. CHANNEL/STREAM ----- EX. /STREAM BUFFER ----- OHW ------ OHW ----- EX. OVERHEAD ELECTRIC PROP. RIGHT-OF-WAY \_\_\_\_\_ PROP. LOT LINE --------- PROP. SETBACK LINE ---- PROP. BUFFER PROP. GREENWAY ESMT. \_\_\_\_\_ ---------- PROP. DRAINAGE ESMT. \_\_\_\_ PROP. CONCRETE PROP. ASPHALT PROP. GRAVEL

|                              | LOT 1                   |     |
|------------------------------|-------------------------|-----|
| LAN                          | D COVER CHARACTERISTICS |     |
| PROJECT AREA LAND COVERS     | PRE-PROJECT AREA (SF)   | POS |
| ROOF                         |                         |     |
| ROADWAY                      |                         |     |
| PARKING/DRIVEWAY SIDEWALK    |                         |     |
| PROTECTED FOREST             |                         |     |
| MANAGED PERVIOUS/LANDSCAPING | 250244                  |     |
| LAND TAKEN UP BY SCM         |                         |     |
| TOTAL AREA                   | 250244                  |     |

| LOT 2                                          |                                               |  |
|------------------------------------------------|-----------------------------------------------|--|
| D COVER CHARACTERISTICS                        |                                               |  |
| PROJECT AREA LAND COVERS PRE-PROJECT AREA (SF) |                                               |  |
|                                                |                                               |  |
|                                                |                                               |  |
|                                                |                                               |  |
|                                                |                                               |  |
| 95300                                          |                                               |  |
|                                                |                                               |  |
| 95300                                          |                                               |  |
|                                                | D COVER CHARACTERISTICS PRE-PROJECT AREA (SF) |  |

| T-PROJECT AREA ( | SF)    |
|------------------|--------|
|                  | 12000  |
|                  |        |
|                  | 24185  |
|                  |        |
| 2                | 14059  |
|                  |        |
| 2                | 250244 |
|                  |        |
|                  |        |

| ST-PROJECT A | REA (SF) |
|--------------|----------|
|              | 10000    |
|              |          |
|              | 25091    |
|              |          |
|              | 60209    |
|              |          |
|              | 95300    |
|              |          |

| LOT 3                        |                       |                        |
|------------------------------|-----------------------|------------------------|
| LAND COVER CHARACTERISTICS   |                       |                        |
| PROJECT AREA LAND COVERS     | PRE-PROJECT AREA (SF) | POST-PROJECT AREA (SF) |
| ROOF                         |                       | 10000                  |
| ROADWAY                      |                       |                        |
| PARKING/DRIVEWAY SIDEWALK    |                       | 28606                  |
| PROTECTED FOREST             |                       |                        |
| MANAGED PERVIOUS/LANDSCAPING | 58075                 | 19469                  |
| LAND TAKEN UP BY SCM         |                       |                        |
| TOTAL AREA                   | 58075                 | 58075                  |

| LOT 4                        |                       |                        |
|------------------------------|-----------------------|------------------------|
| LAND COVER CHARACTERISTICS   |                       |                        |
| PROJECT AREA LAND COVERS     | PRE-PROJECT AREA (SF) | POST-PROJECT AREA (SF) |
| ROOF                         |                       |                        |
| ROADWAY                      |                       |                        |
| PARKING/DRIVEWAY SIDEWALK    |                       |                        |
| PROTECTED FOREST             |                       |                        |
| MANAGED PERVIOUS/LANDSCAPING | 343221                | 343221                 |
| LAND TAKEN UP BY SCM         |                       |                        |
| TOTAL AREA                   | 343221                | 343221                 |

| OPEN SPACE / RIGHT-OF-WAY LAND COVER CHARACTERISTICS |        |        |
|------------------------------------------------------|--------|--------|
|                                                      |        |        |
| ROOF                                                 |        |        |
| ROADWAY                                              |        | 20931  |
| PARKING/DRIVEWAY SIDEWALK                            |        | 12212  |
| PROTECTED FOREST                                     |        |        |
| MANAGED PERVIOUS/LANDSCAPING                         | 195147 | 162004 |
| LAND TAKEN UP BY SCM                                 |        |        |
| TOTAL AREA                                           | 195147 | 195147 |

**PROJECT DETAILS** TOTAL PROJECT AREA (S TOTAL IMPERVIOUS AREA IMPERVIOUS PERCENTAG DISTURBED AREA (SF) DISTURBED AREA (AC)

| ENGINEERING                                                                                                    |                            |                |                                   |          |
|----------------------------------------------------------------------------------------------------------------|----------------------------|----------------|-----------------------------------|----------|
| POST OFFICE BOX 91727<br>RALEIGH, NORTH CAROLINA 27675<br>PHONE: 919.610.1051<br>FIRM NC LICENSE NUMBER C-4222 |                            |                |                                   |          |
| FIRM NC LICENSE NUMBER C-4222                                                                                  |                            |                |                                   |          |
|                                                                                                                |                            |                | <u>אר</u>                         |          |
| REV                                                                                                            |                            |                |                                   |          |
| #                                                                                                              |                            |                | DATE                              | BY       |
| 1                                                                                                              | FRANKLIN CO<br>& NCDOT CON |                | 2/21/2024                         | FLM      |
|                                                                                                                |                            |                |                                   |          |
|                                                                                                                |                            |                |                                   |          |
|                                                                                                                |                            |                |                                   |          |
|                                                                                                                |                            |                |                                   | <u> </u> |
|                                                                                                                |                            |                |                                   |          |
|                                                                                                                |                            |                |                                   |          |
|                                                                                                                |                            |                |                                   |          |
|                                                                                                                |                            |                |                                   |          |
|                                                                                                                |                            |                |                                   |          |
|                                                                                                                |                            |                |                                   |          |
|                                                                                                                |                            |                |                                   |          |
|                                                                                                                |                            |                |                                   |          |
|                                                                                                                |                            |                |                                   |          |
|                                                                                                                | ORIGINAL PL                |                |                                   |          |
|                                                                                                                | ORIGINAL PL                | AN SIZE: 2     | 24 X 30                           |          |
|                                                                                                                |                            |                |                                   |          |
|                                                                                                                |                            |                |                                   |          |
|                                                                                                                |                            |                |                                   |          |
|                                                                                                                |                            |                |                                   |          |
|                                                                                                                |                            |                |                                   |          |
|                                                                                                                |                            |                |                                   |          |
|                                                                                                                |                            |                |                                   |          |
|                                                                                                                |                            |                |                                   |          |
|                                                                                                                | 75 37.5                    | 0              | 75                                |          |
|                                                                                                                |                            | 0<br>INCH = 75 |                                   |          |
|                                                                                                                |                            |                |                                   |          |
|                                                                                                                | N                          | SCAL           | .E ADJUSTM                        | ENT      |
|                                                                                                                |                            |                | R IS 1 INCH IN L<br>DRIGINAL DRAW |          |
|                                                                                                                | 4                          | 0              |                                   | 1"       |
|                                                                                                                |                            |                | NOT 1 INCH ON                     |          |
|                                                                                                                |                            |                | ADJUST YOUR<br>ACCORDINGLY        | SCALE    |
|                                                                                                                |                            |                |                                   |          |
| SI.                                                                                                            | TE CONSTI                  | RUCTIO         |                                   | is       |
|                                                                                                                |                            |                |                                   |          |
| TYRELL BUILDINGS                                                                                               |                            |                |                                   |          |
|                                                                                                                |                            | HIGHW          |                                   |          |
|                                                                                                                | FRANKLIN                   | COUN           | TY, NC                            |          |
|                                                                                                                |                            |                |                                   |          |
|                                                                                                                |                            |                |                                   |          |
|                                                                                                                |                            |                |                                   |          |
|                                                                                                                |                            |                |                                   |          |
| LANDMARK                                                                                                       |                            |                |                                   |          |
| Construction & Development                                                                                     |                            |                |                                   |          |
|                                                                                                                | DATE:                      | 1 <sup>,</sup> | 1-27-2023                         |          |
|                                                                                                                | SCALE:                     | A              | S SHOWN                           |          |
| DES                                                                                                            | DESIGNED BY: FLM           |                |                                   |          |
|                                                                                                                | PROVED BY:                 |                |                                   |          |
| PR                                                                                                             | DJECT NO.:                 |                | 23034                             |          |
| OVERALL SITE PLAN                                                                                              |                            |                |                                   |          |
| <u> </u>                                                                                                       |                            |                |                                   |          |
|                                                                                                                |                            |                |                                   |          |
| SHEET 4 OF 27                                                                                                  |                            |                |                                   |          |