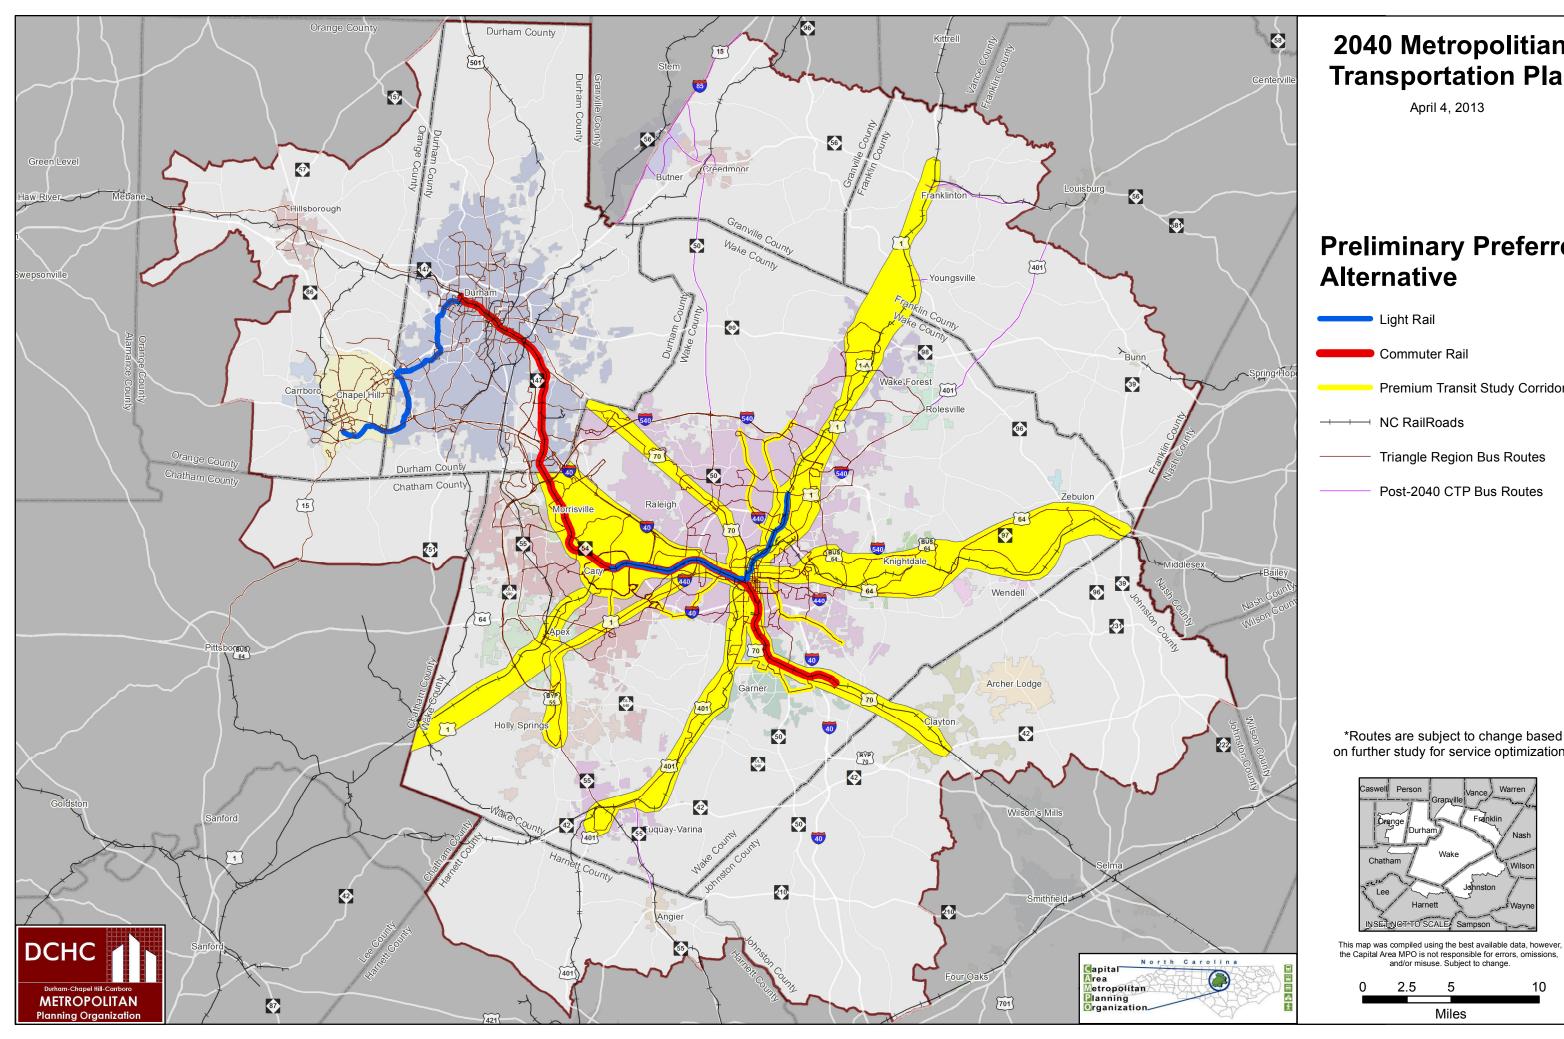

## 2040 Metropolitian **Transportation Plan**

# Preliminary Preferred

Premium Transit Study Corridors

Triangle Region Bus Routes

\*Routes are subject to change based on further study for service optimization.