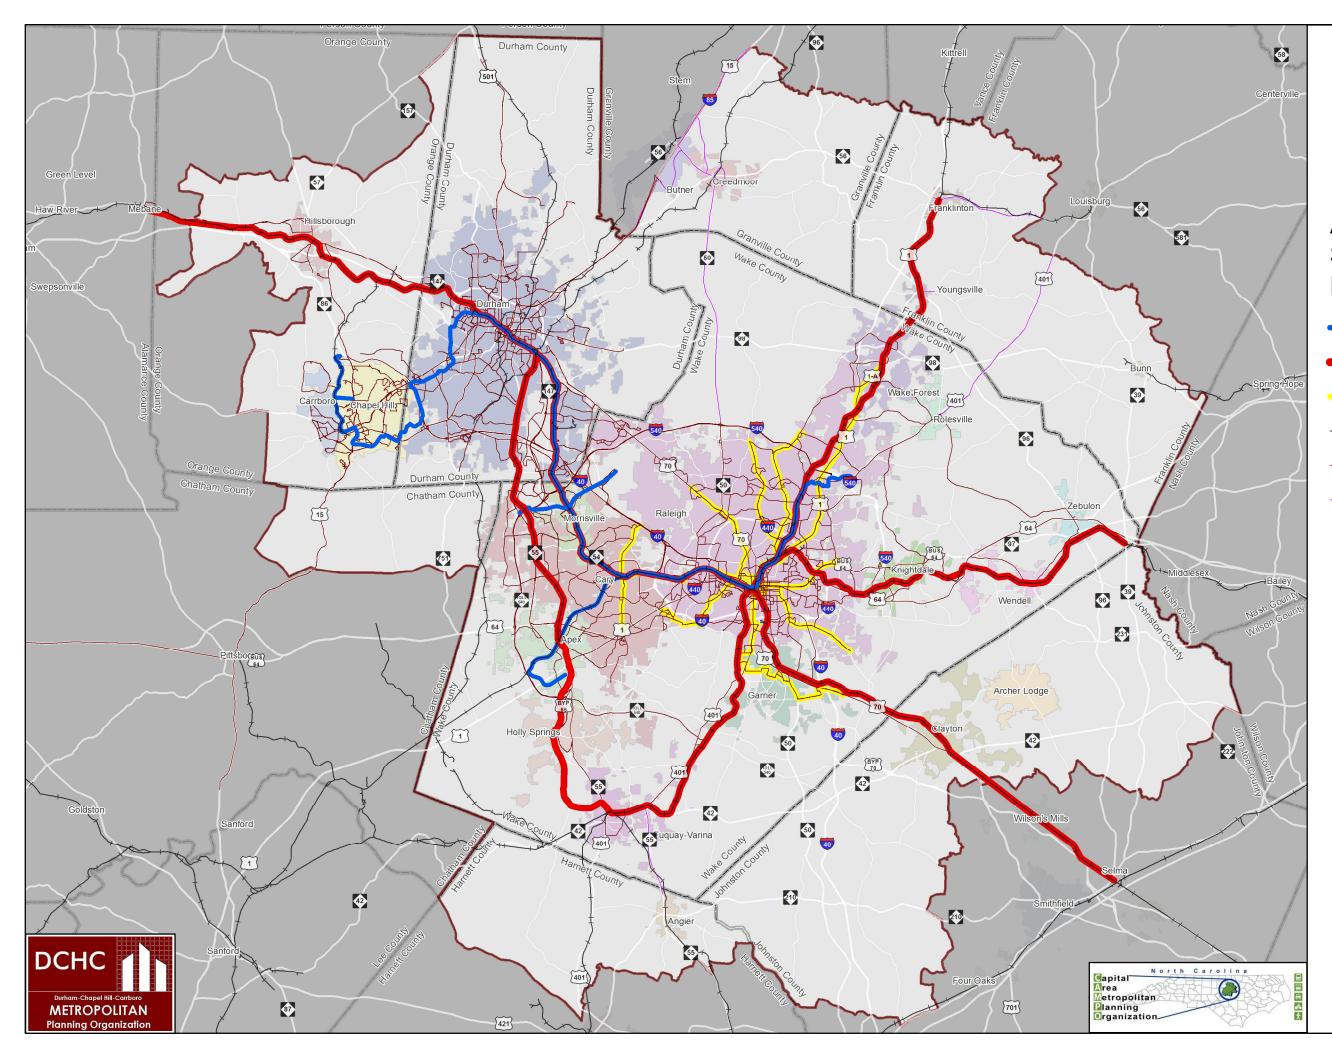

## 2040 Metropolitian Transportation Plan

April 4, 2013

### All In Transit Scenario Potential Transit CTP

Light Rail

Commuter Rail

Premium Transit Study Corridors

→→ NC RailRoads

— Triangle Region Bus Routes

Post-2040 CTP Bus Routes

#### \*Routes are subject to change based on further study for service optimization.

This map was compiled using the best available data, however, the Capital Area MPO is not responsible for errors, omissions, and/or misuse. Subject to change.