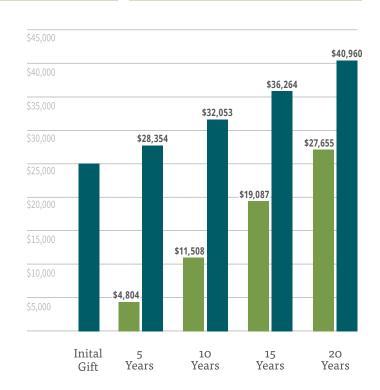

#### **INITIAL GIFT**

The Make a Difference Fund is established with a gift of \$25,000 to NCCF.

Initial gift grows and grants out up to 5% of the balance annually.

## **20 YEARS**

\$27,655 in cumulative grants, \$40,960 endowment balance

Cumulative grants exceed original contribution and endowment balance has grown by half

## **40 YEARS**

\$74,656 in cumulative grants, \$66,889 endowment balance

Original contribution has generated almost three times its value in grants and the balance has more than doubled.

This chart shows the growth of a \$25,000 endowment over 20 years. The fund's balance increased 48 percent, while granting 5% per year. This increase was achieved with no additional contributions to the fund. Imagine the power if regular contributions were made!