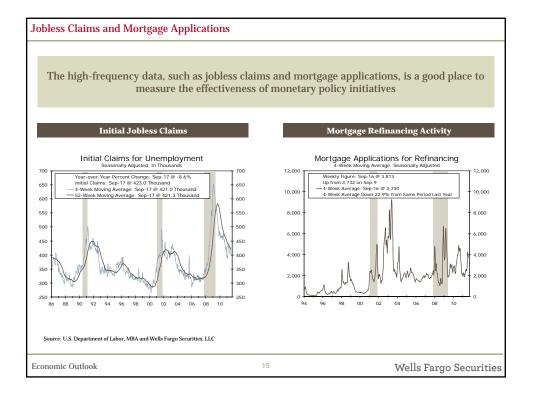

## NABRICO





























## NABRICO



|                                                                                                                                                                                                                              |      |        | Wells | s Fargo I | J.S. Eco | nomic F | orecast |      |       |      |          |      |      |
|------------------------------------------------------------------------------------------------------------------------------------------------------------------------------------------------------------------------------|------|--------|-------|-----------|----------|---------|---------|------|-------|------|----------|------|------|
|