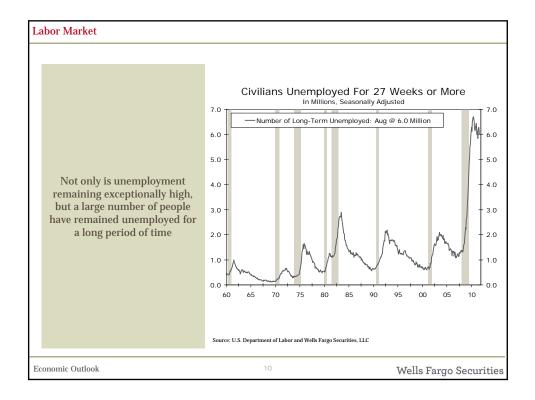

## NABRICO





























## NABRICO



|                                                                                                                                                                                                                              |      |        | Wells | s Fargo I | J.S. Eco | nomic F | orecast |      |       |      |          |      |      |
|------------------------------------------------------------------------------------------------------------------------------------------------------------------------------------------------------------------------------|------|--------|-------|-----------|----------|---------|---------|------|-------|------|----------|------|------|
|