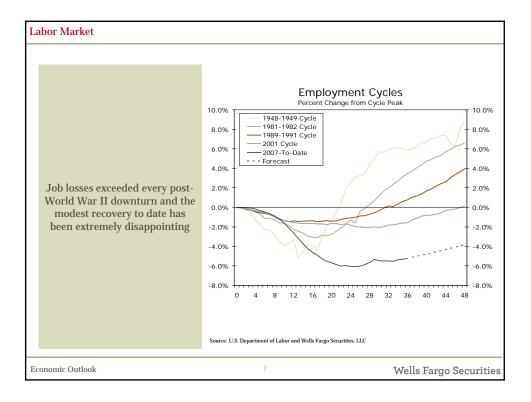

## NABRICO





























## NABRICO



|                                                                                                                                                                                                                              |      |        | Wells | s Fargo I | J.S. Eco | nomic F | orecast |      |       |      |          |      |      |
|------------------------------------------------------------------------------------------------------------------------------------------------------------------------------------------------------------------------------|------|--------|-------|-----------|----------|---------|---------|------|-------|------|----------|------|------|
|