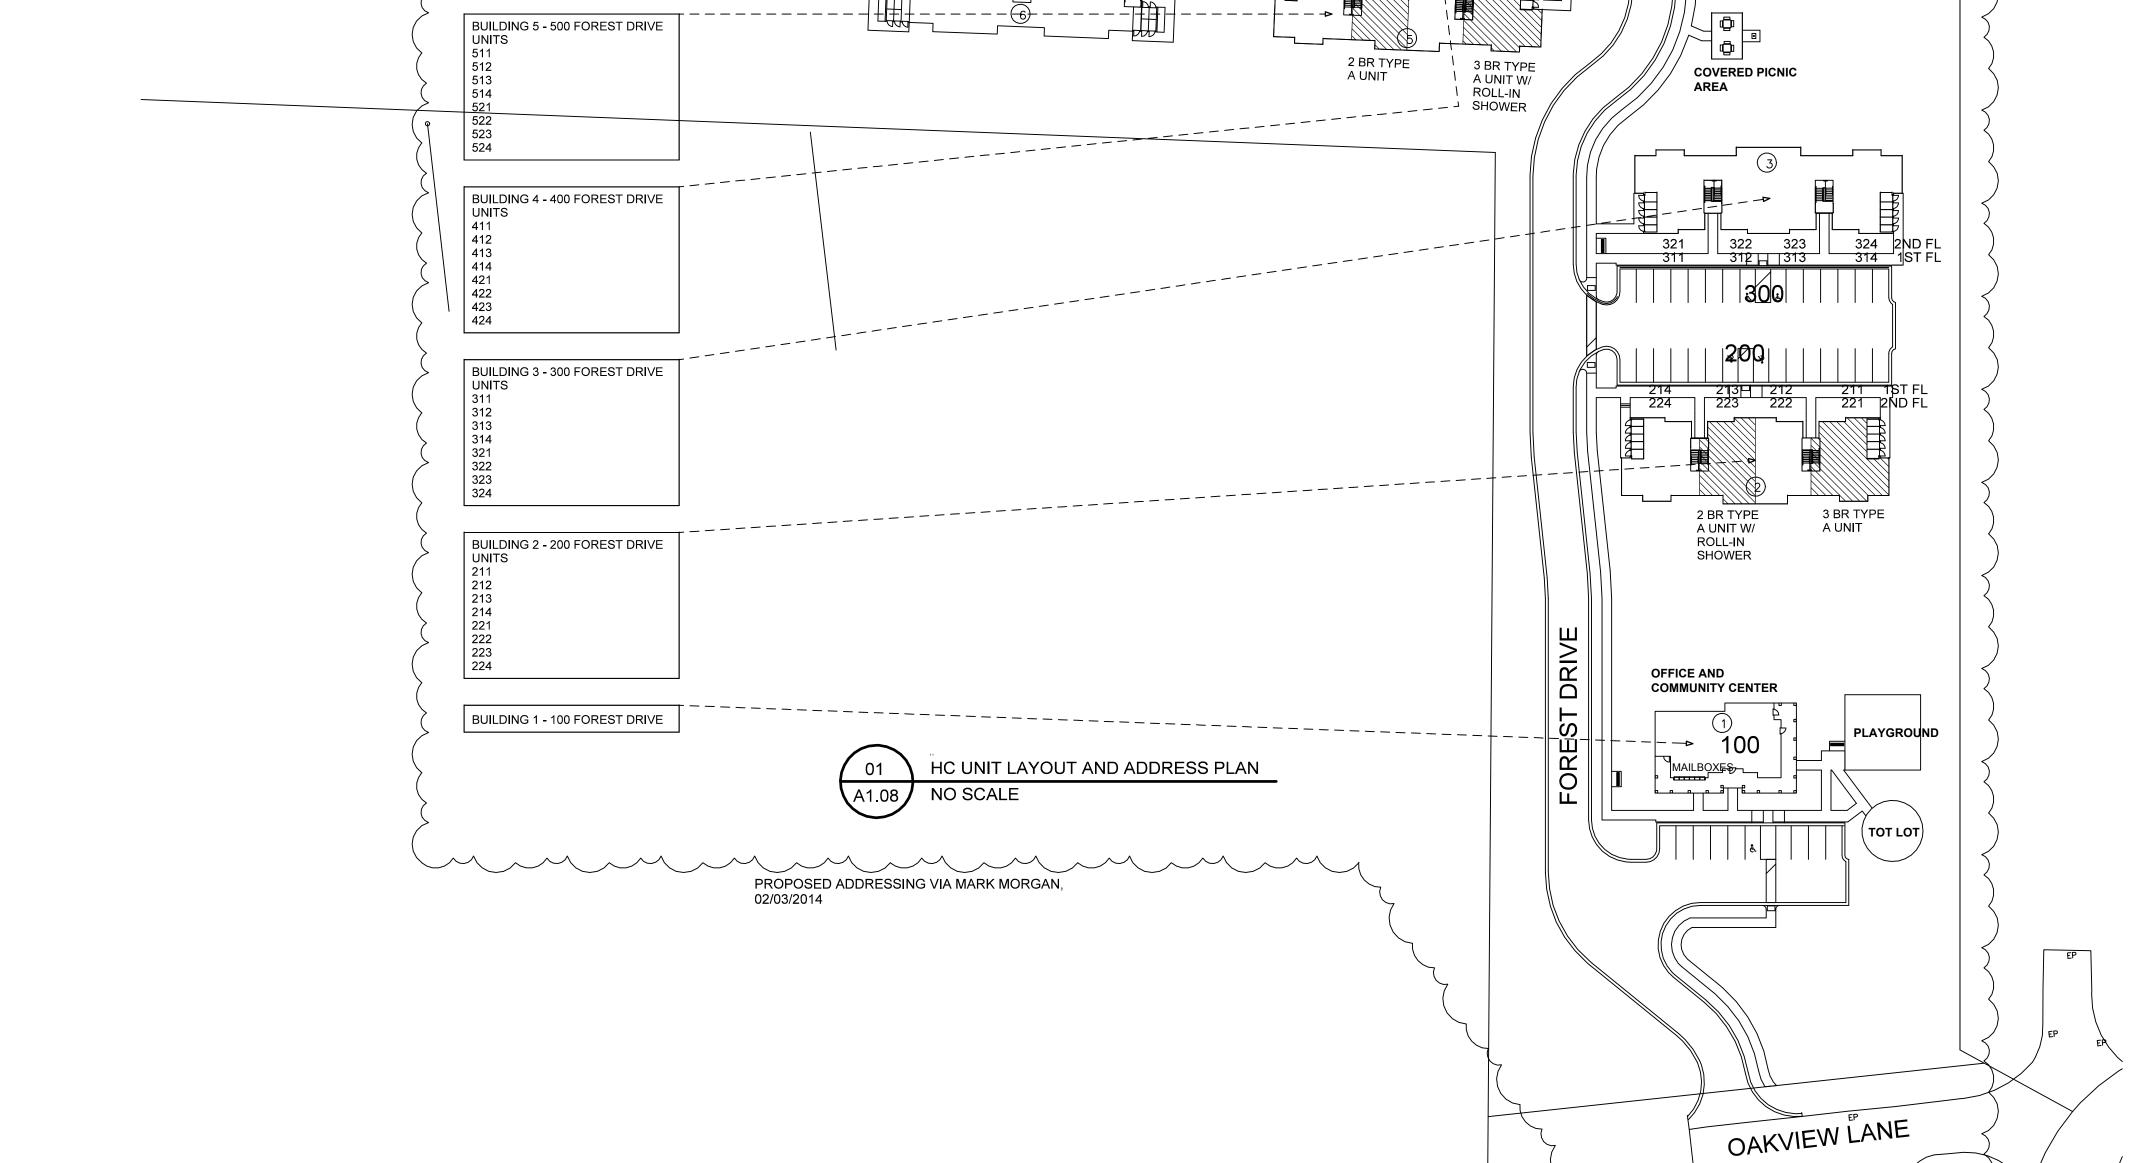

EMERALD FOREST APARTMENTS MONTGOMERY COUNTY BISCOE, NC 48 RESIDENTIAL UNITS

THESE DRAWINGS ARE THE PROPERTY OF JONES ARCHITECTURE, PLLC AND MAY NOT BE REPRODUCED WITHOUT WRITTEN PERMISSION.

COPYRIGHT BY JONES ARCHITECTURE, PLLC ALL RIGHTS RESERVED.

ALL RIGHTS RESERVE

JA JOB#: 1225 DATE: 12-12-2013 FILE: REV: 01/31/2014 REV:

REV:

CONSTRUCTION DOCUMENTS

HC LAYOUT AND ADDRESS PLAN

4 BR TYPE A UNIT W/ ROLL-IN SHOWER

724 2ND FL 714 1ST FL

611 1ST FL 621 2ND FL

FOREST DRIVE

421 422 423 424 2ND FL 411 412 1413 414 1ST F

> 5180 0 512 523 522

511 1ST 521 2<del>10</del>

514 524

4 BR TYPE A UNIT

> 721 722 723 711 712 0 713

> > 613 日6月2 623 622

BUILDING 7 - 700 FOREST DRIVE UNITS 711

BUILDING 6 - 600 FOREST DRIVE

**GAZEBO**