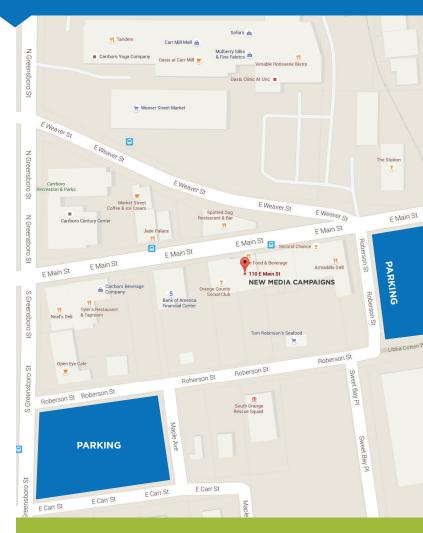

## **DIRECTIONS & PARKING**

NMC is located in beautiful downtown Carrboro on the floor above the delicious Acme restaurant. There are multiple options for free parking near the office. This map and the directions should help you get to our office. We can't wait to see you!

Our address for your GPS is **110 E. Main St., Carrboro, NC 27510**. We're in Suite 200, which encompasses the entire floor above Acme restaurant.

There are two public lots within easy walking distance. Both are accessed from Roberson St. in Carrboro.

## **Roberson and Main Lot**

- This is a gravel lot at the intersection of Roberson and Main St.
- Park in the lot from Roberson St.
- Walk up Roberson St. toward Main St. and take a left on Main.
- You'll walk half a block past Carrboro store fronts like
  Armadillo Grill, 2nd Wind, Vespertine, and All Day Records.
- You'll then see a yellow awning, and our door is right in the gap of the yellow awning before Acme's window.
- Call the NMC teammember you're meeting with, and we'll come down to let you in and walk you up!

## **Roberson and Greensboro Lot**

- This is a lot at the intersection of S. Greensboro St. and Roberson St.
- Access and park in the lot from Roberson St.
- Walk up Greensboro St. toward Main St. Once you pass Neal's Deli, take a right on Main.
- You'll walk a block past Carrboro store fronts like Tyler's, Bank of America, and Acme.
- After walking past Acme's front windows and under their yellow awning, our entrance is in the gap of the yellow awning.
- Call the NMC teammember you're meeting with, and we'll come down to let you in and walk you up!

110 E. Main St., Carrboro, NC 27510. We're in Suite 200, which encompasses the entire floor above Acme restaurant

If you have any questions or need help, call us at 919-338-7830