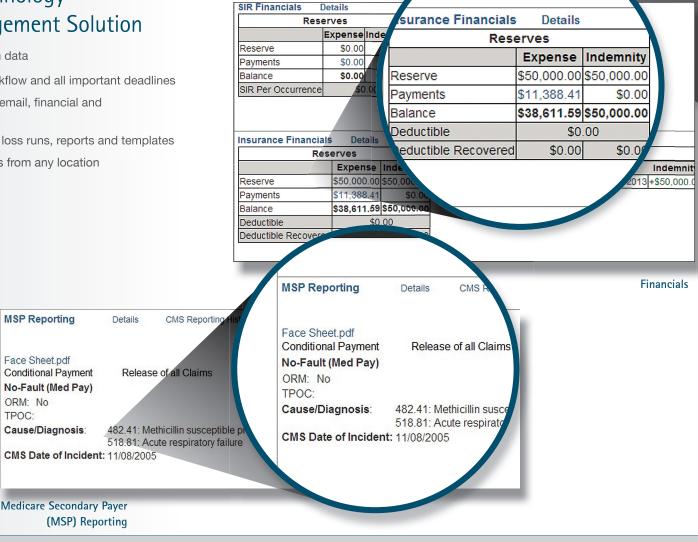

# Claim Handling and Reporting Technology CHaRT<sup>®</sup> - Web Based Claim Management Solution

- · Gather, organize, analyze and report high volume claim data
- · Automated and recurring diaries to manage claim, workflow and all important deadlines
- · Store, view and retrieve claim data including historical email, financial and compliance documents
- · Convenient and simple creation of on demand custom loss runs, reports and templates

#### Data In

- Comprehensive claim data including financial, policy and coverage information
- File attachments, including documents and email
- All financial data and Legal Bill Review (LBR)
- Integration of existing data with third-party systems

# Data Out

- Enables sophisticated data analytics
- Flexible and fully customizable loss runs
- Convenient data transfer to ensure compliance with HIPAA, MSP Section 111, NPDB and state reporting requirements