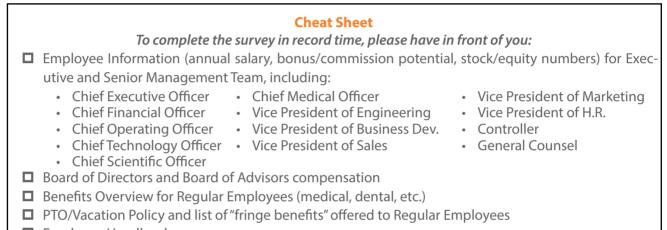

# **Participate**

The online survey can be accessed through this link: <u>https://www.surveymonkey.com/</u> <u>s/2014BenefitsandCompSurvey</u>. Please complete the survey in one session. Use the Cheat Sheet below to complete the survey in just 20 minutes. A preview of the survey questions can be found <u>here</u>.