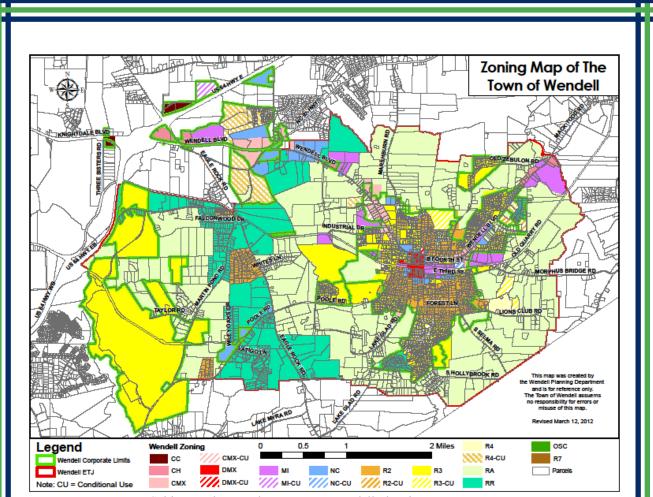

## **Step 2: Determining Zoning Uses**

The first step in opening a new business is choosing the proper location. Before you sign a rental lease or purchase property for your new business, verify that your proposed business operates as a permissible use under the zoning district it is located in.

#### Three easy ways to determine the zoning of your property include:

- 1. Online—Wake County <u>I-MAPs</u>
- 2. Review Online <u>Zoning Map</u>
- 3. Contact the Planning Department

 Telephone:
 (919) 365-4448

 In - Person:
 15 E. Fourth Street, Wendell, NC 27591

A user friendly guide to identify zoning districts (using IMAPs) can be found on the Planning Department's FAQs page here: <u>FAQ</u>. The following pages contain a table illustrating what uses are permitted in each district.