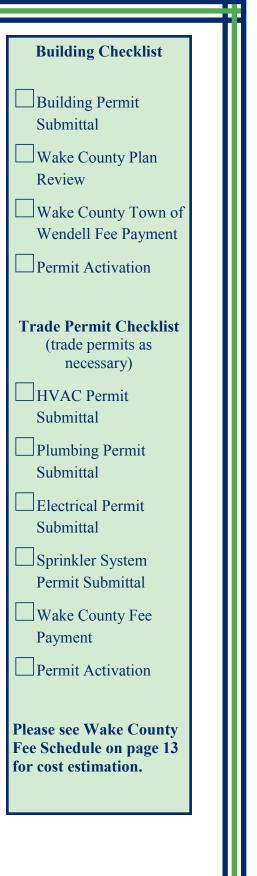

itioning, or plumbing work at your new location. If such work is planned, you will need to submit a *Mechanical Permit*.
- Once your permit applications have been submitted, a plan review will be scheduled at the Planning Department with Wake County. If the Wake County Inspector approves your plan, you may pick up your permit and begin renovations.
- Throughout the renovation and construction process, depending on the type of work, the applicant may need to contact the Wendell Planning Department or the Wake County Inspector to schedule an inspection to ensure compliance with all county and state regulations. When construction is complete the Wake County Building Inspector will make a final inspection and authorize the Wendell Planning Department to issue a Certificate of Occupancy (CO).



#### c. Special Use Permit (SUP)

Some businesses may have to go through an additional permitting process. If your proposed business has the potential to create noise, traffic, odors, fumes, pollution or significant parking impacts, a Special Use Permit (SUP) may be required. The SUP process is designed to ensure that potentially affected neighbors are informed of, and provided the opportunity to comment on, the proposed business. If your business requires a SUP, you must complete a SUP application and submit a fee. Your application will then be taken before the Board of Commissioners and a public hearing will be held. The Planning Department will prepare a staff report which includes recommendations to the Board and to the business owner on the SUP application.

#### d. Health Inspectio