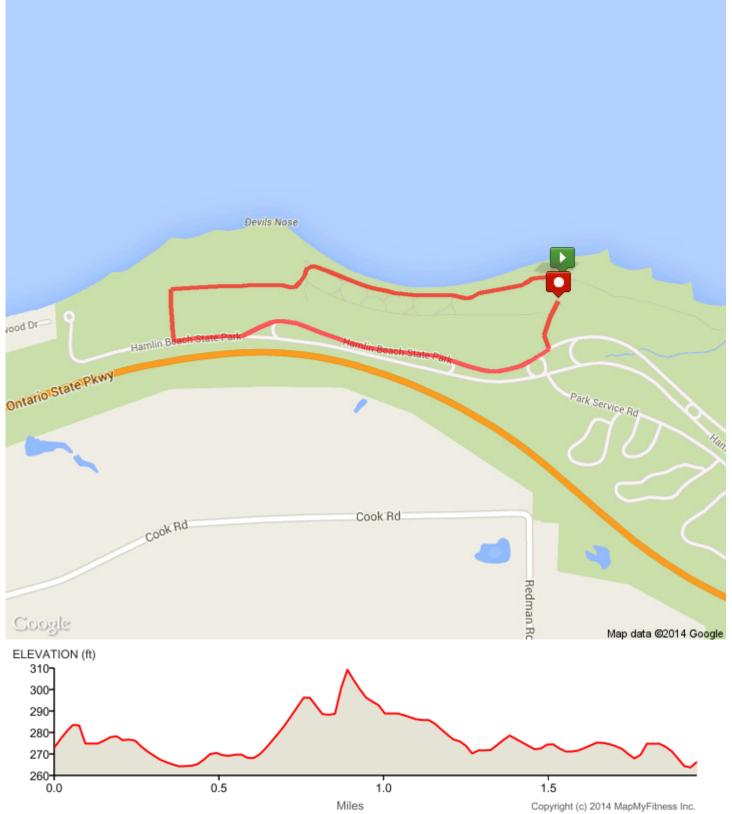

Shoreline Tri Run Course Distance: 1.95 mi Elevation: 39.89 ft} (Max: 310.5 ft)

| Head west                                                            | 0 mi (+0.14 mi)    |
|----------------------------------------------------------------------|--------------------|
| Head west                                                            | 0.14 mi (+0.25 mi) |
| Head west                                                            | 0.38 mi (+0.17 mi) |
| Slight left                                                          | 0.55 mi (+0.02 mi) |
| This segment has no directions.                                      | 0.57 mi (+0.42 mi) |
| Head east on Hamlin Beach State Park                                 | 0.99 mi (+0.05 mi) |
| Head east on Hamlin Beach State Park                                 | 1.05 mi (+0.1 mi)  |
| Head northeast on Hamlin Beach State Park                            | 1.14 mi (+0.08 mi) |
| Head east on Hamlin Beach State Park                                 | 1.23 mi (+0.1 mi)  |
| Head east on Hamlin Beach State Park                                 | 1.32 mi (+0.26 mi) |
| Bead east on Hamlin Beach State Park Destination will be on the left | 1.58 mi (+0.26 mi) |
| This segment has no directions.                                      | 1.84 mi (+0.11 mi) |
| Destination                                                          | 1.95 mi (+0 mi)    |
|                                                                      |                    |