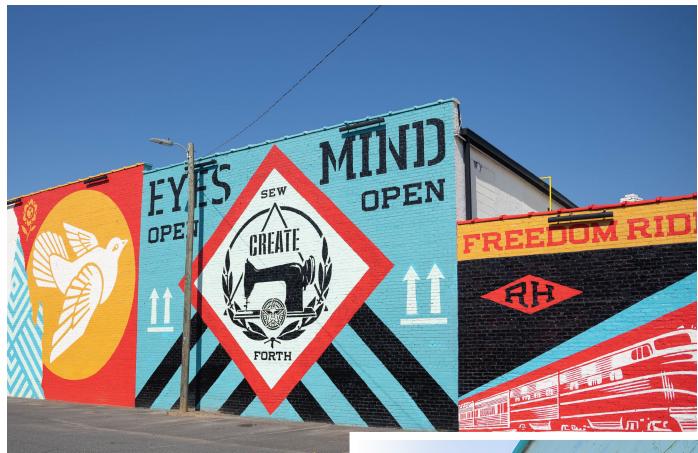

Internationally renowned artist Shepard Fairey, notably known for designing President Barack Obama's HOPE campaign, left his mark on the community that helped to shape him. In 2022, Fairey painted his iconic Rock Hill mural at 153 E White Street. Not only does Fairey have family in Rock Hill, his grandfather was also the President of Winthrop University in the 1970's. Fairey merged his familiar designs to showcase Rock Hill's deep-rooted history and progress.

View this interactive mural map to start exploring.

The game of cornhole isn't just for your tailgate or backyard barbeque. The American Cornhole League's headquarters is located in the heart of Rock Hill, SC. You can start training now at ACL with lanes and bags for rent to the public, plus a full bar open seven days a week.