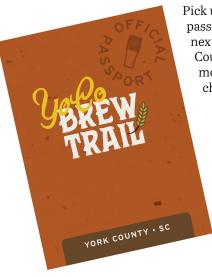

#### Must trv

- Bacon Wrapped Dates
- Fennel Salted Pork Belly BLT
- Diver Scallops
- Fried Apple Pie

Pick up a YoCo Brew Trail passport as your guide to your next adventure through York County, South Carolina, with more than 14 breweries to choose from.

#### BONUS

Get a stamp at

the Anne Springs Close Greenway, Lore Brewing, Sleeping Giant Distillery, and Windy Hill Orchard and Cidery for additional prizes.

**PRO TIP** Tour the YoCo Brew Trail in style with the YoCo Loco, a vintage trolley that will take you to three breweries with multiple weekend tours.