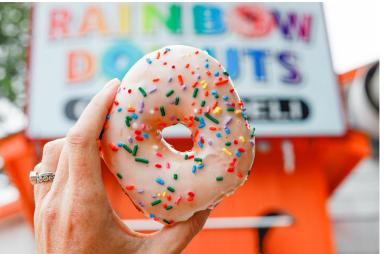

First on the agenda is a visit to Rainbow Donuts. This small, family-owned shop is known for its delicious. made-from-scratch donuts in a variety of flavors, from classic glazed to fun and creative options like maple bacon, Fruity Pebbles, and my personal favorite the apple fritter. The bright and cheerful decor of the shop is just as inviting as the donuts themselves, with rainbow-colored walls and quirky decor that will put a smile on your face. Be sure to arrive early, as the donuts tend to sell out quickly, and don't forget to snap a few pictures for your Instagram feed!