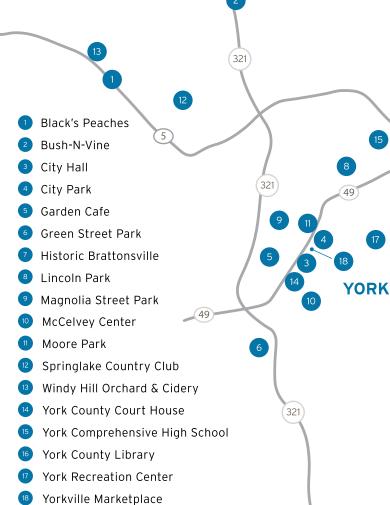

- Camp Canaan
- Catawba Bend Preserve
- Catawba Indian Reservation
- Cherry Park
- City Hall
- 6 Clinton College
- Ebenezer Park
- Fountain Park
- Glencairn Garden
- Manchester Meadows
- Miracle Park

- Museum of York County
- River Park
- Riverwalk
- Rock Hill Outdoor Center
- Rock Hill Park
- Rock Hill Sports & Events Center

WisitYorkCounty.com 45

- Rock Hill Tennis Center
- 19 Rock Hill/York County Airport
- 20 Southtown Wake Park
- 21 The Power House
- The White Home
- Winthrop University
- Westminister Park

YMCA Aquatic Center York Technical College **TEGA** CAY 12 16 24 **FORT** MILL 25 Catan<sub>ba</sub> River 10 5 21 26 **ROCK** 22 (21) HILL 5 8 6 72 20 (72