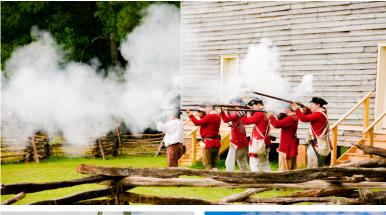

Experience living history at **Historic Brattonsville.** This 800-acre farm transports you back to life in the late 1700's and 1800's with more than 30 historic structures open to the public.

Historic Brattonsville is home to the site of the Battle of Hucks Defeat. This battle which took place on July 12, 1780, is referred to as the, "shot in the arm" that the patriots needed to continue their efforts.

Make your way to Kings Mountain National Military Park, the site of the Battle of Kings Mountain, which is considered the turning point of the Revolutionary War in the South. Walk the paved battlefield trail that leads to a monument that commemorates those who fought in this important battle. The National Park holds a ceremony each anniversary to honor those who lost their lives.