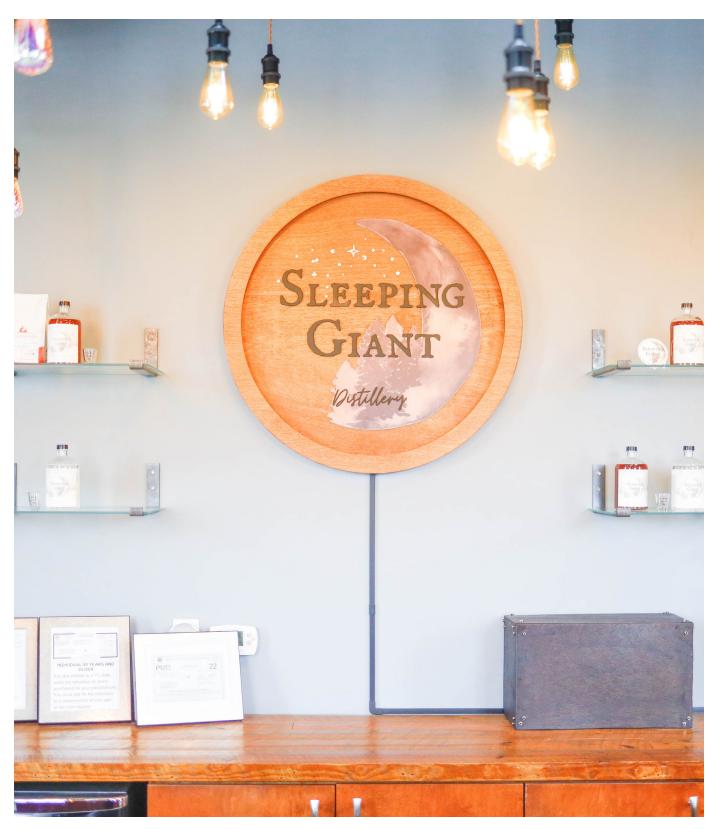

#### **Sleeping Giant Distillery**

122 Southern St • Rock Hill

Book a tour and tasting at York County's first legal distillery since prohibition. Sleeping Giant, a micro rum distillery offers something for everyone 21 and older with unique flavors like Lemongrass, Vanilla Rum Liquer, and a semi-sweet Coffee Rum made with Knowledge Perk's coffee beans.