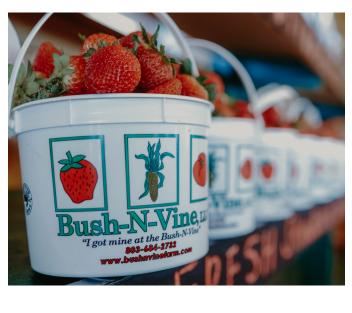

#### **Bush-N-Vine**

1650 Filbert Hwy • York Explore this multi-generational York farm during all seasons for pick-yourown berries and peaches.

Next up is a visit to Bush-N-Vine Farm. For more

than 150 years, this familyowned farm has been a beloved fixture in the York community and is a mustsee destination for anyone interested in farm-to-table cuisine or seeking a taste of rural life. The farm boasts a range of seasonal activities. from summer's strawberry, peach, and blueberry picking to autumn's pumpkin patches. Visitors can also peruse the farm

store, stocked with fresh produce and other local goods, or savor a picnic on the picturesque grounds. As a unique feature. Bush-n-Vine partially

occupies an airstrip, providing an exciting opportunity to watch the planes land. Additionally, kids will delight in the playground, featuring a sandbox, swings, playhouse, and tube slide. Don't forget to check the farm's website for current hours of operation and offerings.