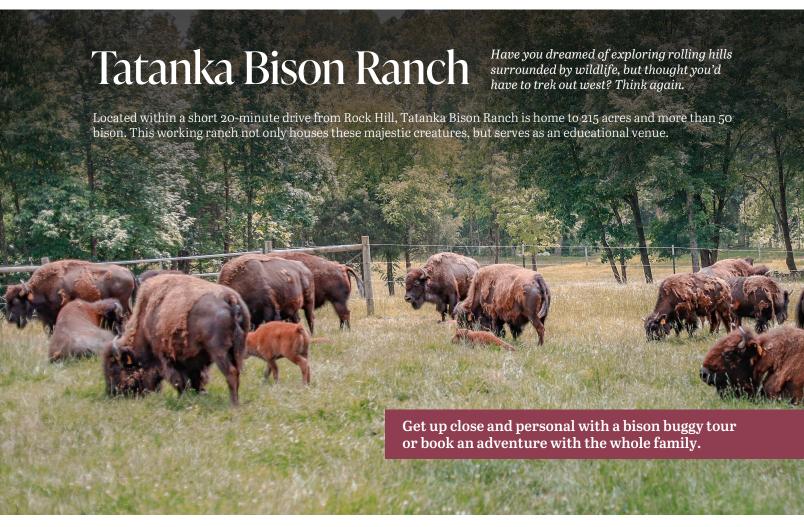

to the action and see competitors battling for more than \$700,000 in payouts across 30 events.



#### **Bush-N-Vine**

1650 Filbert Hwy • York Explore this multi-generational York farm during all seasons for pick-yourown berries and peaches.

#### **Springs Farm**

1010 Springfield Pkwy • Fort Mill This 100-acre Fort Mill farm specializes in peaches, strawberries, and fresh produce.

#### Windy Hill Orchard & Cidery

1860 Black Hwy • York South Carolina's first hard cidery serves up apple-everything. Open seasonally, this orchard is the perfect place to celebrate fall.

#### Black's Peaches

1800 Black Hwy • York Black's is the oldest peach farm in South Carolina, continuously running for 99 years. Come for the produce, stay for the Cottonbelt Bakery favorites like the, 'Mater Melt.







# Explore the Outdoors

#### TRAILS GALORE

With more than 470 miles of trails and blue ways, York County offers plenty of opportunity for outdoor adventure. Discover a new part of the **Carolina Thread Trail**, spend the day at the **Anne Springs Close Greenway**, or head to Kings Mountain State Park for ample hiking and biking trails.

#### IN THE AIR

Looking to experience York County from above? Take a Canaan Zipline Canopy Tour to zip across the treetops and take in fantastic views of the Catawba River.





York County is home to campsites that offer amazing adventure and the chance to reconnect with nature. Bring your RV, grab a tent, or simply a sleeping bag to enjoy South Carolina's outdoors at its finest.

#### Allison Creek Park

2499 Viesta Rd • York With nearly 40 campsite