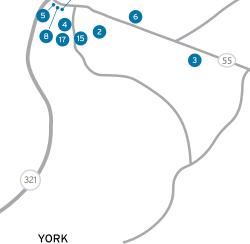

**CLOVER** 

TEGA CAY →

Once known as the "Charleston of the Upstate" the White Rose City is packed with historic charm with nearly 200 state and nationally historically registered locations.

#### SHOP

York is steeped with locally-owned and unique shopping. A quick walk down Congress Street will showcase various specialty stores like **Books-4-Ewe**, **Dogma & Fetch**, or **The Blush Blossom Boutique**. **Yorkville Marketplace** is home to dozens of vendors from plants and furniture to homemade crafts and goods.

#### DINE

All that shopping can work up quite the appetite. Grab a bite at **Hoof & Barrel**, **SoCo Grille**, or **Towne Tavern**. Make it a dreamy date night at the **Garden Café**. Be sure to grab a beer from **Working Theory**, York's first craft brewery.

#### **NEARBY THINGS TO DO**

49

5

York's small-town charm extends well past the downtown. Experience life on the farm with a visit to nearby **Historic Brattonsville**, a living history farm. Or head to one of our working commercial farms, **Windy Hill Orchard & Cidery**, **Bush-N-Vine**, or **Black's Peaches**.