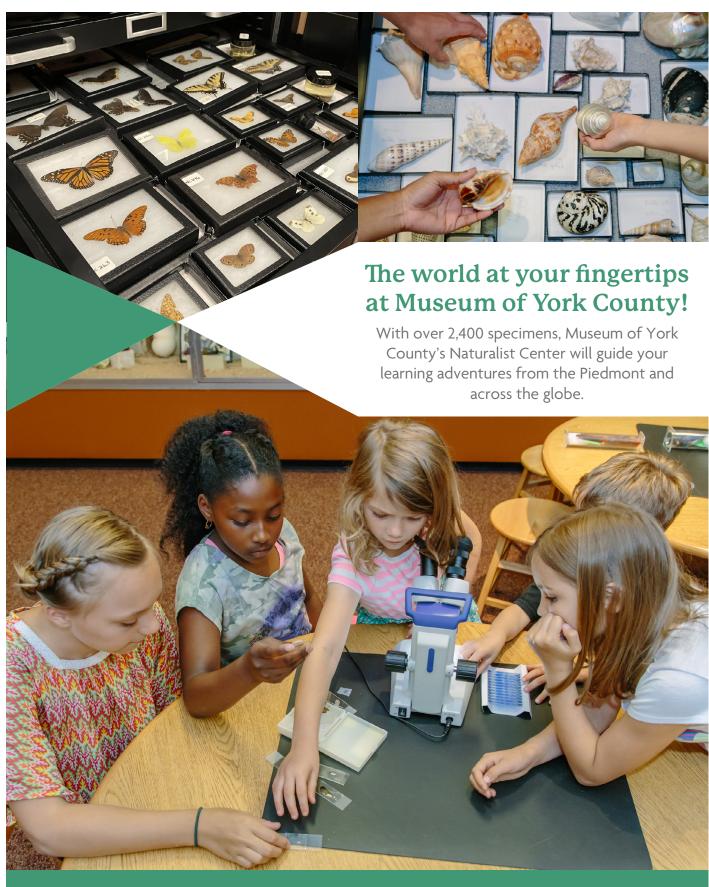

#### **Museum of York County**

4621 Mt Gallant Rd • Rock Hill

Explore the wild wonders of nature with the Museum's award-winning exhibitions and programs that explore a variety of natural history topics. With more than 2,000 specimens at your fingertips, the Naturalist Center allows visitors to explore their interests hands-on. Experience a journey back in time to encounter the strange, gigantic, fierce, and fantastic beasts that once roamed the Carolinas in Ice Age Carolinas: Exploring Our Pleistocene Past. In the Settlemyre Planetarium, travel the cosmos from the comfort of your seat with state-of-the-art digital projection and new programs. Younger visitors can enjoy Tot Town, educational gardens, a Nature Trail, and more.