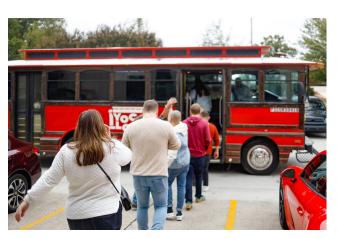

#### BONUS

Get a stamp at

the Anne Springs Close Greenway, Lore Brewing, Sleeping Giant Distillery, and Windy Hill Orchard and Cidery for additional prizes.

**PRO TIP** Tour the YoCo Brew Trail in style with the YoCo Loco, a vintage trolley that will take you to three breweries with multiple weekend tours.