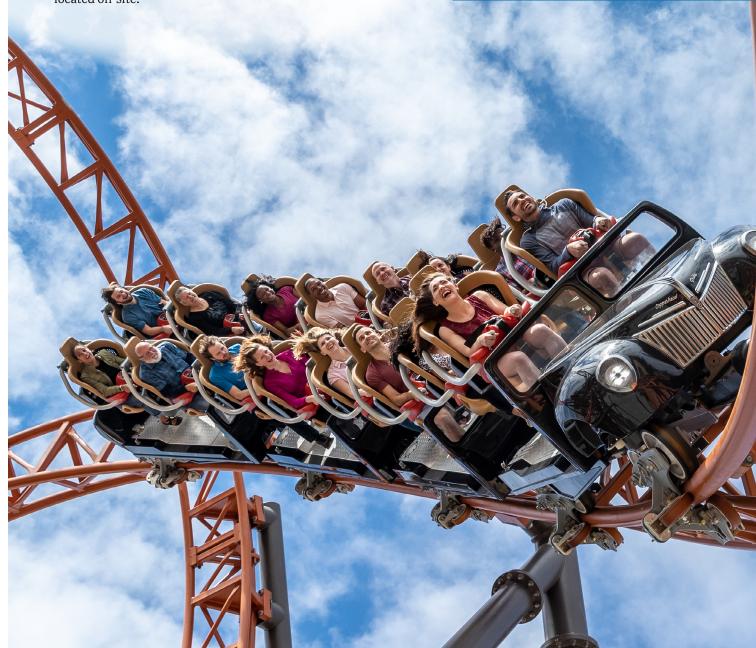

## Stateline Thrills

Now open year-round, Carowinds is a 400-acre amusement park spanning the North Carolina-South Carolina state line. The park is home to top-rated rollercoasters, including Fury 325, the world's tallest and fastest giga coaster, as well as more than 60 rides, attractions, and live stage shows.