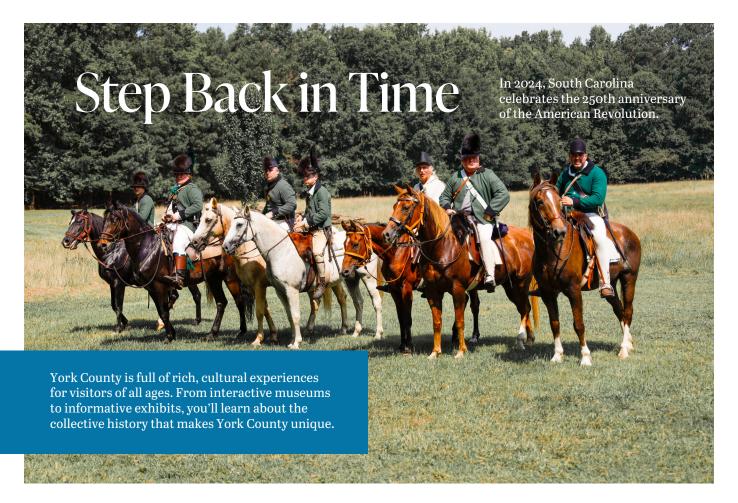

Experience living history at **Historic Brattonsville.** This 800-acre farm transports you back to life in the late 1700's and 1800's with more than 30 historic structures open to the public.

Historic Brattonsville is home to the site of the Battle of Hucks Defeat. This battle which took place on July 12, 1780, is referred to as the, "shot in the arm" that the patriots needed to continue their efforts.

Make your way to Kings Mountain National Military Park, the site of the Battle of Kings Mountain, which is considered the turning point of the Revolutionary War in the South. Walk the paved battlefield trail that leads to a monument that commemorates those who fought in this important battle. The National Park holds a ceremony each anniversary to honor those who lost their lives.