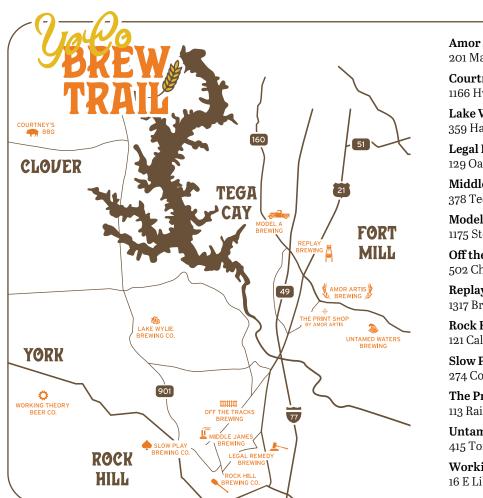

#### **Amor Artis**

201 Main St • Fort Mill

#### Courtney's BBO

1166 Hwy 55 E • Clover

#### Lake Wylie Brewing

359 Hands Mill Hwy • Rock Hill

#### Legal Remedy Brewing

129 Oakland Ave • Rock Hill

#### Middle James Brewing

378 Technology Center Way • Rock Hill

#### Model A Brewing

1175 Stonecrest Blvd • Tega Cay

#### Off the Tracks

502 Cherry Rd Ste 106 · Rock Hill

#### Replay Brewing

1317 Broadcloth St • Fort Mill

#### Rock Hill Brewing

121 Caldwell St • Rock Hill

#### **Slow Play Brewing**

274 Columbia Ave • Rock Hill

#### The Print Shop

113 Railroad Ave • Fort Mill

#### **Untamed Waters**

415 Tom Hall St • Fort Mill

#### Working Theory Beer Co.

16 E Liberty St • York