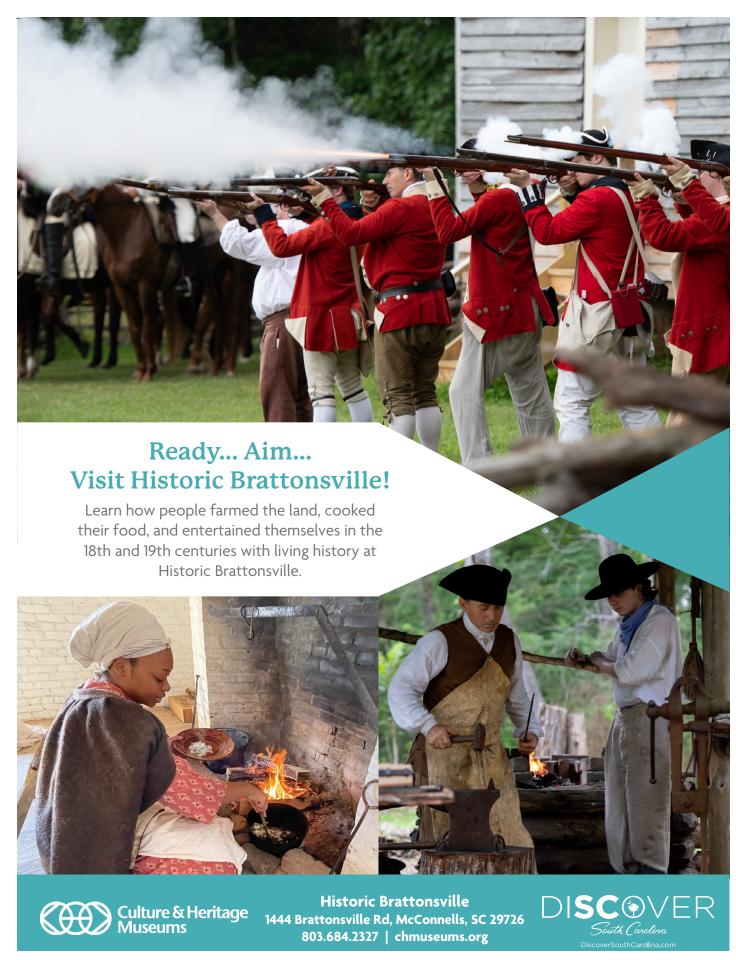

Experience living history at **Historic Brattonsville.** This 800-acre farm transports you back to life in the late 1700's and 1800's with more than 30 historic structures open to the public.

Historic Brattonsville is home to the site of the Battle of Hucks Defeat. This battle which took place on July 12, 1780, is referred to as the, "shot in the arm" that the patriots needed to continue their efforts.