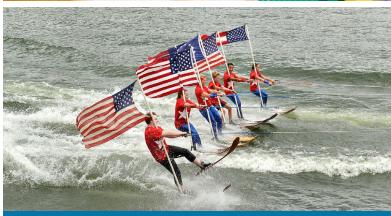

#### CAROLINA SHOW SKI TEAM

The only show ski team in the Carolinas performs at Windjammer Park in Tega Cay on Fridays June through mid-August. Catch a free performance with the whole family.

#### **EXPERIENCE THE OUTDOORS**

The City of Tega Cay's annual pass grants you access to all of the area's lakefront parks, including the newly renovated Windjammer Park which includes beach access. During the summer you can catch free ski shows on Lake Wylie by the Carolina Show Ski Team. Looking to test the waters for yourself? Take one of the Goat Boater's SUP Paddleboarding courses or rent the boards for yourself.