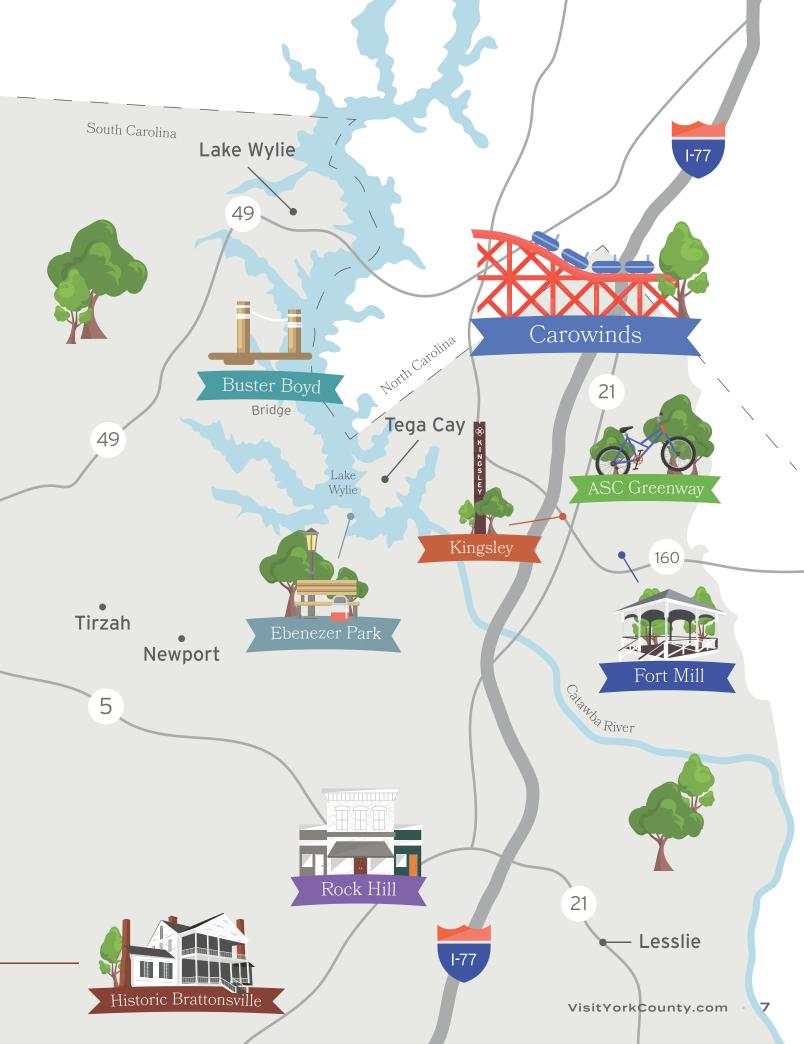

# York County SOUTH CAROLINA

Just south of the North Carolina state line, York County, SC offers an adventurous, affordable, authentically southern experience. Enjoy exploring as you discover York County's big-city amenities and hidden gems that will make your visit unforgettable.

#### SPRING

The first signs of spring come to life at **Glencairn Garden** in Rock Hill. This backyard garden turned into an 11-acre park will bloom with hundreds of picturesque azaleas. Just as the colors pop, festivals will follow. Mark your calendar for the ten-day **Come-See-Me Festival** in Rock Hill and the **South Carolina Strawberry Festival** in Fort Mill. Speaking of strawberries, don't miss pick-your-own season for the best of nature's candy.

#### SUMMER

Slide into summer at 95 miles per hour on the Fury 325 at **Carowinds** or try your hand at wakeboarding through **SouthTown Wake Park**. Explore Lake Wylie at Ebenezer Park or grab your friends for a day of tubing down the Catawba River. Take in the taste of summer through our farms during peach season on the **Ag + Art Tour of York County**.

#### FALL

If fall was a food, it would be **Windy Hill Orchard** & Cidery's apple cider donuts. As the leaves change, York County farms come to life with pumpkin picking, hayrides, spooky adventures, and activities for the whole family to enjoy the cooler temperatures. Pack your dirndl and discs for our many **Oktoberfest** celebrations and the **U.S. Disc Golf Championship** at Winthrop University.

#### WINTER

The magic of the holiday season comes alive as Old Town Rock Hill transforms into a winter wonderland for **ChristmasVille**. Don't miss the Lake Wylie Boat Parade or Christmas traditions dating back to the 1800's at **Historic Brattonsville**.