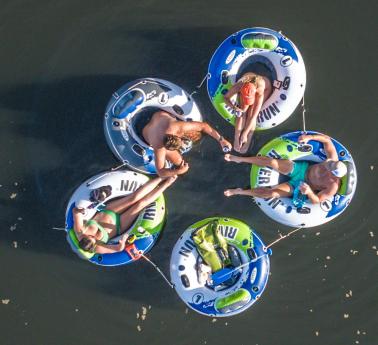

# Just Flow With It

Whether you're looking for the open waters of Lake Wylie or a gentle flow on the Catawba River, York County's waterways provide endless entertainment and relaxation.

Looking to kayak, paddleboard, or float? Check out the Catawba River. This damcontrolled river flows more than 200 miles from the Blue Ridge Mountains down to the Atlantic Ocean.

**Pro** The water levels can fluctuate quickly so before you hit the water, be sure to check the flow levels via the Duke Energy app.

#### LAKE WYLIE

Spanning areas of North and South Carolina, this lake provides more than 300 miles of shoreline. While its open waters are perfect for cruising in your boat, its many neighborhoods covers provide flat water ideal for paddling, boating, and fishing.