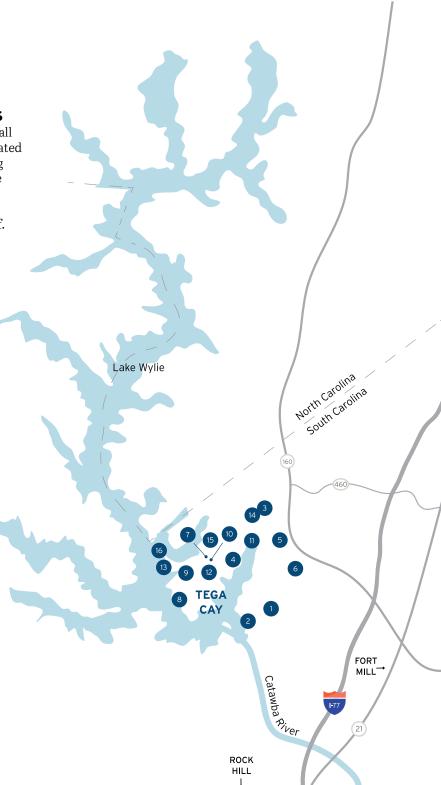

## TEGA CAY

Located on a 1,600-acre peninsula on Lake Wylie, Tega Cay offers residents and visitors an incredible taste of the outdoors. With six miles of scenic walking trails, a 27-hole golf course, and 13 miles of waterfront, there's something for everyone.

#### **PLAY A ROUND**

With a 27-hole public course, Tega Cay is the perfect place to hit the links. End your day at **The Shore Club**, where fine dining meets incredible views of the course. Looking for family fun? Visit **Mr. Putty's Fun Park** or, for the craft beer lover, head to Tega Cay's first brewery, **Model A Brewery**.

#### **EXPERIENCE THE OUTDOORS**

The City of Tega Cay's annual pass grants you access to all of the area's lakefront parks, including the newly renovated Windjammer Park which includes beach access. During the summer you can catch free ski shows on Lake Wylie by the Carolina Show Ski Team. Looking to test the waters for yourself? Take one of the Goat Boater's SUP Paddleboarding courses or rent the boards for yourself.

- Catawba Park
- Catawba River Access
- Living Memorial Gardens
- Lookout Park & Disc Golf Course
- Model A Brewing
- 6 Mr. Putty's Fun Park
- Philip T. Glennon Community Center
- Pitcairn Park
- Runde Park
- The Shore Club
- Tega Cay Beach & Swim Center
- Tega Cay Golf Club
- Tega Cay Marina & Boat Rentals
- Trailhead Park
- 15 Turner Field
- Windjammer Park