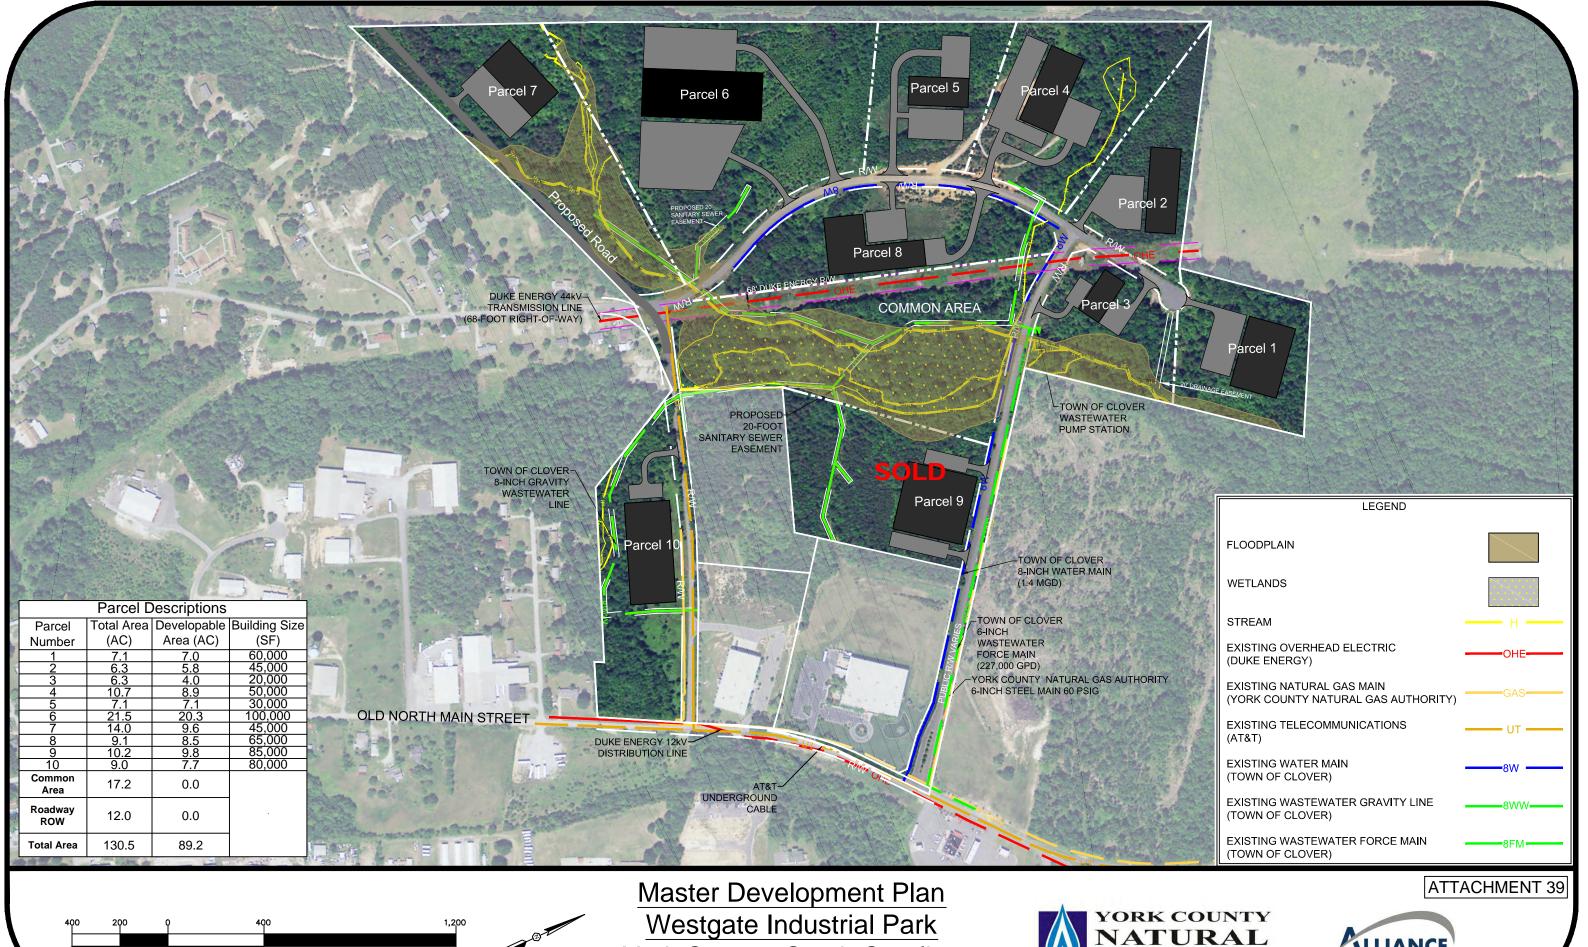

## **Physical Details**

Total Site Size: 130 acres Site Developable Acreage: 89 Maximum Building Size: 100,000 sqft Minimum Divisible Acreage: 5 acres Site Improvements: Forested Elevation Minimum In Feet: 783 Elevation Maximum In Feet: 783 Primary Soil Type: Friable Materials

### Utilities

Electric Provider: Duke Energy Natural Gas Provider: York County Natural Gas Authority Water Service Provider: Town of Clover Wastewater Provider: Town of Clover Telecommunications Providers: AT&T

## **Transportation**

Access Road Name: US HWY 321 Nearest Interstate: 85 (20 mi) Nearest International Airport: Charlotte Douglas Intl Airport (26 mi) Nearest Commercial Airport: Charlotte/Douglas International (26 mi) Nearest Inland Port: Inland Port Greer (66 mi) Nearest Sea Port: Charleston (201 mi)

Railway Access: No Nearest Intermodal Access: CSX Charlotte (26 mi)