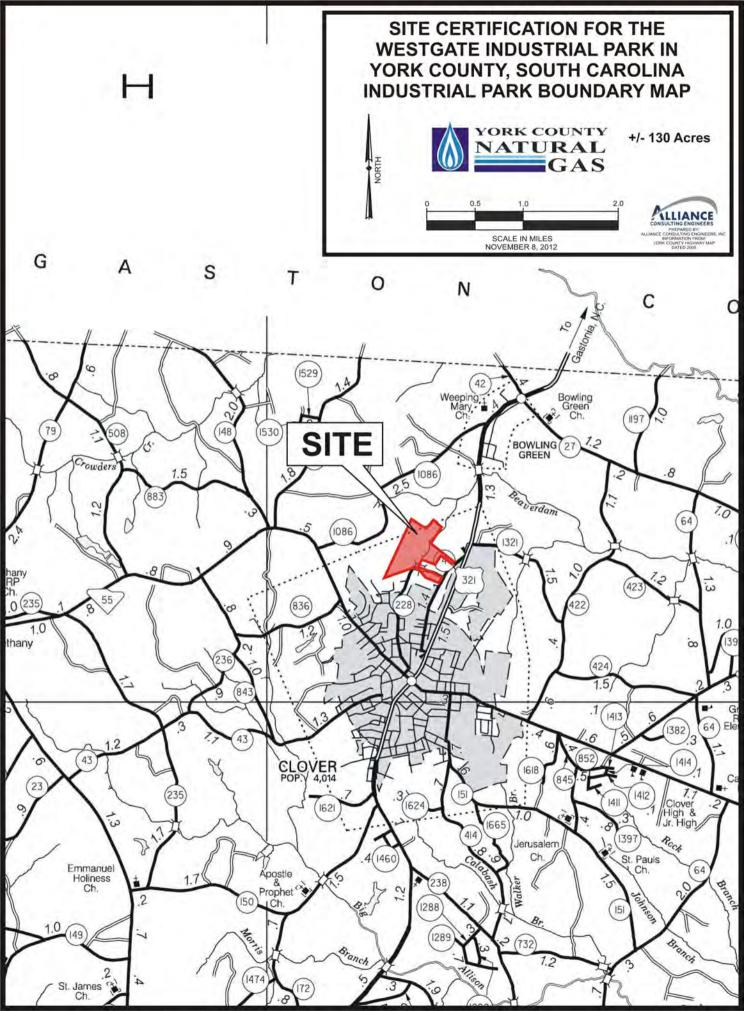

## **Physical Details**

Total Site Size: 130 acres Site Developable Acreage: 89 Maximum Building Size: 100,000 sqft Minimum Divisible Acreage: 5 acres Site Improvements: Forested Elevation Minimum In Feet: 783 Elevation Maximum In Feet: 783 Primary Soil Type: Friable Materials

### Location

Municipality: Unincorporated Tax Map ID: 3680000019 Zoning: LI - Light Industrial