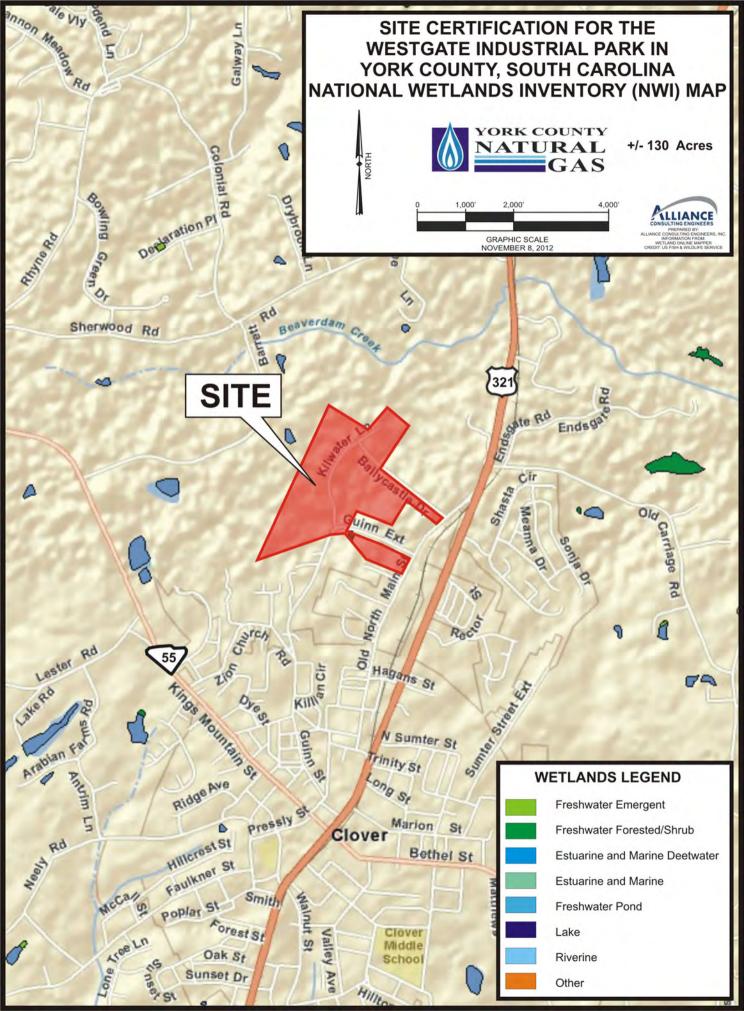

## **Physical Details**

Total Site Size: 130 acres Site Developable Acreage: 89 Maximum Building Size: 100,000 sqft Minimum Divisible Acreage: 5 acres Site Improvements: Forested Elevation Minimum In Feet: 783 Elevation Maximum In Feet: 783 Primary Soil Type: Friable Materials