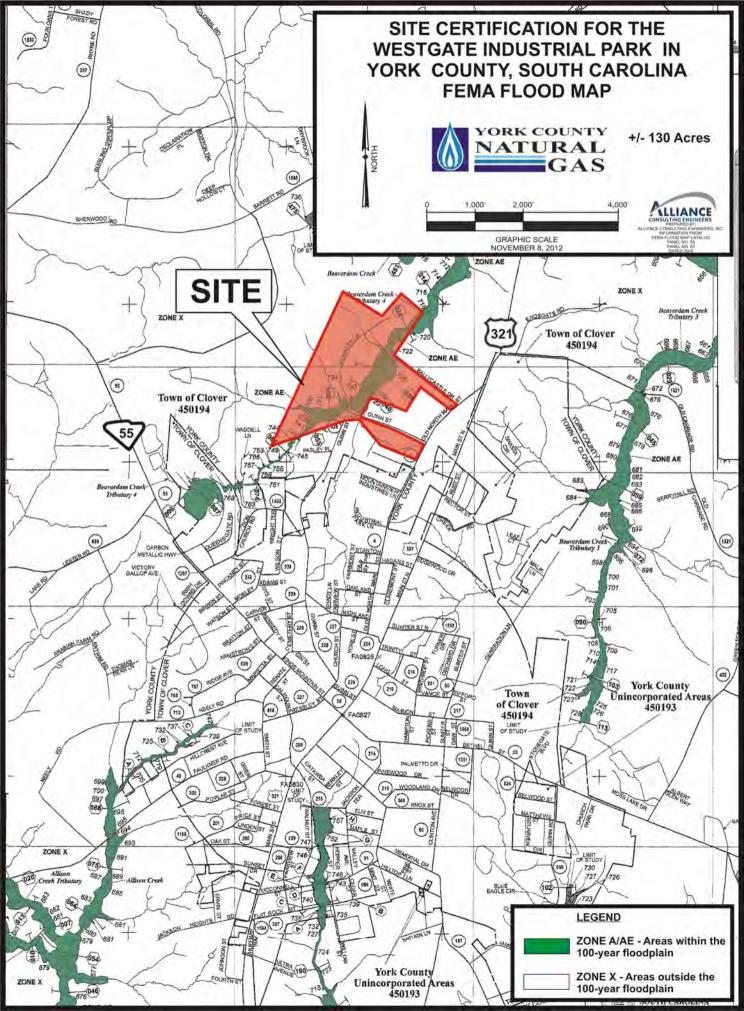

## **Physical Details**

Total Site Size: 130 acres Site Developable Acreage: 89 Maximum Building Size: 100,000 sqft Minimum Divisible Acreage: 5 acres Site Improvements: Forested Elevation Minimum In Feet: 783 Elevation Maximum In Feet: 783 Primary Soil Type: Friable Materials