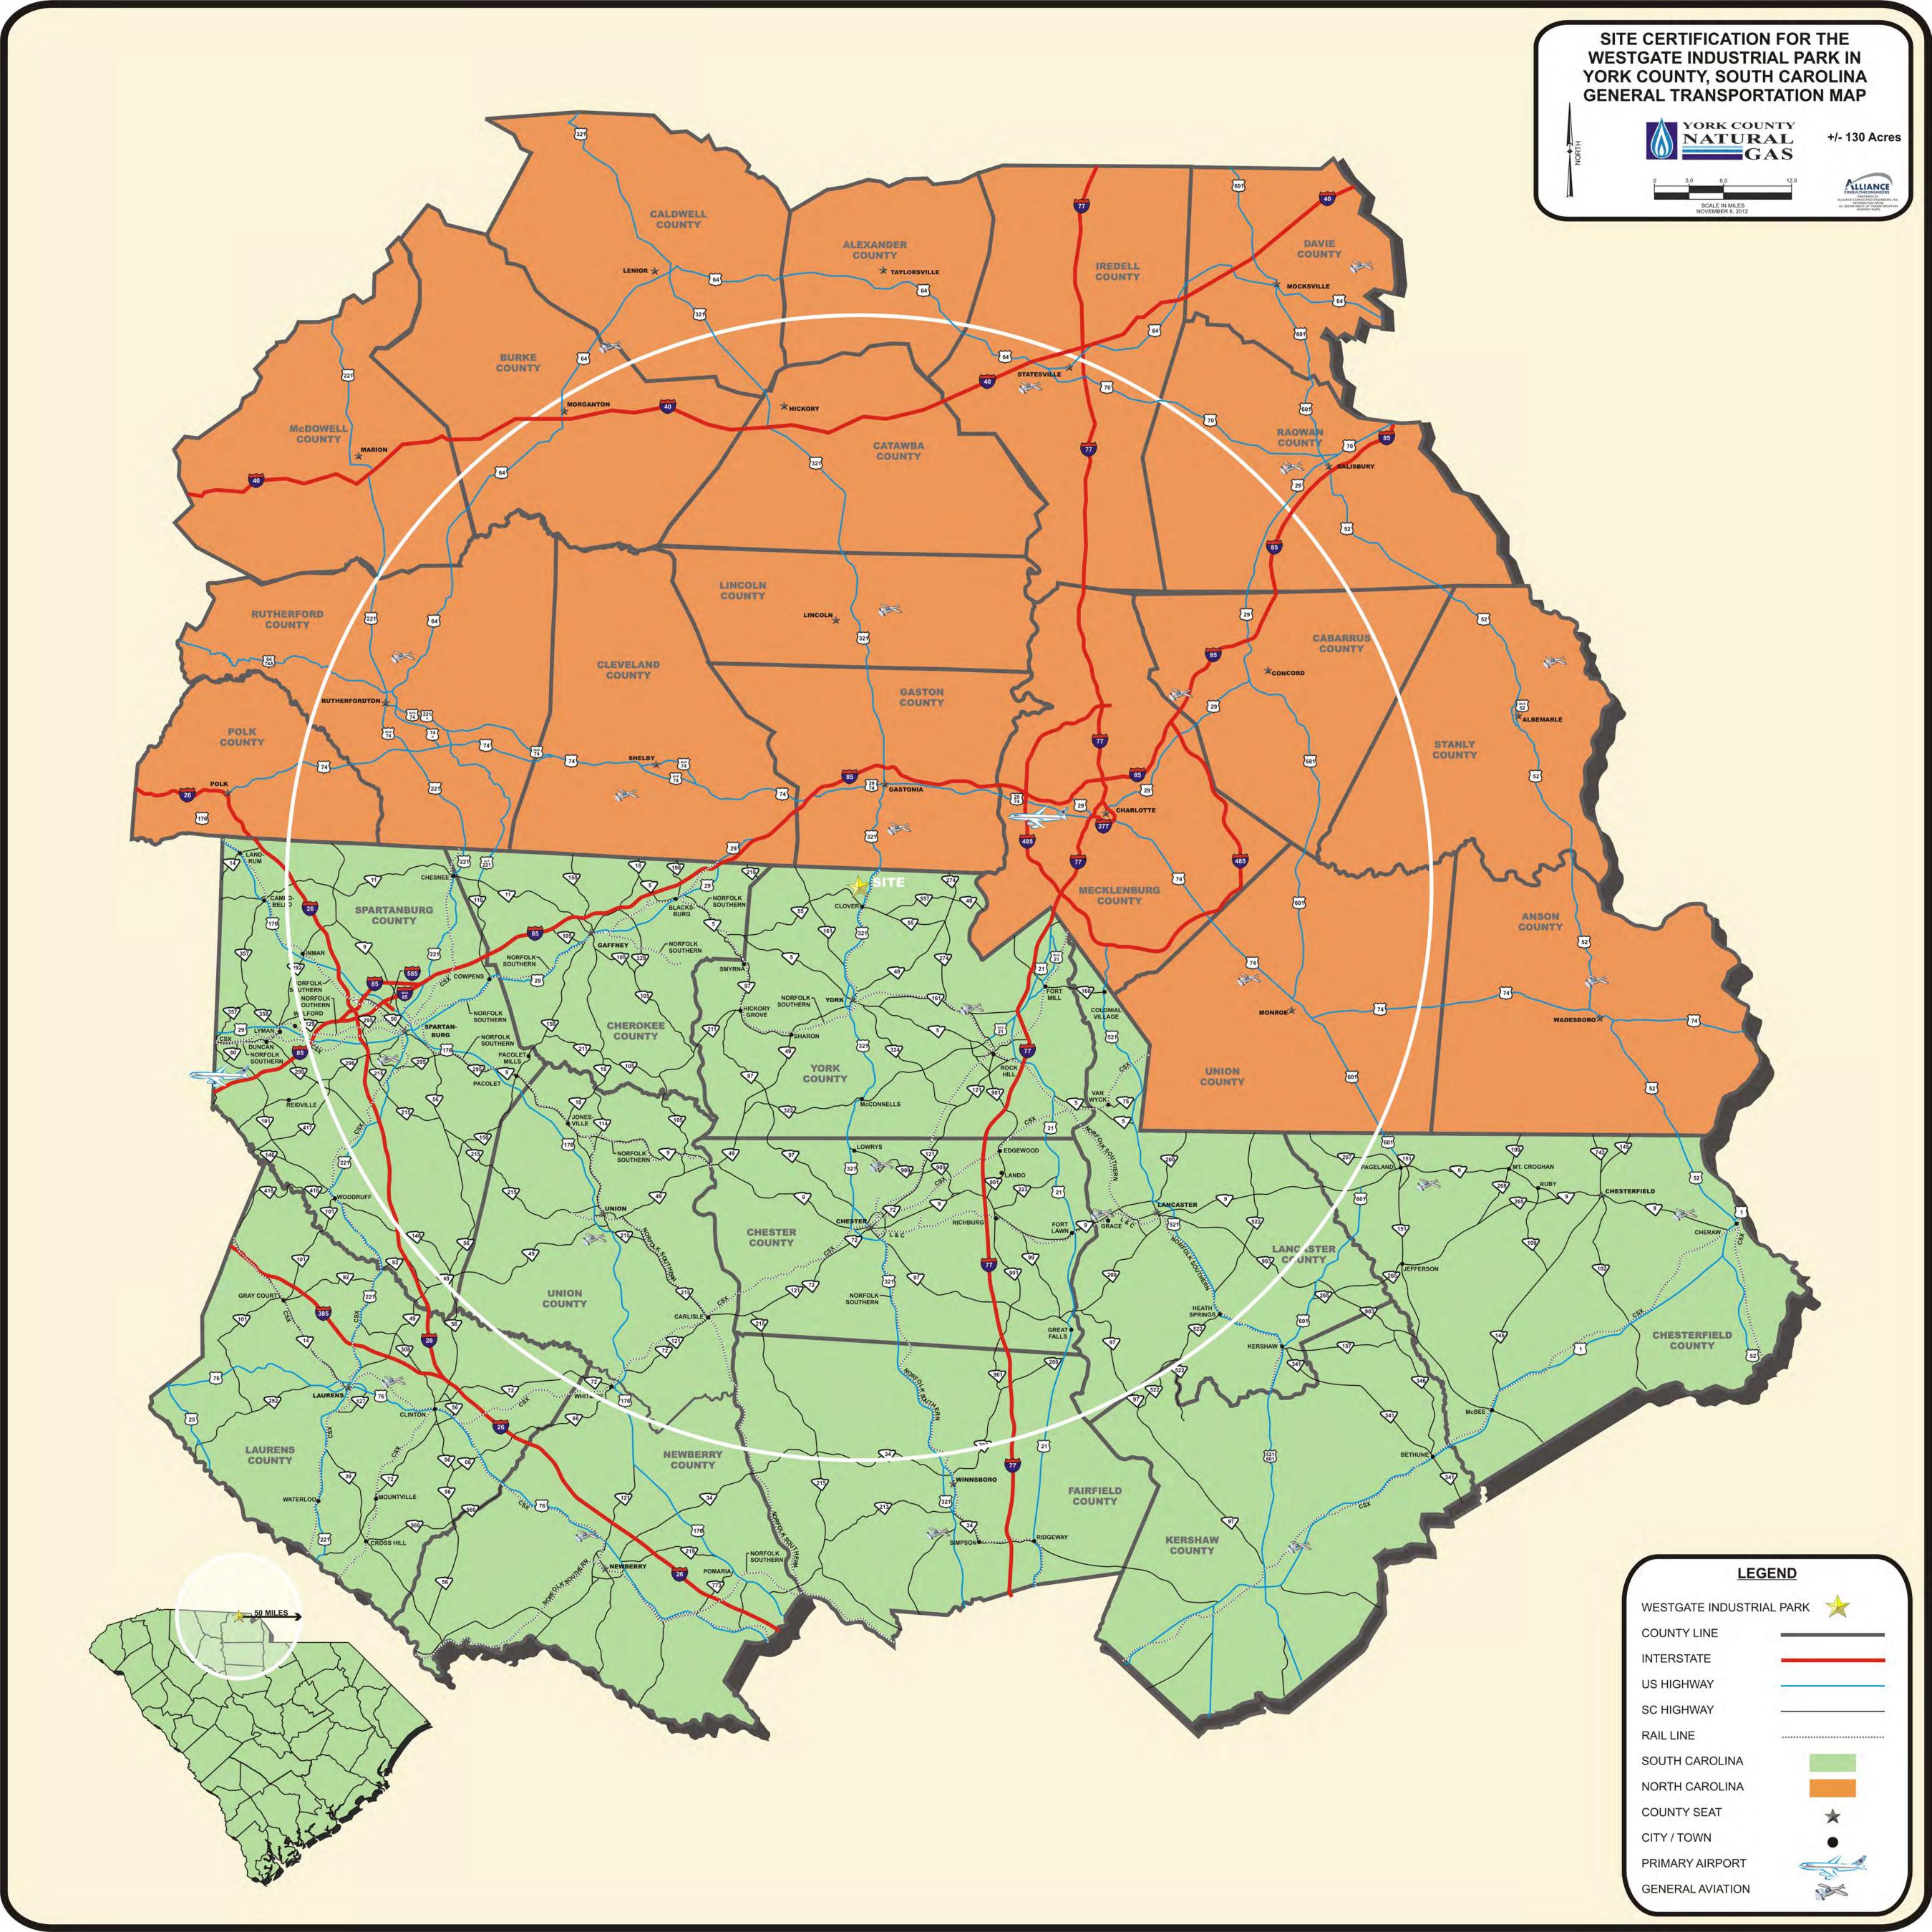

## **Transportation**

Access Road Name: US HWY 321 Nearest Interstate: 85 (20 mi) Nearest International Airport: Charlotte Douglas Intl Airport (26 mi) Nearest Commercial Airport: Charlotte/Douglas International (26 mi) Nearest Inland Port: Inland Port Greer (66 mi) Nearest Sea Port: Charleston (201 mi)

Railway Access: No Nearest Intermodal Access: CSX Charlotte (26 mi)