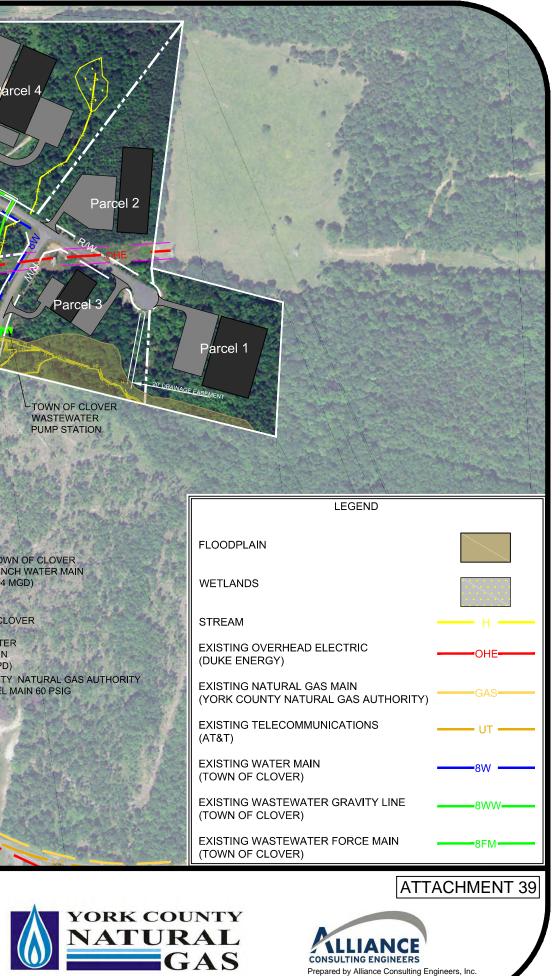

SC Certification Program: Palmetto Sites

### Location

Municipality: Unincorporated Tax Map ID: 3680000019 Zoning: LI - Light Industrial

## **Transportation**

Access Road Name: US HWY 321 Nearest Interstate: 85 (20 mi) Nearest International Airport: Charlotte Douglas Intl Airport (26 mi) Nearest Commercial Airport: Charlotte/Douglas International (26 mi) Nearest Inland Port: Inland Port Greer (66 mi) Nearest Sea Port: Charleston (201 mi)