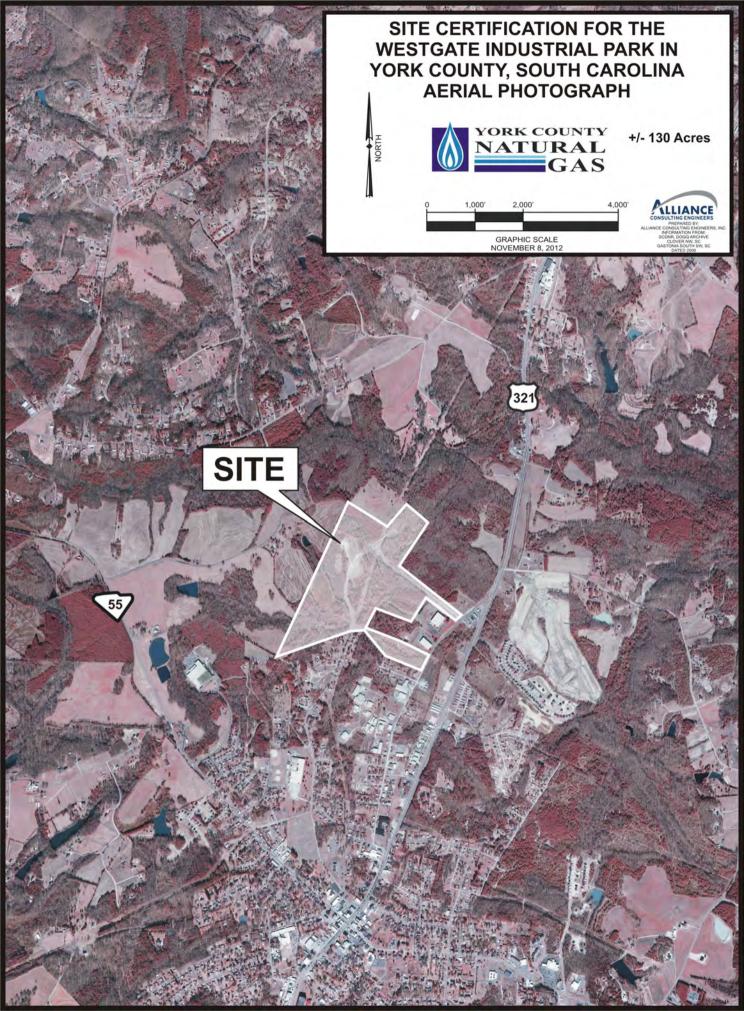

## **Physical Details**

Total Site Size: 130 acres Site Developable Acreage: 89 Maximum Building Size: 100,000 sqft Minimum Divisible Acreage: 5 acres Site Improvements: Forested Elevation Minimum In Feet: 783 Elevation Maximum In Feet: 783 Primary Soil Type: Friable Materials

### Location

Municipality: Unincorporated Tax Map ID: 3680000019 Zoning: LI - Light Industrial