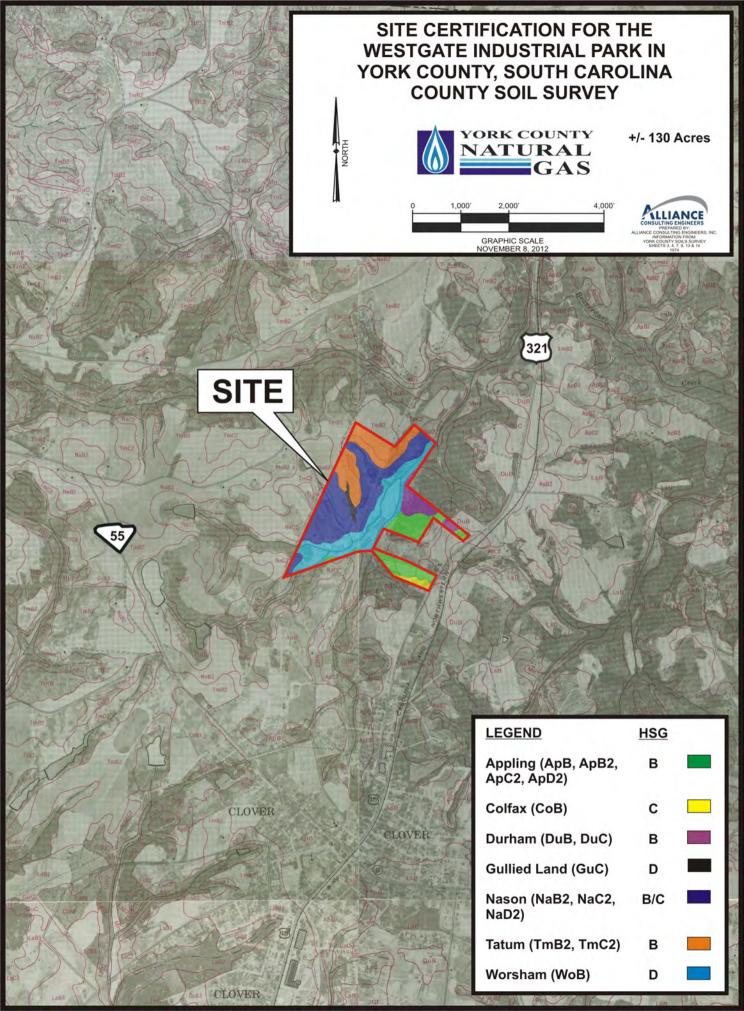

## **Physical Details**

Total Site Size: 130 acres Site Developable Acreage: 89 Maximum Building Size: 100,000 sqft Minimum Divisible Acreage: 5 acres Site Improvements: Forested Elevation Minimum In Feet: 783 Elevation Maximum In Feet: 783 Primary Soil Type: Friable Materials