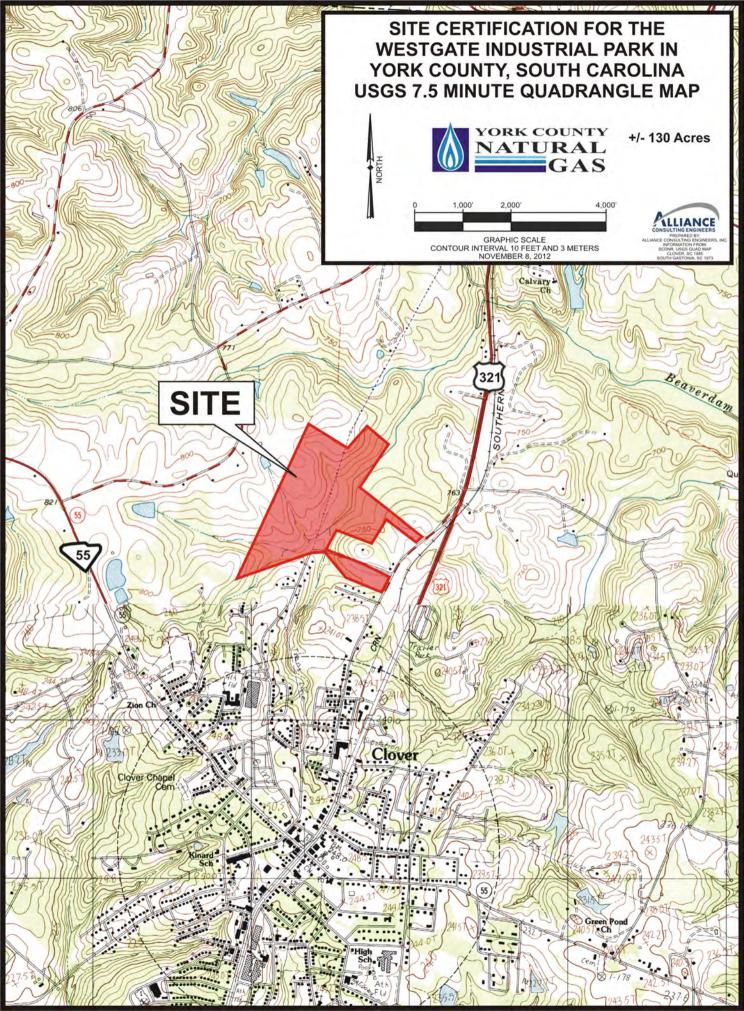

## **Physical Details**

Total Site Size: 130 acres Site Developable Acreage: 89 Maximum Building Size: 100,000 sqft Minimum Divisible Acreage: 5 acres Site Improvements: Forested Elevation Minimum In Feet: 783 Elevation Maximum In Feet: 783 Primary Soil Type: Friable Materials

### Location

Municipality: Unincorporated Tax Map ID: 3680000019 Zoning: LI - Light Industrial