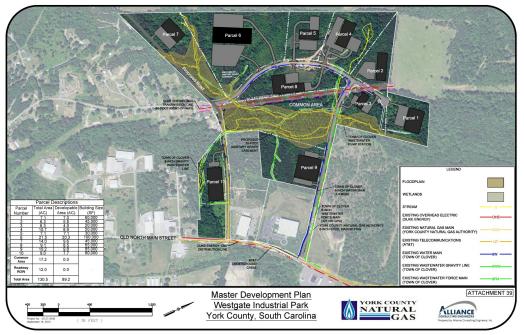

## **Physical Details**

Total Site Size: 130 acres Site Developable Acreage: 89 Maximum Building Size: 100,000 sqft Minimum Divisible Acreage: 5 acres Site Improvements: Forested Elevation Minimum In Feet: 783 Elevation Maximum In Feet: 783 Primary Soil Type: Friable Materials

### Utilities

Electric Provider: Duke Energy Natural Gas Provider: York County Natural Gas Authority Water Service Provider: Town of Clover Wastewater Provider: Town of Clover Telecommunications Providers: AT&T