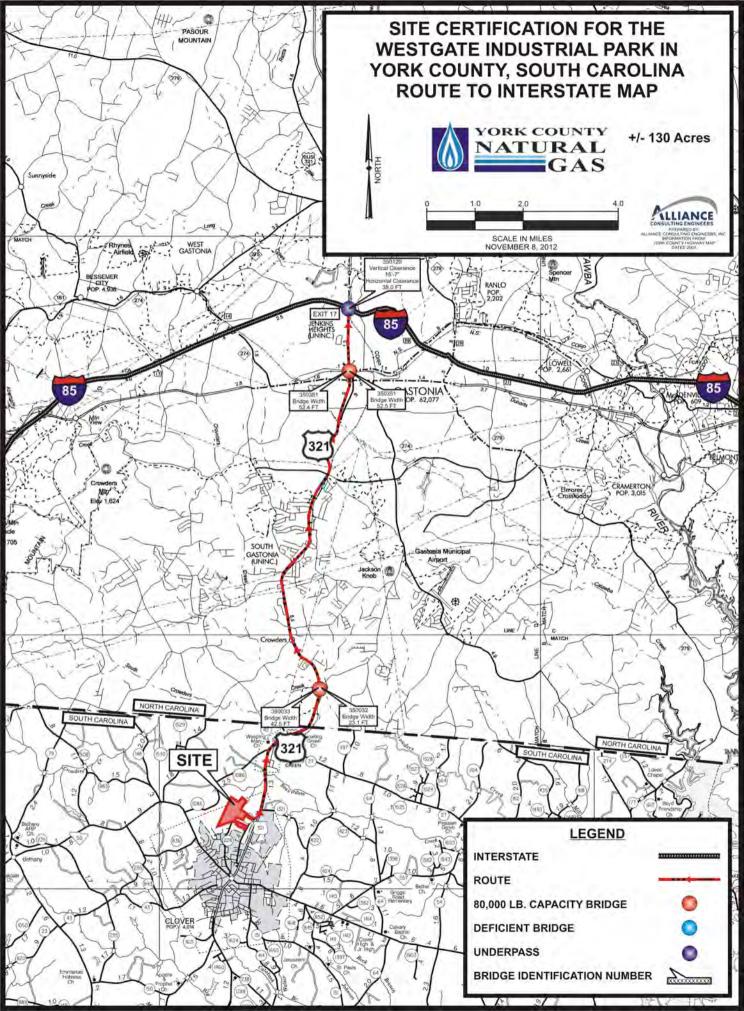

## **Transportation**

Access Road Name: US HWY 321 Nearest Interstate: 85 (20 mi) Nearest International Airport: Charlotte Douglas Intl Airport (26 mi) Nearest Commercial Airport: Charlotte/Douglas International (26 mi) Nearest Inland Port: Inland Port Greer (66 mi) Nearest Sea Port: Charleston (201 mi)

Railway Access: No Nearest Intermodal Access: CSX Charlotte (26 mi)