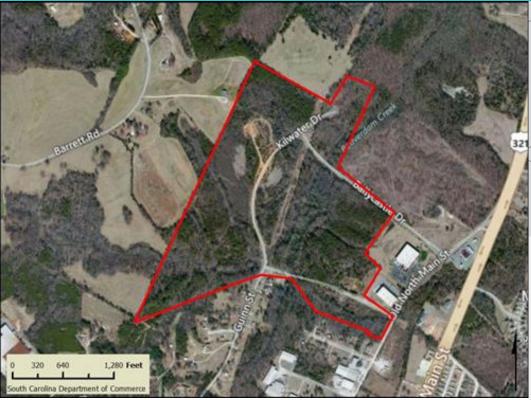

## WESTGATE INDUSTRIAL PARK

FOR SALE - \$25,000 PER ACRE

US 321 and SR 4 in Clover, SC | Clover, South Carolina 29710

## **Physical Details**

Total Site Size: 130 acres Site Developable Acreage: 89 Maximum Building Size: 100,000 sqft Minimum Divisible Acreage: 5 acres Site Improvements: Forested Elevation Minimum In Feet: 783 Elevation Maximum In Feet: 783 Primary Soil Type: Friable Materials

### Location

Municipality: Unincorporated Tax Map ID: 3680000019 Zoning: LI - Light Industrial