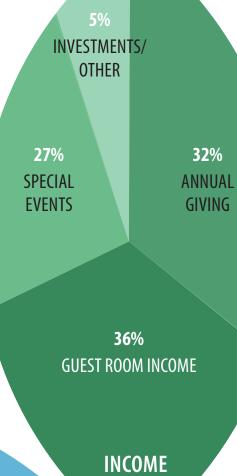

FY2016-2017

**OPERATING INCOME** 

\$1.49 million\*

**OPERATING EXPENSES** 

\$1.45 million\*

69%

**PROGRAMS** 

**AND SERVICES** 

 Income differential is allocated to reserves. Capital campaign data is not included in operating data. Unaudited financial data; Form 990 is available upon request.

14%

**MANAGEMENT** 

AND GENERAL

**EXPENSES** 