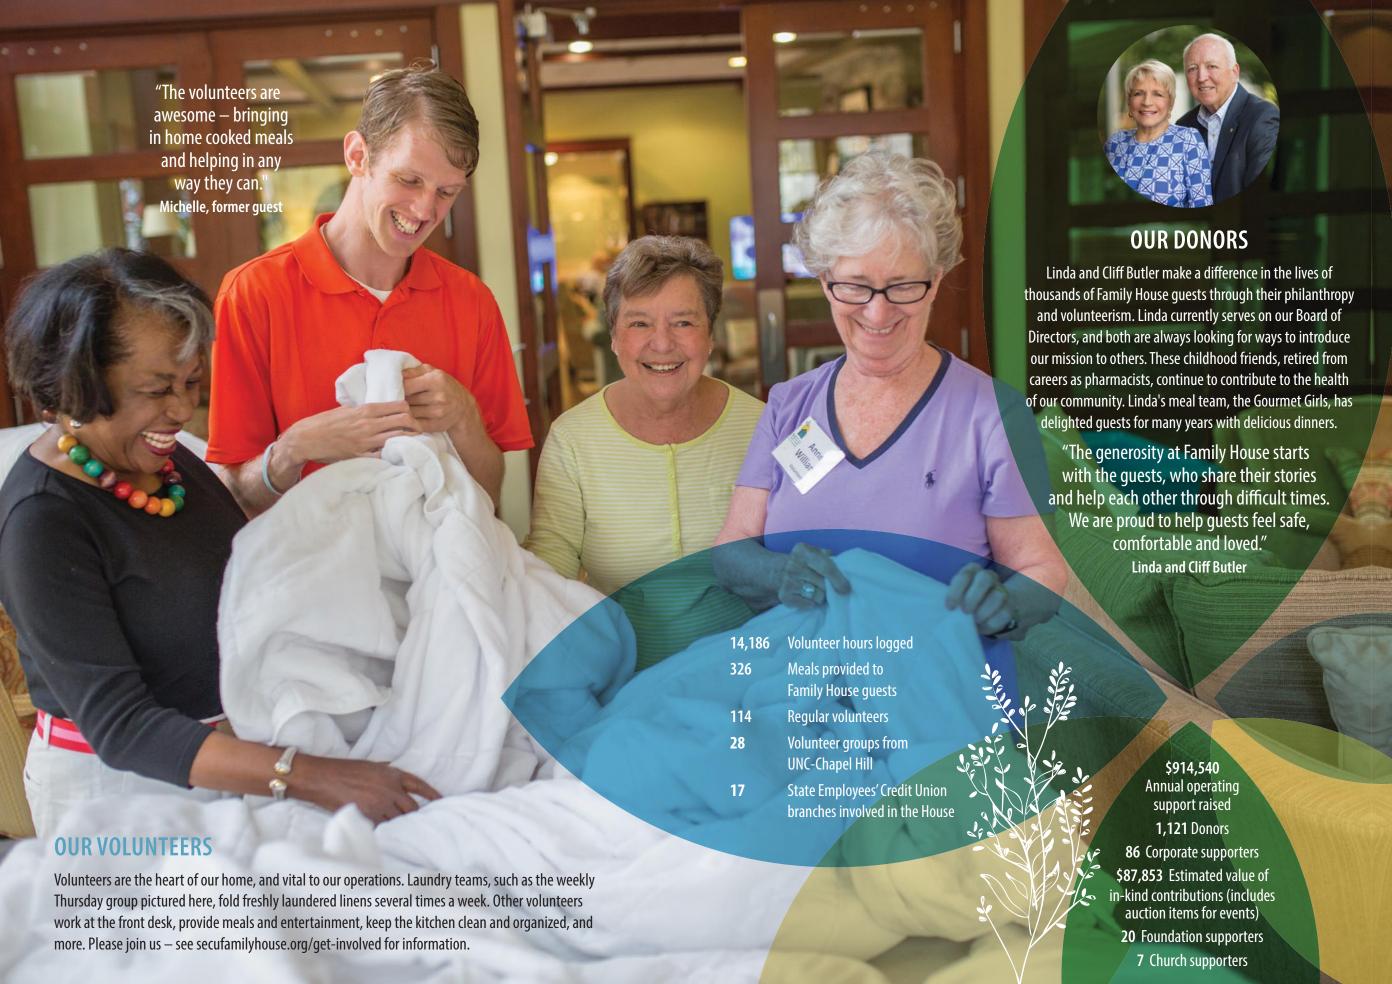

The **Volunteer Breakfast** in April honored contributions of our 114 regular volunteers and all nominees for Volunteer of the Year. Congratulations to Carol Callahan and Marsha Roslanowick, the Family House Volunteers of the Year! This dynamic front desk duo has been smiling on the job since the house opened in 2008.

**Volunteer meal providers** nourish the heart, soul and stomach with offerings ranging from freshly baked bread to snacks to meals.

The 2017 Triangle Business Journal Corporate
Philanthropy Award honored us for the volunteerism, board support and corporate partnerships that guide and support our organization.

Members of the Racquettes meal team helped us with a how-to video about preparing a meal at Family House. We love that our volunteers are always helping each other!