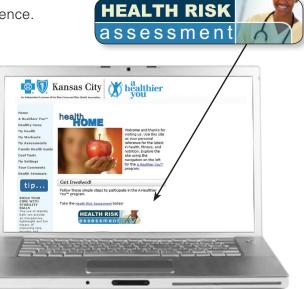

## Take Your Health Risk Assessment Today

Know your risks. With just a few clicks, you can easily complete a Health Risk Assessment by accessing your personalized A Healthier You<sup>™</sup> health and wellness portal online.

## Step-by-Step Instructions

- 1. Visit MyBlueKC.com.
- 2. If you are a first time visitor, click on **REGISTER NOW**. Please have your member ID card available to reference.
- 3. Once logged in, click on **A HEALTHIER YOU**.
- 4. Once on your portal home page, click on **HEALTH RISK ASSESSMENT** to complete your confidential questionnaire.

**Please Note**: Your HRA must be completed within seven days. After seven days the HRA times out and you must call us to complete the HRA.

5. Review your results and suggestions on how to maintain or improve your

health. If you wish, share your results

with your personal physician. Remember, your results are not shared with your employer and are intended to assist you in taking steps toward achieving your health goals.