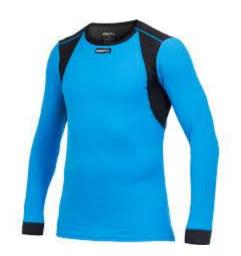

#### **CRAFT EXTREME CONCEPT**

-Thin, lightweight and enhanced moisture transport -On the outside, a hollow fiber offers insulation -CoolMax Extreme fabric keeps smell and odor away \*Did you know you can easily adapt to changing temps by layering? A base layer is a great start\*