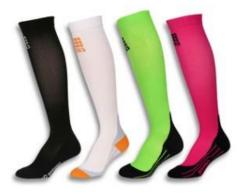

#### PERFORMANCE PERFECTION

#### **CEP COMPRESSION RUNNING SOCKS**

- -Graduated compression for optimal blood flow
- -Achilles heel support
- -Plenty of colors to choose from

\*Did you know wear compression socks or sleeves can improve your performance by up to 5%?\*