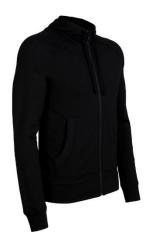

#### WOOL? ICEBREAKER M QUATTRO

- Perfect on-the-go layering sweatshirt - Made from midweight 260gm merino -Perfect for outdoor activity, travel or lounging \*Did you know merino comes from sheep in the New Zealand alps? Merino adapts amazingly to hot and cold temps\*