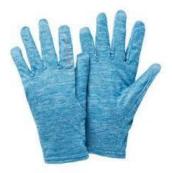

#### **BROOKS ESSENTIAL RUNNING GLOVE**

-Four-way stretch fabric is comfy and stylish -Reflective logo -Fitted yet easy off and on design

\*Did you know runners' extremities become colder than the rest of their body because when running, blood flow is redirected to more essential body parts like the lungs and active muscles, leaving other extremities left with decreased blood flow\*