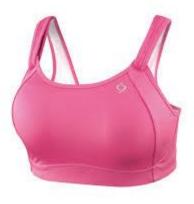

#### **MOVING COMFORT MAIA SPORTS BRA**

-Feels dry and never wet -Resistant to perspiration -Applies right from the stick container so hands stay clean \*Did you know glide comes in two different sizes? We offer a 0.8 oz. stick and a 1.3 oz. stick!\*