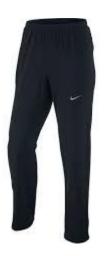

#### NIKE STRETCH WOVEN PANT

-Dri-FIT® fabric to wick sweat away -Stretch waist with interior taping for comfort -Zip hem for custom ventilation & easy changing \*Did you know wearing running pants can actually help reduce the risk of tendonitis or other serious injury to the knee by keeping it away from the cold weather\*