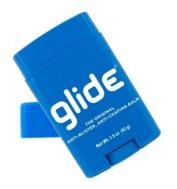

#### **BODY GLIDE ANTI-BLISTER BALM**

-Feels dry and never wet -Resistant to perspiration -Applies right from the stick container so hands stay clean \*Did you know glide comes in two different sizes? We offer a 0.8 oz. stick and a 1.3 oz. stick!\*