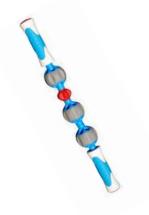

#### **A MUSCLE MIRACLE**

#### ADDADAY TYPE C ULTRA ROLLER

- Pinpoint precision
- Does not catch hair
- Round gears designed to massage like fingers
- \*Did you know the addaday product can be used as a great dynamic stretch before your workout?\*