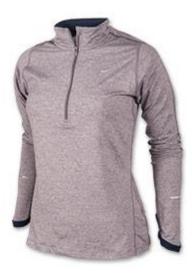

#### NIKE WOMEN'S ELEMENT HALF ZIP

-Dri-FIT fabric to wick sweat away -Elastic cuffs with thumbholes for coverage and a snug, comfortable fit -Flat-seam construction to help minimize chafing \*Did you know this half zip features reflective elements to enhance visibility in low light \*