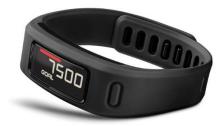

- Set and track step goals - Measures heart rate - Track sleep cycles and gives movement reminders \*Did you know Garmin has an online platform called connect to keep up with your activities and connect with others?\*