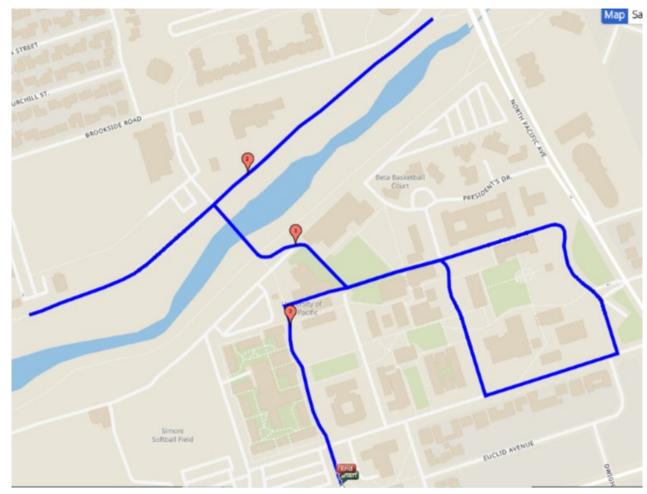

## Starting Line: Clock Tower sidewalk lines

Run up Baxter Way Turn **Right** in front of Baun Fitness Center Turn **Right** on Atchley Walkway Turn **Left** at Dave Brubeck Way Turn **Left** onto Pacific Circle to run in front of the Church tower Turn **Left** onto Chapel Lane Turn **Right** at the end of the University Center sidewalk and run toward the bridge Cross the bridge Turn **Left** on the Calaveras path At marker, turn around and past the bridge in the opposite direction to the next turnaround Cross the bridge again Run the **same route backwards Finish Line**: Clock Tower sidewalk lines