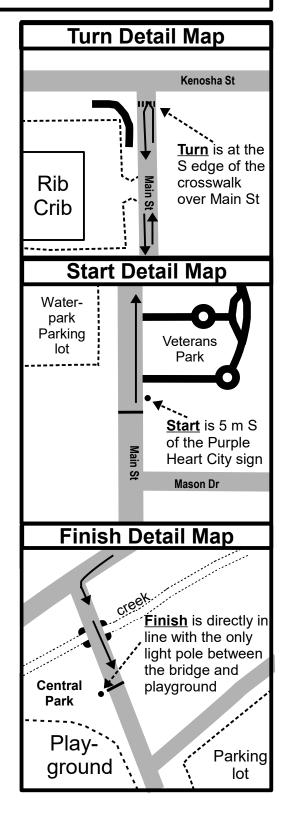

## Central Park 5k #2 Broken Arrow, OK – 5,000 meters

Effective Dates 4/16/18-12/31/28

<u>Start:</u> On Main St, 5 m south the the "Purple Heart City" sign at the south edge of Veterans Park. (GPS 36.0414 -95.7907) <u>Finish</u>: On road through central Park, directly in line with the only light pole in between the playground and the creek bridge. (GPS 36.0399 -95.7907)

<u>Turnaround</u>: On Main St, at the S edge of the crosswalk over Main St at the Main St and Kenosha Instersection. (GPS 36.0609 -95.7908)