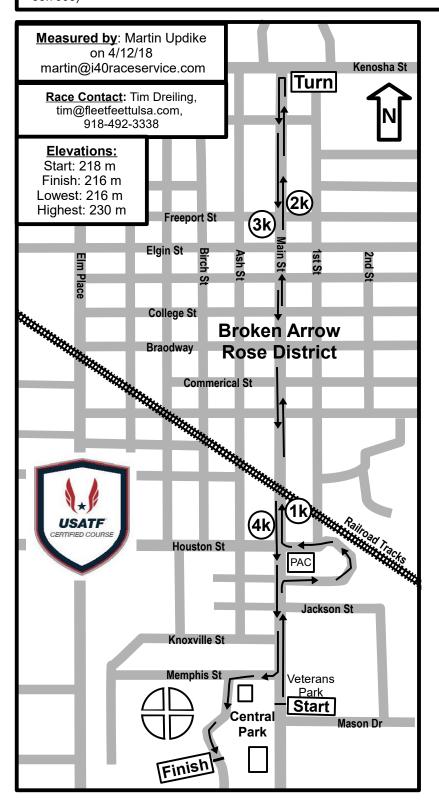

## Central Park 5k #2 Broken Arrow, OK – 5,000 meters

Effective Dates 4/16/18-12/31/28

<u>Start:</u> On Main St, 5 m south the the "Purple Heart City" sign at the south edge of Veterans Park. (GPS 36.0414 -95.7907) <u>Finish</u>: On road through central Park, directly in line with the only light pole in between the playground and the creek bridge. (GPS 36.0399 -95.7907)

- **1k**: On Main st, 5 m N of the railroad crossing sign. (GPS 36.0476 -95.7907)
- 2k: On Main St, at the center of the storm drain just north of the Freeport and Main intersection. (GPS 36.0567 -95.7906)
- 3k: On Main St, 5 m M of the red sign for the "The Barber Shop" (36.0560 -95.7907)
- 4k: On Main St, At the center of the entrance to the PAC north parking lot. (GPS 36.471 95.7907)

<u>Turnaround</u>: On Main St, at the S edge of the crosswalk over Main St at the Main St and Kenosha Instersection. (GPS 36.0609 -95.7908)