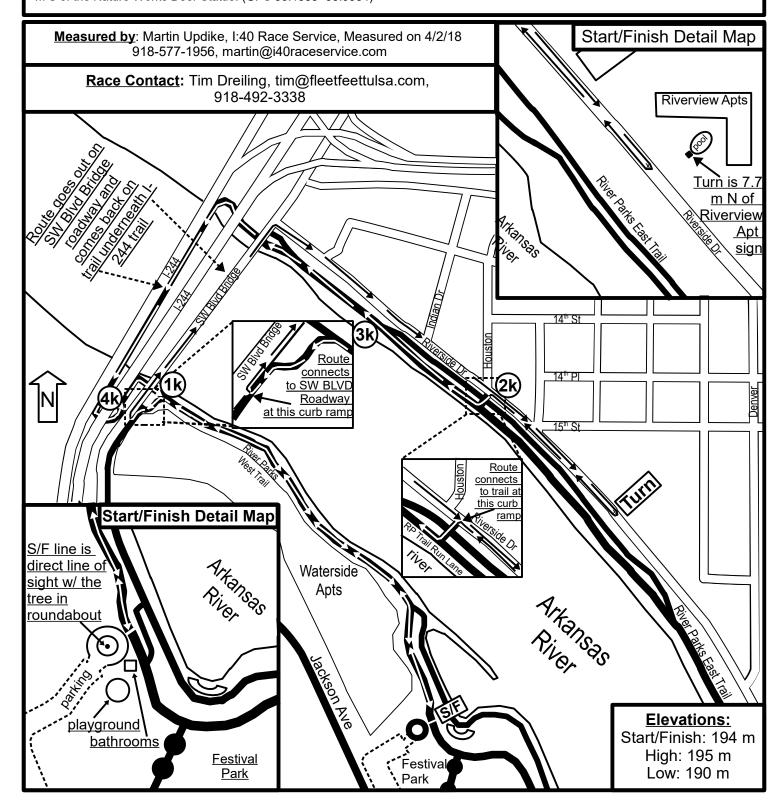

## Festival Park Cinco De Mayo 5k Tulsa, OK – 5,000 meters

**Effective Dates** 

<u>Start/Finish</u>: On River Parks Trail East, directly in line with the seam in the trail curb that is in line of sight with the tree in the center of the roundabout. (GPS 36.1357 -95.9996)

- 1k: On SW Blvd Bridge, 3 m north of the 1st expansion seam at the start (south end) of the bridge (GPS 36.1411 -96.0061)
- 2k: On Riverside Dr, 30 m S of the curb ramp to enter the trails from Riverside Dr, at Houston intersection (GPS 36.1411 -95.9981)
- 3k: On River Parks Trail East, 35 m N of the N edge of the large power line pole that the trail wraps around (GPS 36.1426 -96.0008)
- 4k: On Trail under I-44, 46.6 m N of the stripes marking the trail divide as the trail circles off the underpass. (GPS 36.1414 -96.0066)

<u>Turnaround</u>: On Riverside Dr, 7.7 m N of the Riverview Apts sign located at the center of the Apt Building in front of the pool. Also, 70 m S of the Nature Works Deer Statue. (GPS 36.1388 -95.9954)