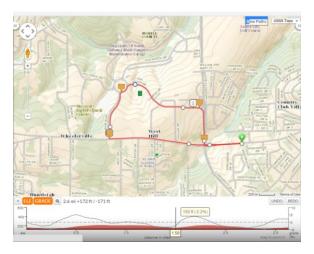

## 2.6 miles option

| Leg | Dir           | Туре     | Notes                                                           | Total |
|-----|---------------|----------|-----------------------------------------------------------------|-------|
|     | $\rightarrow$ | Right    | Turn right onto Stadium<br>Blvd                                 | 1.0   |
| 0.4 | <b>↑</b>      | Straight | At the traffic circle, take<br>the 1st exit onto USA 5 Dr       | 1.4   |
| 0.7 | $\rightarrow$ | Right    | Turn right onto N<br>University Blvd                            | 2.0   |
| 0.3 | <b>←</b>      | Left     | Turn left onto Old Shell Rd                                     | 2.3   |
| 0.3 | 1             | Straight | Run or Walk straight all the<br>way back to the Coffee<br>House | 2.6   |