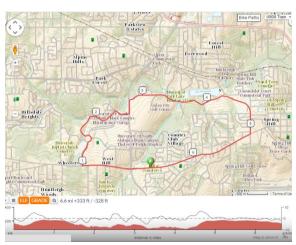

## 6.6 miles options

|     |               | _        | distance in miles                                                   | ag to about it (4) |
|-----|---------------|----------|---------------------------------------------------------------------|--------------------|
| Leg | Dir           | Туре     | Notes                                                               | Total              |
|     | $\rightarrow$ | Right    | Turn right onto Stadium<br>Blvd                                     | 1.0                |
| 0.4 | <b>↑</b>      | Straight | At the traffic circle,<br>take the 3rd exit onto<br>Aubrey Green Dr | 1.4                |
| 1.0 | $\rightarrow$ | Right    | Turn right onto Health<br>Services Dr                               | 2.4                |
| 0.1 | ←             | Left     | Turn left onto USA Dr<br>N                                          | 2.5                |
| 0.1 | <b>←</b>      | Left     | Turn left onto N<br>University Blvd                                 | 2.5                |
| 0.2 | $\rightarrow$ | Right    | Turn right onto Gaillard<br>Dr                                      | 2.8                |
| 0∙6 | 1             | Straight | Continue straight onto<br>Museum Dr                                 | 3.3                |
| 1.4 | 1             | Straight | Merge onto N Mc Gregor<br>Ave                                       | 4.8                |
| 0∙3 | $\rightarrow$ | Right    | Turn right onto Old<br>Shell Rd                                     | 5·1                |
| 1.3 | <b>↑</b>      | Straight | Run or Walk all the way<br>back to the Coffee House                 | 6.6                |