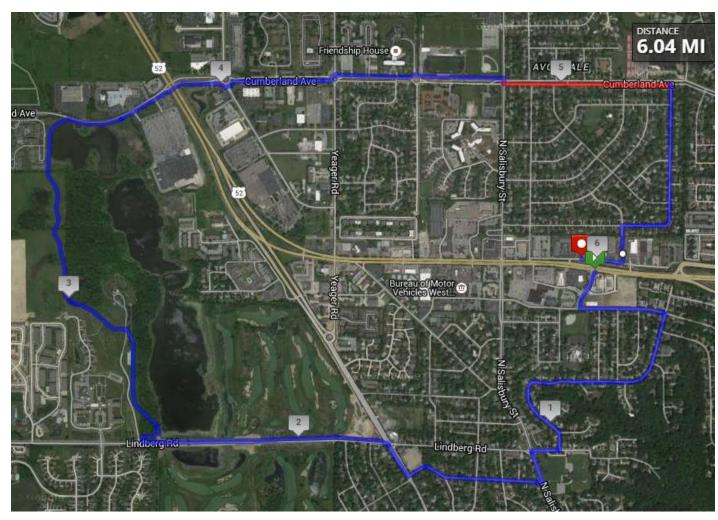

## Celery Bog 6.04

**START**: Crew Carwash

- 1. Nighthawk to Navajo
- 2. LEFT at Navajo to Indian Trail
- 3. RIGHT at Indian Trail to Lindberg
- 4. RIGHT at Lindberg to Salisbury
- 5. LEFT at Salisbury to Elm
- 6. RIGHT on Elm to Northwestern
- 7. RIGHT at Northwestern to Lindberg
- 8. LEFT at Lindberg to Celery Bog
- 9. RIGHT at path after bridge to Celery Bog
- 10.RIGHT on path downhill around woods and uphill to crosswalk by parking area
- 11. Use crosswalk and continue on path backside of woods to Cumberland
- 12. RIGHT at Cumberland to US-52
- 13. Cross US-52 and continue on Cumberland to Henderson
- 14. RIGHT at Henderson to path by ALDI
- 15. LEFT on path to ALDI
- 16. RIGHT at frontage road to 5/3 Bank
- 17.5/3 Bank **STOP**