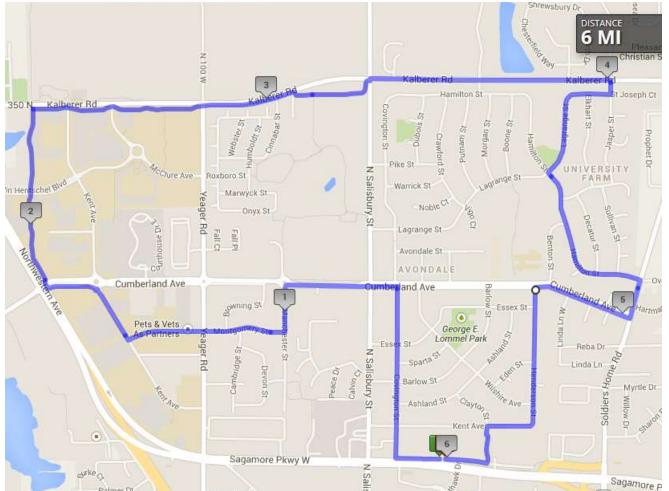

## Kalberer 6.0 Loop

Start: Flower bed by 5/3 Bank

- 1. RIGHT to Covington
- 2. RIGHT at Covington to Cumberland
- 3. LEFT on Cumberland to Manchester
- 4. LEFT on Manchester to Montgomery
- RIGHT on Montgomery to Kent (crossing Yeager)
- 6. RIGHT on Kent to Cumberland (Round-A-bout)
- 7. LEFT on Cumberland to path by US-52
- 8. RIGHT onto path and go behind credit union to Kalberer
- 9. RIGHT on Kalberer to Jasper
- 10. RIGHT on Jasper to LaGrange
- 11. RIGHT on LaGrange to Hamilton
- 12. LEFT on Hamilton to Soldiers Home Rd.
- 13. RIGHT on Soldiers Home Rd to Cumberland
- 14. RIGHT on Cumberland to Henderson
- 15. LEFT on Henderson to Clayton
- 16. LEFT at Clayton to Aldi path
- 17. RIGHT on frontage road to Fleet Feet Stop