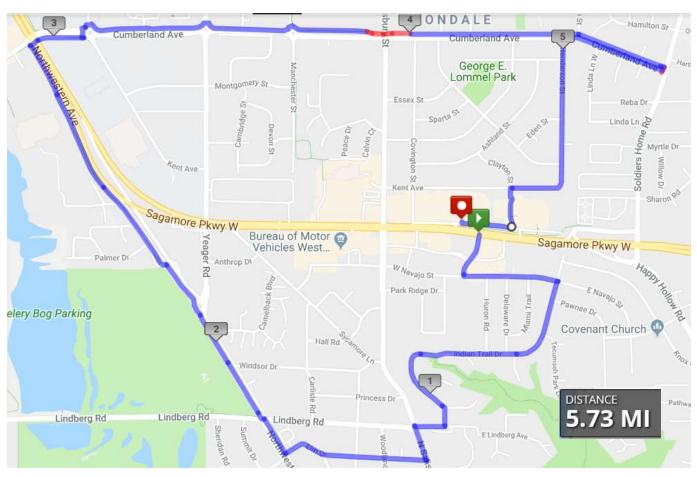

## Northwestern 5.73

Start: Crew Carwash

- 1. Nighthawk to Navajo
- 2. LEFT at Navajo to Indian Trail
- 3. RIGHT at Indian Trail to Lindberg
- 4. RGHT on Lindberg to Salisbury
- 5. USE the **CROSS-WALK** to cross over
- 6. LEFT on Salisbury to Elm
- 7. RIGHT on Elm to Northwestern
- 8. RIGHT on Northwestern
- PLEASE DO NOT JAYWALK, use the CROSS-WALK to cross over to path on other side
- 10. Continue on Northwestern using the path to Cumberland (Walmart stop light)
- 11. RIGHT on Cumberland to Soldiers Home Road
- 12. Loop around at Soldiers Home Road, take Cumberland to Henderson
- 13. LEFT on Henderson to Kent
- 14. RIGHT at Kent to Clayton
- 15. LEFT at Clayton to Aldi Path.
- 16. RIGHT at frontage road and finish at 5/3 Bank

5/3 Bank - STOP