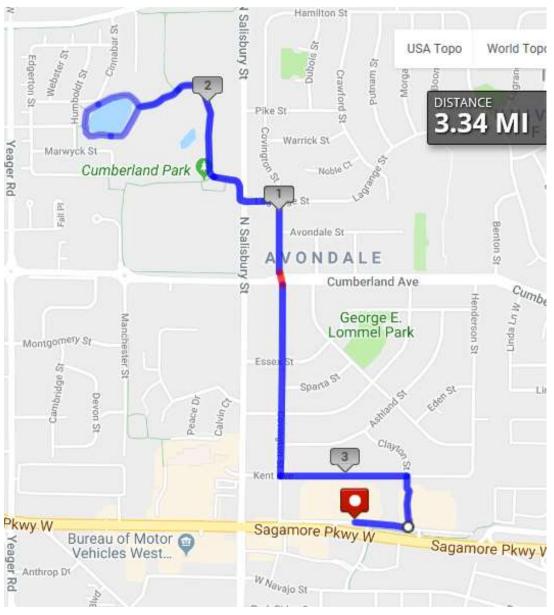

## **Cumberland Big Pond 3.34**

**Start**: East corner of 5/3 Bank parking lot

- 1. To trail head by Aldi
- 2. LEFT on trail path to Kent
- 3. LEFT on Kent to Covington
- 4. RIGHT at Covington to Lagrange
- 5. LEFT on Lagrange to Salisbury
- 6. Cross Salisbury at CROSSWALK
- 7. RIGHT on trail head at Cumberland Park
- 8. Take path on RIGHT and follow it past baseball fields
- 9. Continue on path and circle the big pond
- 10. Follow path past baseball field and head towards Salisbury
- 11. Cross Salisbury at CROSSWALK to Lagrange
- 12. Straight on Lagrange to Covington
- 13. RIGHT on Covington to Kent
- 14. LEFT on Kent to Clayton
- 15. RIGHT on Clayton, trail head to ALDI
- 16. RIGHT at frontage road to 5/3 Bank
- 17. 5/3 Bank- Stop