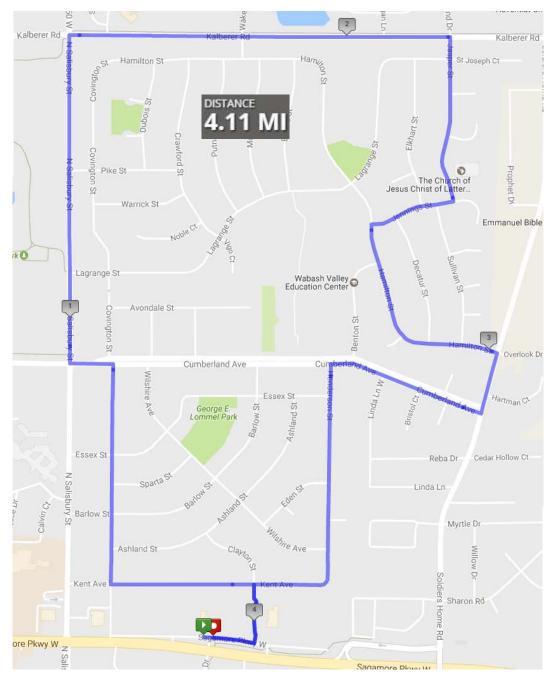

## **University Farm 4.11**

Start: Flower bed by 5/3 Bank

- Turn RIGHT and go to Covington
- RIGHT at Covington to Cumberland
- LEFT on Cumberland to Salisbury
- 4. RIGHT at Salisbury to Kalberer (\*PLEASE BE AWARE THAT SIDEWALKS ARE UNEVEN IN SOME PLACES ALONG Salisbury-watch your footing OR use path on the other side of the road instead)
- 5. Turn RIGHT on Kalberer to Jasper
- 6. RIGH on Jasper to Jennings
- 7. Turn RIGHT at Jennings to Hamilton
- 8. LEFT on Hamilton to Soldiers Home Road
- 9. RIGHT on Soldiers Home Road to Cumberland
- 10. Turn RIGHT at Cumberland to Henderson
- 11. LEFT at Henderson and continue to Kent
- 12. Continue on Kent to Clayton
- 13. LEFT at Clayton to ALDI
- 14. RIGHT on frontage road to 5/3 Bank
- 15. 5/3 Bank Stop