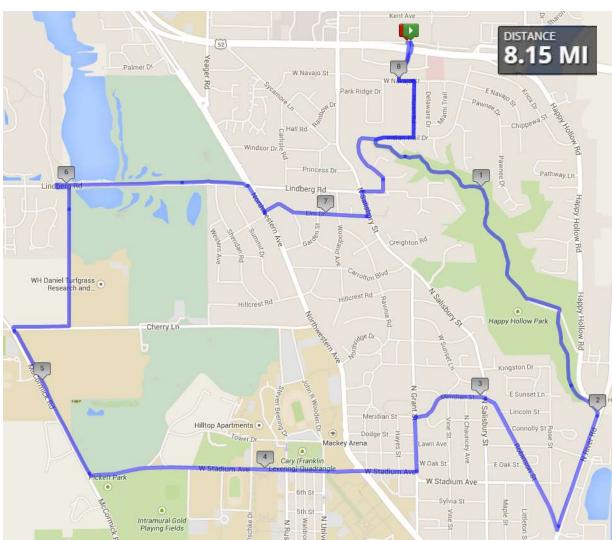

## Meridian 8.15 DHH

Start: Flower bed by 5/3 Bank

- 1. Turn LEFT towards US-52 cross walk
- 2. Cross US-52 via Nighthawk to Navajo
- 3. LEFT at Navajo to Huron
- 4. RIGHT at Huron to Indian Trail
- 5. RIGHT at Indian Trail to Happy Hollow path
- 6. LEFT onto Happy Hollow path and follow path downhill to River Road (IN-43)
- 7. RIGHT on River Road (IN-43) to Robinson
- 8. RIGHT at Robinson to Salisbury
- 9. Cross over Salisbury onto Meridian
- 10. Continue on Meridian to Grant
- 11. LEFT on Grant to Stadium
- 12. RIGHT on Stadium to McCormick
- RIGHT at McCormick to Cherry
- 14. RIGHT on Cherry to trail head
- 15. LEFT on trail to Lindberg
- 16. RIGHT on Lindberg to Northwestern
- 17. RIGHT at Northwestern to Elm
- 18. LEFT at Elm to Salisbury
- 19. LEFT on Salisbury to Lindberg
- 20. RIGHT on Lindberg to Indian Trail
- 21. LEFT on Indian Trail to Huron
- 22. LEFT at Huron to Navajo
- 23. LEFT on Navajo to Nighthawk
- 24. RIGHT on Nighthawk to 5/3 Bank
- 25. 5/3 Bank Stop