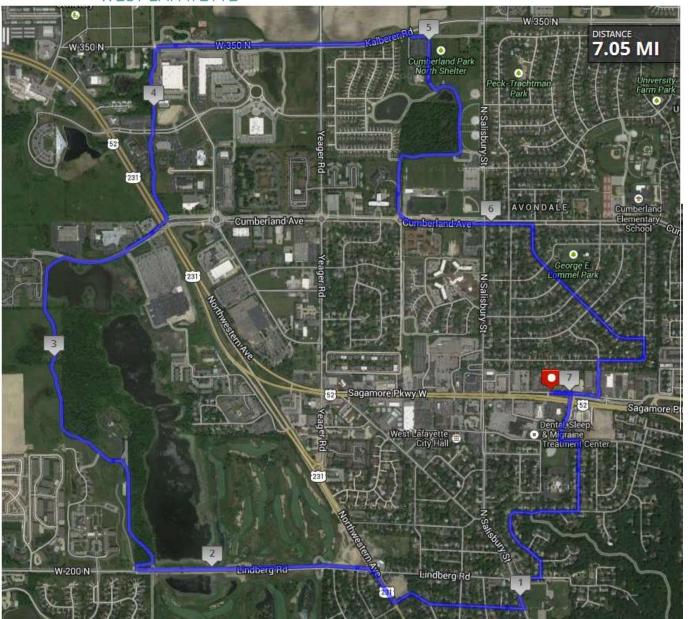

## **Celery Bog - Cumberland Park 7.05**

Start: Flower bed by 5/3 Bank

- -Turn left, cross US 52 to Crew car wash
- -Continue on Nighthawk to Navajo
- -Left at Navajo to Huron
- -Right at Huron to Indian Trail
- -Right at Indian Trail to Lindberg
- -Right at Lindberg to Salisbury
- -Left at Salisbury to Elm
- -Right at Elm to Northwestern
- -Right at Northwestern to Lindberg
- -Left at Lindberg to Celery Bog
- -Follow path through Celery Bog to US 52
- -Cross US 52, left turn to path
- -Follow path behind credit union to Kalberer Road
- -Right at Kalberer, follow path to Cumberland Park
- -Right at fork, continue to gazebo
- -Left at gazebo
- -Continue on path around woods, past ball fields
- -Right at fork to wooden bridge
- -Left after wooden bridge to Cumberland Ave
- -Left at Cumberland Ave to Wilshire
- -Right at Wilshire to Henderson
- -Right at Henderson to Kent
- -Left at Clayton to Aldi store
- -Right at frontage road to 5/3 Bank **Stop 5/3 Bank**